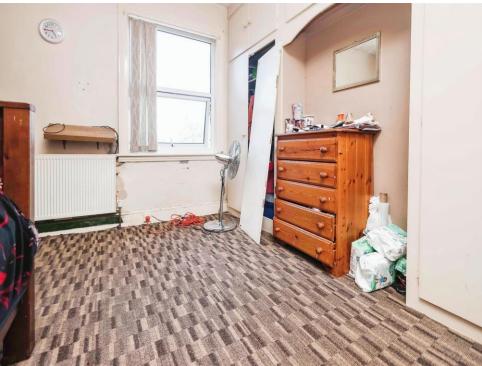

# **Bedroom Two**

12' 3" x 12' 3" ( 3.73m x 3.73m ) Double glazed window to rear elevation and central heating radiator.