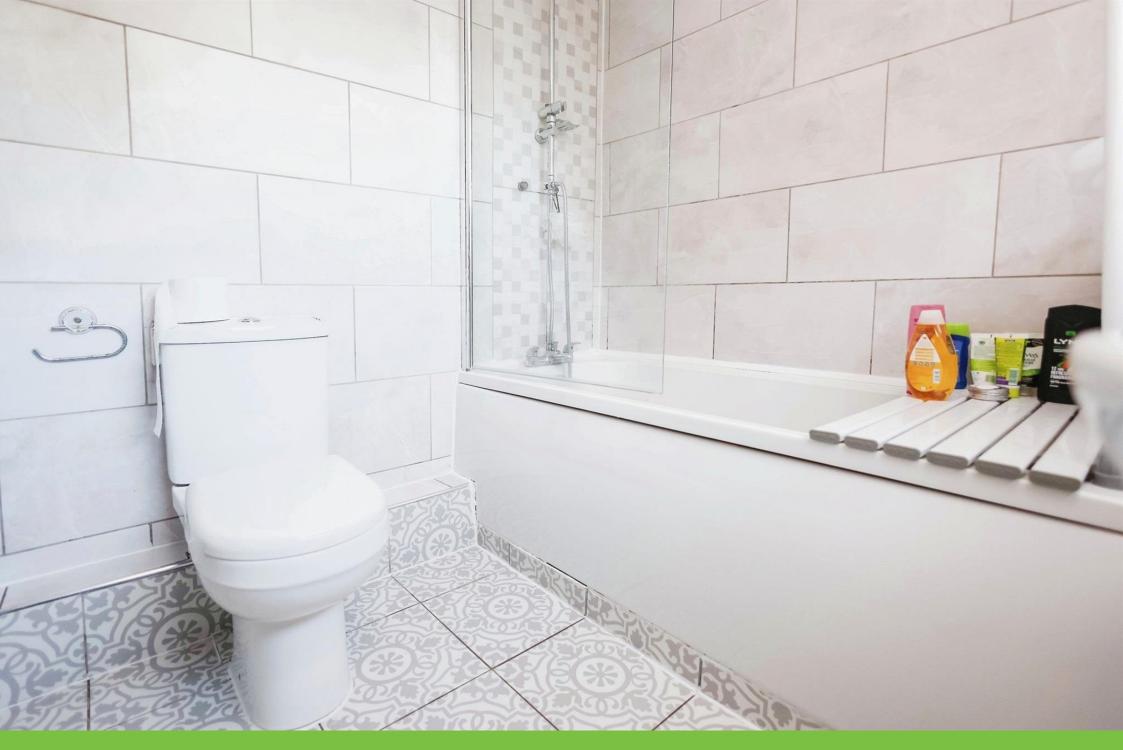

#### Bathroom

 $6^{\prime}\,6^{\prime\prime}\,x\,6^{\prime}\,10^{\prime\prime}$  (  $1.98m\,x\,2.08m$  ) Double glazed window to side elevation, bath with shower over, WC, wash hand basin, central heating radiator and tiling.