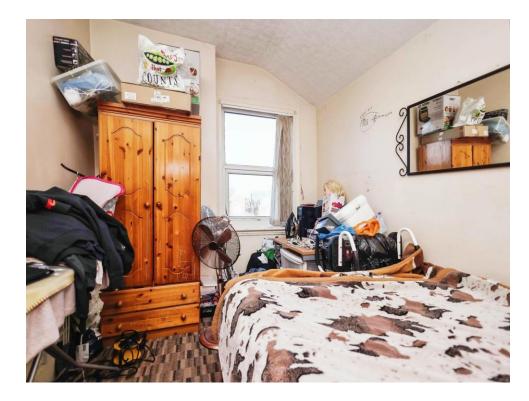

# **Bedroom Two**

12' 3" x 12' 3" ( 3.73m x 3.73m ) Double glazed window to rear elevation and central heating radiator.

# **Bedroom Three**

8' 10" x 11' 3" ( 2.69m x 3.43m ) Double glazed window to rear elevation and central heating radiator.