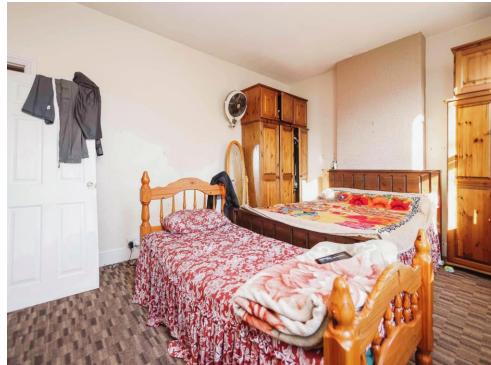

# **Bedroom One**

16' 6" x 12' 4" ( 5.03m x 3.76m ) Two double glazed windows to front elevation and central heating radiator.