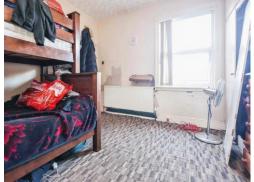

# **Bedroom Three**

8' 10" x 11' 3" ( 2.69m x 3.43m ) Double glazed window to rear elevation and central heating radiator.