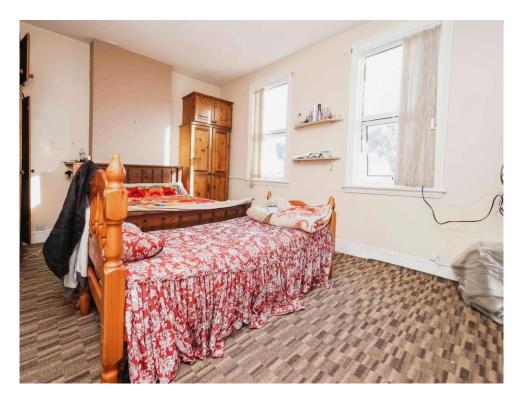

# **Bedroom One**

16' 6" x 12' 4" ( 5.03m x 3.76m ) Two double glazed windows to front elevation and central heating radiator.