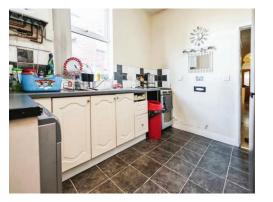

#### **Kitchen**

#### 11' 2" x 8' 11" ( 3.40m x 2.72m )

Double glazed window to side elevation, a range of wall and base units with work surface over incorporating a sink with drainer, space and connections for a cooker, space and plumbing for a washing machine and tiled to splash prone areas.