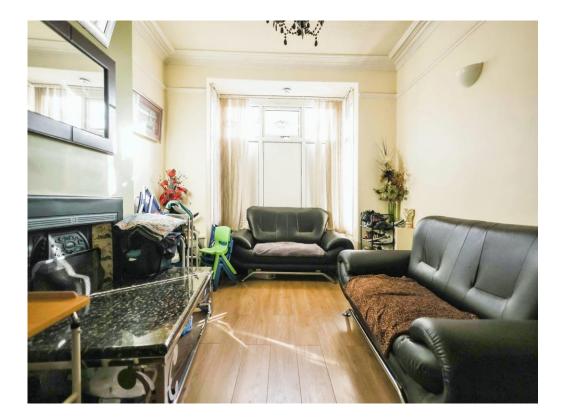

### **Reception Room One**

10' 11" x 14' 4" into bay ( 3.33m x 4.37m into bay ) Double glazed bay window to front elevation and central heating radiator.

# **Reception Room Two**

11' 4" x 12' 3" (  $3.45m \times 3.73m$  ) Double glazed window to rear elevation and central heating radiator.