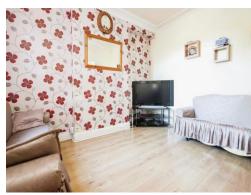

### **Reception Room One**

10' 11" x 14' 4" into bay ( 3.33m x 4.37m into bay ) Double glazed bay window to front elevation and central heating radiator.

# **Reception Room Two**

11' 4" x 12' 3" (  $3.45m \times 3.73m$  ) Double glazed window to rear elevation and central heating radiator.