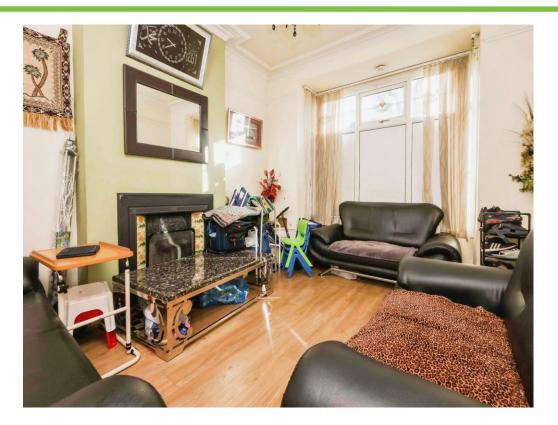

### **Reception Room One**

10' 11" x 14' 4" into bay ( 3.33m x 4.37m into bay ) Double glazed bay window to front elevation and central heating radiator.

# **Reception Room Two**

11' 4" x 12' 3" (  $3.45m \times 3.73m$  ) Double glazed window to rear elevation and central heating radiator.