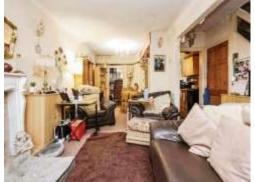

#### Lounge Area

17' 1" x 16' 5" ( 5.21m x 5.00m ) Through L shaped lounge. Double glazed bay window to front elevation, two central heating radiators, electric fire and under stairs storage.