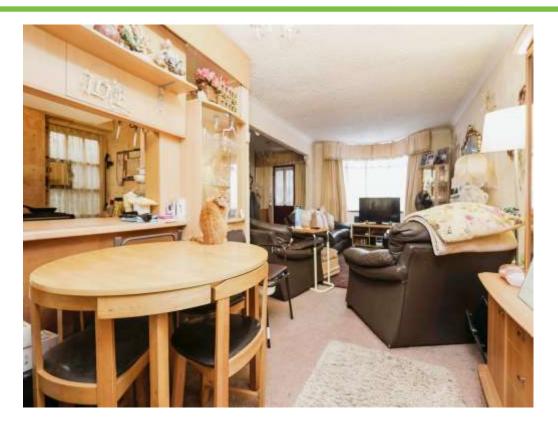

#### Lounge Area

17' 1" x 16' 5" ( 5.21m x 5.00m ) Through L shaped lounge. Double glazed bay window to front elevation, two central heating radiators, electric fire and under stairs storage.

## **Dining Room Area**

8' 10" x 8' 10" ( 2.69m x 2.69m )