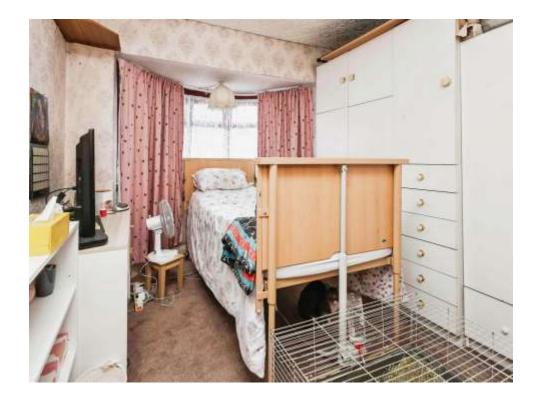

# **Bedroom Two**

13' 1" x 9' 10" ( 3.99m x 3.00m ) Double glazed bay window to front elevation and central heating radiator.

# **Bedroom Three**

8' 6" x 6' 3" ( 2.59m x 1.91m ) Double glazed window to front elevation.