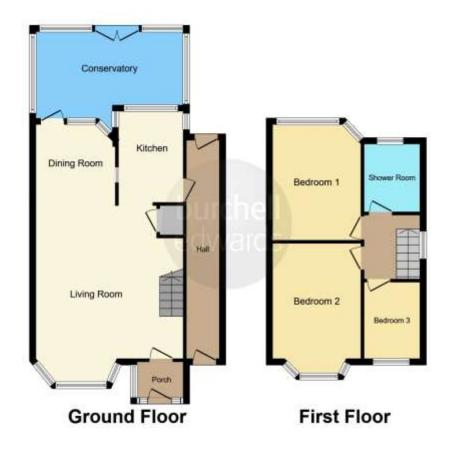

#### **Entrance Porch**

Double glazed door and window to front elevation.

#### Lounge Area

17' 1" x 16' 5" ( 5.21m x 5.00m ) Through L shaped lounge. Double glazed bay window to front elevation, two central heating radiators, electric fire and under stairs storage.

## **Dining Room Area**

8' 10" x 8' 10" ( 2.69m x 2.69m )

#### Kitchen

10' 2" x 7' 3" ( $3.10m \times 2.21m$ ) Single glazed window to rear elevation, a range of wall and base units with work surface over incorporating a sink with drainer unit and part tiled walls.

# Conservatory

16' 5" x 8' 2" ( 5.00m x 2.49m ) Double glazed french doors to rear elevation.

## **Bedroom One**

12' 10" x 9' 10" ( 3.91m x 3.00m ) Double glazed window to rear elevation, fitted wardrobes and central heating radiator.

# **Bedroom Two**

13' 1" x 9' 10" ( 3.99m x 3.00m ) Double glazed bay window to front elevation and central heating radiator.

# **Bedroom Three**

8' 6" x 6' 3" ( 2.59m x 1.91m ) Double glazed window to front elevation.

## Bathroom

Double glazed window to rear elevation, shower cubicle, wash hand basin and W.C.

Residential Sales & Lettings | Mortgage Services | Conveyancing | Surveyors | Land & New Homes

This floorplan is for illustrative purposes only and is not drawn to scale. Measurements, floor-areas, openings and crientations are approximate. They should not be relied upon for any purpose and do not form any part of an agreement. No liability is taken for any error or mis-statement. All parties must rely on their own inspections.