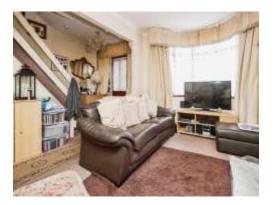

#### Lounge Area

17' 1" x 16' 5" ( 5.21m x 5.00m ) Through L shaped lounge. Double glazed bay window to front elevation, two central heating radiators, electric fire and under stairs storage.