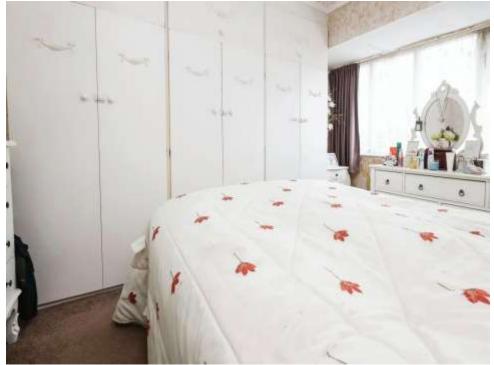

## **Bedroom One**

12' 10" x 9' 10" ( 3.91m x 3.00m ) Double glazed window to rear elevation, fitted wardrobes and central heating radiator.