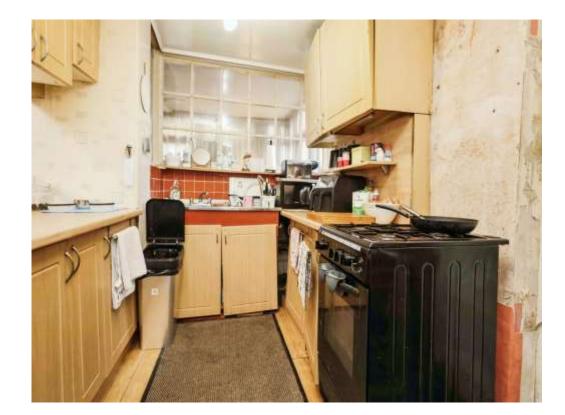

#### Kitchen

10' 2" x 7' 3" ( $3.10m \times 2.21m$ ) Single glazed window to rear elevation, a range of wall and base units with work surface over incorporating a sink with drainer unit and part tiled walls.