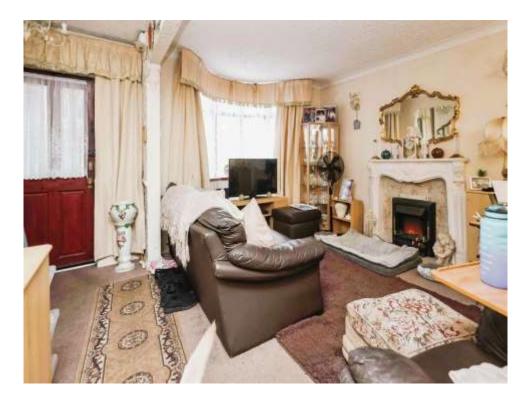

#### Lounge Area

17' 1" x 16' 5" ( 5.21m x 5.00m ) Through L shaped lounge. Double glazed bay window to front elevation, two central heating radiators, electric fire and under stairs storage.