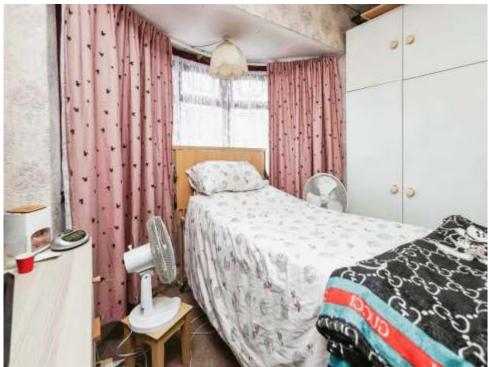

# **Bedroom Two**

13' 1" x 9' 10" ( 3.99m x 3.00m ) Double glazed bay window to front elevation and central heating radiator.

# **Bedroom Three**

8' 6" x 6' 3" ( 2.59m x 1.91m ) Double glazed window to front elevation.