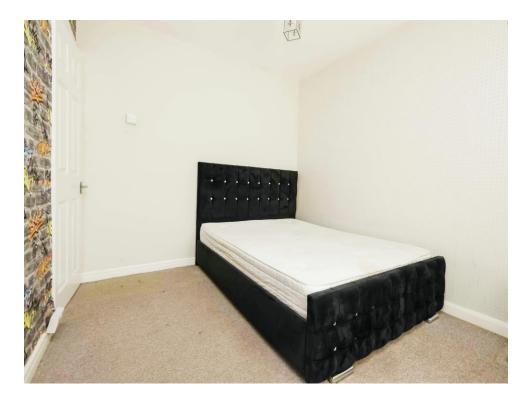

### **Bedroom One**

10' 1" x 10' 9" (  $3.07 m \times 3.28 m$  ) Double glazed window to front elevation and central heating radiator.

# **Bedroom Two**

10' 5" x 9' 1" ( 3.17m x 2.77m )

Double glazed window to rear elevation and central heating radiator.

### **Bedroom Three**

7' 9" x 7' 5" (  $2.36 \mbox{m}$  x  $2.26 \mbox{m}$  ) Double glazed window to rear and central heating radiator.