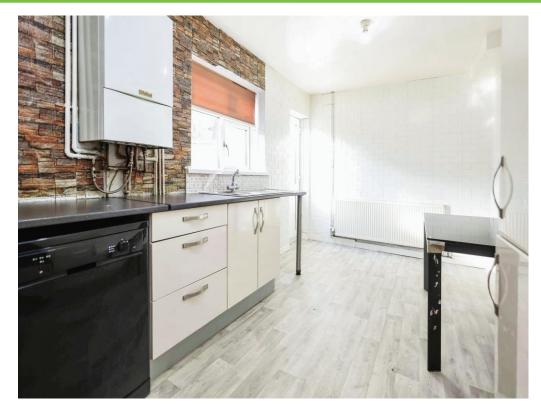

### Kitchen

16' 5" x 8' 4" ( 5.00m x 2.54m )

Double glazed door and window to rear elevation, a range of wall and base units with work surface over incorporating a stainless steel sink with drainer unit, double oven, gas hob, cooker hood, fridge freezer, plumbing and space for washing machine and dishwasher and part tiled walls.