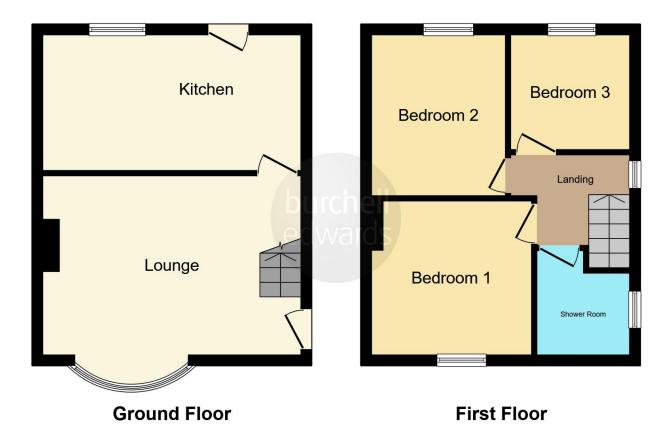

### Lounge

16' 5" max x 11' 4" ( 5.00m max x 3.45m )

Double Glazing to the front aspect, central heating radiator and ceiling light point. Double Glazed door to the side aspect and stairs leading to the first floor accommodation.

### Kitchen

16' 5" x 8' 4" ( 5.00m x 2.54m )

Double glazed door and window to rear elevation, a range of wall and base units with work surface over incorporating a stainless steel sink with drainer unit, double oven, gas hob, cooker hood, fridge freezer, plumbing and space for washing machine and dishwasher and part tiled walls.

## Landing

Double glazed window to side elevation and loft access.

### **Bedroom One**

10' 1" x 10' 9" (  $3.07 m \times 3.28 m$  ) Double glazed window to front elevation and central heating radiator.

# **Bedroom Two**

10' 5" x 9' 1" ( 3.17m x 2.77m )

Double glazed window to rear elevation and central heating radiator.

### **Bedroom Three**

7' 9" x 7' 5" (  $2.36 \mbox{m}$  x  $2.26 \mbox{m}$  ) Double glazed window to rear and central heating radiator.

### **Bathroom**

Double glazed window to side elevation, shower cubicle with electric shower, W.C, wash hand basin, extractor fan, heated towel rail and part tiled walls.

Residential Sales & Lettings | Mortgage Services | Conveyancing | Surveyors | Land & New Homes

This floorplan is for illustrative purposes only and is not drawn to scale. Measurements, floor-areas, openings and orientations are approximate. They should not be relied upon for any purpose and do not form any part of an agreement. No liability is taken for any error or mis-statement. All parties must rely on their own inspections.