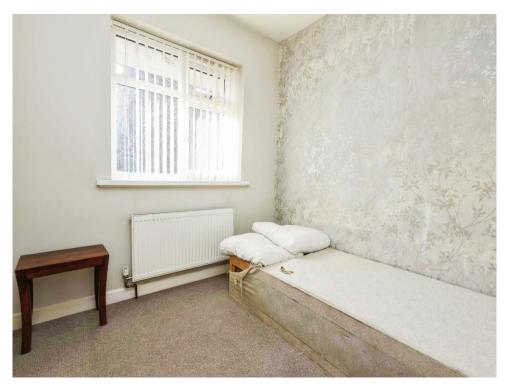

### **Bedroom Three**

7' 9" x 7' 5" (  $2.36 \mbox{m}$  x  $2.26 \mbox{m}$  ) Double glazed window to rear and central heating radiator.