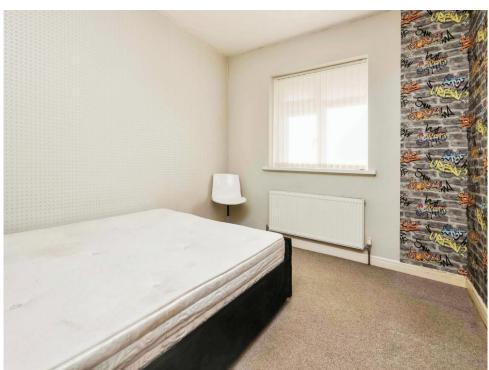

### **Bedroom One**

10' 1" x 10' 9" (  $3.07 m \times 3.28 m$  ) Double glazed window to front elevation and central heating radiator.

# **Bedroom Two**

10' 5" x 9' 1" ( 3.17m x 2.77m )

Double glazed window to rear elevation and central heating radiator.

### **Bedroom Three**

7' 9" x 7' 5" (  $2.36 \mbox{m}$  x  $2.26 \mbox{m}$  ) Double glazed window to rear and central heating radiator.