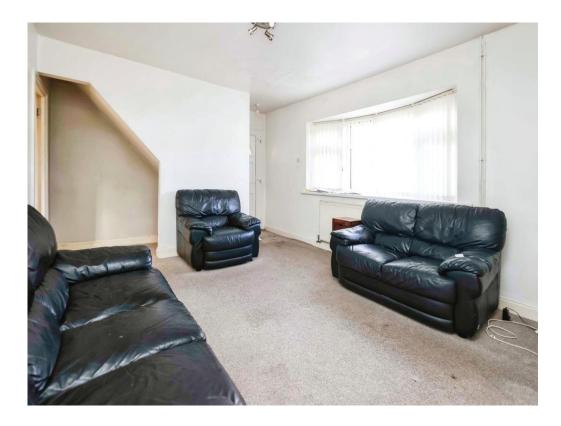

### Lounge

16' 5" max x 11' 4" ( 5.00m max x 3.45m )

Double Glazing to the front aspect, central heating radiator and ceiling light point. Double Glazed door to the side aspect and stairs leading to the first floor accommodation.