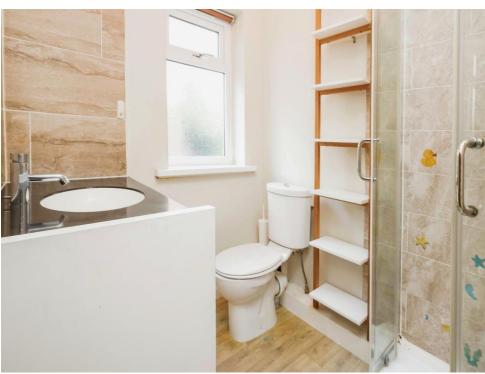

### **Bathroom**

Double glazed window to side elevation, shower cubicle with electric shower, W.C, wash hand basin, extractor fan, heated towel rail and part tiled walls.

Residential Sales & Lettings | Mortgage Services | Conveyancing | Surveyors | Land & New Homes