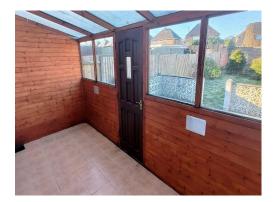

# Lean-To

14' 10" x 6' 8" ( 4.52m x 2.03m ) Double glazed windows to rear elevation, door to rear elevation and tiled floor.