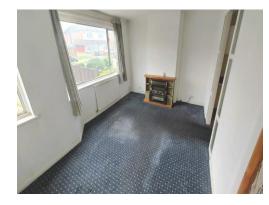

# **Bedroom One**

15' 3" x 11' 1" into bay ( 4.65m x 3.38m into bay ) Double glazed window to front elevation, central heating radiator, feature fireplace and airing cupboard.

### **Bedroom Two**

7' 10" x 9' 5" ( 2.39m x 2.87m ) Double glazed window to rear elevation and central heating radiator.