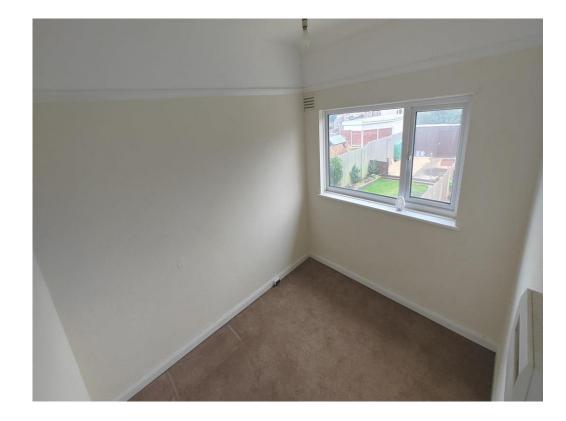

### **Bedroom Two**

7' 10" x 9' 5" ( 2.39m x 2.87m ) Double glazed window to rear elevation and central heating radiator.