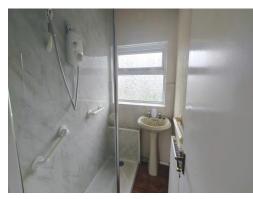

#### Bathroom

4' 4" x 6' 2" (1.32m x 1.88m) Double glazed window to rear elevation, shower cubicle with electric shower, wash hand basin, part tiled and central heating radiator.