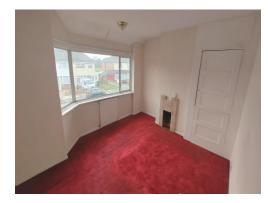

# **Bedroom One**

15' 3" x 11' 1" into bay ( 4.65m x 3.38m into bay ) Double glazed window to front elevation, central heating radiator, feature fireplace and airing cupboard.