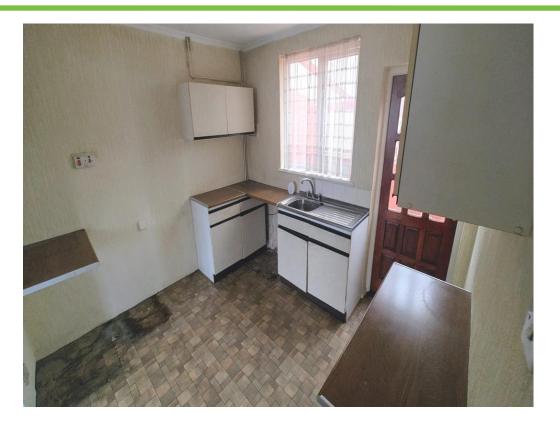

# **Kitchen**

10' x 9' 5" ( 3.05m x 2.87m ) Double glazed window to rear elevation, a range of wall and base units with work surface over incorporating a sink with drainer unit,