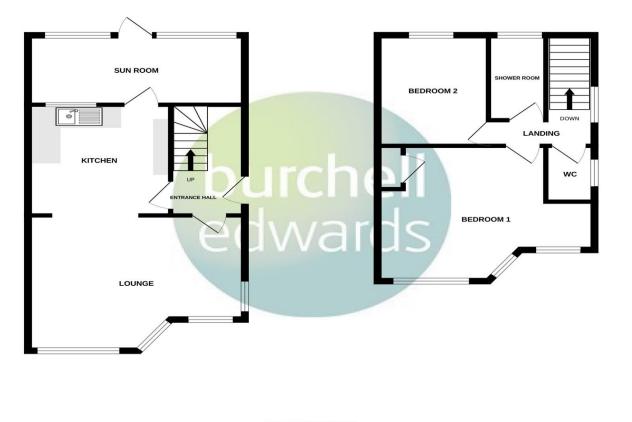

#### **Entrance Hall**

Doors off to:

#### Lounge

15' 3" x 10' 11" ( 4.65m x 3.33m ) Double glazed windows to side and front elevations, central heating radiator and feature fireplace.

# **Kitchen**

10' x 9' 5" ( 3.05m x 2.87m ) Double glazed window to rear elevation, a range of wall and base units with work surface over incorporating a sink with drainer unit,

# Lean-To

14' 10" x 6' 8" ( 4.52m x 2.03m ) Double glazed windows to rear elevation, door to rear elevation and tiled floor.

# Landing

Double glazed windows to rear and side elevations and loft access.

# **Bedroom One**

15' 3" x 11' 1" into bay ( 4.65m x 3.38m into bay ) Double glazed window to front elevation, central heating radiator, feature fireplace and airing cupboard.

### **Bedroom Two**

7' 10" x 9' 5" ( 2.39m x 2.87m ) Double glazed window to rear elevation and central heating radiator.

#### Bathroom

4' 4" x 6' 2" (1.32m x 1.88m) Double glazed window to rear elevation, shower cubicle with electric shower, wash hand basin, part tiled and central heating radiator.

#### Seperate W.C

2' 3" x 4' 6" ( 0.69m x 1.37m ) Double glazed window and W.C,

# **Rear Garden**

Paved patio, lawn area, fencing to all boundaries and gated side access.

Residential Sales & Lettings | Mortgage Services | Conveyancing | Surveyors | Land & New Homes

FOR ILLUSTRATIVE PURPOSES ONLY Made with Metropix ©2024