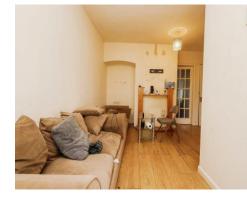

#### Lounge

12' x 10' 9" ( 3.66m x 3.28m ) Double glazed window to front elevation and central heating radiator.

## **Dining Room**

14' 1" max x 15' 5" max ( 4.29m max x 4.70m max ) Double glazed door to rear elevation and central heating radiator.