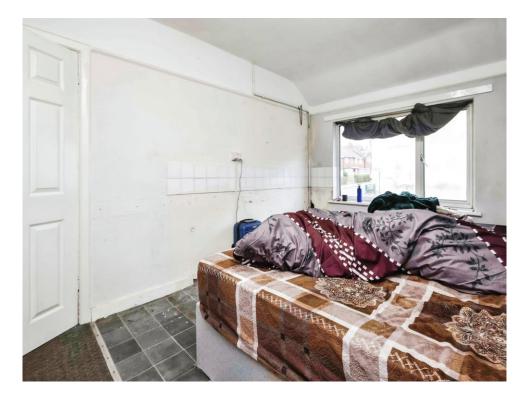

# **Bedroom One**

15' 6" x 10' (  $4.72m\ x$  3.05m ) Double glazed window to rear elevation and central heating radiator.

# **Bedroom Two**

9' 5" x 12' (  $2.87m\ x\ 3.66m$  ) Double glazed window to front elevation and central heating radiator.

# **Bedroom Three**

9' 1" x 7' 7" ( 2.77m x 2.31m ) Double glazed window to front elevation and central heating radiator.