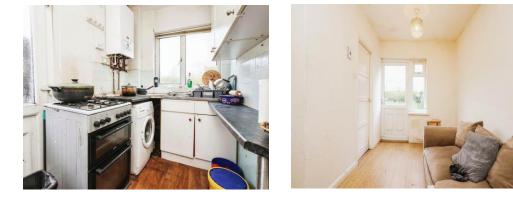

## **Kitchen**

#### 5' 11" x 6' 5" ( 1.80m x 1.96m )

Double glazed window to rear elevation, double glazed door to side elevation, a range of wall and base units with work surface over incorporating a sink with drainer unit, plumbing for washing machine, part tiled walls and central heating boiler.