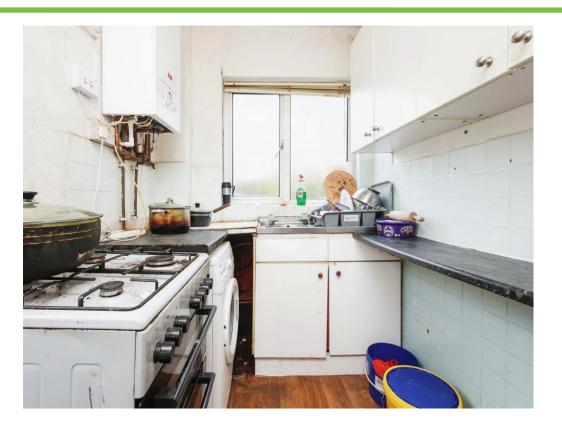

## **Kitchen**

#### 5' 11" x 6' 5" ( 1.80m x 1.96m )

Double glazed window to rear elevation, double glazed door to side elevation, a range of wall and base units with work surface over incorporating a sink with drainer unit, plumbing for washing machine, part tiled walls and central heating boiler.