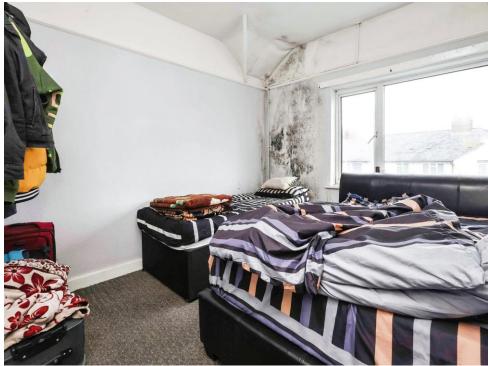

# **Bedroom One**

15' 6" x 10' (  $4.72m\ x$  3.05m ) Double glazed window to rear elevation and central heating radiator.

# **Bedroom Two**

9' 5" x 12' (  $2.87m\ x\ 3.66m$  ) Double glazed window to front elevation and central heating radiator.

# **Bedroom Three**

9' 1" x 7' 7" ( 2.77m x 2.31m ) Double glazed window to front elevation and central heating radiator.