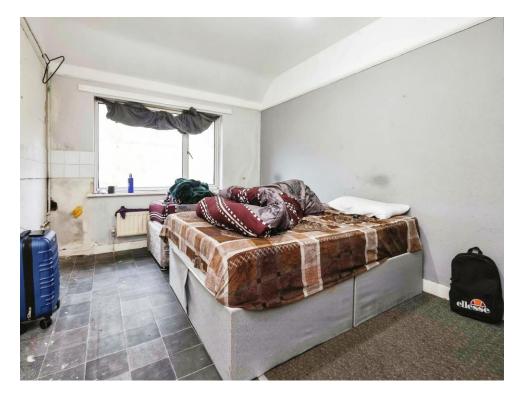

# **Bedroom One**

15' 6" x 10' (  $4.72m\ x$  3.05m ) Double glazed window to rear elevation and central heating radiator.

# **Bedroom Two**

9' 5" x 12' (  $2.87m\ x\ 3.66m$  ) Double glazed window to front elevation and central heating radiator.

# **Bedroom Three**

9' 1" x 7' 7" ( 2.77m x 2.31m ) Double glazed window to front elevation and central heating radiator.