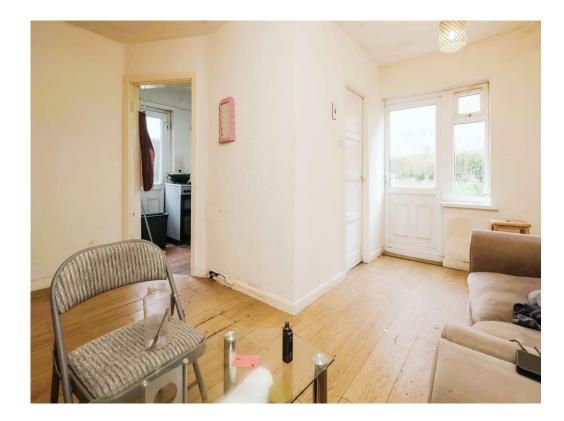

#### Lounge

12' x 10' 9" ( 3.66m x 3.28m ) Double glazed window to front elevation and central heating radiator.

## **Dining Room**

14' 1" max x 15' 5" max ( 4.29m max x 4.70m max ) Double glazed door to rear elevation and central heating radiator.