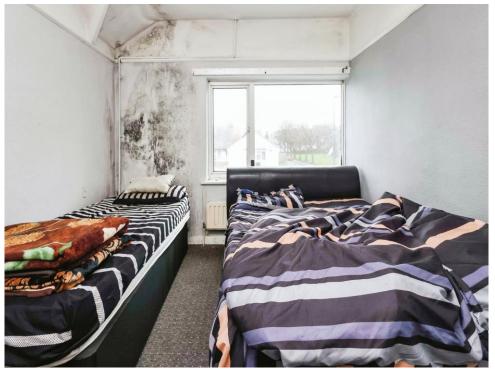

# **Bedroom One**

15' 6" x 10' (  $4.72m\ x$  3.05m ) Double glazed window to rear elevation and central heating radiator.

# **Bedroom Two**

9' 5" x 12' (  $2.87m\ x\ 3.66m$  ) Double glazed window to front elevation and central heating radiator.

# **Bedroom Three**

9' 1" x 7' 7" ( 2.77m x 2.31m ) Double glazed window to front elevation and central heating radiator.