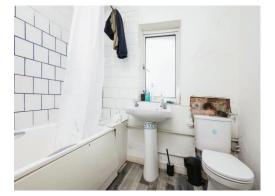

## Bathroom

Double glazed window to rear elevation, shower cubicle with electric shower, W.C, wash hand basin and part tiled walls.