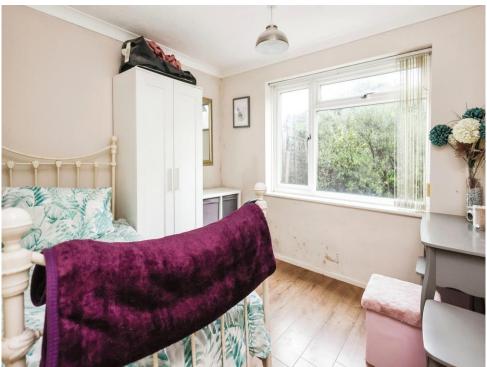

# **Bedroom Two**

10' x 13' 6" plus wardrobes (  $3.05m\ x\ 4.11m\ plus\ wardrobes$  )

Double glazed window to rear elevation, central heating radiator and wood effect laminate flooring.