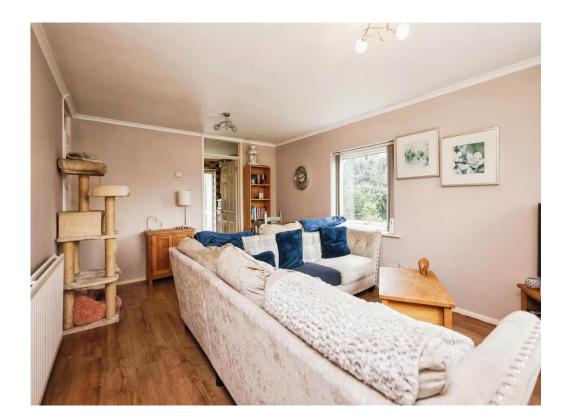

## Lounge

12' x 16' 7" (  $3.66m\ x\ 5.05m$  ) Double glazed windows to front and side elevations, wood effect laminate flooring and central heating radiator.