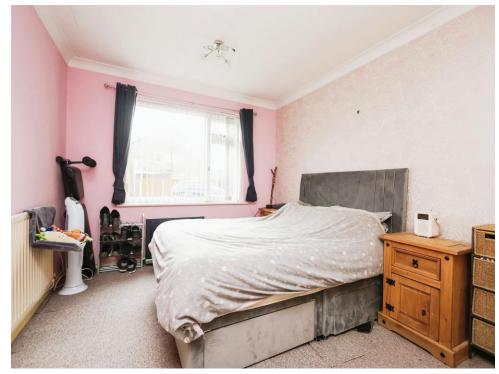

# **Bedroom One**

9' 11" x 11' 8" ( 3.02m x 3.56m ) Double glazed window to front elevation, central heating radiator and built in double wardrobes.