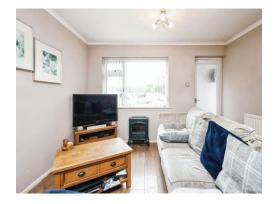

## Lounge

12' x 16' 7" (  $3.66m\ x\ 5.05m$  ) Double glazed windows to front and side elevations, wood effect laminate flooring and central heating radiator.