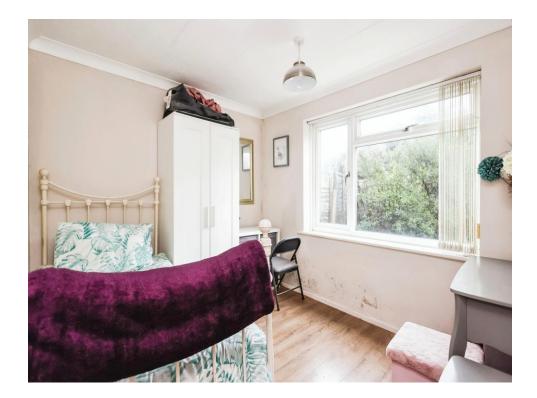

# **Bedroom Two**

10' x 13' 6" plus wardrobes (  $3.05m\ x\ 4.11m\ plus\ wardrobes$  )

Double glazed window to rear elevation, central heating radiator and wood effect laminate flooring.