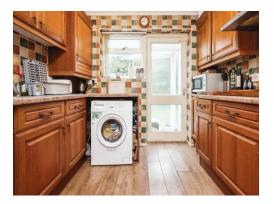

# Kitchen

#### 9' 1" x 9' 3" ( 2.77m x 2.82m )

Double glazed window to rear elevation, single glazed door to rear elevation, a range of wall and base units with work surface over incorporating a sink with drainer, space and connections for washing machine, electric hob with extractor over, built in oven, tiled to splash prone areas.