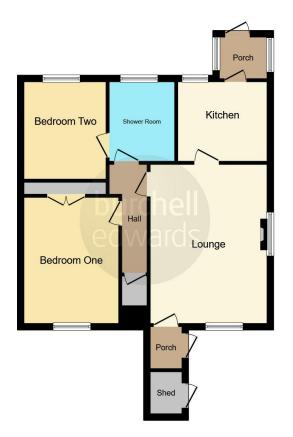

# **Property Description**

GROUND FLOOR! This TWO bedroom corner plot maisonette is in a FANTASTIC position and is a great alternitive to a BUNGALOW! With a HUGE GARDEN and LAND to the side this has potential to extend or add a conservatory to the side or rear and still have a great garden (STPP)! A great FIRST TIME BUY or BUY TO LET!

#### **Front Garden**

Private front garden with lawn and outside storage cupboard.

#### **Entrance Porch**

Wood effect laminate flooring.

## Lounge

12' x 16' 7" (  $3.66m\ x\ 5.05m$  ) Double glazed windows to front and side elevations, wood effect laminate flooring and central heating radiator.

# Kitchen

#### 9' 1" x 9' 3" ( 2.77m x 2.82m )

Double glazed window to rear elevation, single glazed door to rear elevation, a range of wall and base units with work surface over incorporating a sink with drainer, space and connections for washing machine, electric hob with extractor over, built in oven, tiled to splash prone areas.

## **Rear Porch**

Double glazed windows to side and rear elevations and double glazed door to garden.

# Hallway

Wood effect laminate flooring and built in storage cupboard.

# **Bedroom One**

9' 11" x 11' 8" ( 3.02m x 3.56m ) Double glazed window to front elevation, central heating radiator and built in double wardrobes.

# **Bedroom Two**

10' x 13' 6" plus wardrobes (  $3.05m\ x\ 4.11m\ plus\ wardrobes$  )

Double glazed window to rear elevation, central heating radiator and wood effect laminate flooring.

# Bathroom

#### 8' 7" x 5' 7" ( 2.62m x 1.70m )

Double glazed window to rear elevation, central heating radiator, wood effect laminate flooring, low level flush W.C, hand wash basin, shower cubicle and tiled to splash prone areas.

# **Rear Garden**

patio area, side access and fencing to all boundaries.

Residential Sales & Lettings | Mortgage Services | Conveyancing | Surveyors | Land & New Homes

To view this property please contact Burchell Edwards on