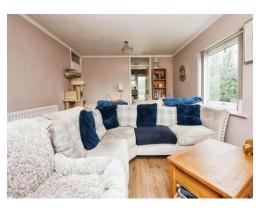

## Lounge

12' x 16' 7" (  $3.66m\ x\ 5.05m$  ) Double glazed windows to front and side elevations, wood effect laminate flooring and central heating radiator.