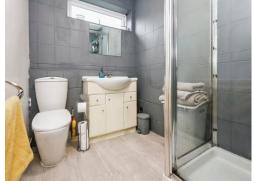

# Bathroom

#### 8' 7" x 5' 7" ( 2.62m x 1.70m )

Double glazed window to rear elevation, central heating radiator, wood effect laminate flooring, low level flush W.C, hand wash basin, shower cubicle and tiled to splash prone areas.