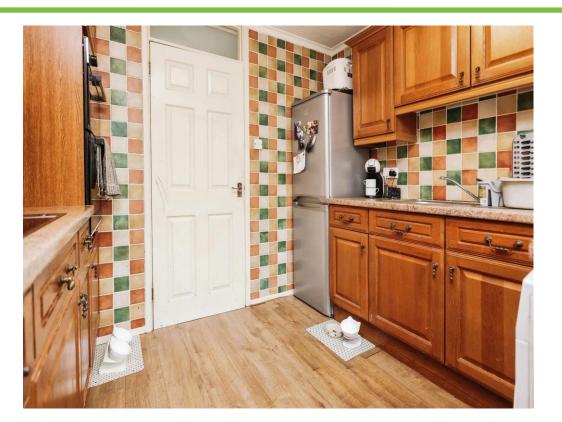

# Kitchen

#### 9' 1" x 9' 3" ( 2.77m x 2.82m )

Double glazed window to rear elevation, single glazed door to rear elevation, a range of wall and base units with work surface over incorporating a sink with drainer, space and connections for washing machine, electric hob with extractor over, built in oven, tiled to splash prone areas.