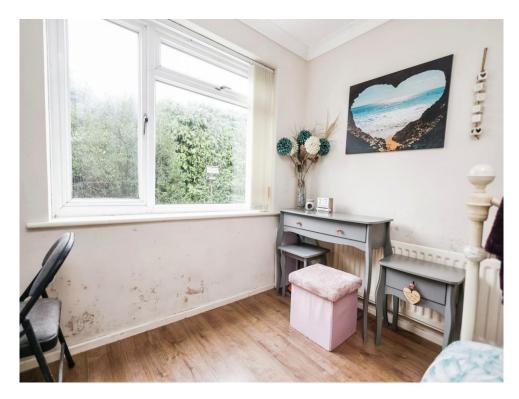

# **Bedroom One**

9' 11" x 11' 8" ( 3.02m x 3.56m ) Double glazed window to front elevation, central heating radiator and built in double wardrobes.

# **Bedroom Two**

10' x 13' 6" plus wardrobes (  $3.05m\ x\ 4.11m\ plus\ wardrobes$  )

Double glazed window to rear elevation, central heating radiator and wood effect laminate flooring.