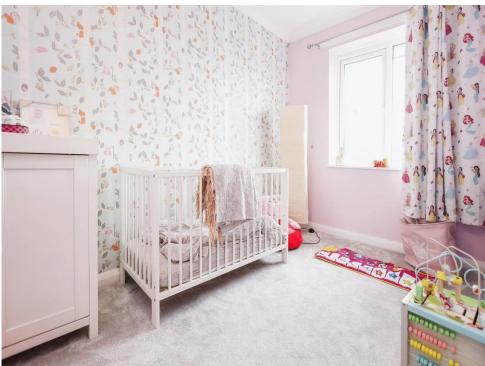

### **Bedroom Two**

12' 5" x 7' 11" ( 3.78m x 2.41m )

Double glazed window to rear, storage cupboard and central heating radiator.

### **Bedroom Three**

7' 1" x 11' 5" ( 2.16m x 3.48m )

Double glazed window to front elevation and central heating radiator.

### **Bedroom Four**

7' 5" x 13' 2" ( 2.26m x 4.01m )

Two double glazed windows to front elevation and central heating radiator.