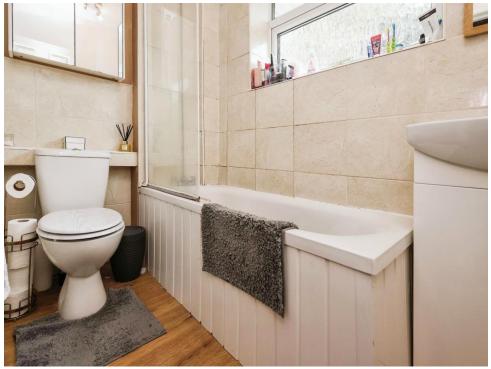

### **Bathroom**

Double glazed window to rear elevation, W.C, wash hand basin, bath with shower over, tiled to splash prone areas and heated towel rail.