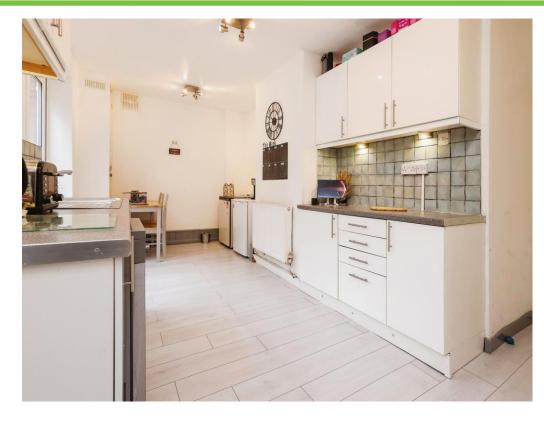

#### Kitchen

20' 6" x 9' 2" ( 6.25m x 2.79m )

Double glazed double doors and window to rear elevation, a range of wall and base units with work surface over incorporating a sink with drainer, Integrated oven and hob and central heating radiator.