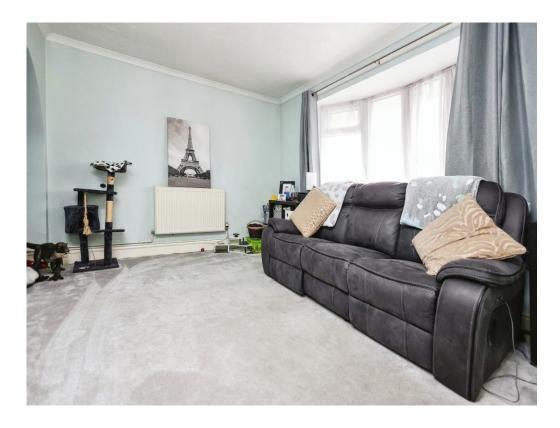

## Lounge

14' 3" x 11' 9" ( 4.34m x 3.58m )
Double glazed bay window to front elevation and central heating radiator.