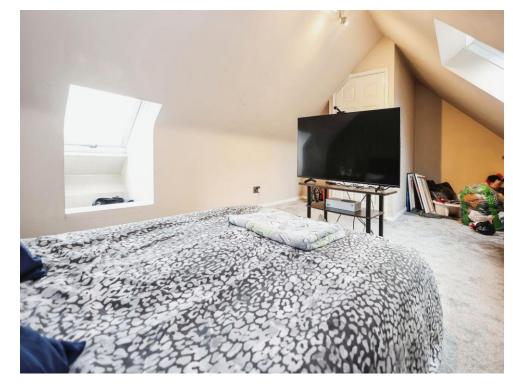

## **Bedroom One**

11' 1" x 20' 8" ( 3.38m x 6.30m )

Two double glazed windows and central heating radiator.