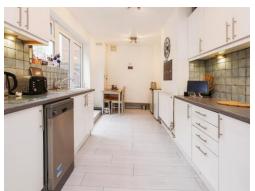

#### Kitchen

20' 6" x 9' 2" ( 6.25m x 2.79m )

Double glazed double doors and window to rear elevation, a range of wall and base units with work surface over incorporating a sink with drainer, Integrated oven and hob and central heating radiator.