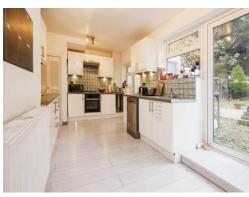

#### Kitchen

20' 6" x 9' 2" ( 6.25m x 2.79m )

Double glazed double doors and window to rear elevation, a range of wall and base units with work surface over incorporating a sink with drainer, Integrated oven and hob and central heating radiator.