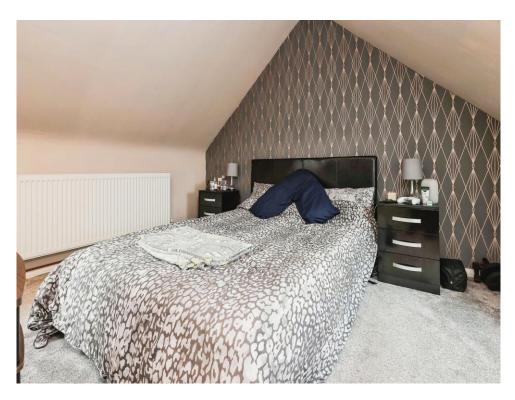

## **Bedroom One**

11' 1" x 20' 8" ( 3.38m x 6.30m )

Two double glazed windows and central heating radiator.