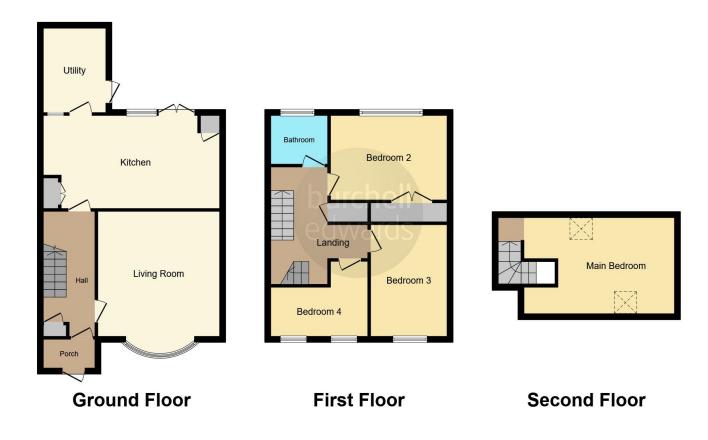

#### Kitchen

20' 6" x 9' 2" ( 6.25m x 2.79m )

Double glazed double doors and window to rear elevation, a range of wall and base units with work surface over incorporating a sink with drainer, Integrated oven and hob and central heating radiator.

# **Utility Room**

7' 1" x 9' 7" ( 2.16m x 2.92m )

Door to rear elevation and plumbing for a washing machine.

# Landing

Storage cupboard and central heating radiator.

### **Bedroom Two**

12' 5" x 7' 11" ( 3.78m x 2.41m )

Double glazed window to rear, storage cupboard and central heating radiator.

### **Bedroom Three**

7' 1" x 11' 5" ( 2.16m x 3.48m )

Double glazed window to front elevation and central heating radiator.

### **Bedroom Four**

7' 5" x 13' 2" ( 2.26m x 4.01m )

Two double glazed windows to front elevation and central heating radiator.

### **Bathroom**

Double glazed window to rear elevation, W.C, wash hand basin, bath with shower over, tiled to splash prone areas and heated towel rail.