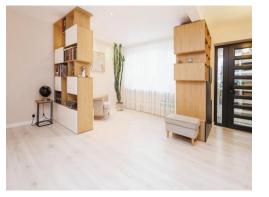

### **Open Plan Lounge/ Kitchen**

32' 2" x 15' 5" ( 9.80m x 4.70m )

#### Lounge Area

triple glazed window and door to fornt elevation, stairs to first floor and central heating radiator.

#### **Kitchen Area**

-----

triple glazed window and sliding doors to rear elevation, a range of wall and base units with work surface over incorporating a sink with drainer, electric oven, induction hob, extractor hood, space and plumbing for a washing machine anf dishwasher and further appliance space.