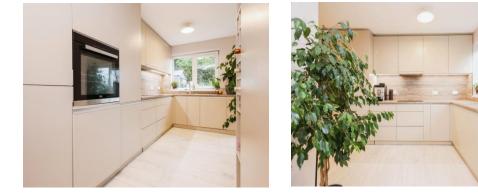

#### **Kitchen Area**

-----

triple glazed window and sliding doors to rear elevation, a range of wall and base units with work surface over incorporating a sink with drainer, electric oven, induction hob, extractor hood, space and plumbing for a washing machine anf dishwasher and further appliance space.