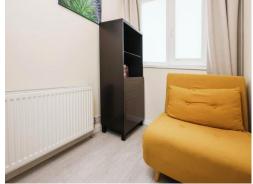

## Bedroom Two

7' 9" x 11' 1" (  $2.36m\ x\ 3.38m$  ) Triple glazed window to rear elevation and central heating radiator.

### **Bedroom Three**

 $5^{\prime}\,7^{\rm "}\,\times\,6^{\prime}$  11" (  $1.70m\,\times\,2.11m$  ) Triple glazed window to front elevation and central heating radiator.