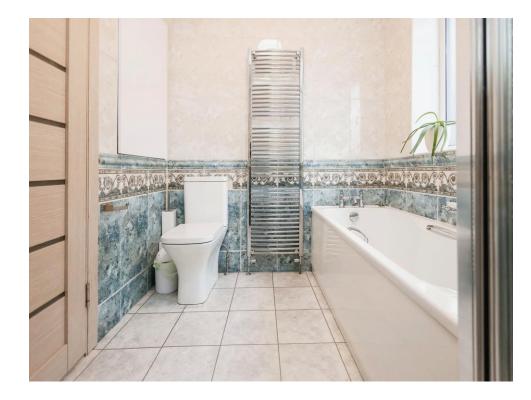

### Bathroom

triple glazed window to side elevation, bath, wash hand basin, WC, shower cubicle, tiling to walls and heated towel warmer.