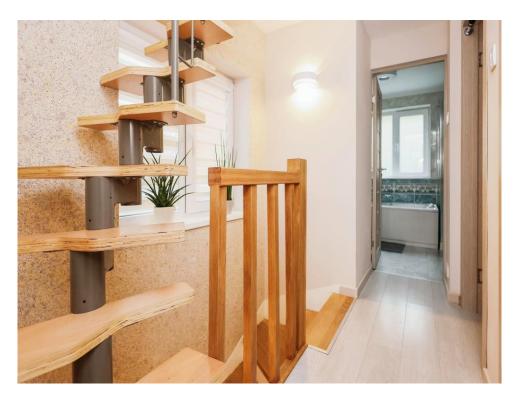

# Landing

Triple glazed window to side elevation and doors off to:

### Bathroom

triple glazed window to side elevation, bath, wash hand basin, WC, shower cubicle, tiling to walls and heated towel warmer.