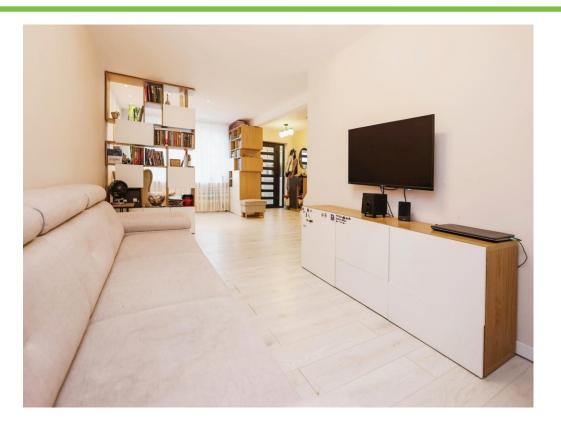

### **Open Plan Lounge/ Kitchen**

32' 2" x 15' 5" ( 9.80m x 4.70m )

#### Lounge Area

triple glazed window and door to fornt elevation, stairs to first floor and central heating radiator.