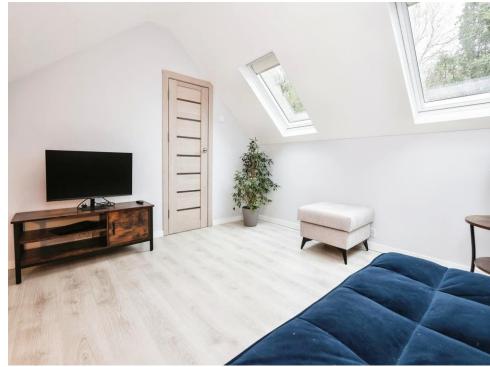

### Loft Space

11' 2" x 12' 7" (  $3.40m\ x$  3.84m ) Two velux windows to rear elevation and eaves storage.