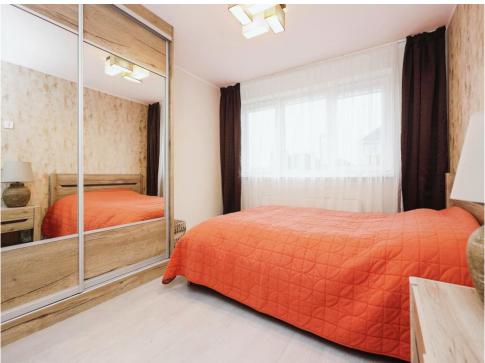

## **Bedroom One**

10' x 11' 7" ( 3.05m x 3.53m ) Triple glazed window to front elevation, fitted wardrobes and central heating radiator.