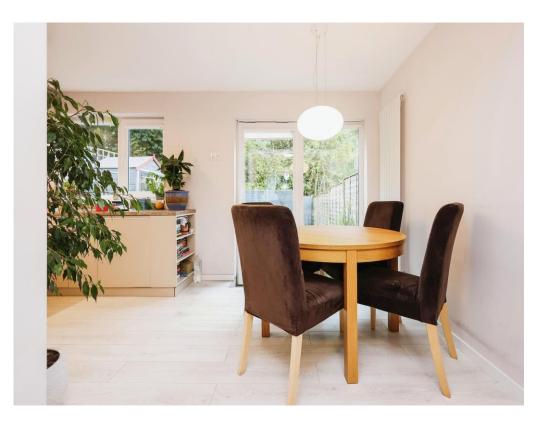

### **Open Plan Lounge/ Kitchen**

32' 2" x 15' 5" ( 9.80m x 4.70m )

#### **Kitchen Area**

-----

triple glazed window and sliding doors to rear elevation, a range of wall and base units with work surface over incorporating a sink with drainer, electric oven, induction hob, extractor hood, space and plumbing for a washing machine anf dishwasher and further appliance space.