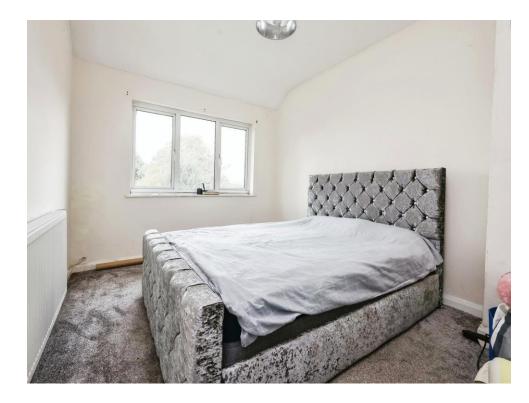

## **Bedroom One**

10' 9" x 14' 2" ( 3.28m x 4.32m ) Double glazed window to front elevation, central heating radiator and built in wardrobes.

## **Bedroom Two**

9' 5" x 12' 10" ( 2.87m x 3.91m ) Double glazed window to rear elevation and central heating radiator.