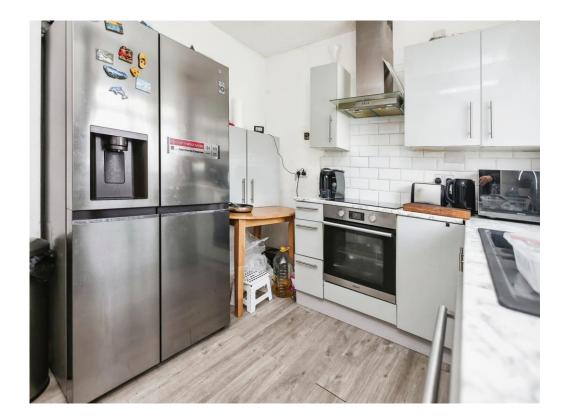

#### **Kitchen**

11' 8" x 9' 4" ( 3.56m x 2.84m )

Double glazed window and door to rear elevation, a range of wall and base units with work surface over incorporating a sink with drainer, electric oven and hob, extractor hood over, tiled to splash prone areas, central heating radiator and central heating boiler.