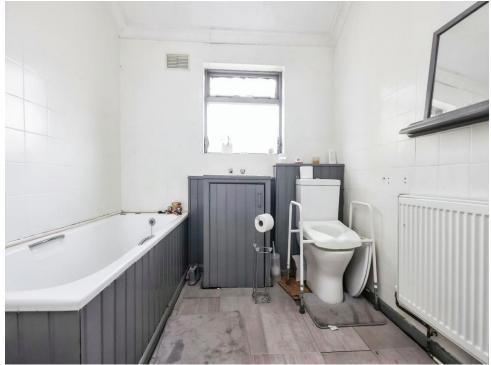

#### Bathroom

Single glazed window to rear elevation, bath, shower cubicle, wash hand basin, w.c, central heating radiator and tiling to walls.