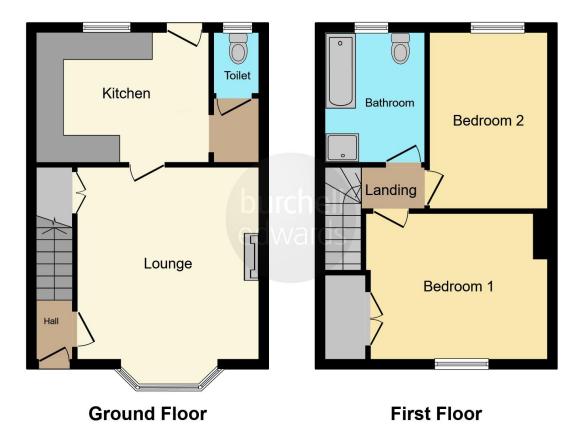

#### **Entrance Hall**

Composite door to front elevation

#### Lounge

12' 2" x 6' 10" Into Bay ( 3.71m x 2.08m Into Bay ) Double glazed bay window to front elevation, central heating radiator and under stairs storage.

#### **Kitchen**

11' 8" x 9' 4" ( 3.56m x 2.84m )

Double glazed window and door to rear elevation, a range of wall and base units with work surface over incorporating a sink with drainer, electric oven and hob, extractor hood over, tiled to splash prone areas, central heating radiator and central heating boiler.

#### **Guest W.C**

Double glazed window to rear, central heating radiator and W.C.

## Landing

Loft hatch and doors off to:

## **Bedroom One**

10' 9" x 14' 2" ( 3.28m x 4.32m ) Double glazed window to front elevation, central heating radiator and built in wardrobes.

## **Bedroom Two**

9' 5" x 12' 10" ( 2.87m x 3.91m ) Double glazed window to rear elevation and central heating radiator.

#### Bathroom

Single glazed window to rear elevation, bath, shower cubicle, wash hand basin, w.c, central heating radiator and tiling to walls.