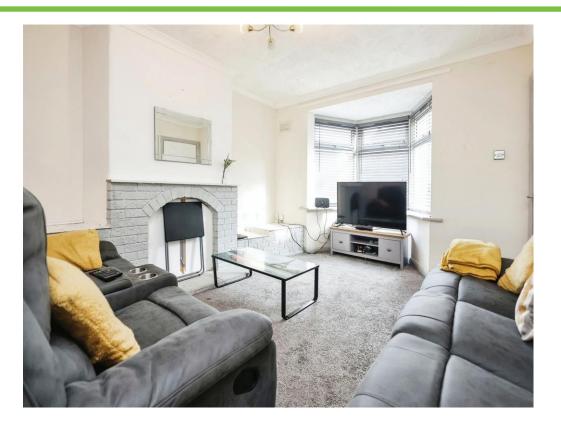

#### Lounge

12' 2" x 6' 10" Into Bay ( 3.71m x 2.08m Into Bay ) Double glazed bay window to front elevation, central heating radiator and under stairs storage.