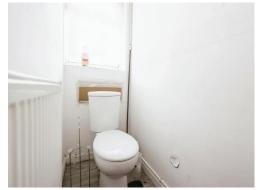

#### **Guest W.C**

Double glazed window to rear, central heating radiator and W.C.