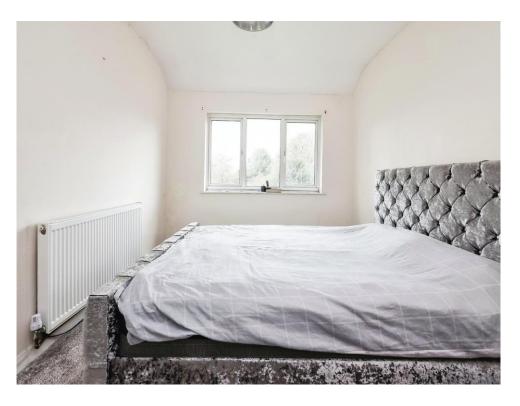

## **Bedroom One**

10' 9" x 14' 2" ( 3.28m x 4.32m ) Double glazed window to front elevation, central heating radiator and built in wardrobes.

## **Bedroom Two**

9' 5" x 12' 10" ( 2.87m x 3.91m ) Double glazed window to rear elevation and central heating radiator.