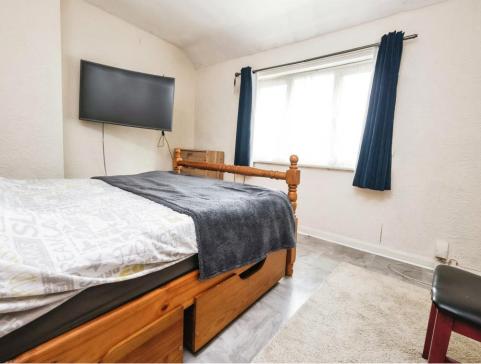

## **Bedroom One**

10' 9" x 14' 2" ( 3.28m x 4.32m ) Double glazed window to front elevation, central heating radiator and built in wardrobes.

## **Bedroom Two**

9' 5" x 12' 10" ( 2.87m x 3.91m ) Double glazed window to rear elevation and central heating radiator.