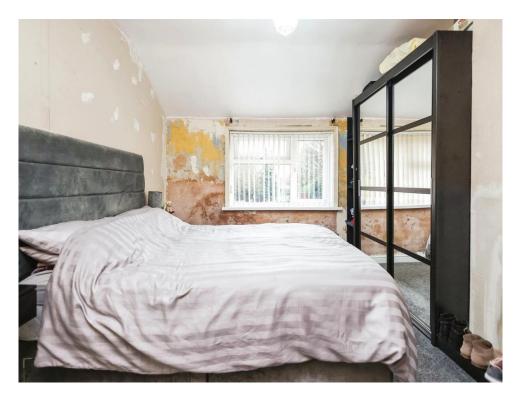

## **Bedroom One**

13' 3" x 10' 11" ( 4.04m x 3.33m ) Double glazed window to rear elevation and central heating radiator.

### **Bedroom Two**

12' 6" x 10' 1" ( 3.81m x 3.07m ) Double glazed window to front elevation, loft access and central heating radiator.

## **Bedroom Three**

8' 10" x 6' 9" ( 2.69m x 2.06m ) Double glazed window to front elevation and central heating radiator.