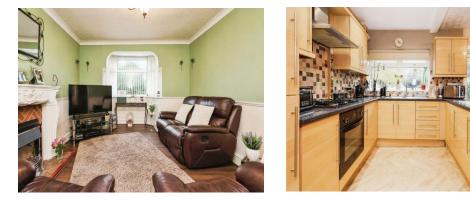

#### Lounge

15' 6" into bay x 10' 11" (4.72m into bay x 3.33m) Double glazed bay window to front elevation, electric fire and central heating radiator.

#### **Kitchen / Diner**

17' 4" x 13' 1" max ( 5.28m x 3.99m max ) Double glazed window and patio doors to rear elevation, a range of wall and base units with work surface over incorporating a sink with drainer, electric oven, gas hob, extractor hood, space and plumbing for a washing machine and central heating radiator.