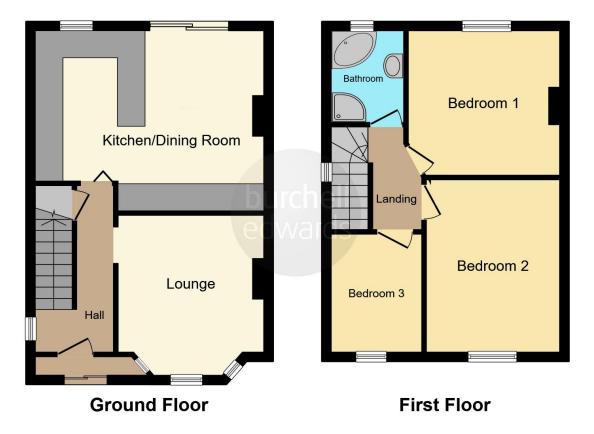

#### **Entrance Hallway**

Double glazed door to front elevation, double glazed window to side elevation, under stairs storage and central heating radiator.

#### Lounge

15' 6" into bay x 10' 11" (4.72m into bay x 3.33m) Double glazed bay window to front elevation, electric fire and central heating radiator.

#### **Kitchen / Diner**

17' 4" x 13' 1" max ( 5.28m x 3.99m max ) Double glazed window and patio doors to rear elevation, a range of wall and base units with work surface over incorporating a sink with drainer, electric oven, gas hob, extractor hood, space and plumbing for a washing machine and central heating radiator.

## Landing

Double glazed window to side elevation and doors off to:

## **Bedroom One**

13' 3" x 10' 11" ( 4.04m x 3.33m ) Double glazed window to rear elevation and central heating radiator.

### **Bedroom Two**

12' 6" x 10' 1" ( 3.81m x 3.07m ) Double glazed window to front elevation, loft access and central heating radiator.

## **Bedroom Three**

8' 10" x 6' 9" ( 2.69m x 2.06m ) Double glazed window to front elevation and central heating radiator.

#### Bathroom

Double glazed window to rear elevation, corner bath, wash hand basin, WC, shower cubicle, tiling to walls and central heating radiator.

### Garden

Patio area, lawn and fence to boundaries.

Residential Sales & Lettings | Mortgage Services | Conveyancing | Surveyors | Land & New Homes

This floorplan is for illustrative purposes only and is not drawn to scale. Measurements, floor-areas, openings and orientations are approximate. They should not be relied upon for any purpose and do not form any part of an agreement. No liability is taken for any error or mis-statement. All parties must rely on their own inspections.