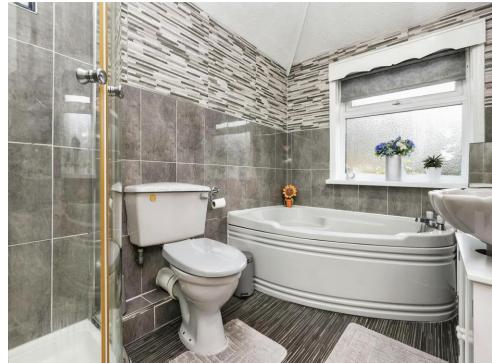

#### Bathroom

Double glazed window to rear elevation, corner bath, wash hand basin, WC, shower cubicle, tiling to walls and central heating radiator.