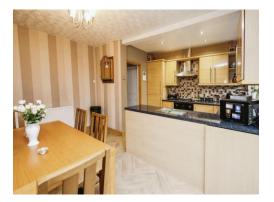

#### **Kitchen / Diner**

17' 4" x 13' 1" max ( 5.28m x 3.99m max ) Double glazed window and patio doors to rear elevation, a range of wall and base units with work surface over incorporating a sink with drainer, electric oven, gas hob, extractor hood, space and plumbing for a washing machine and central heating radiator.