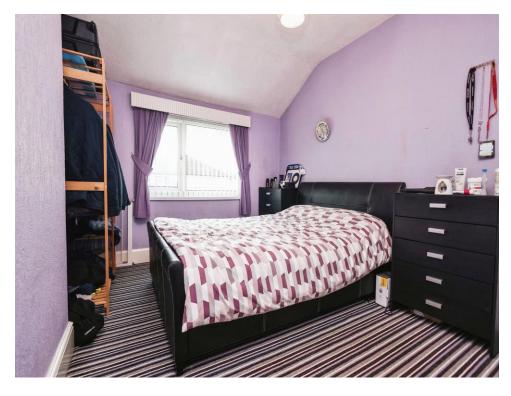

## **Bedroom One**

13' 3" x 10' 11" ( 4.04m x 3.33m ) Double glazed window to rear elevation and central heating radiator.

### **Bedroom Two**

12' 6" x 10' 1" ( 3.81m x 3.07m ) Double glazed window to front elevation, loft access and central heating radiator.

## **Bedroom Three**

8' 10" x 6' 9" ( 2.69m x 2.06m ) Double glazed window to front elevation and central heating radiator.