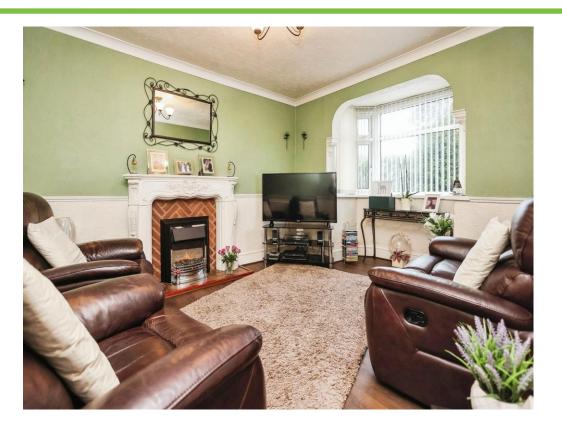

#### Lounge

15' 6" into bay x 10' 11" (4.72m into bay x 3.33m) Double glazed bay window to front elevation, electric fire and central heating radiator.