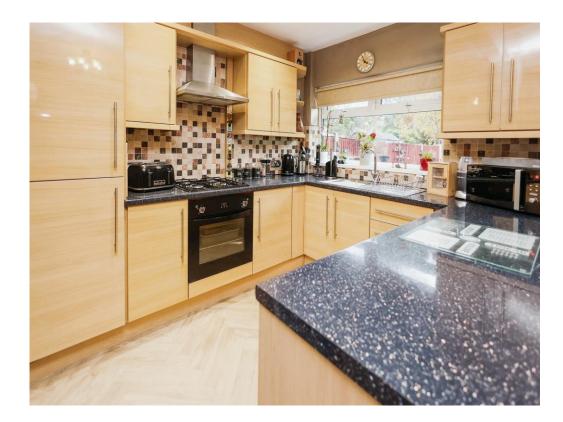

#### **Kitchen / Diner**

17' 4" x 13' 1" max ( 5.28m x 3.99m max ) Double glazed window and patio doors to rear elevation, a range of wall and base units with work surface over incorporating a sink with drainer, electric oven, gas hob, extractor hood, space and plumbing for a washing machine and central heating radiator.