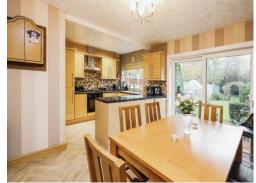

#### **Kitchen / Diner**

17' 4" x 13' 1" max ( 5.28m x 3.99m max ) Double glazed window and patio doors to rear elevation, a range of wall and base units with work surface over incorporating a sink with drainer, electric oven, gas hob, extractor hood, space and plumbing for a washing machine and central heating radiator.