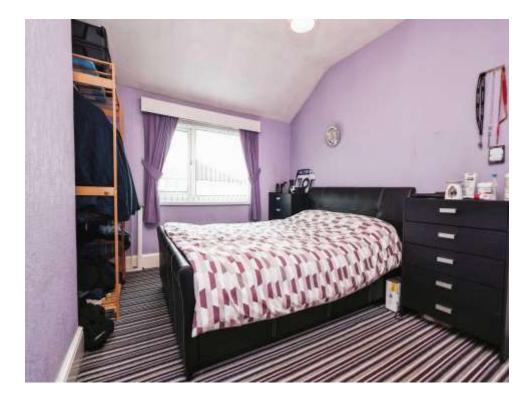

#### **Bedroom One**

13' 3" x 10' 11" ( 4.04m x 3.33m )

Double glazed window to rear elevation and central heating radiator.

## **Bedroom Two**

12' 6" x 10' 1" ( 3.81m x 3.07m )

Double glazed window to front elevation, loft access and central heating radiator.

### **Bedroom Three**

8' 10" x 6' 9" ( 2.69m x 2.06m )

Double glazed window to front elevation and central heating radiator.