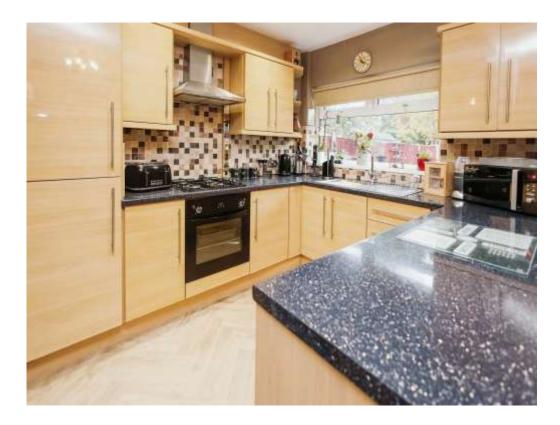

#### Kitchen / Diner

17' 4" x 13' 1" max ( 5.28m x 3.99m max )

Double glazed window and patio doors to rear elevation, a range of wall and base units with work surface over incorporating a sink with drainer, electric oven, gas hob, extractor hood, space and plumbing for a washing machine and central heating radiator.