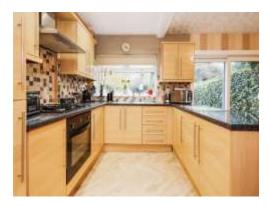

#### Kitchen / Diner

17' 4" x 13' 1" max ( 5.28m x 3.99m max )

Double glazed window and patio doors to rear elevation, a range of wall and base units with work surface over incorporating a sink with drainer, electric oven, gas hob, extractor hood, space and plumbing for a washing machine and central heating radiator.