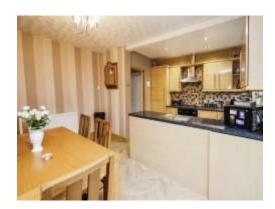

#### Kitchen / Diner

17' 4" x 13' 1" max ( 5.28m x 3.99m max )

Double glazed window and patio doors to rear elevation, a range of wall and base units with work surface over incorporating a sink with drainer, electric oven, gas hob, extractor hood, space and plumbing for a washing machine and central heating radiator.