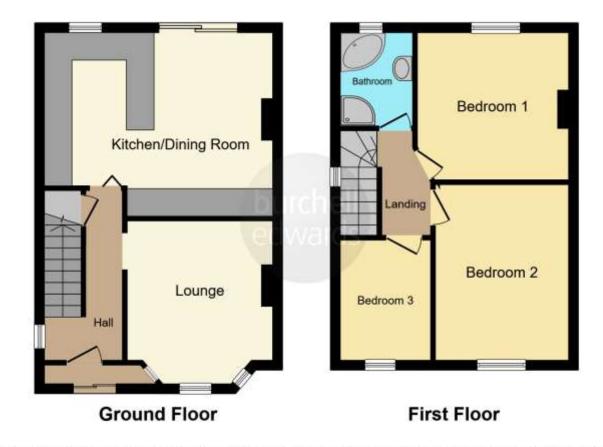

### **Entrance Hallway**

Double glazed door to front elevation, double glazed window to side elevation, under stairs storage and central heating radiator.

## Lounge

15' 6" into bay  $\times$  10' 11" ( 4.72m into bay  $\times$  3.33m ) Double glazed bay window to front elevation, electric fire and central heating radiator.

#### Kitchen / Diner

17' 4" x 13' 1" max ( 5.28m x 3.99m max )

Double glazed window and patio doors to rear elevation, a range of wall and base units with work surface over incorporating a sink with drainer, electric oven, gas hob, extractor hood, space and plumbing for a washing machine and central heating radiator.

## Landing

Double glazed window to side elevation and doors off to:

#### **Bedroom One**

13' 3" x 10' 11" ( 4.04m x 3.33m )

Double glazed window to rear elevation and central heating radiator.

## **Bedroom Two**

12' 6" x 10' 1" ( 3.81m x 3.07m )

Double glazed window to front elevation, loft access and central heating radiator.

### **Bedroom Three**

8' 10" x 6' 9" ( 2.69m x 2.06m )

Double glazed window to front elevation and central heating radiator.

#### **Bathroom**

Double glazed window to rear elevation, corner bath, wash hand basin, WC, shower cubicle, tiling to walls and central heating radiator.