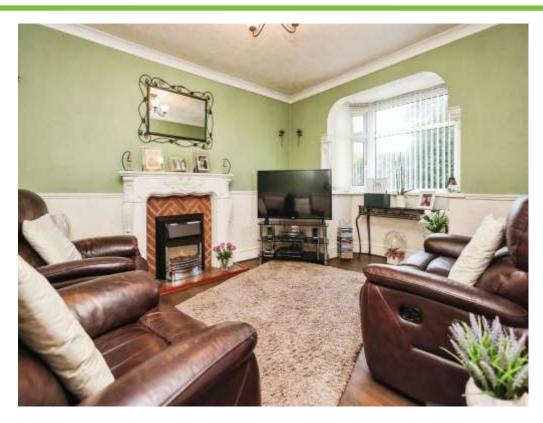

## Lounge

15' 6" into bay  $\times$  10' 11" ( 4.72m into bay  $\times$  3.33m ) Double glazed bay window to front elevation, electric fire and central heating radiator.