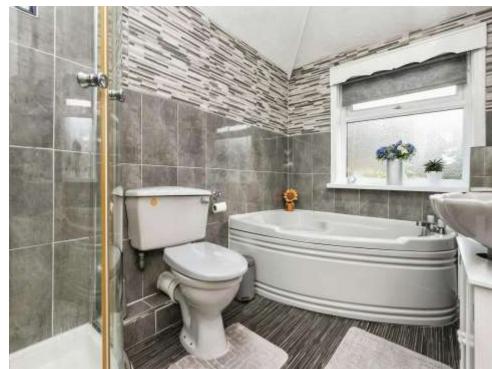

#### **Bathroom**

Double glazed window to rear elevation, corner bath, wash hand basin, WC, shower cubicle, tiling to walls and central heating radiator.