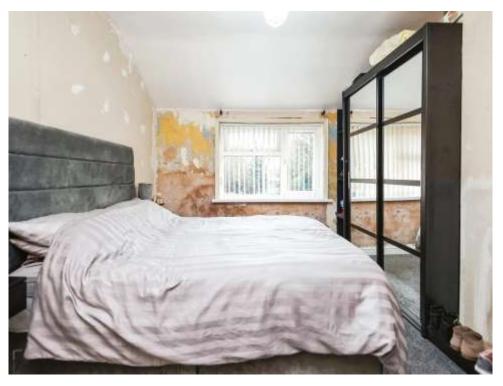

#### **Bedroom One**

13' 3" x 10' 11" ( 4.04m x 3.33m )

Double glazed window to rear elevation and central heating radiator.

## **Bedroom Two**

12' 6" x 10' 1" ( 3.81m x 3.07m )

Double glazed window to front elevation, loft access and central heating radiator.

### **Bedroom Three**

8' 10" x 6' 9" ( 2.69m x 2.06m )

Double glazed window to front elevation and central heating radiator.