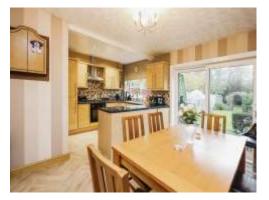

#### Kitchen / Diner

17' 4" x 13' 1" max ( 5.28m x 3.99m max )

Double glazed window and patio doors to rear elevation, a range of wall and base units with work surface over incorporating a sink with drainer, electric oven, gas hob, extractor hood, space and plumbing for a washing machine and central heating radiator.