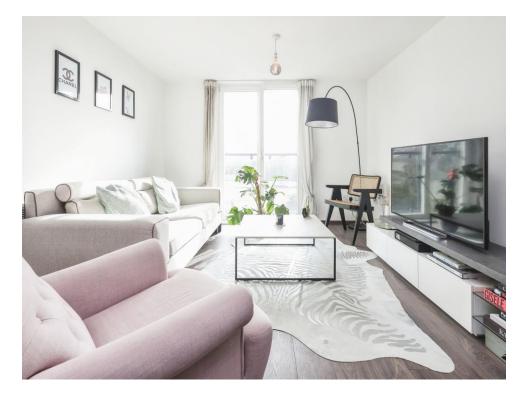

### Kitchen/ Living/ Diner

21' 7" x 11' 5" ( 6.58m x 3.48m )

Double glazed window to rear elevation, a range of wall and base with work surface over incorporating a sink and drainer mixer, electric oven, hob, cooker hood over, glass splashback, slim line dishwasher, washing machine and fridge/freezer, spotlights and two ceiling light points and electric heater.