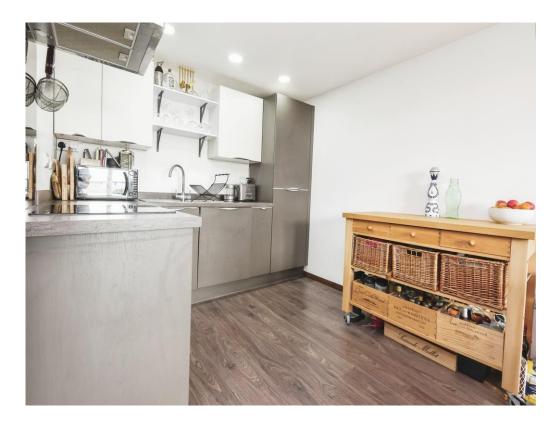

### Kitchen/ Living/ Diner

21' 7" x 11' 5" ( 6.58m x 3.48m )

Double glazed window to rear elevation, a range of wall and base with work surface over incorporating a sink and drainer mixer, electric oven, hob, cooker hood over, glass splashback, slim line dishwasher, washing machine and fridge/freezer, spotlights and two ceiling light points and electric heater.