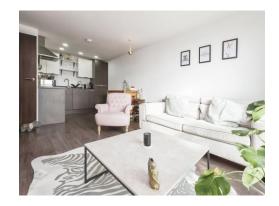

### Kitchen/ Living/ Diner

21' 7" x 11' 5" ( 6.58m x 3.48m )

Double glazed window to rear elevation, a range of wall and base with work surface over incorporating a sink and drainer mixer, electric oven, hob, cooker hood over, glass splashback, slim line dishwasher, washing machine and fridge/freezer, spotlights and two ceiling light points and electric heater.