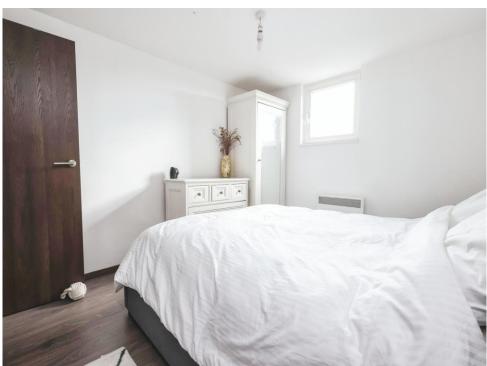

#### **Bedroom One**

11' 9" x 10' (3.58m x 3.05m)

Double glazed window to rear elevation, fitted wardrobes and electric heater.