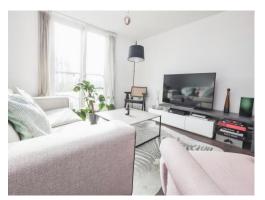

### Kitchen/ Living/ Diner

21' 7" x 11' 5" ( 6.58m x 3.48m )

Double glazed window to rear elevation, a range of wall and base with work surface over incorporating a sink and drainer mixer, electric oven, hob, cooker hood over, glass splashback, slim line dishwasher, washing machine and fridge/freezer, spotlights and two ceiling light points and electric heater.