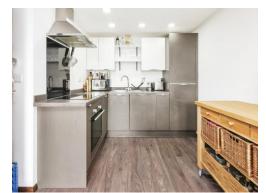

### Kitchen/ Living/ Diner

21' 7" x 11' 5" ( 6.58m x 3.48m )

Double glazed window to rear elevation, a range of wall and base with work surface over incorporating a sink and drainer mixer, electric oven, hob, cooker hood over, glass splashback, slim line dishwasher, washing machine and fridge/freezer, spotlights and two ceiling light points and electric heater.