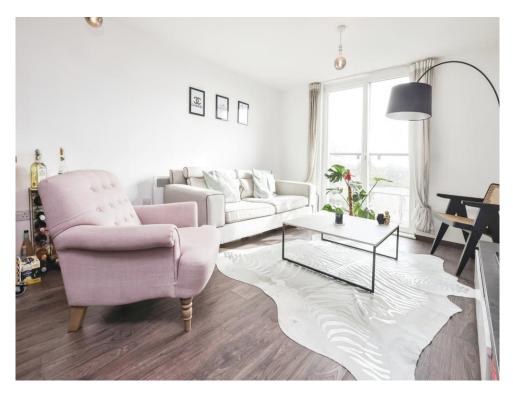

### Kitchen/ Living/ Diner

21' 7" x 11' 5" ( 6.58m x 3.48m )

Double glazed window to rear elevation, a range of wall and base with work surface over incorporating a sink and drainer mixer, electric oven, hob, cooker hood over, glass splashback, slim line dishwasher, washing machine and fridge/freezer, spotlights and two ceiling light points and electric heater.