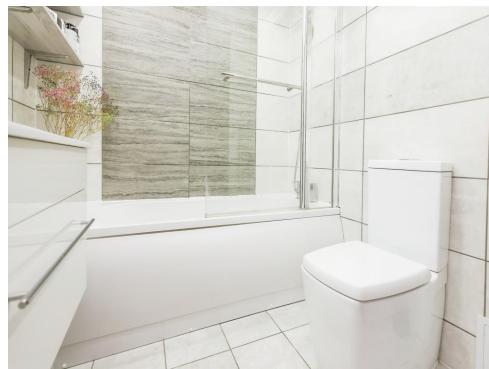

#### Bathroom

Bath with shower over, WC, wash hand basin with mixer tap, extractor fan, spotlights, tiled walls and floor and electric towel heater.

Residential Sales & Lettings | Mortgage Services | Conveyancing | Surveyors | Land & New Homes