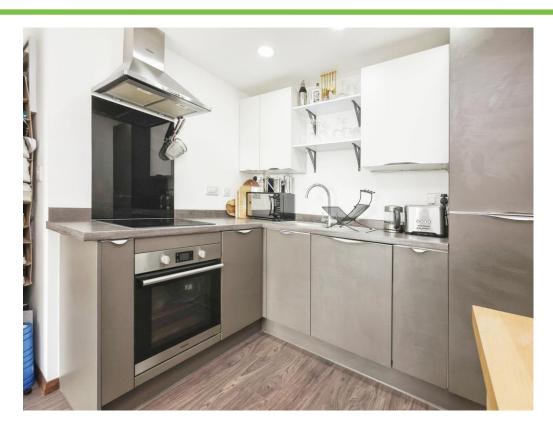

### Kitchen/ Living/ Diner

21' 7" x 11' 5" ( 6.58m x 3.48m )

Double glazed window to rear elevation, a range of wall and base with work surface over incorporating a sink and drainer mixer, electric oven, hob, cooker hood over, glass splashback, slim line dishwasher, washing machine and fridge/freezer, spotlights and two ceiling light points and electric heater.