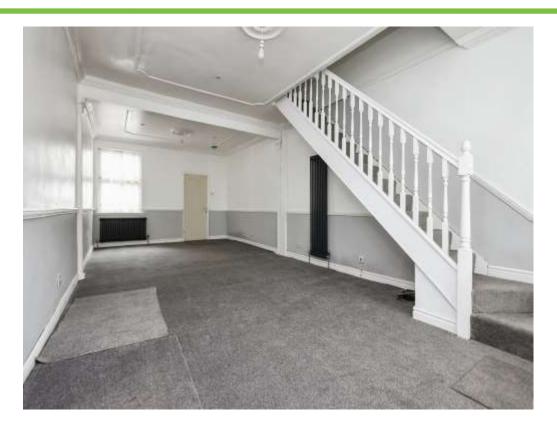

#### Lounge

12' 8" x 31' 3" ( 3.86m x 9.53m )

Double glazed bay window to front aspect, UPVC door to front aspect, double glazed window to rear aspect, two central heating radiators, two ceiling light points and stairs to the first floor.

## Landing

Loft hatch with pull down ladder, two ceiling light points and central heating radiator.