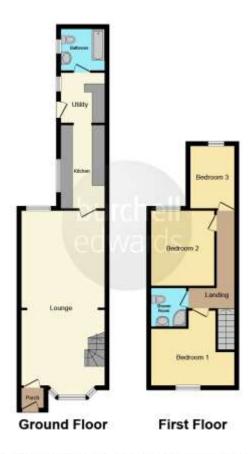

#### **Entrance Porch**

Double glazed door and window to front aspect, wall light and tiled floor.

#### Lounge

12' 8" x 31' 3" ( 3.86m x 9.53m )

Double glazed bay window to front aspect, UPVC door to front aspect, double glazed window to rear aspect, two central heating radiators, two ceiling light points and stairs to the first floor.

#### **Kitchen**

18' 2" x 7' 3" ( 5.54m x 2.21m )

Two double glazed windows to side aspect, door to side aspect, a range of wall and base units with work surfaces over, sink and drainer, induction hob, electric oven, cooker hood, space and plumbing for a washing machine, central heating radiator, central heating boiler and part tiled walls.

#### Bathroom

Double glazed window to side aspect, panelled bath, hand wash basin with mixer tap, WC, central heating radiator, spotlights, extractor fan and part tiled walls.

## Landing

Loft hatch with pull down ladder, two ceiling light points and central heating radiator.

#### **Bedroom One**

11' 4" x 12' 8" ( 3.45m x 3.86m )

Double glazed window to front aspect, central heating radiator and ceiling light point.

#### **Bedroom Two**

9' 10" x 11' 4" ( 3.00m x 3.45m )

Double glazed window to rear aspect, central heating radiator and ceiling light point.

#### **Bedroom Three**

9' 10" x 7' 3" ( 3.00m x 2.21m )

Double glazed window to rear aspect, central heating radiator and ceiling light point.

## **Shower Room**

Shower cubicle, hand wash basin with mixer tap, WC, heated towel rail, spotlights, extractor fan and part tiled walls.

### Garden

Slabbed yard.

To view this property please contact Burchell Edwards on