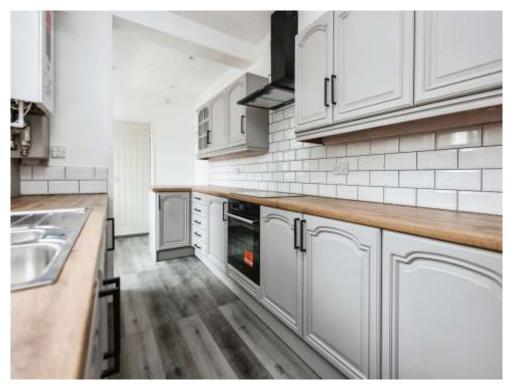

#### **Kitchen**

18' 2" x 7' 3" ( 5.54m x 2.21m )

Two double glazed windows to side aspect, door to side aspect, a range of wall and base units with work surfaces over, sink and drainer, induction hob, electric oven, cooker hood, space and plumbing for a washing machine, central heating radiator, central heating boiler and part tiled walls.