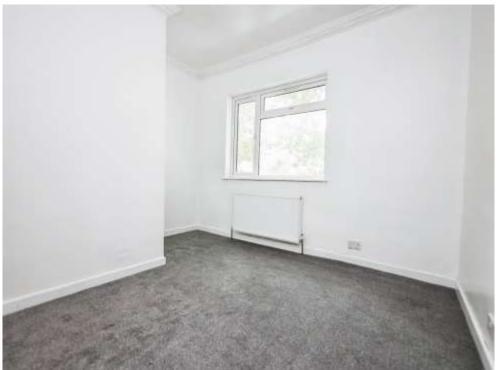

#### **Bedroom One**

11' 4" x 12' 8" ( 3.45m x 3.86m )

Double glazed window to front aspect, central heating radiator and ceiling light point.

#### **Bedroom Two**

9' 10" x 11' 4" ( 3.00m x 3.45m )

Double glazed window to rear aspect, central heating radiator and ceiling light point.

#### **Bedroom Three**

9' 10" x 7' 3" ( 3.00m x 2.21m )

Double glazed window to rear aspect, central heating radiator and ceiling light point.