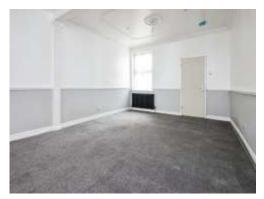

#### Lounge

12' 8" x 31' 3" ( 3.86m x 9.53m )

Double glazed bay window to front aspect, UPVC door to front aspect, double glazed window to rear aspect, two central heating radiators, two ceiling light points and stairs to the first floor.