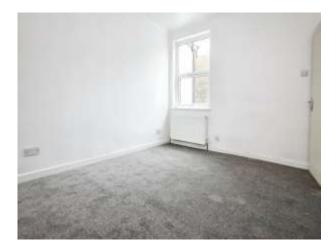

#### **Bedroom One**

11' 4" x 12' 8" ( 3.45m x 3.86m )

Double glazed window to front aspect, central heating radiator and ceiling light point.

#### **Bedroom Two**

9' 10" x 11' 4" ( 3.00m x 3.45m )

Double glazed window to rear aspect, central heating radiator and ceiling light point.

#### **Bedroom Three**

9' 10" x 7' 3" ( 3.00m x 2.21m )

Double glazed window to rear aspect, central heating radiator and ceiling light point.