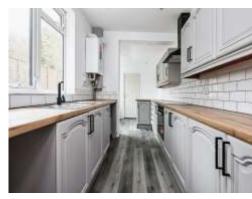

#### **Kitchen**

18' 2" x 7' 3" ( 5.54m x 2.21m )

Two double glazed windows to side aspect, door to side aspect, a range of wall and base units with work surfaces over, sink and drainer, induction hob, electric oven, cooker hood, space and plumbing for a washing machine, central heating radiator, central heating boiler and part tiled walls.