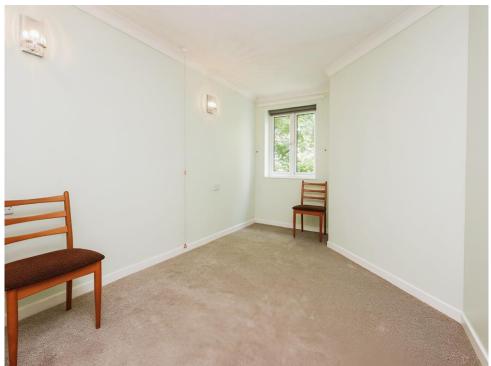

### **Bedroom One**

9' 1" max x 13' 7" ( 2.77m max x 4.14m )

Double glazed window to rear elevation and fitted wardrobes.