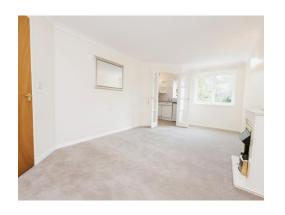

## Lounge

10' 8" x 19' 9" ( 3.25m x 6.02m )

Double glazed window to rear elevation and electric fire.