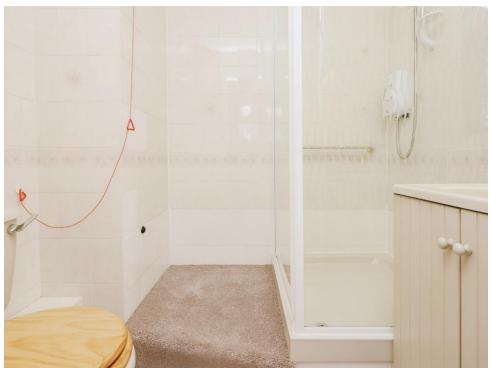

### **Bathroom**

Shower cubicle with electric shower, wash hand basin, WC, extractor fan, heated towel rail and tiling to walls.

Residential Sales & Lettings | Mortgage Services | Conveyancing | Surveyors | Land & New Homes