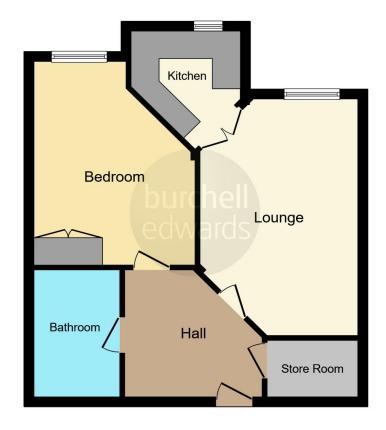

# **Entrance Hallway**

Loft hatch.

## Lounge

10' 8" x 19' 9" ( 3.25m x 6.02m )

Double glazed window to rear elevation and electric fire.

#### Kitchen

7' 6" x 6' 7" ( 2.29m x 2.01m )

Double glazed window to rear elevation, a range of wall and base units with work surface over incorporatinga sink with drainer, electric oven and hob, tiled to splash prone areas and further appliances space.

### **Bedroom One**

9' 1" max x 13' 7" ( 2.77m max x 4.14m )

Double glazed window to rear elevation and fitted wardrobes.

### **Bathroom**

Shower cubicle with electric shower, wash hand basin, WC, extractor fan, heated towel rail and tiling to walls.

Residential Sales & Lettings | Mortgage Services | Conveyancing | Surveyors | Land & New Homes

This floorplan is for illustrative purposes only and is not drawn to scale. Measurements, floor-areas, openings and orientations are approximate. They should not be relied upon for any purpose and do not form any part of an agreement. No liability is taken for any error or mis-statement. All parties must rely on their own inspections.