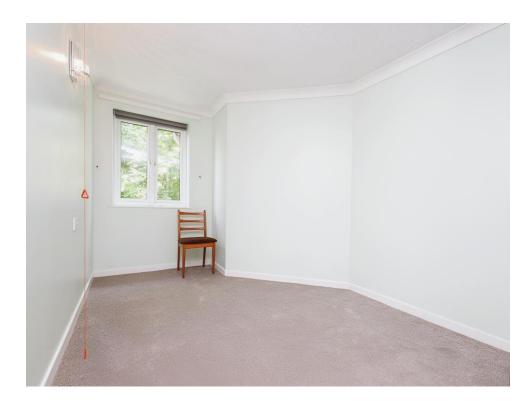

## Lounge

10' 8" x 19' 9" ( 3.25m x 6.02m )

Double glazed window to rear elevation and electric fire.