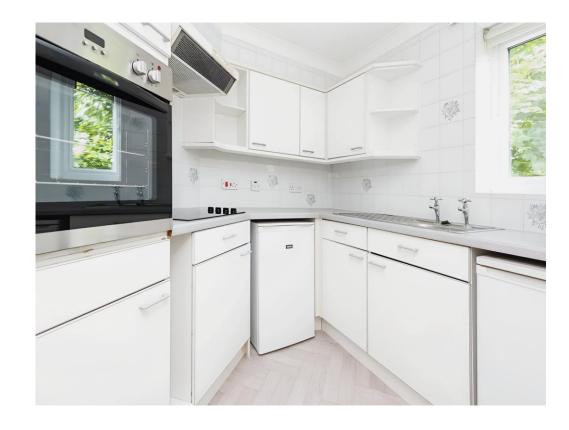

#### Kitchen

7' 6" x 6' 7" ( 2.29m x 2.01m )

Double glazed window to rear elevation, a range of wall and base units with work surface over incorporatinga sink with drainer, electric oven and hob, tiled to splash prone areas and further appliances space.