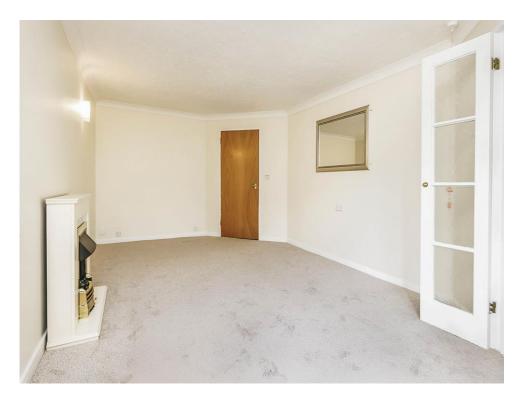

## Lounge

10' 8" x 19' 9" ( 3.25m x 6.02m )

Double glazed window to rear elevation and electric fire.