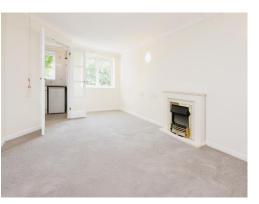

## Lounge

10' 8" x 19' 9" ( 3.25m x 6.02m )

Double glazed window to rear elevation and electric fire.