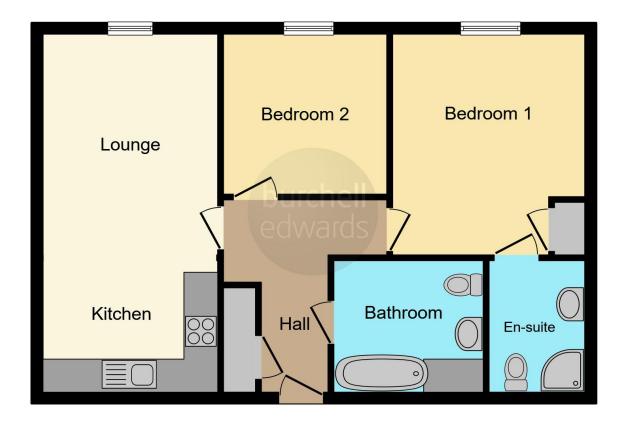

#### Bathroom

Bath, hand wash basin, WC, tiled floor and fully tiled walls.

Residential Sales & Lettings | Mortgage Services | Conveyancing | Surveyors | Land & New Homes

This floorplan is for illustrative purposes only and is not drawn to scale. Measurements, floor-areas, openings and orientations are approximate. They should not be relied upon for any purpose and do not form any part of an agreement. No liability is taken for any error or mis-statement. All parties must rely on their own inspections.