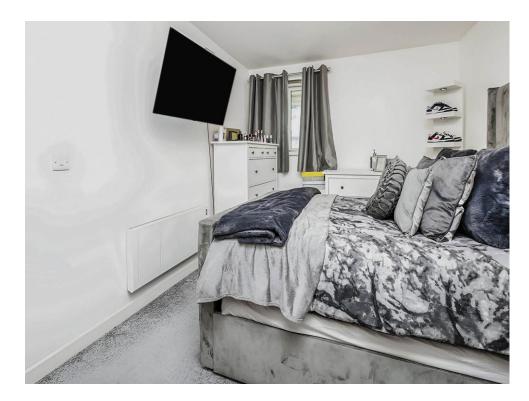

# **Bedroom One**

13' 10" x 9' 8" ( 4.22m x 2.95m ) Double glazed window to front aspect and electric heater.

# Bedroom Two

8' 10" x 9' 9" ( 2.69m x 2.97m ) Double glazed window to front aspect, electric heater and built-in wardrobes.