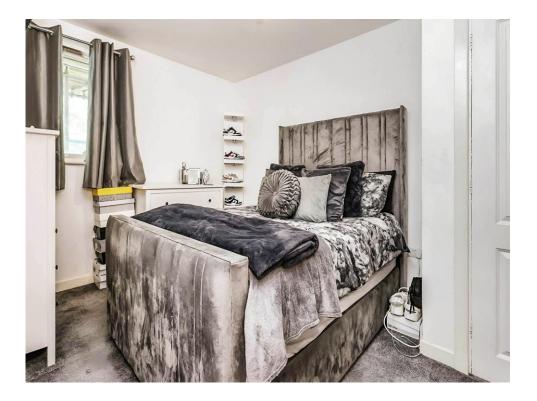

# **Bedroom One**

13' 10" x 9' 8" ( 4.22m x 2.95m ) Double glazed window to front aspect and electric heater.