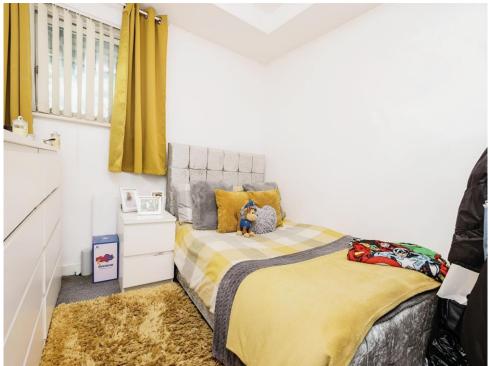

# Bedroom Two

8' 10" x 9' 9" ( 2.69m x 2.97m ) Double glazed window to front aspect, electric heater and built-in wardrobes.