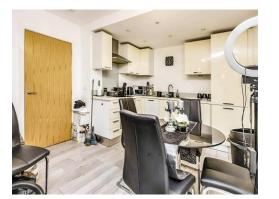

# Lounge/ Kitchen

#### 21' 1" x 11' 1" ( 6.43m x 3.38m )

Double glazed window to front aspect, a fitted kitchen comprising of a range of wall and base units with work surfaces over, a sink and drainer unit, integrated electric oven and hob with extractor over, integrated fridge/freezer, wood effect vinyl flooring and glass splashbacks.