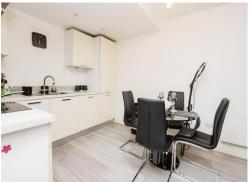

# Lounge/ Kitchen

#### 21' 1" x 11' 1" ( 6.43m x 3.38m )

Double glazed window to front aspect, a fitted kitchen comprising of a range of wall and base units with work surfaces over, a sink and drainer unit, integrated electric oven and hob with extractor over, integrated fridge/freezer, wood effect vinyl flooring and glass splashbacks.