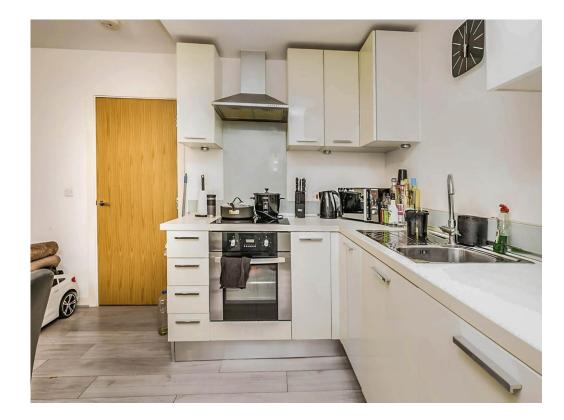

# Lounge/ Kitchen

#### 21' 1" x 11' 1" ( 6.43m x 3.38m )

Double glazed window to front aspect, a fitted kitchen comprising of a range of wall and base units with work surfaces over, a sink and drainer unit, integrated electric oven and hob with extractor over, integrated fridge/freezer, wood effect vinyl flooring and glass splashbacks.