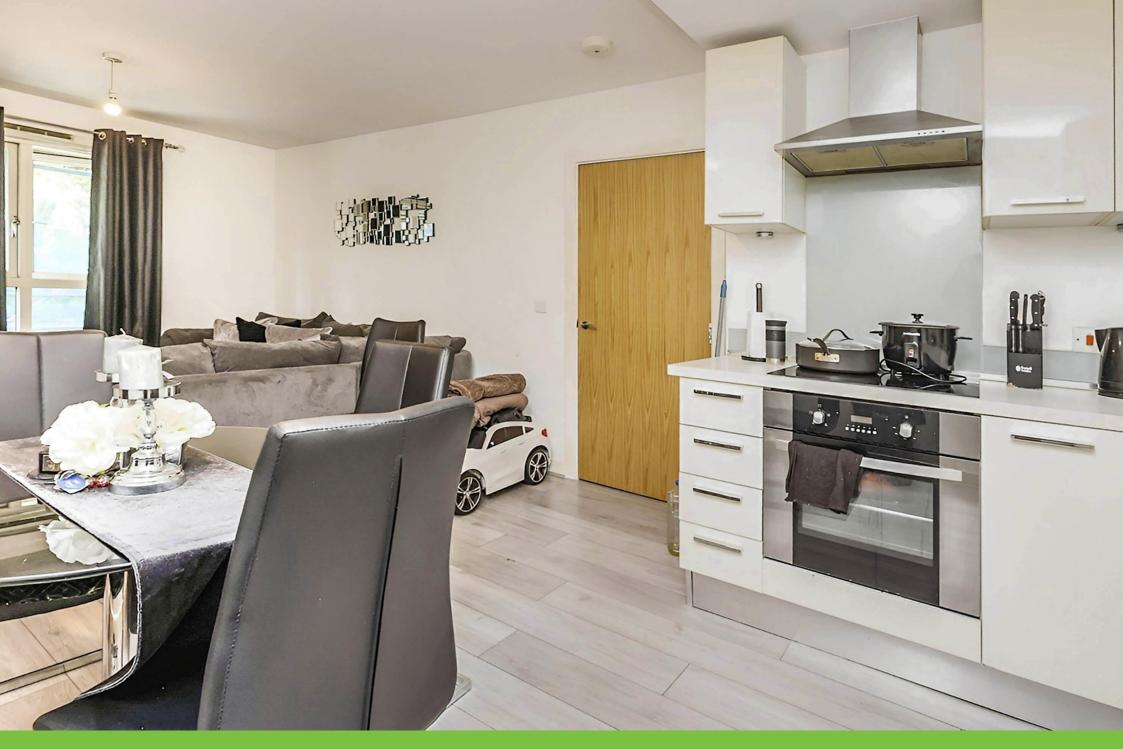

# Lounge/ Kitchen

#### 21' 1" x 11' 1" ( 6.43m x 3.38m )

Double glazed window to front aspect, a fitted kitchen comprising of a range of wall and base units with work surfaces over, a sink and drainer unit, integrated electric oven and hob with extractor over, integrated fridge/freezer, wood effect vinyl flooring and glass splashbacks.