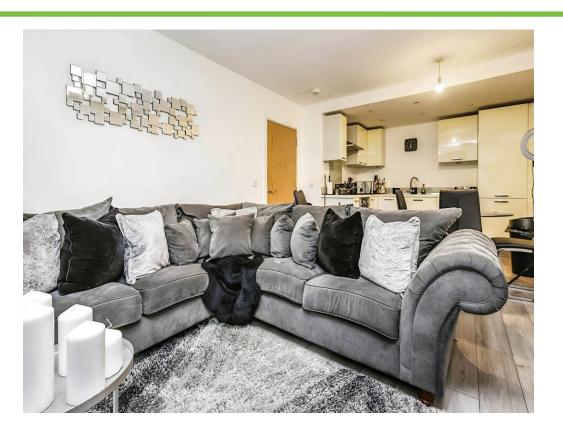

# Lounge/ Kitchen

#### 21' 1" x 11' 1" ( 6.43m x 3.38m )

Double glazed window to front aspect, a fitted kitchen comprising of a range of wall and base units with work surfaces over, a sink and drainer unit, integrated electric oven and hob with extractor over, integrated fridge/freezer, wood effect vinyl flooring and glass splashbacks.