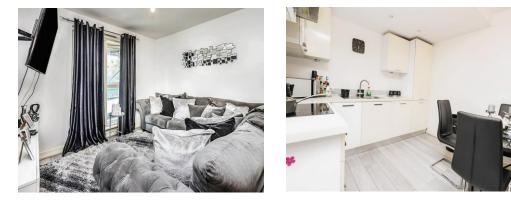

# Lounge/ Kitchen

#### 21' 1" x 11' 1" ( 6.43m x 3.38m )

Double glazed window to front aspect, a fitted kitchen comprising of a range of wall and base units with work surfaces over, a sink and drainer unit, integrated electric oven and hob with extractor over, integrated fridge/freezer, wood effect vinyl flooring and glass splashbacks.