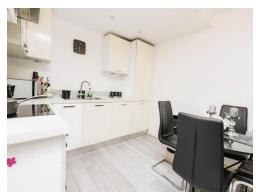

## Lounge/ Kitchen

21' 1" x 11' 1" ( 6.43m x 3.38m )

Double glazed window to front aspect, a fitted kitchen comprising of a range of wall and base units with work surfaces over, a sink and drainer unit, integrated electric oven and hob with extractor over, integrated fridge/freezer, wood effect vinyl flooring and glass splashbacks.