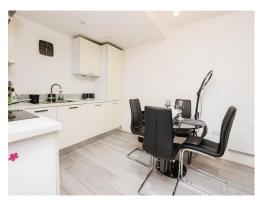

## Lounge/ Kitchen

21' 1" x 11' 1" ( 6.43m x 3.38m )

Double glazed window to front aspect, a fitted kitchen comprising of a range of wall and base units with work surfaces over, a sink and drainer unit, integrated electric oven and hob with extractor over, integrated fridge/freezer, wood effect vinyl flooring and glass splashbacks.