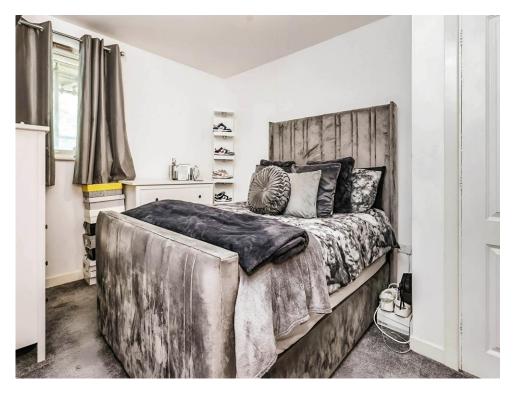

### **Bedroom One**

13' 10" x 9' 8" ( 4.22m x 2.95m )

Double glazed window to front aspect and electric heater.

## **Bedroom Two**

8' 10" x 9' 9" ( 2.69m x 2.97m ) Double glazed window to front aspect, electric heater and built-in wardrobes.