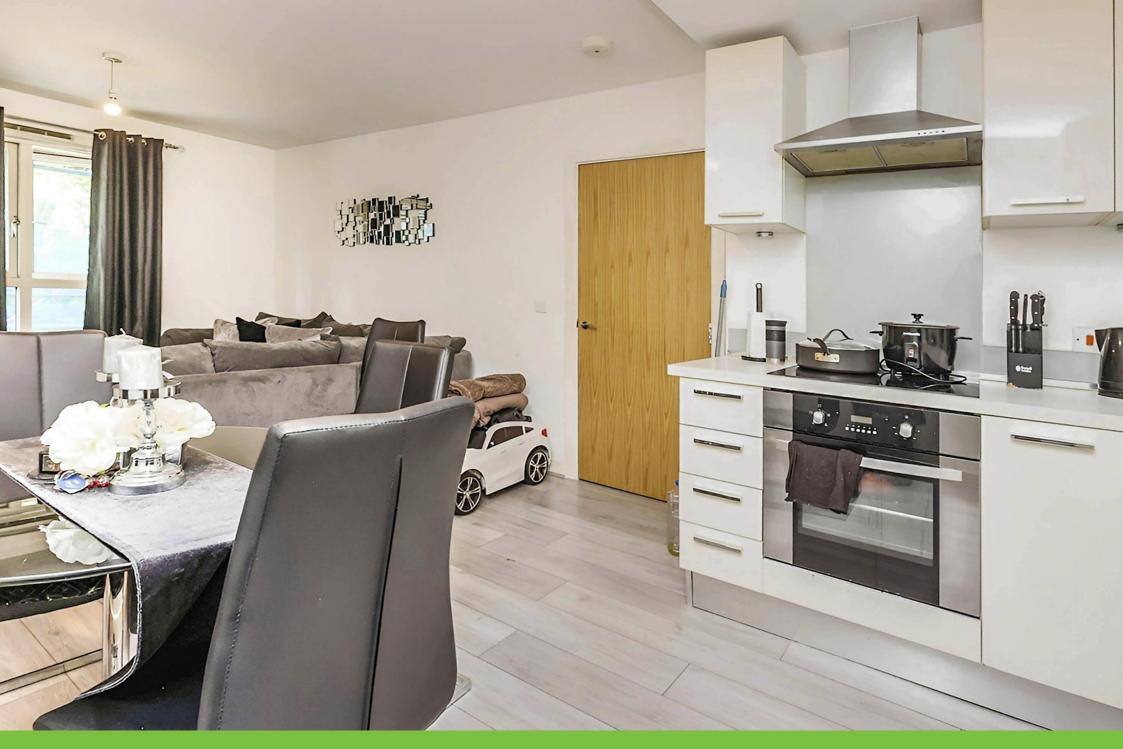

## Lounge/ Kitchen

21' 1" x 11' 1" ( 6.43m x 3.38m )

Double glazed window to front aspect, a fitted kitchen comprising of a range of wall and base units with work surfaces over, a sink and drainer unit, integrated electric oven and hob with extractor over, integrated fridge/freezer, wood effect vinyl flooring and glass splashbacks.