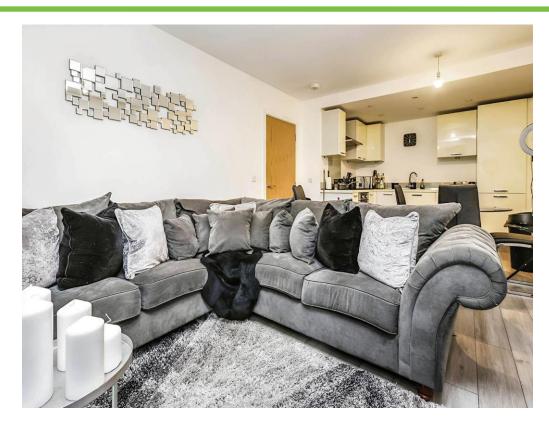

## Lounge/ Kitchen

21' 1" x 11' 1" ( 6.43m x 3.38m )

Double glazed window to front aspect, a fitted kitchen comprising of a range of wall and base units with work surfaces over, a sink and drainer unit, integrated electric oven and hob with extractor over, integrated fridge/freezer, wood effect vinyl flooring and glass splashbacks.