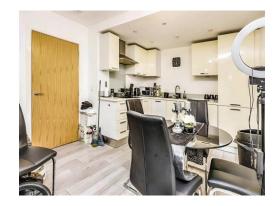

## Lounge/ Kitchen

21' 1" x 11' 1" ( 6.43m x 3.38m )

Double glazed window to front aspect, a fitted kitchen comprising of a range of wall and base units with work surfaces over, a sink and drainer unit, integrated electric oven and hob with extractor over, integrated fridge/freezer, wood effect vinyl flooring and glass splashbacks.