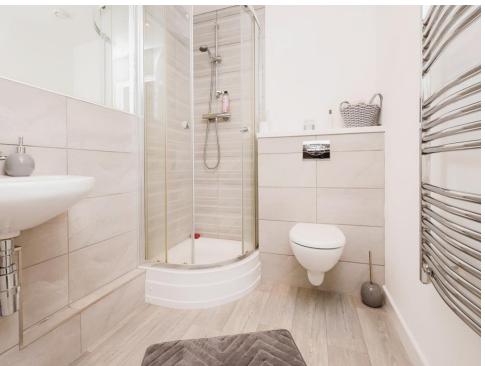

### **En-Suite**

Shower cubicle, hand wash basin, WC, heated towel rail, tiled floor and tiled to splash-prone areas.