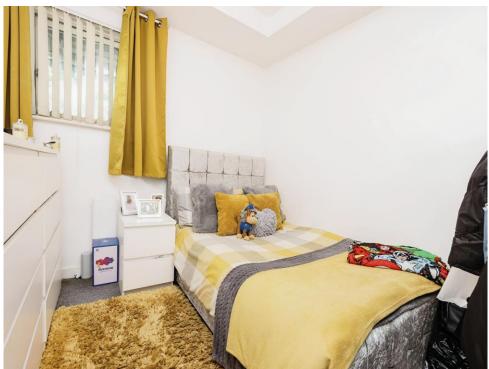

## **Bedroom Two**

8' 10" x 9' 9" ( 2.69m x 2.97m ) Double glazed window to front aspect, electric heater and built-in wardrobes.