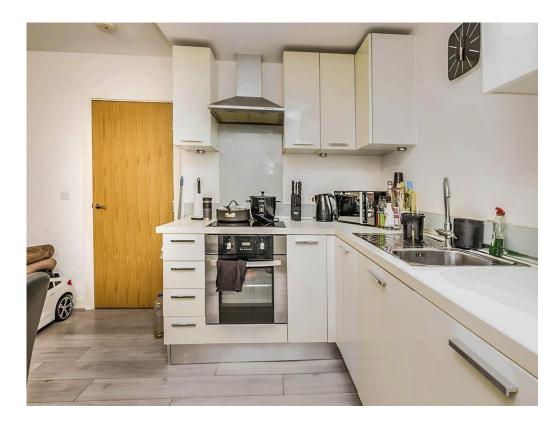

## Lounge/ Kitchen

21' 1" x 11' 1" ( 6.43m x 3.38m )

Double glazed window to front aspect, a fitted kitchen comprising of a range of wall and base units with work surfaces over, a sink and drainer unit, integrated electric oven and hob with extractor over, integrated fridge/freezer, wood effect vinyl flooring and glass splashbacks.