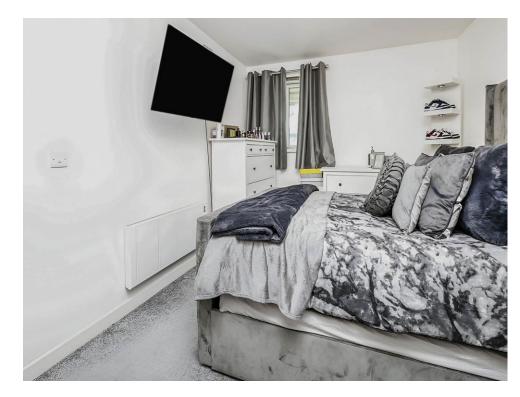

### **Bedroom One**

13' 10" x 9' 8" ( 4.22m x 2.95m )

Double glazed window to front aspect and electric heater.