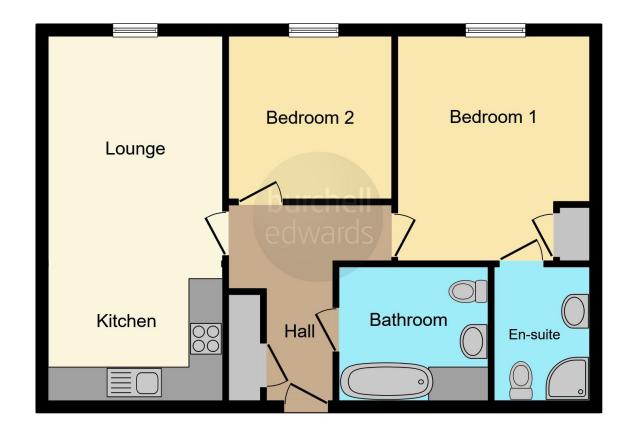

### **Entrance Hallway**

Storage cupboard, electric heater and doors leading to lounge/kitchen, bedrooms and bathroom.

## Lounge/ Kitchen

21' 1" x 11' 1" ( 6.43m x 3.38m )

Double glazed window to front aspect, a fitted kitchen comprising of a range of wall and base units with work surfaces over, a sink and drainer unit, integrated electric oven and hob with extractor over, integrated fridge/freezer, wood effect vinyl flooring and glass splashbacks.

### **Bedroom One**

13' 10" x 9' 8" ( 4.22m x 2.95m )

Double glazed window to front aspect and electric heater.

### **En-Suite**

Shower cubicle, hand wash basin, WC, heated towel rail, tiled floor and tiled to splash-prone areas.

## **Bedroom Two**

8' 10" x 9' 9" ( 2.69m x 2.97m ) Double glazed window to front aspect, electric heater and built-in wardrobes.

#### Bathroom

Bath, hand wash basin, WC, tiled floor and fully tiled walls.

Residential Sales & Lettings | Mortgage Services | Conveyancing | Surveyors | Land & New Homes

This floorplan is for illustrative purposes only and is not drawn to scale. Measurements, floor-areas, openings and orientations are approximate. They should not be relied upon for any purpose and do not form any part of an agreement. No liability is taken for any error or mis-statement. All parties must rely on their own inspections.