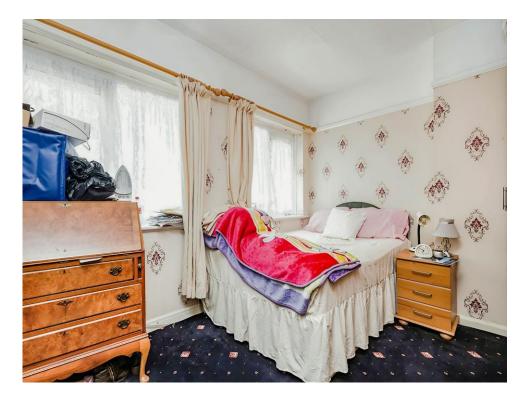

# **Bedroom One**

12' 10" x 9' 4" ( 3.91m x 2.84m ) Two double glazed windows to front aspect, ceiling light point, central heating radiator and over-stairs storage.