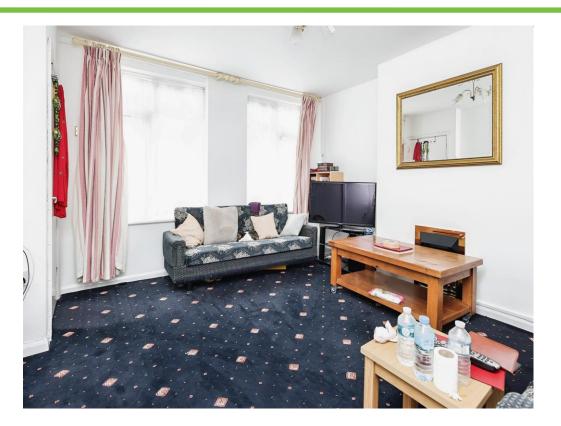

#### Lounge

13' 6" x 12' 10" (4.11m x 3.91m) Two double glazed windows to front aspect, ceiling light point, central heating radiator, TV point, electric fire and under-stairs storage.