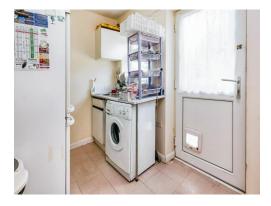

## Kitchen

#### 6' 3" x 10' 7" ( 1.91m x 3.23m )

Double glazed door and window to rear aspect, a range of wall and base units with work surfaces over, sink and drainer, gas cooker point, space and plumbing for a washing machine and part tiled walls.