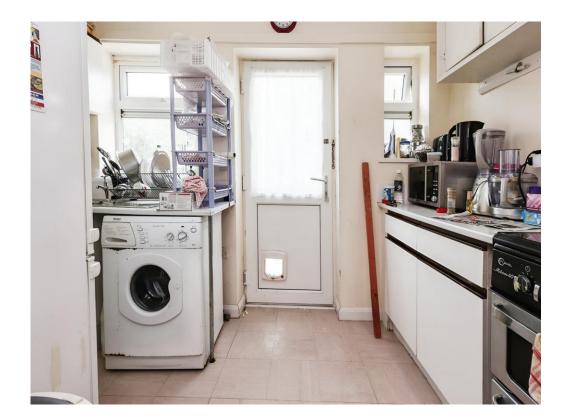

## Kitchen

#### 6' 3" x 10' 7" ( 1.91m x 3.23m )

Double glazed door and window to rear aspect, a range of wall and base units with work surfaces over, sink and drainer, gas cooker point, space and plumbing for a washing machine and part tiled walls.