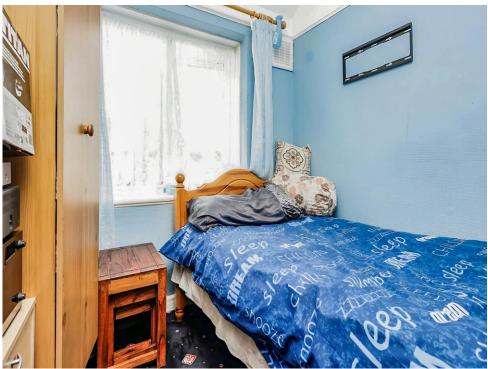

# **Bedroom Three**

7' 7" x 7' 5" ( 2.31m x 2.26m ) Double glazed window to rear aspect, ceiling light point and central heating radiator.