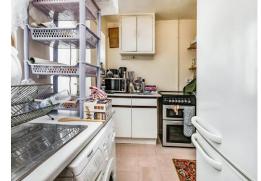

## Kitchen

#### 6' 3" x 10' 7" ( 1.91m x 3.23m )

Double glazed door and window to rear aspect, a range of wall and base units with work surfaces over, sink and drainer, gas cooker point, space and plumbing for a washing machine and part tiled walls.