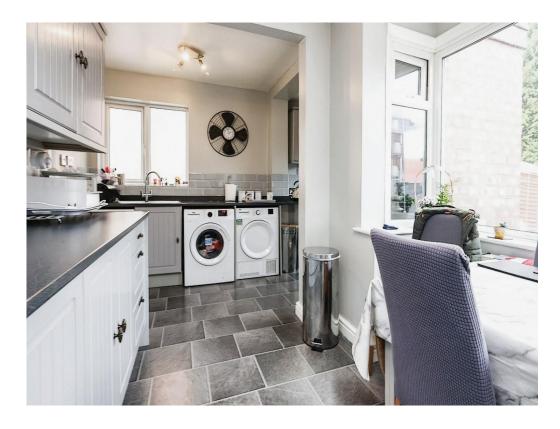

#### Kitchen / Diner

16' 10" x 13' 9" max (5.13m x 4.19m max) L-shaped room.

Obscure double glazed door opening out to the garden, double glazed bay window to rear aspect, obscure double glazed window to side aspect, a range of wall and base units to incorporate a stainless steel sink and drainer unit, space and connections for a gas cooker with extractor hood over, space and plumbing for a washing machine, tile effect vinyl flooring, tiled to splash-prone areas, central heating radiator and further wall and base units.