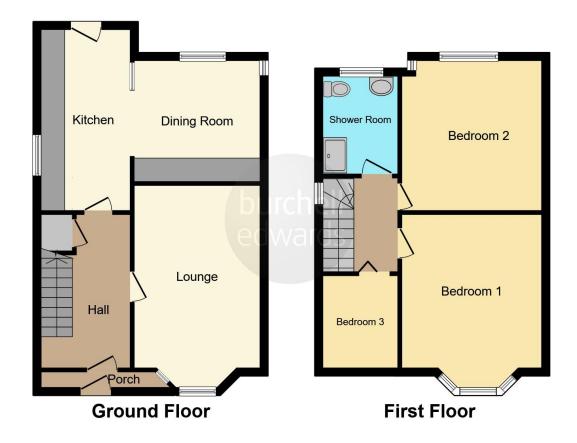

#### **Entrance Porch**

Wood effect laminate flooring and an obscure double glazed door leading to:

# **Entrance Hallway**

Obscure double glazed window to side aspect, stairs to the first floor, doors to kitchen and lounge, central heating radiator and understairs storage cupboard.

## Lounge

17' 7" x 11' 2" (5.36m x 3.40m)

Double glazed bay window to front aspect, central heating radiator and wood effect laminate flooring.

#### Kitchen / Diner

16' 10" x 13' 9" max (5.13m x 4.19m max) L-shaped room.

Obscure double glazed door opening out to the garden, double glazed bay window to rear aspect, obscure double glazed window to side aspect, a range of wall and base units to incorporate a stainless steel sink and drainer unit, space and connections for a gas cooker with extractor hood over, space and plumbing for a washing machine, tile effect vinyl flooring, tiled to splash-prone areas, central heating radiator and further wall and base units.

## Landing

Obscure double glazed window to side aspect, doors off to bedrooms one, two, three and the bathroom and loft hatch with drop down ladder giving access to storage.

#### **Bedroom One**

13' 10" into bay  $\times$  10' 9" (4.22m into bay  $\times$  3.28m) Double glazed bay window to rear aspect, central heating radiator and wood effect laminate flooring.

## **Bedroom Two**

13' 1" into bay  $\times$  10' 8" (3.99m into bay  $\times$  3.25m) Double glazed bay window to front aspect, central heating radiator and wood effect laminate flooring.

#### **Bedroom Three**

5' 11" x 6' 11" (1.80m x 2.11m) Double glazed window to front aspect and central heating radiator.

## **Shower Room**

Obscure double glazed window to rear aspect, modern black framed walk-in shower, hand wash basin as part of storage unit, low level flush WC, tiled flooring, tile effect cladding to walls and an anthracite heated towel rail.

### Garage

8' 6" x 19' 10" (2.59m x 6.05m)

Residential Sales & Lettings | Mortgage Services | Conveyancing | Surveyors | Land & New Homes

This floorplan is for illustrative purposes only and is not drawn to scale. Measurements, floor-areas, openings and orientations are approximate. They should not be relied upon for any purpose and do not form any part of an agreement. No liability is taken for any error or mis-statement. All parties must rely on their own inspections.