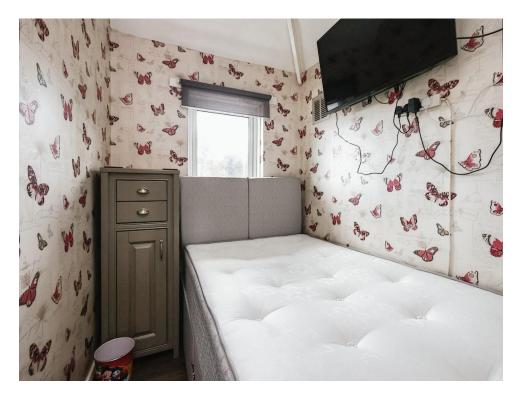

#### **Bedroom Three**

5' 11" x 6' 11" (1.80m x 2.11m) Double glazed window to front aspect and central heating radiator.