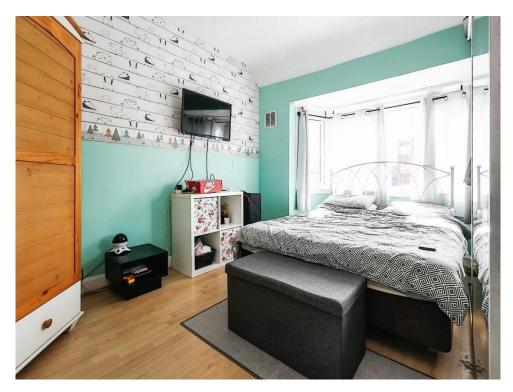

#### **Bedroom One**

13' 10" into bay  $\times$  10' 9" (4.22m into bay  $\times$  3.28m) Double glazed bay window to rear aspect, central heating radiator and wood effect laminate flooring.

## **Bedroom Two**

13' 1" into bay  $\times$  10' 8" (3.99m into bay  $\times$  3.25m) Double glazed bay window to front aspect, central heating radiator and wood effect laminate flooring.

#### **Bedroom Three**

5' 11" x 6' 11" (1.80m x 2.11m) Double glazed window to front aspect and central heating radiator.