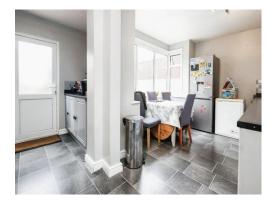

#### Kitchen / Diner

16' 10" x 13' 9" max (5.13m x 4.19m max) L-shaped room.

Obscure double glazed door opening out to the garden, double glazed bay window to rear aspect, obscure double glazed window to side aspect, a range of wall and base units to incorporate a stainless steel sink and drainer unit, space and connections for a gas cooker with extractor hood over, space and plumbing for a washing machine, tile effect vinyl flooring, tiled to splash-prone areas, central heating radiator and further wall and base units.