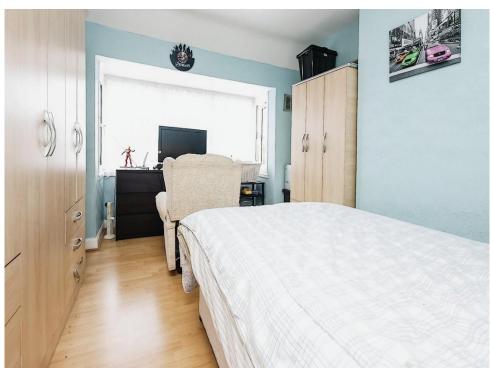

#### **Bedroom One**

13' 10" into bay  $\times$  10' 9" (4.22m into bay  $\times$  3.28m) Double glazed bay window to rear aspect, central heating radiator and wood effect laminate flooring.

## **Bedroom Two**

13' 1" into bay  $\times$  10' 8" (3.99m into bay  $\times$  3.25m) Double glazed bay window to front aspect, central heating radiator and wood effect laminate flooring.