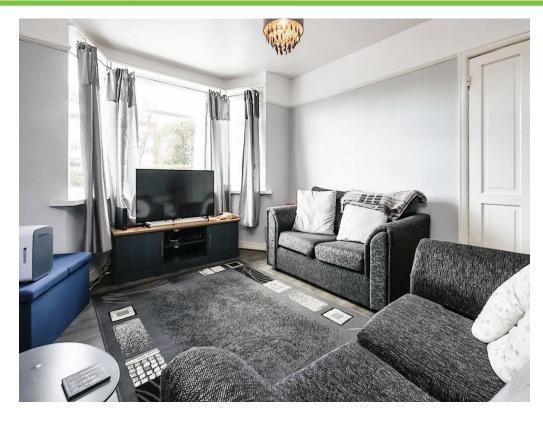

## Lounge

17' 7" x 11' 2" (5.36m x 3.40m)

Double glazed bay window to front aspect, central heating radiator and wood effect laminate flooring.