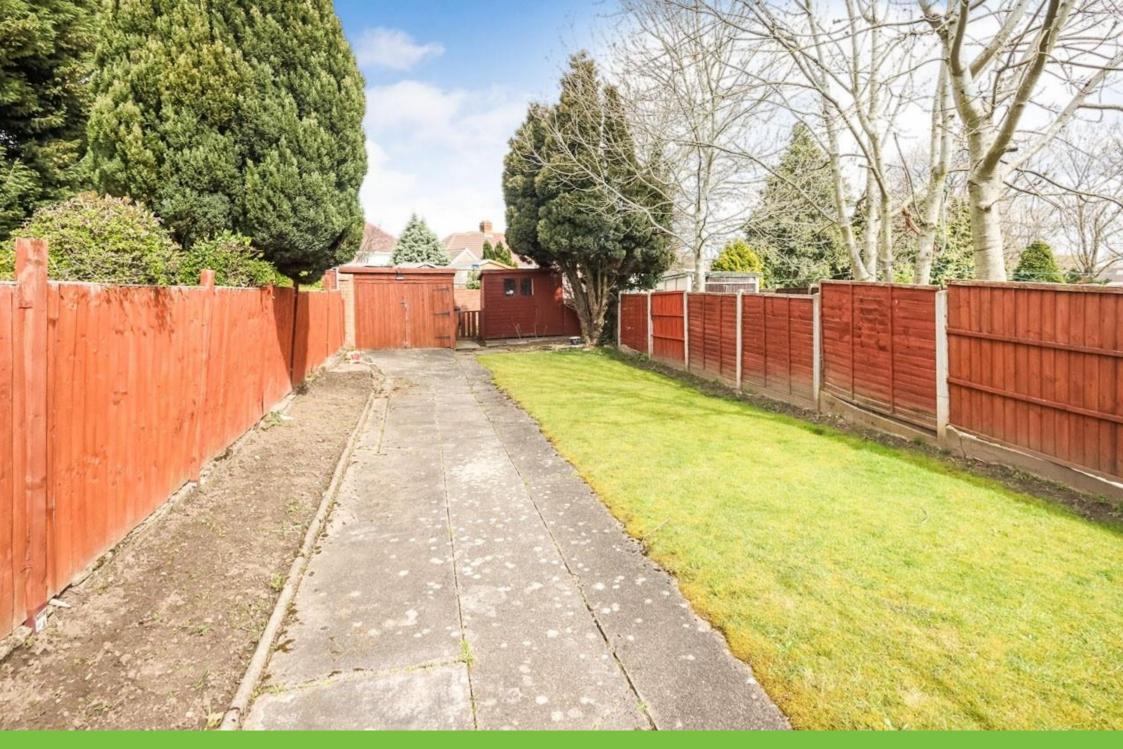

#### Garden

Small decking area leading to a paved patio, leading to a lawn, fencing to all boundaries, garage and shed to rear on standing and rear access via a service road.

### Garage

8' 6" x 19' 10" (2.59m x 6.05m)

Residential Sales & Lettings | Mortgage Services | Conveyancing | Surveyors | Land & New Homes

This floorplan is for illustrative purposes only and is not drawn to scale. Measurements, floor-areas, openings and orientations are approximate. They should not be relied upon for any purpose and do not form any part of an agreement. No liability is taken for any error or mis-statement. All parties must rely on their own inspections.