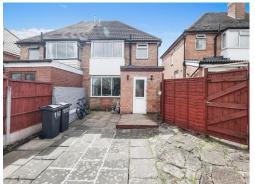

#### Garden

Small decking area leading to a paved patio, leading to a lawn, fencing to all boundaries, garage and shed to rear on standing and rear access via a service road.

### Garage

8' 6" x 19' 10" (2.59m x 6.05m)

Residential Sales & Lettings | Mortgage Services | Conveyancing | Surveyors | Land & New Homes

This floorplan is for illustrative purposes only and is not drawn to scale. Measurements, floor-areas, openings and orientations are approximate. They should not be relied upon for any purpose and do not form any part of an agreement. No liability is taken for any error or mis-statement. All parties must rely on their own inspections.