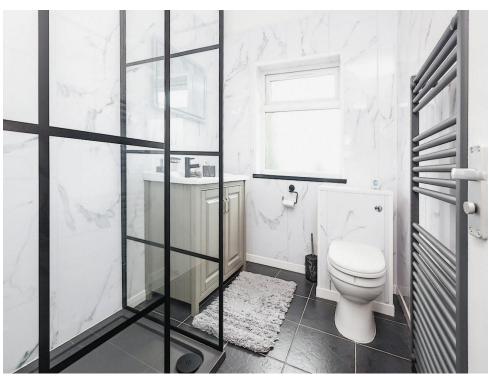

## **Shower Room**

Obscure double glazed window to rear aspect, modern black framed walk-in shower, hand wash basin as part of storage unit, low level flush WC, tiled flooring, tile effect cladding to walls and an anthracite heated towel rail.