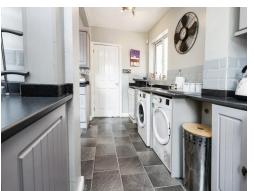

#### Kitchen / Diner

16' 10" x 13' 9" max (5.13m x 4.19m max) L-shaped room.

Obscure double glazed door opening out to the garden, double glazed bay window to rear aspect, obscure double glazed window to side aspect, a range of wall and base units to incorporate a stainless steel sink and drainer unit, space and connections for a gas cooker with extractor hood over, space and plumbing for a washing machine, tile effect vinyl flooring, tiled to splash-prone areas, central heating radiator and further wall and base units.