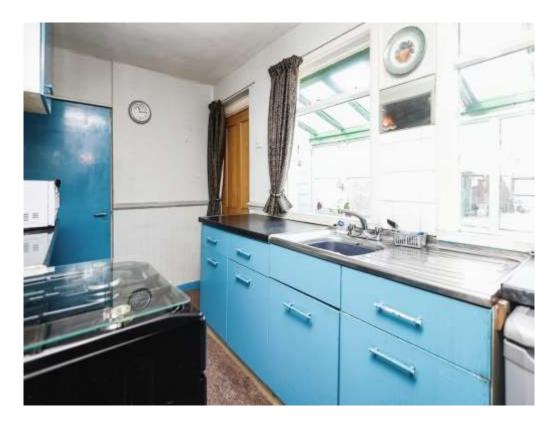

#### Kitchen

12' 9" x 6' 1" ( 3.89m x 1.85m )

Two single glazed windows to rear aspect, a range of wall and base units with work surfaces over, sink and drainer with mixer tap and gas cooker point.