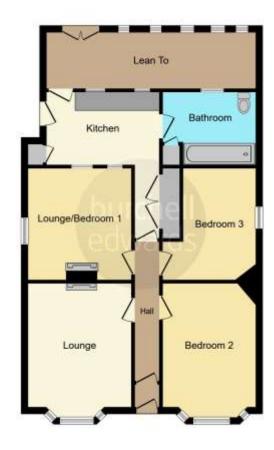

#### **Entrance Hall**

Loft hatch, storage and ceiling light point.

## Lounge

16' x 11' 11" ( 4.88m x 3.63m )
Double glazed bay window to front aspect, TV point and central heating radiator.

## **Dining Room**

10' 11" x 11' 9" ( 3.33m x 3.58m )

Double glazed window to side aspect, ceiling light point and central heating radiator.

#### Kitchen

12' 9" x 6' 1" ( 3.89m x 1.85m )

Two single glazed windows to rear aspect, a range of wall and base units with work surfaces over, sink and drainer with mixer tap and gas cooker point.

#### Lean-To

3' 10" x 4' 5" ( 1.17m x 1.35m )

Single glazed window to rear aspect.

## **Bedroom One**

13' 11" x 8' 11" ( 4.24m x 2.72m )

Double glazed bay window to front aspect, wall lights, ceiling light point and central heating radiator.

## **Bedroom Two**

13' x 8' 9" ( 3.96m x 2.67m )
Double glazed window to side aspect, ceiling light point and central heating radiator.

### **Bathroom**

Single glazed window to rear aspect, bath with electric shower over, WC, hand wash basin, central heating radiator, ceiling light point and part tiled walls.

Residential Sales & Lettings | Mortgage Services | Conveyancing | Surveyors | Land & New Homes

This floorplan is for illustrative purposes only and is not drawn to scale. Measurements, floor-areas, openings and crientations are approximate. They should not be relied upon for any purpose and do not form any part of an agreement. No liability is taken for any error or mis-statement. All parties must rely on their own inspections.