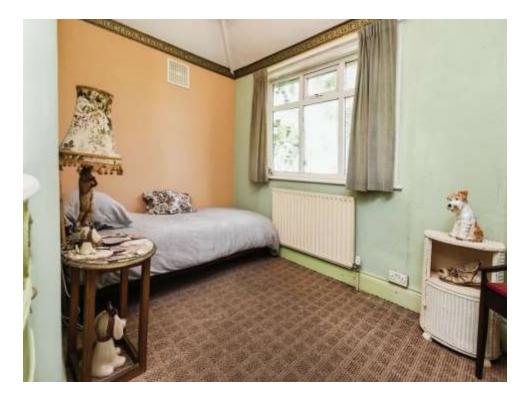

## **Bedroom One**

13' 11" x 8' 11" ( 4.24m x 2.72m )

Double glazed bay window to front aspect, wall lights, ceiling light point and central heating radiator.

## **Bedroom Two**

13' x 8' 9" ( 3.96m x 2.67m )
Double glazed window to side aspect, ceiling light point and central heating radiator.