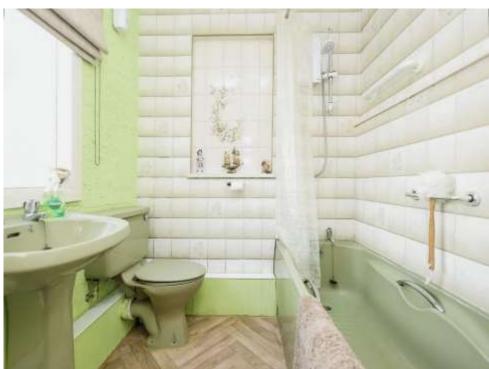

### **Bathroom**

Single glazed window to rear aspect, bath with electric shower over, WC, hand wash basin, central heating radiator, ceiling light point and part tiled walls.

Residential Sales & Lettings | Mortgage Services | Conveyancing | Surveyors | Land & New Homes