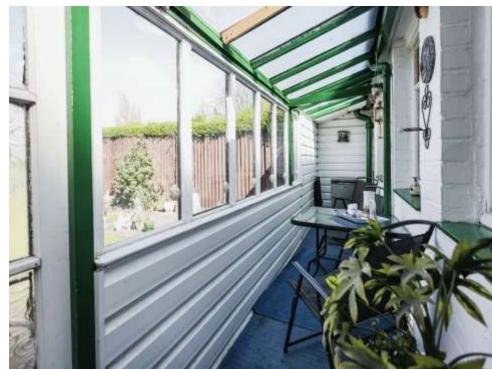

#### Lean-To

3' 10" x 4' 5" ( 1.17m x 1.35m )

Single glazed window to rear aspect.