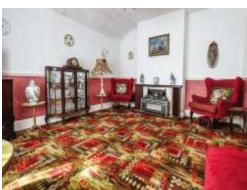

## **Dining Room**

10' 11" x 11' 9" ( 3.33m x 3.58m )

Double glazed window to side aspect, ceiling light point and central heating radiator.