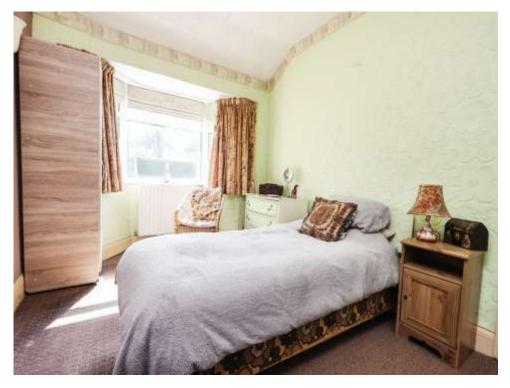

## **Bedroom One**

13' 11" x 8' 11" ( 4.24m x 2.72m )

Double glazed bay window to front aspect, wall lights, ceiling light point and central heating radiator.

## **Bedroom Two**

13' x 8' 9" ( 3.96m x 2.67m )
Double glazed window to side aspect, ceiling light point and central heating radiator.