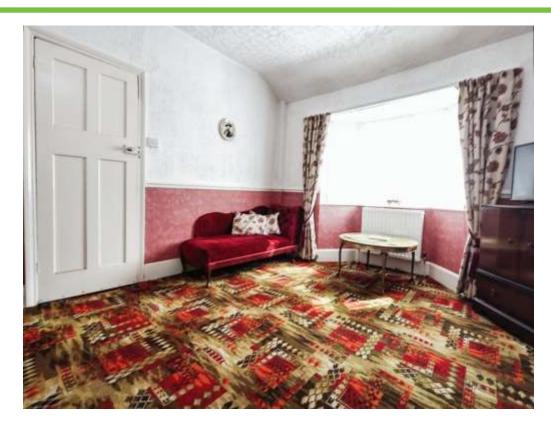

## Lounge

16' x 11' 11" ( 4.88m x 3.63m )
Double glazed bay window to front aspect, TV point and central heating radiator.