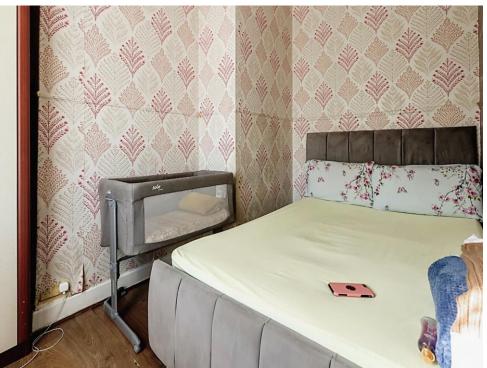

# Bedroom Two

11' 1" x 8' 1" (3.38m x 2.46m) Double glazed window to front aspect, ceiling light point and central heating radiator.

## **Bedroom Three**

9' 7" x 6' 2" (2.92m x 1.88m) Double glazed window to rear aspect, ceiling light point and central heating radiator.