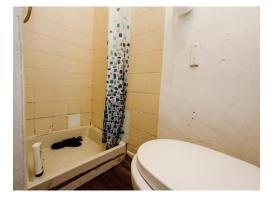

## **Shower Room**

Shower cubicle with electric shower, hand wash basin, WC, ceiling light point and part tiled walls.