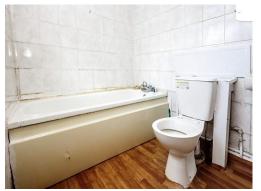

### Bathroom

Double glazed window to side aspect, bath, hand wash basin, WC, central heating radiator, ceiling light point and tiled walls.