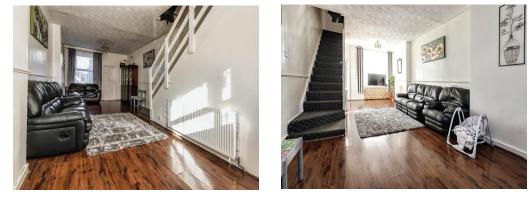

### Lounge

#### 26' 6" x 11' 9" (8.08m x 3.58m)

Double glazed UPVC door and double glazed bay window to front aspect, central heating radiator, two ceiling light points and stairs leading to the first floor.

# Landing

Ceiling light point and central heating radiator.