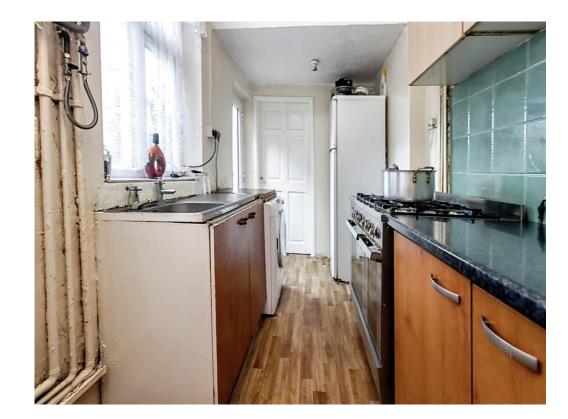

### Kitchen

#### 5' 9" x 13' 2" (1.75m x 4.01m)

Two double glazed windows and UPVC doors to side aspect, a range of wall and base units with work surfaces over, sink and drainer, gas cooker point, space and plumbing for a washing machine, central heating boiler and part tiled walls.