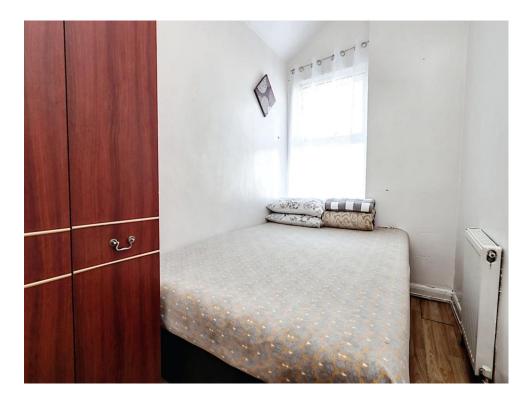

### **Bedroom One**

11' 9" x 11' 2" (3.58m x 3.40m) Double glazed window to rear aspect, ceiling light point and central heating radiator.

# Bedroom Two

11' 1" x 8' 1" (3.38m x 2.46m) Double glazed window to front aspect, ceiling light point and central heating radiator.

## **Bedroom Three**

9' 7" x 6' 2" (2.92m x 1.88m) Double glazed window to rear aspect, ceiling light point and central heating radiator.