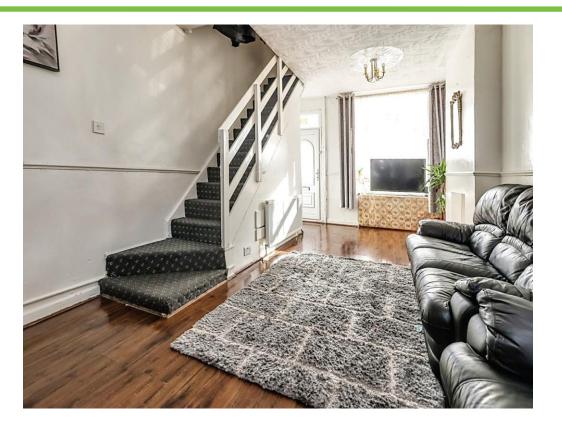

### Lounge

#### 26' 6" x 11' 9" (8.08m x 3.58m)

Double glazed UPVC door and double glazed bay window to front aspect, central heating radiator, two ceiling light points and stairs leading to the first floor.