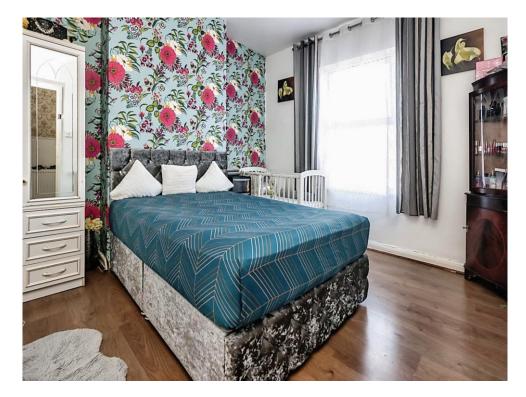

### **Bedroom One**

11' 9" x 11' 2" (3.58m x 3.40m) Double glazed window to rear aspect, ceiling light point and central heating radiator.