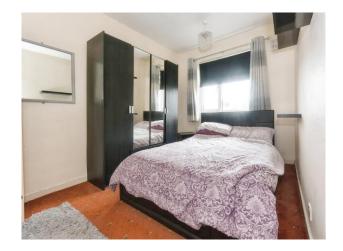

### **Bedroom Two**

11' 9" x 8' 5" ( 3.58m x 2.57m )

Double glazed window to front aspect, central heating radiator and ceiling light point.