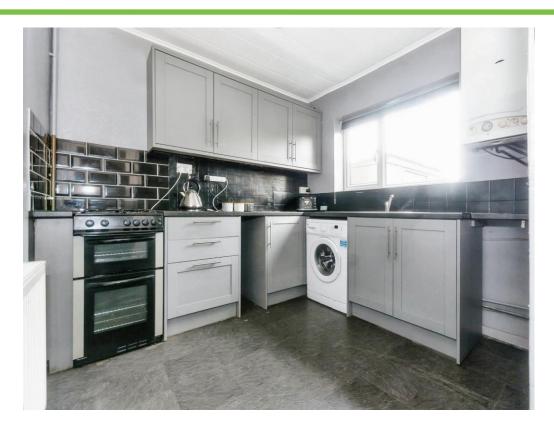

#### Kitchen

10' 4" x 8' 8" ( 3.15m x 2.64m )

Double glazed window to front aspect, a range of wall and base units with work surfaces over, incorporating a sink and drainer with mixer tap, gas cooker point, extractor hood, space and plumbing for a washing machine, central heating boiler and central heating radiator.