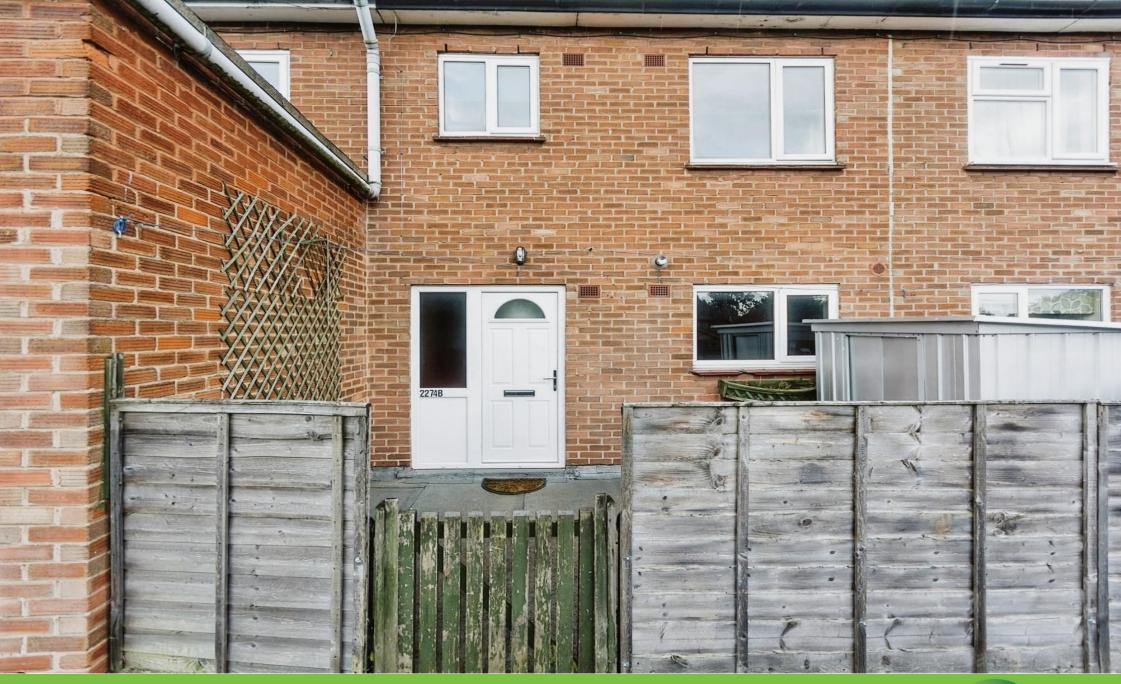

Coventry Road, Sheldon, Birmingham

#### **Entrance Hall**

Composite door and double glazed window to front aspect, storage cupboard and stairs to the first floor.