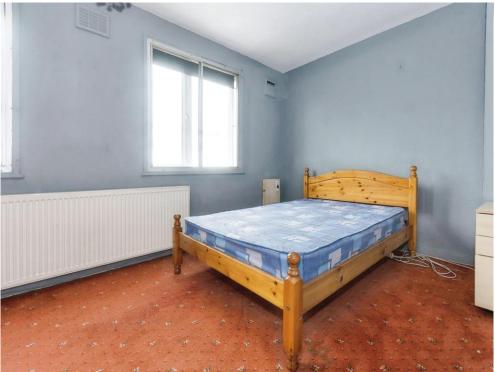

# **Bedroom One**

17' 1" x 9' 7" ( 5.21m x 2.92m )

Two double glazed windows to rear aspect, central heating radiator and ceiling light point.

### **Bedroom Two**

11' 9" x 8' 5" ( 3.58m x 2.57m )

Double glazed window to front aspect, central heating radiator and ceiling light point.