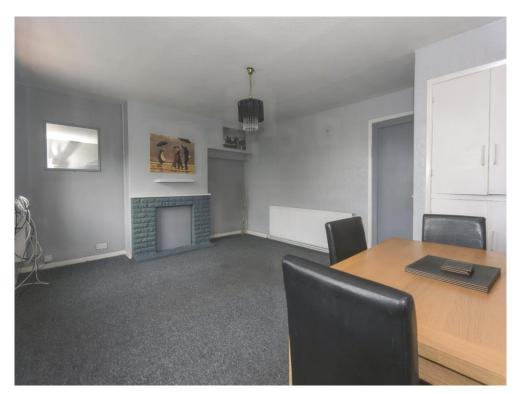

#### Lounge

12' 8" x 17' 2" ( 3.86m x 5.23m )

Two double glazed windows to rear aspect, telephone point, central heating radiator and ceiling light point.