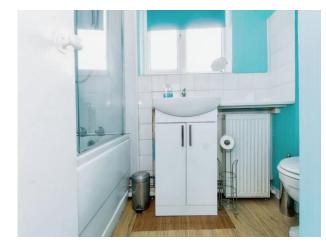

#### Bathroom

Double glazed window to front aspect, bath with electric shower over, WC, hand wash basin with mixer tap and vanity unit, ceiling light point, central heating radiator and tiled to splashback areas.