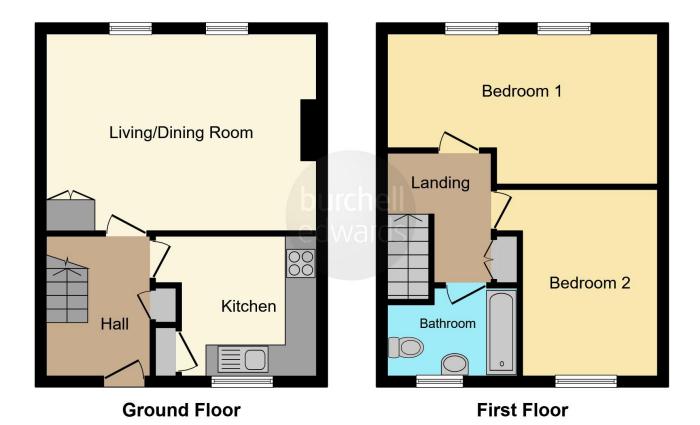

#### **Entrance Hall**

Composite door and double glazed window to front aspect, storage cupboard and stairs to the first floor.

#### Lounge

12' 8" x 17' 2" ( 3.86m x 5.23m )

Two double glazed windows to rear aspect, telephone point, central heating radiator and ceiling light point.

#### Kitchen

10' 4" x 8' 8" ( 3.15m x 2.64m )

Double glazed window to front aspect, a range of wall and base units with work surfaces over, incorporating a sink and drainer with mixer tap, gas cooker point, extractor hood, space and plumbing for a washing machine, central heating boiler and central heating radiator.

# Landing

Loft hatch, ceiling light point and storage cupboard.

# **Bedroom One**

17' 1" x 9' 7" ( 5.21m x 2.92m )

Two double glazed windows to rear aspect, central heating radiator and ceiling light point.

### **Bedroom Two**

11' 9" x 8' 5" ( 3.58m x 2.57m )

Double glazed window to front aspect, central heating radiator and ceiling light point.

#### Bathroom

Double glazed window to front aspect, bath with electric shower over, WC, hand wash basin with mixer tap and vanity unit, ceiling light point, central heating radiator and tiled to splashback areas.