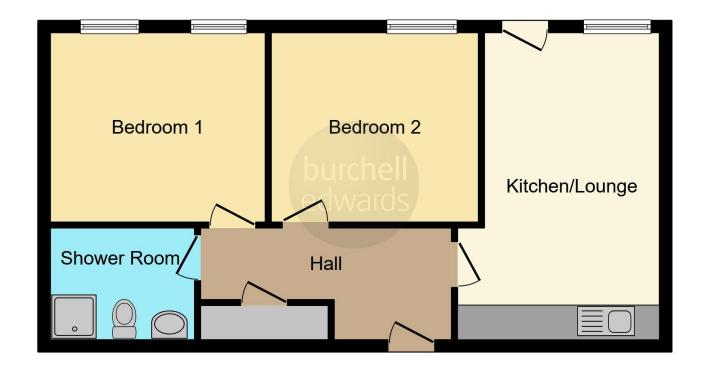

### **Entrance Hall**

Storage heater, spotlights, intercom, airing cupboard and hot water tank.

## Open Plan Kitchen & Lounge

12' 6" x 18' 6" ( 3.81m x 5.64m )

Double glazed window to rear aspect, double glazed door leading to a decked balcony, a range of wall and base units with worktops over, a sink and drainer with mixer tap, induction hob and electric oven with extractor hood over, integrated washing machine, dishwasher and fridge/freezer, two electric radiators, ceiling light point and spotlights.

#### **Bedroom One**

11' 1" x 10' 6" ( 3.38m x 3.20m )

Two double glazed windows to rear aspect, spotlights, electric radiator and TV point.

#### **Bedroom Two**

11' 1" x 10' 2" ( 3.38m x 3.10m )

Double glazed window to rear aspect, ceiling light point, electric radiator and TV point.

#### Bathroom

Shower cubicle, WC, hand wash basin with mixer tap, tiled walls and floor, spotlights, extractor fan and heated towel rail.

Residential Sales & Lettings | Mortgage Services | Conveyancing | Surveyors | Land & New Homes

This floorplan is for illustrative purposes only and is not drawn to scale. Measurements, floor-areas, openings and orientations are approximate. They should not be relied upon for any purpose and do not form any part of an agreement. No liability is taken for any error or mis-statement. All parties must rely on their own inspections.