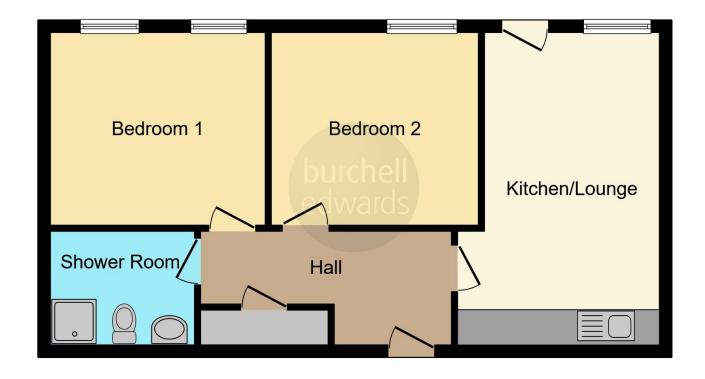

### **Entrance Hall**

Storage heater, spotlights, intercom, airing cupboard and hot water tank.

## Open Plan Kitchen & Lounge

12' 6" x 18' 6" ( 3.81m x 5.64m )

Double glazed window to rear aspect, double glazed door leading to a decked balcony, a range of wall and base units with worktops over, a sink and drainer with mixer tap, induction hob and electric oven with extractor hood over, integrated washing machine, dishwasher and fridge/freezer, two electric radiators, ceiling light point and spotlights.

#### **Bedroom One**

11' 1" x 10' 6" ( 3.38m x 3.20m )

Two double glazed windows to rear aspect, spotlights, electric radiator and TV point.

#### **Bedroom Two**

11' 1" x 10' 2" ( 3.38m x 3.10m )

Double glazed window to rear aspect, ceiling light point, electric radiator and TV point.

#### Bathroom

Shower cubicle, WC, hand wash basin with mixer tap, tiled walls and floor, spotlights, extractor fan and heated towel rail.

Residential Sales & Lettings | Mortgage Services | Conveyancing | Surveyors | Land & New Homes

This floorplan is for illustrative purposes only and is not drawn to scale. Measurements, floor-areas, openings and orientations are approximate. They should not be relied upon for any purpose and do not form any part of an agreement. No liability is taken for any error or mis-statement. All parties must rely on their own inspections.