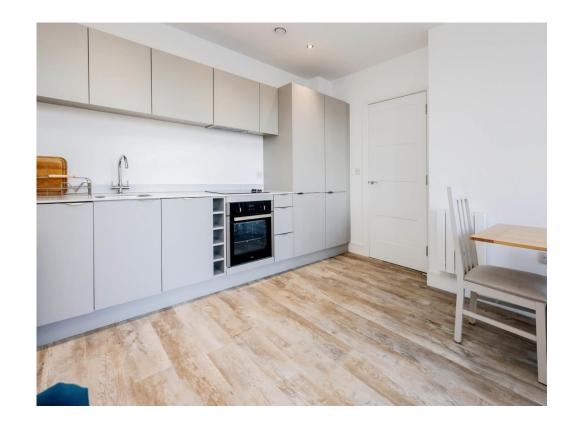

## Open Plan Kitchen & Lounge

12' 6" x 18' 6" ( 3.81m x 5.64m )

Double glazed window to rear aspect, double glazed door leading to a decked balcony, a range of wall and base units with worktops over, a sink and drainer with mixer tap, induction hob and electric oven with extractor hood over, integrated washing machine, dishwasher and fridge/freezer, two electric radiators, ceiling light point and spotlights.