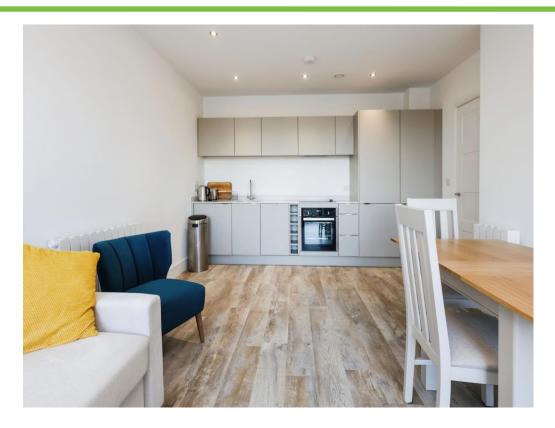

## Open Plan Kitchen & Lounge

12' 6" x 18' 6" ( 3.81m x 5.64m )

Double glazed window to rear aspect, double glazed door leading to a decked balcony, a range of wall and base units with worktops over, a sink and drainer with mixer tap, induction hob and electric oven with extractor hood over, integrated washing machine, dishwasher and fridge/freezer, two electric radiators, ceiling light point and spotlights.