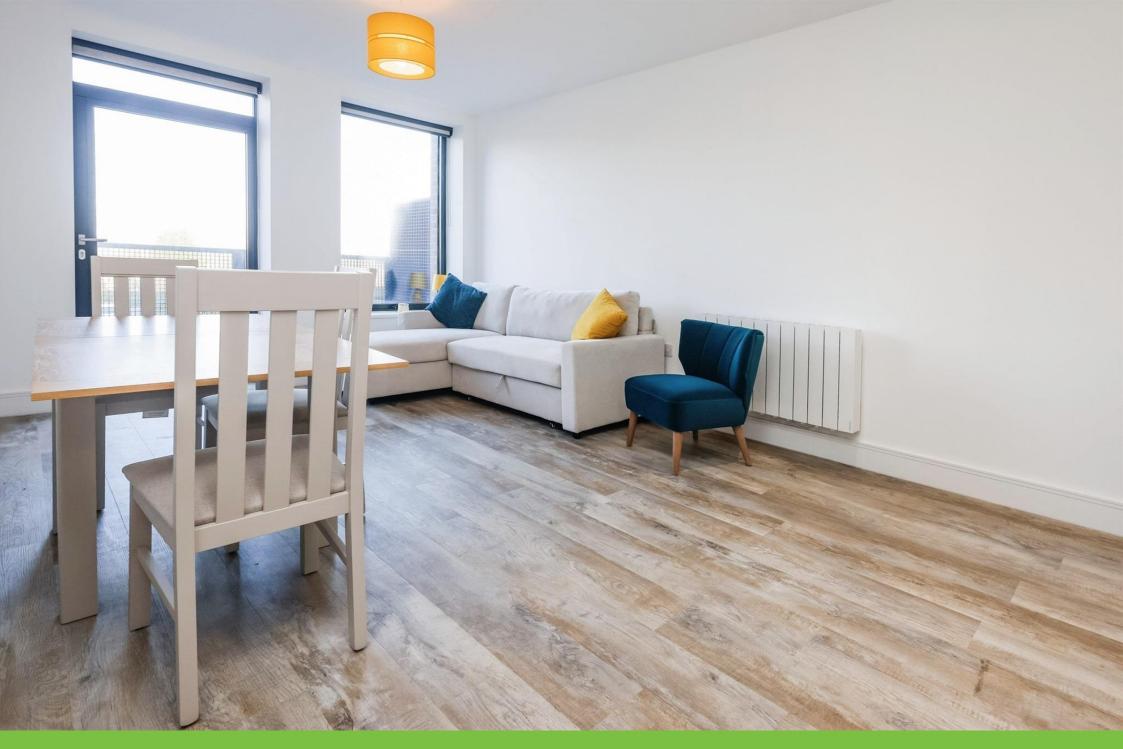

## Open Plan Kitchen & Lounge

12' 6" x 18' 6" ( 3.81m x 5.64m )

Double glazed window to rear aspect, double glazed door leading to a decked balcony, a range of wall and base units with worktops over, a sink and drainer with mixer tap, induction hob and electric oven with extractor hood over, integrated washing machine, dishwasher and fridge/freezer, two electric radiators, ceiling light point and spotlights.