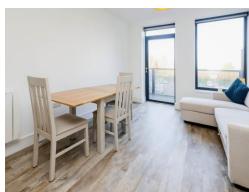

## Open Plan Kitchen & Lounge

12' 6" x 18' 6" ( 3.81m x 5.64m )

Double glazed window to rear aspect, double glazed door leading to a decked balcony, a range of wall and base units with worktops over, a sink and drainer with mixer tap, induction hob and electric oven with extractor hood over, integrated washing machine, dishwasher and fridge/freezer, two electric radiators, ceiling light point and spotlights.