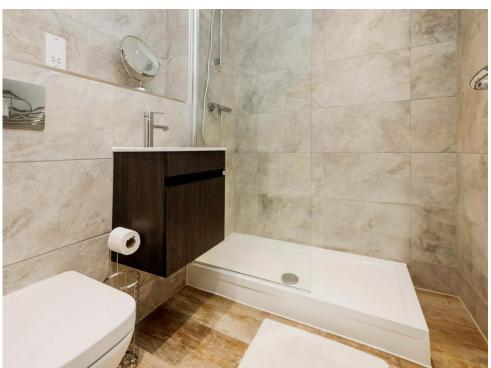

#### Bathroom

Shower cubicle, WC, hand wash basin with mixer tap, tiled walls and floor, spotlights, extractor fan and heated towel rail.

Residential Sales & Lettings | Mortgage Services | Conveyancing | Surveyors | Land & New Homes