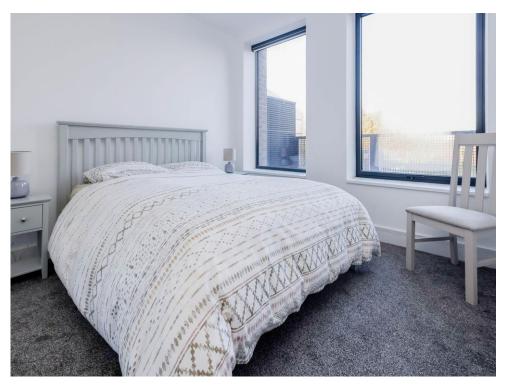

#### **Bedroom One**

11' 1" x 10' 6" ( 3.38m x 3.20m )

Two double glazed windows to rear aspect, spotlights, electric radiator and TV point.

#### **Bedroom Two**

11' 1" x 10' 2" ( 3.38m x 3.10m )

Double glazed window to rear aspect, ceiling light point, electric radiator and TV point.