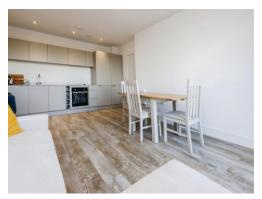

## Open Plan Kitchen & Lounge

12' 6" x 18' 6" ( 3.81m x 5.64m )

Double glazed window to rear aspect, double glazed door leading to a decked balcony, a range of wall and base units with worktops over, a sink and drainer with mixer tap, induction hob and electric oven with extractor hood over, integrated washing machine, dishwasher and fridge/freezer, two electric radiators, ceiling light point and spotlights.