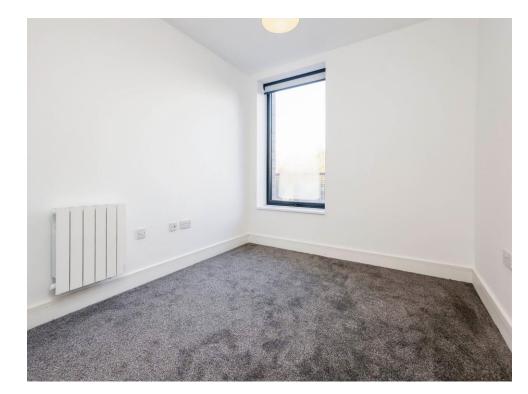

#### **Bedroom One**

11' 1" x 10' 6" ( 3.38m x 3.20m )

Two double glazed windows to rear aspect, spotlights, electric radiator and TV point.

#### **Bedroom Two**

11' 1" x 10' 2" ( 3.38m x 3.10m )

Double glazed window to rear aspect, ceiling light point, electric radiator and TV point.