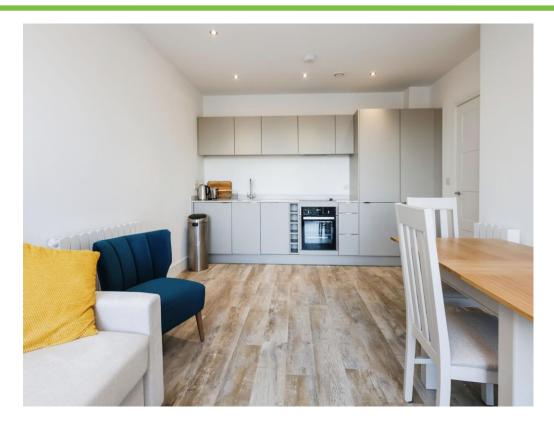

# Open Plan Kitchen & Lounge

12' 6" x 18' 6" (3.81m x 5.64m)

Double glazed window to rear aspect, double glazed door leading to a decked balcony, a range of wall and base units with worktops over, a sink and drainer with mixer tap, induction hob and electric oven with extractor hood over, integrated washing machine, dishwasher and fridge/freezer, two electric radiators, ceiling light point and spotlights.