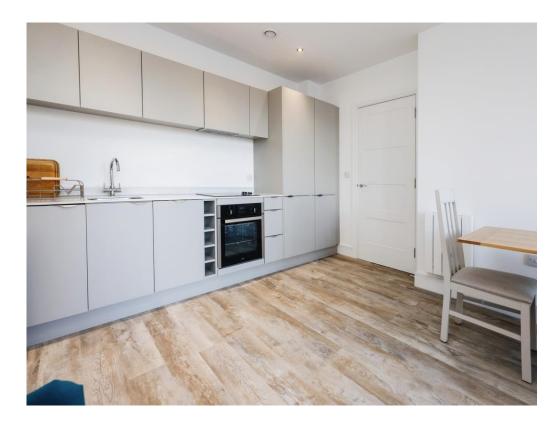

# Open Plan Kitchen & Lounge

12' 6" x 18' 6" (3.81m x 5.64m)

Double glazed window to rear aspect, double glazed door leading to a decked balcony, a range of wall and base units with worktops over, a sink and drainer with mixer tap, induction hob and electric oven with extractor hood over, integrated washing machine, dishwasher and fridge/freezer, two electric radiators, ceiling light point and spotlights.