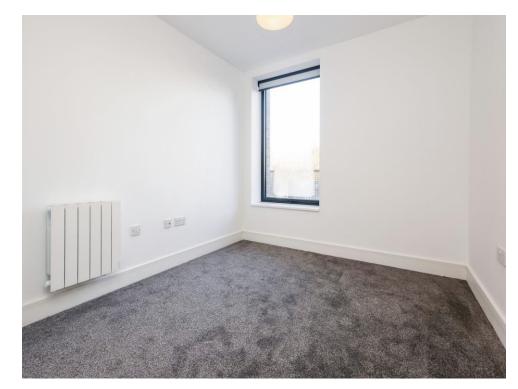

# **Bedroom One**

11' 1" x 10' 6" (3.38m x 3.20m)
Two double glazed windows to rear aspect, spotlights, electric radiator and TV point.

#### **Bedroom Two**

11' 1" x 10' 2" (3.38m x 3.10m)

Double glazed window to rear aspect, ceiling light point, electric radiator and TV point.