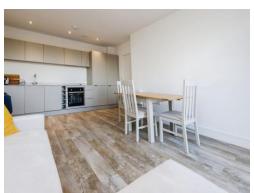

# Open Plan Kitchen & Lounge

12' 6" x 18' 6" (3.81m x 5.64m)

Double glazed window to rear aspect, double glazed door leading to a decked balcony, a range of wall and base units with worktops over, a sink and drainer with mixer tap, induction hob and electric oven with extractor hood over, integrated washing machine, dishwasher and fridge/freezer, two electric radiators, ceiling light point and spotlights.