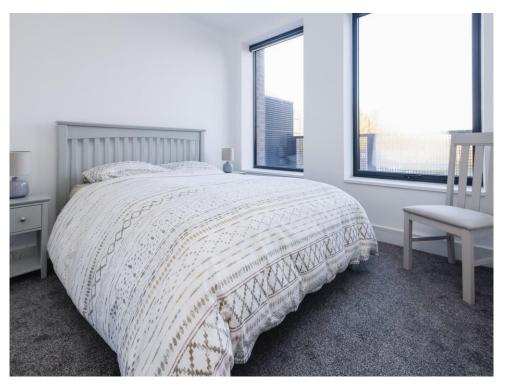

# **Bedroom One**

11' 1" x 10' 6" (3.38m x 3.20m)
Two double glazed windows to rear aspect, spotlights, electric radiator and TV point.

#### **Bedroom Two**

11' 1" x 10' 2" (3.38m x 3.10m)

Double glazed window to rear aspect, ceiling light point, electric radiator and TV point.