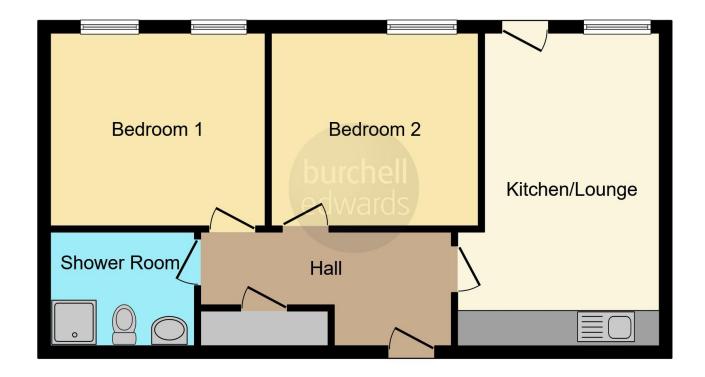

#### **Entrance Hall**

Storage heater, spotlights, intercom, airing cupboard and hot water tank.

# Open Plan Kitchen & Lounge

12' 6" x 18' 6" (3.81m x 5.64m)

Double glazed window to rear aspect, double glazed door leading to a decked balcony, a range of wall and base units with worktops over, a sink and drainer with mixer tap, induction hob and electric oven with extractor hood over, integrated washing machine, dishwasher and fridge/freezer, two electric radiators, ceiling light point and spotlights.

# **Bedroom One**

11' 1" x 10' 6" (3.38m x 3.20m)
Two double glazed windows to rear aspect, spotlights, electric radiator and TV point.

#### **Bedroom Two**

11' 1" x 10' 2" (3.38m x 3.10m)

Double glazed window to rear aspect, ceiling light point, electric radiator and TV point.

#### **Bathroom**

Shower cubicle, WC, hand wash basin with mixer tap, tiled walls and floor, spotlights, extractor fan and heated towel rail.

Residential Sales & Lettings | Mortgage Services | Conveyancing | Surveyors | Land & New Homes

This floorplan is for illustrative purposes only and is not drawn to scale. Measurements, floor-areas, openings and orientations are approximate. They should not be relied upon for any purpose and do not form any part of an agreement. No liability is taken for any error or mis-statement. All parties must rely on their own inspections.