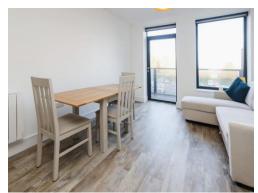

# Open Plan Kitchen & Lounge

12' 6" x 18' 6" (3.81m x 5.64m)

Double glazed window to rear aspect, double glazed door leading to a decked balcony, a range of wall and base units with worktops over, a sink and drainer with mixer tap, induction hob and electric oven with extractor hood over, integrated washing machine, dishwasher and fridge/freezer, two electric radiators, ceiling light point and spotlights.