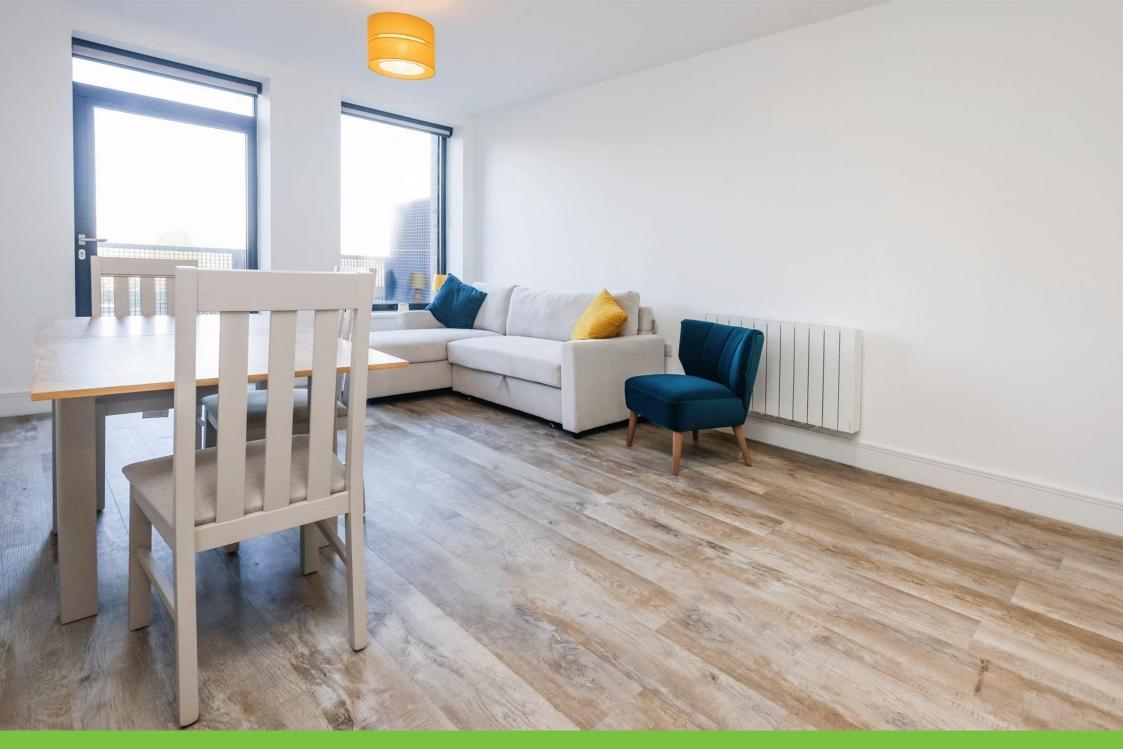

# Open Plan Kitchen & Lounge

12' 6" x 18' 6" (3.81m x 5.64m)

Double glazed window to rear aspect, double glazed door leading to a decked balcony, a range of wall and base units with worktops over, a sink and drainer with mixer tap, induction hob and electric oven with extractor hood over, integrated washing machine, dishwasher and fridge/freezer, two electric radiators, ceiling light point and spotlights.