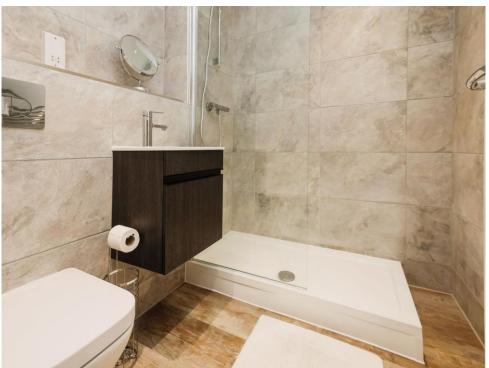

#### **Bathroom**

Shower cubicle, WC, hand wash basin with mixer tap, tiled walls and floor, spotlights, extractor fan and heated towel rail.

Residential Sales & Lettings | Mortgage Services | Conveyancing | Surveyors | Land & New Homes