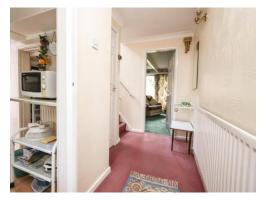

## **Entrance Hallway**

Double glazed door and window to front elevation, stairs to first floor, storage cupboard and central heating radiator.