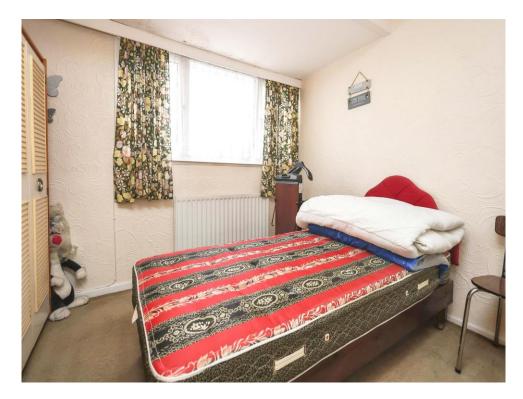

# **Bedroom Three**

9' 8" x 6' 9" ( 2.95m x 2.06m ) Double glazed window to side elevation and central heating radiator.