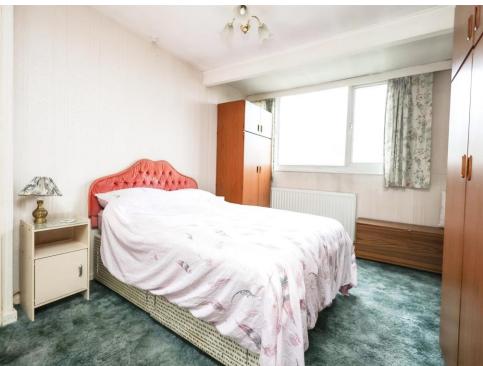

# **Bedroom One**

10' 6" x 14' 4" ( 3.20m x 4.37m ) Double glazed window to rear elevation and central heating radiator.

# **Bedroom Two**

11' 3" x 10' 1" ( 3.43m x 3.07m ) Double glazed window to front elevation and central heating radiator.