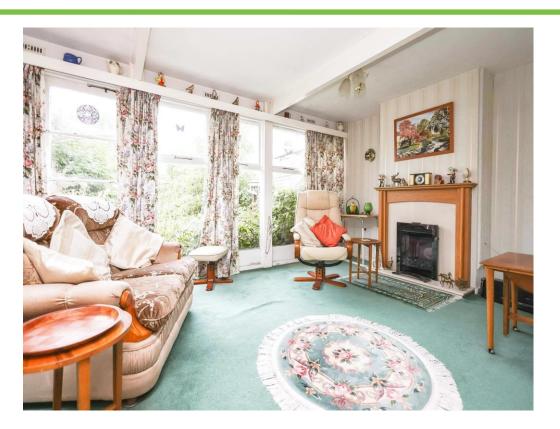

## Lounge

17' 9" x 12' 2" ( 5.41m x 3.71m ) Single glazed window to rear elevation, electric fire and two central heating radiators.