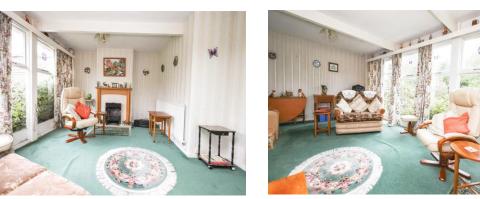

## Lounge

17' 9" x 12' 2" ( 5.41m x 3.71m ) Single glazed window to rear elevation, electric fire and two central heating radiators.