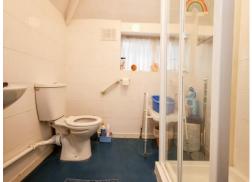

#### Bathroom

Double glazed window to side elevation, shower cubicle, wash hand basin, WC, tiling to walls, storage cupboard and central heating radiator.