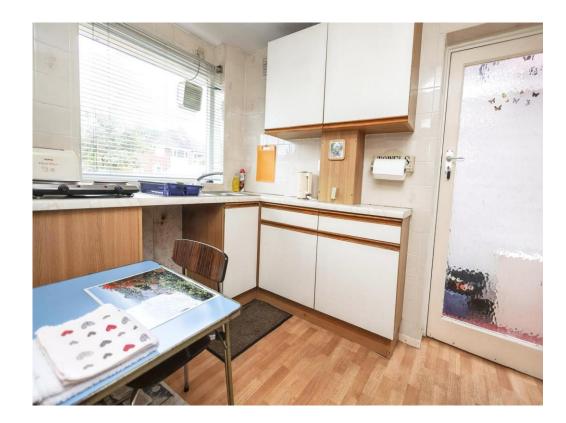

# Kitchen

#### 9' 2" x 6' 5" ( 2.79m x 1.96m )

Single glazed window to front elevation, a range of wall and base units with work surface over incorporating a sink with drainer, gas cooker point, tiled to splash prone areas, space and plumbing for a washing machine, under stairs storage, central heating radiator and door to side elevation.