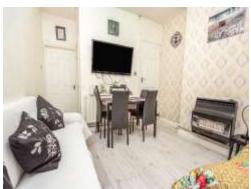

## Lounge

10' 10" x 14' 3" max (3.30m x 4.34m max)
Double glazed window to rear aspect, central heating radiator, TV point and gas fire.

### **Second Reception Room**

10' 10" x 11' 7" (3.30m x 3.53m)

Double glazed window to front aspect and central heating radiator.