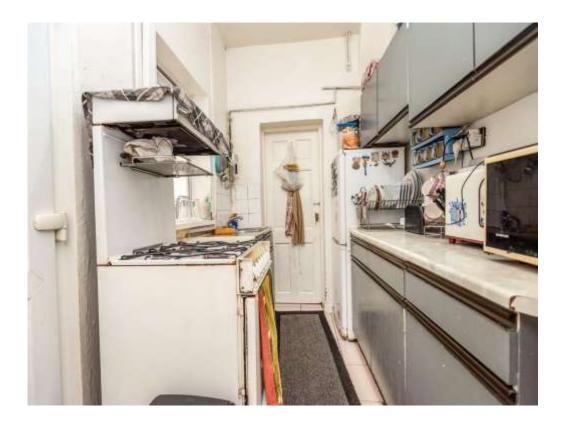

#### Kitchen

5' 9" x 9' 6" (1.75m x 2.90m)

Double glazed window to side aspect, a fitted kitchen comprising of a range of wall and base units with work surfaces over, a sink with drainer, gas cooker point, central heating radiator and doors leading to the lean-to and the bathroom.