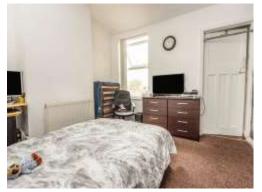

## **Bedroom One**

10' 10" x 11' 1" (3.30m x 3.38m)

Double glazed window to rear aspect, TV point, built-in wardrobes and central heating radiator.

## **Bedroom Two**

10' 10" x 11' 3" (3.30m x 3.43m) Double glazed window to front aspect and central heating radiator.

## **Bedroom Three**

5' 10" x 9' 3" (1.78m x 2.82m) Double glazed window to rear aspect and central heating radiator.