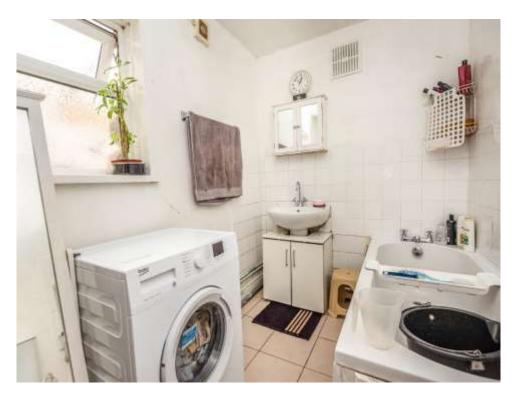

#### Bathroom

6' 1" x 9' 8" (1.85m x 2.95m)

Double glazed window to side aspect, bath with mixer taps, hand wash basin, WC, extractor fan, partially tiled and space and plumbing for a washing machine.