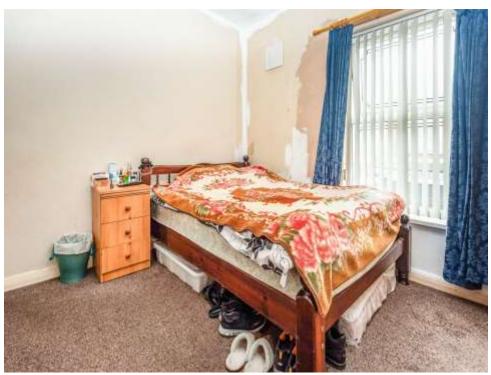

## **Bedroom One**

10' 10" x 11' 1" (3.30m x 3.38m)

Double glazed window to rear aspect, TV point, built-in wardrobes and central heating radiator.

## **Bedroom Two**

10' 10" x 11' 3" (3.30m x 3.43m) Double glazed window to front aspect and central heating radiator.

## **Bedroom Three**

5' 10" x 9' 3" (1.78m x 2.82m) Double glazed window to rear aspect and central heating radiator.