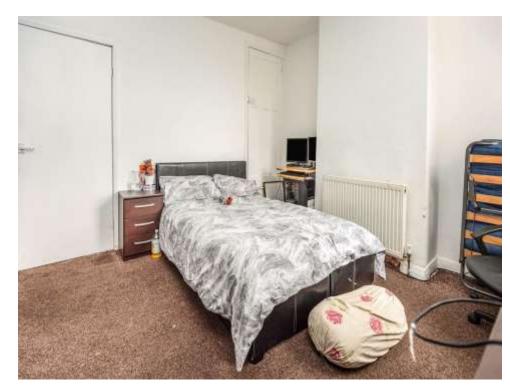

## **Bedroom One**

10' 10" x 11' 1" (3.30m x 3.38m)

Double glazed window to rear aspect, TV point, built-in wardrobes and central heating radiator.

## **Bedroom Two**

10' 10" x 11' 3" (3.30m x 3.43m) Double glazed window to front aspect and central heating radiator.

## **Bedroom Three**

5' 10" x 9' 3" (1.78m x 2.82m) Double glazed window to rear aspect and central heating radiator.