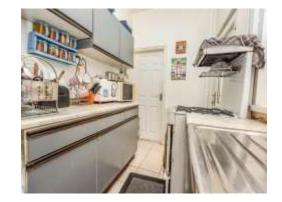

#### Kitchen

5' 9" x 9' 6" (1.75m x 2.90m)

Double glazed window to side aspect, a fitted kitchen comprising of a range of wall and base units with work surfaces over, a sink with drainer, gas cooker point, central heating radiator and doors leading to the lean-to and the bathroom.