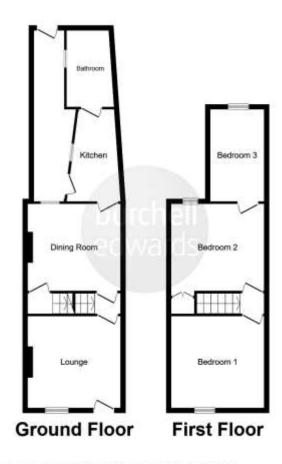

## Lounge

10' 10" x 14' 3" max (3.30m x 4.34m max)
Double glazed window to rear aspect, central heating radiator, TV point and gas fire.

### **Second Reception Room**

10' 10" x 11' 7" (3.30m x 3.53m)

Double glazed window to front aspect and central heating radiator.

#### Kitchen

5' 9" x 9' 6" (1.75m x 2.90m)

Double glazed window to side aspect, a fitted kitchen comprising of a range of wall and base units with work surfaces over, a sink with drainer, gas cooker point, central heating radiator and doors leading to the lean-to and the bathroom.

#### Bathroom

6' 1" x 9' 8" (1.85m x 2.95m)

Double glazed window to side aspect, bath with mixer taps, hand wash basin, WC, extractor fan, partially tiled and space and plumbing for a washing machine.

## **Bedroom One**

10' 10" x 11' 1" (3.30m x 3.38m)

Double glazed window to rear aspect, TV point, built-in wardrobes and central heating radiator.

## **Bedroom Two**

10' 10" x 11' 3" (3.30m x 3.43m) Double glazed window to front aspect and central heating radiator.

## **Bedroom Three**

5' 10" x 9' 3" (1.78m x 2.82m) Double glazed window to rear aspect and central heating radiator.