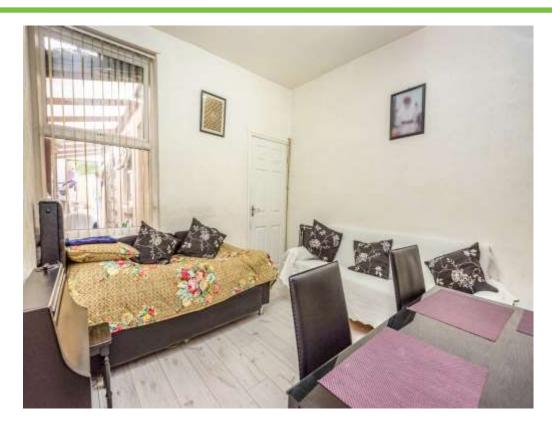

## Lounge

10' 10" x 14' 3" max (3.30m x 4.34m max)
Double glazed window to rear aspect, central heating radiator, TV point and gas fire.

### **Second Reception Room**

10' 10" x 11' 7" (3.30m x 3.53m)

Double glazed window to front aspect and central heating radiator.