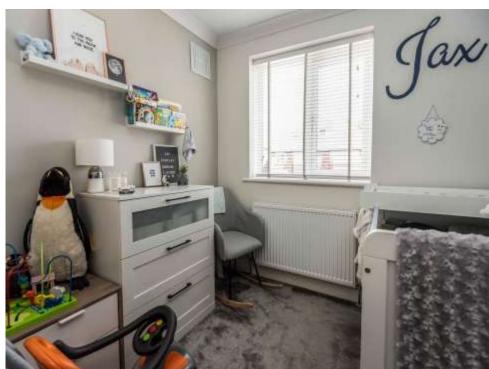

### **Bedroom Three**

8' x 9' 3" (2.44m x 2.82m) Double glazed window to front elevation and central heating radiator.