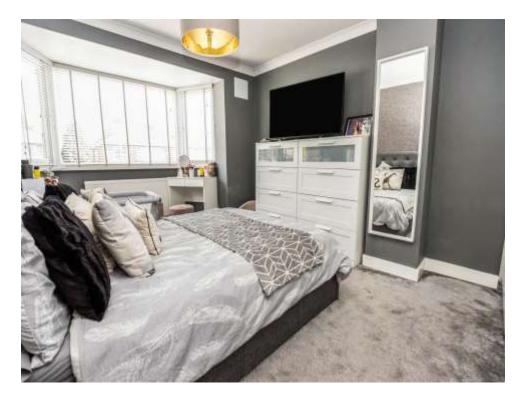

#### **Bedroom One**

16' 1" into bay x 12' 3" (4.90m into bay x 3.73m) Double glazed bay window to front elevation and central heating radiator.