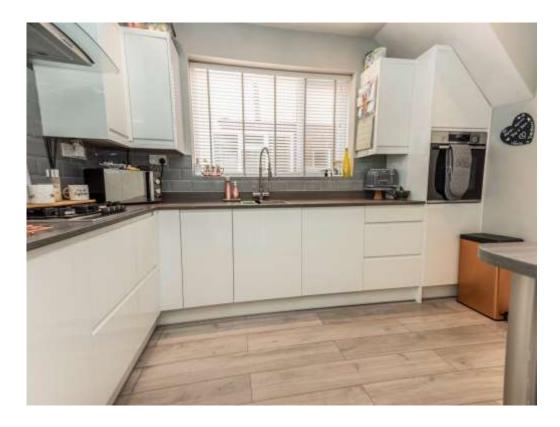

#### Kitchen

8' 4" x 11' 9" (2.54m x 3.58m)

Double glazed window to side elevation, a range of wall and base units with work surface over incorporating a sink with drainer, electric oven, gas hob, extractor hood, tiled to splash prone areas, breakfast bar and spotlights to ceiling.