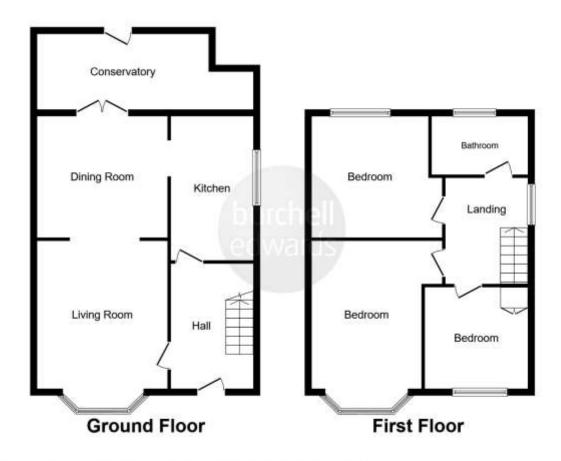

## Lounge

11' 11" x 16' 10" (3.63m x 5.13m)

Double glazed window to front elevation, electric fire and central heating radiator.

## **Dining Room**

9' 11" x 10' 4" (3.02m x 3.15m)

Double glazed patio doors into the conservatory and central heating radiator.

#### Kitchen

8' 4" x 11' 9" (2.54m x 3.58m)

Double glazed window to side elevation, a range of wall and base units with work surface over incorporating a sink with drainer, electric oven, gas hob, extractor hood, tiled to splash prone areas, breakfast bar and spotlights to ceiling.

### Conservatory

14' 3" x 7' 4" (4.34m x 2.24m)

Of UPVC construction, plumbing for a washing machine and central heating radiator.

# Landing

Loft access and doors off to:

#### **Bedroom One**

16' 1" into bay x 12' 3" (4.90m into bay x 3.73m) Double glazed bay window to front elevation and central heating radiator.

### **Bedroom Two**

11' 7" x 12' 3" (3.53m x 3.73m)

Double glazed window to rear elevation and central heating radiator.

### **Bedroom Three**

8' x 9' 3" (2.44m x 2.82m) Double glazed window to front elevation and central heating radiator.

### **Bathroom**

Double glazed window to rear elevation, central heating radiator, bath with shower over, wash hand basin, extractor fan, WC and tiled to splash prone areas.

Residential Sales & Lettings | Mortgage Services | Conveyancing | Surveyors | Land & New Homes

This plan is for illustration purposes only and may not be representative of the property. Plan not to scale,

Powered by audioagent.com

To view this property please contact Burchell Edwards on

T 0121 742 1725 E sheldon@burchelledwards.co.uk