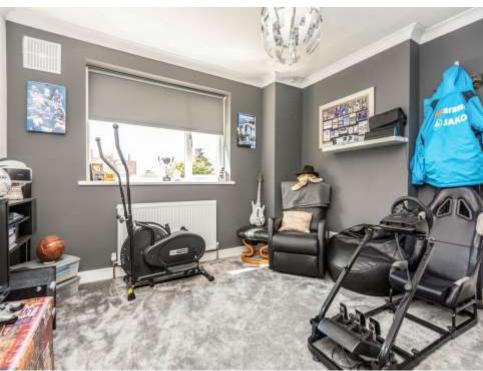

### **Bedroom Two**

11' 7" x 12' 3" (3.53m x 3.73m)

Double glazed window to rear elevation and central heating radiator.