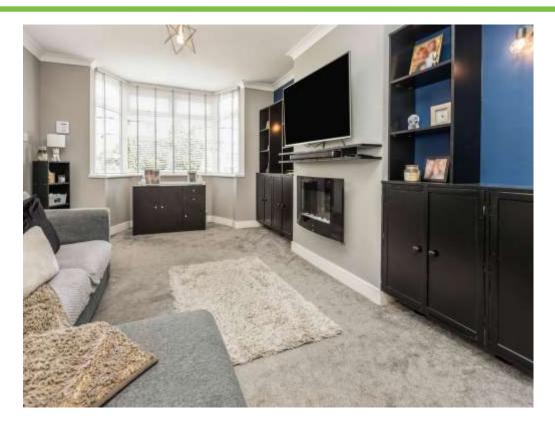

## Lounge

11' 11" x 16' 10" (3.63m x 5.13m)

Double glazed window to front elevation, electric fire and central heating radiator.