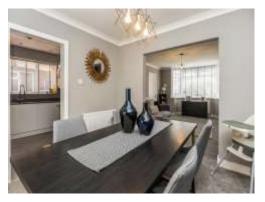

## **Dining Room**

9' 11" x 10' 4" (3.02m x 3.15m)

Double glazed patio doors into the conservatory and central heating radiator.