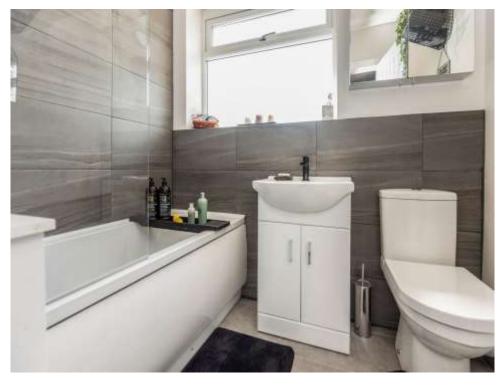

### **Bathroom**

Double glazed window to rear elevation, central heating radiator, bath with shower over, wash hand basin, extractor fan, WC and tiled to splash prone areas.

Residential Sales & Lettings | Mortgage Services | Conveyancing | Surveyors | Land & New Homes