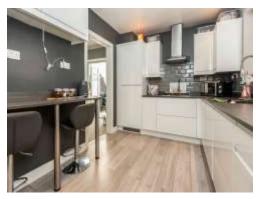

#### Kitchen

8' 4" x 11' 9" (2.54m x 3.58m)

Double glazed window to side elevation, a range of wall and base units with work surface over incorporating a sink with drainer, electric oven, gas hob, extractor hood, tiled to splash prone areas, breakfast bar and spotlights to ceiling.