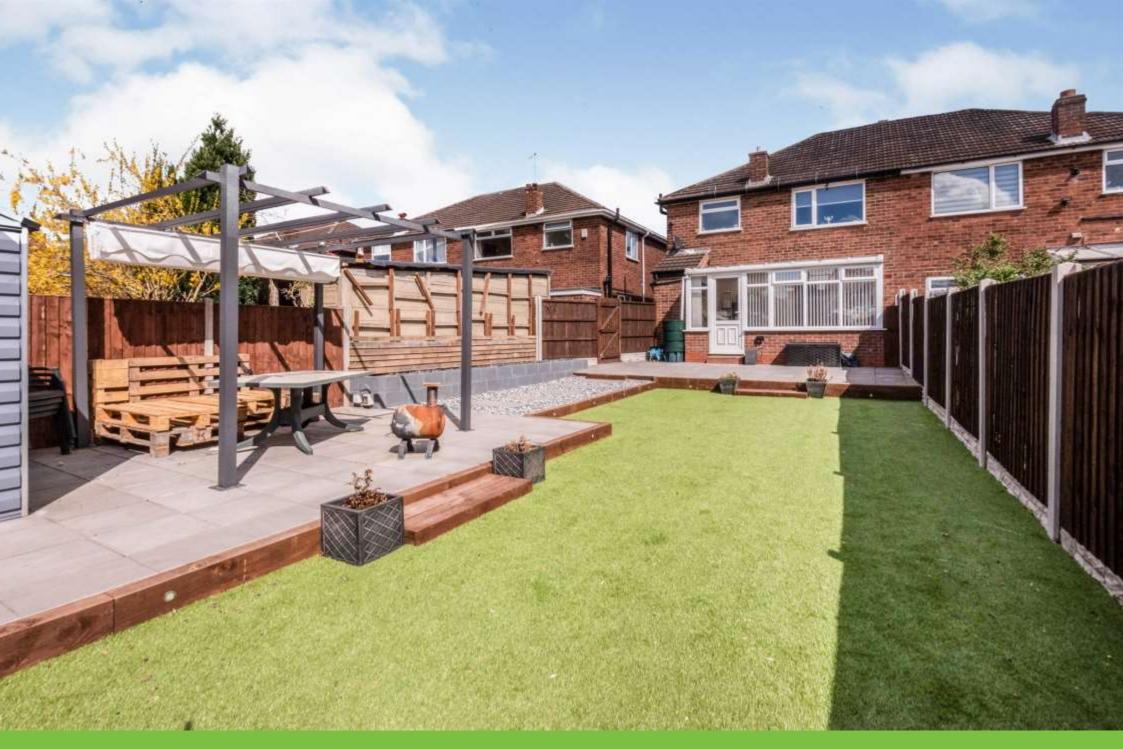

breakfast bar and spotlights to ceiling.

### Conservatory

14' 3" x 7' 4" (4.34m x 2.24m)

Of UPVC construction, plumbing for a washing machine and central heating radiator.

# Landing

Loft access and doors off to:

#### **Bedroom One**

16' 1" into bay x 12' 3" (4.90m into bay x 3.73m) Double glazed bay window to front elevation and central heating radiator.

### **Bedroom Two**

11' 7" x 12' 3" (3.53m x 3.73m)

Double glazed window to rear elevation and central heating radiator.

### **Bedroom Three**

8' x 9' 3" (2.44m x 2.82m) Double glazed window to front elevation and central heating radiator.

### **Bathroom**

Double glazed window to rear elevation, central heating radiator, bath with shower over, wash hand basin, extractor fan, WC and tiled to splash prone areas.

















Residential Sales & Lettings | Mortgage Services | Conveyancing | Surveyors | Land & New Homes



This plan is for illustration purposes only and may not be representative of the property. Plan not to scale,

Powered by audioagent.com

To view this property please contact Burchell Edwards on

T 0121 742 1725 E sheldon@burchelledwards.co.uk

2208 Coventry Road Sheldon BIRMINGHAM B26 3JH

**EPC Rating: Awaited**Tenure: Freehold

view this property online burchelledwards.co.uk/Property/ref-SHL207166



<sup>1.</sup> MONEY LAUNDERING REGULATIONS Intending purchasers will be asked to produce identification documentation at a later stage and we would ask for your co-operation in order that there will be no delay in agreeing the sale. 2. These particulars do not constitute part or all of an off