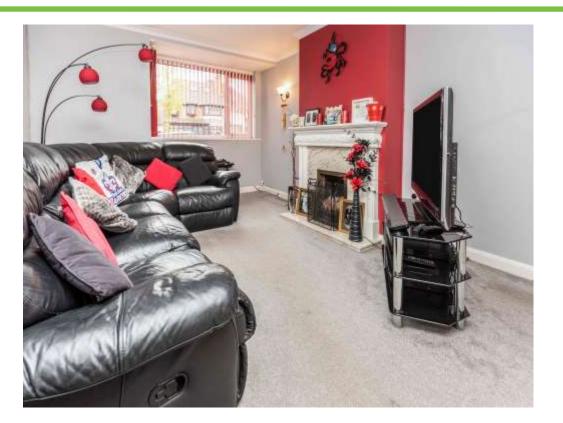

#### Lounge

33' x 11' 6" (10.06m x 3.51m) Double glazed window to front aspect, double glazed French doors, central heating radiator and open fireplace.