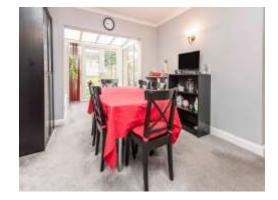

# **Dining Room / Conservatory**

12' x 6' (3.66m x 1.83m) Double glazed window to rear aspect and double glazed UPVC double doors.