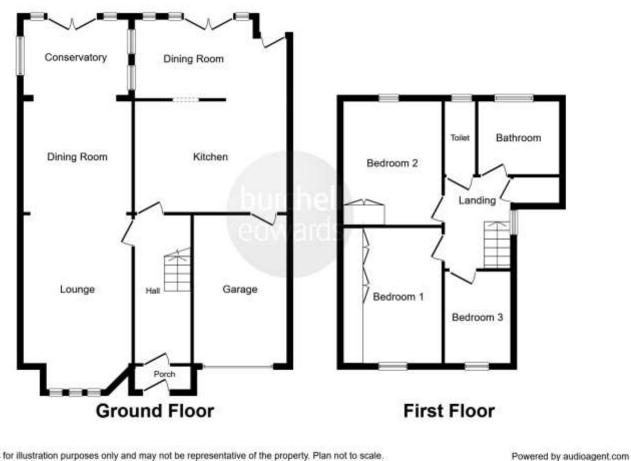

## **Entrance Hall**

Single glazed wooden door to front aspect, under-stairs cupboard and central heating radiator.

#### Lounge

33' x 11' 6" (10.06m x 3.51m) Double glazed window to front aspect, double glazed French doors, central heating radiator and open fireplace.

# **Dining Room / Conservatory**

12' x 6' (3.66m x 1.83m) Double glazed window to rear aspect and double glazed UPVC double doors.

#### Kitchen

14' 4" x 7' 4" (4.37m x 2.24m)

A fitted kitchen comprising of a range of wall and base units with work surfaces over, gas cooker point with extractor hood, tiling and space and plumbing for a washing machine and dishwasher and space for a fridge/freezer.

# Landing

Double glazed window to side aspect, loft hatch giving access to storage and airing cupboard housing central heating boiler.

#### **Bedroom One**

12' 2" x 9' 10" (3.71m x 3.00m) Double glazed window to front aspect, central heating radiator and fitted wardrobes.

# **Bedroom Two**

11' 7" x 11' 2" (3.53m x 3.40m) Double glazed window to rear aspect and central heating radiator.

## **Bedroom Three**

7' 5" x 9' 2" (2.26m x 2.79m) Double glazed window to front aspect and central heating radiator.

#### **Bathroom**

# 6' 7" x 5' 5" (2.01m x 1.65m)

Double glazed window to rear aspect, central heating radiator, bath with mixer taps, shower, hand wash basin, extractor fan, full tiling and spotlights.

# W.C

Double glazed window to rear aspect and WC.

#### Garage

Up and over door, power and lighting.

Residential Sales & Lettings | Mortgage Services | Conveyancing | Surveyors | Land & New Homes

This plan is for illustration purposes only and may not be representative of the property. Plan not to scale,