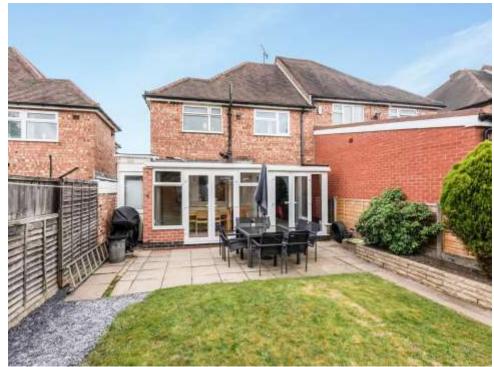

airing cupboard housing central heating boiler.

#### **Bedroom One**

12' 2" x 9' 10" (3.71m x 3.00m) Double glazed window to front aspect, central heating radiator and fitted wardrobes.

# **Bedroom Two**

11' 7" x 11' 2" (3.53m x 3.40m) Double glazed window to rear aspect and central heating radiator.

## **Bedroom Three**

7' 5" x 9' 2" (2.26m x 2.79m) Double glazed window to front aspect and central heating radiator.

#### **Bathroom**

# 6' 7" x 5' 5" (2.01m x 1.65m)

Double glazed window to rear aspect, central heating radiator, bath with mixer taps, shower, hand wash basin, extractor fan, full tiling and spotlights.

# W.C

Double glazed window to rear aspect and WC.

#### Garden

Slabbed patio leading to laid lawn.

#### Garage

Up and over door, power and lighting.

















Residential Sales & Lettings | Mortgage Services | Conveyancing | Surveyors | Land & New Homes



This plan is for illustration purposes only and may not be representative of the property. Plan not to scale,

To view this property please contact Burchell Edwards on

#### T 0121 742 1725 E sheldon@burchelledwards.co.uk

2208 Coventry Road Sheldon **BIRMINGHAM B26 3JH** 

**EPC Rating: D** 

check out more properties at burchelledwards.co.uk

Tenure: Freehold



1. MONEY LAUNDERING REGULATIONS Intending purchasers will be asked to produce identification documentation at a later stage and we would ask for your co-operation in order that there will be no delay in agreeing the sale. 2. These particulars do not constitute part or all of an offer or contract. 3. The measurements indicated are