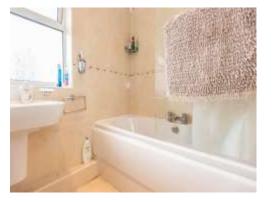

#### **Bathroom**

# 6' 7" x 5' 5" (2.01m x 1.65m)

Double glazed window to rear aspect, central heating radiator, bath with mixer taps, shower, hand wash basin, extractor fan, full tiling and spotlights.