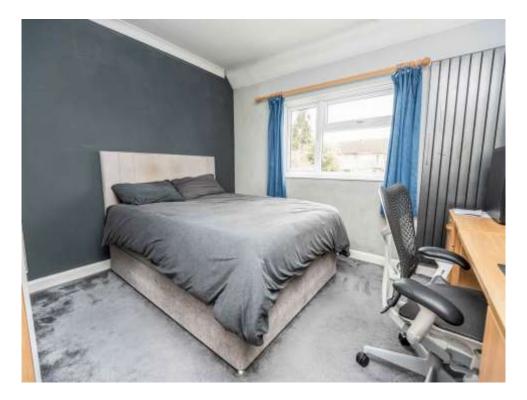

#### **Bedroom One**

12' 2" x 9' 10" (3.71m x 3.00m) Double glazed window to front aspect, central heating radiator and fitted wardrobes.

# **Bedroom Two**

11' 7" x 11' 2" (3.53m x 3.40m) Double glazed window to rear aspect and central heating radiator.

## **Bedroom Three**

7' 5" x 9' 2" (2.26m x 2.79m) Double glazed window to front aspect and central heating radiator.