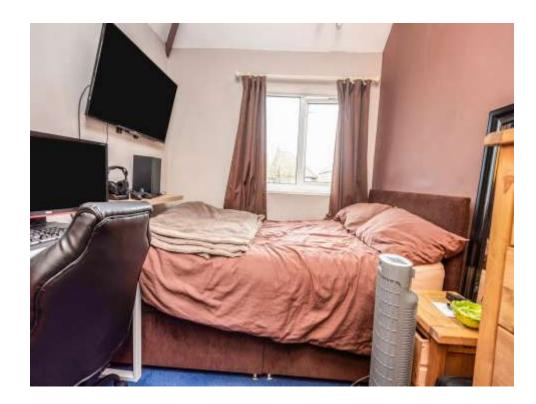

#### **Bedroom One**

12' 2" x 9' 10" (3.71m x 3.00m) Double glazed window to front aspect, central heating radiator and fitted wardrobes.

# **Bedroom Two**

11' 7" x 11' 2" (3.53m x 3.40m) Double glazed window to rear aspect and central heating radiator.

## **Bedroom Three**

7' 5" x 9' 2" (2.26m x 2.79m) Double glazed window to front aspect and central heating radiator.