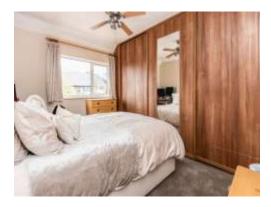

#### **Bedroom One**

12' 2" x 9' 10" (3.71m x 3.00m) Double glazed window to front aspect, central heating radiator and fitted wardrobes.

# **Bedroom Two**

11' 7" x 11' 2" (3.53m x 3.40m) Double glazed window to rear aspect and central heating radiator.

## **Bedroom Three**

7' 5" x 9' 2" (2.26m x 2.79m) Double glazed window to front aspect and central heating radiator.