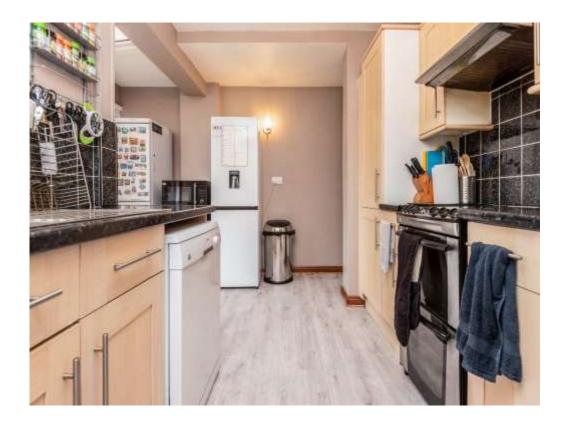

#### Kitchen

14' 4" x 7' 4" (4.37m x 2.24m)

A fitted kitchen comprising of a range of wall and base units with work surfaces over, gas cooker point with extractor hood, tiling and space and plumbing for a washing machine and dishwasher and space for a fridge/freezer.