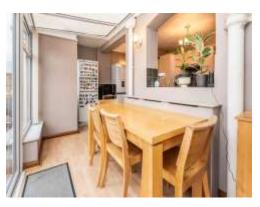

#### Kitchen

14' 4" x 7' 4" (4.37m x 2.24m)

A fitted kitchen comprising of a range of wall and base units with work surfaces over, gas cooker point with extractor hood, tiling and space and plumbing for a washing machine and dishwasher and space for a fridge/freezer.