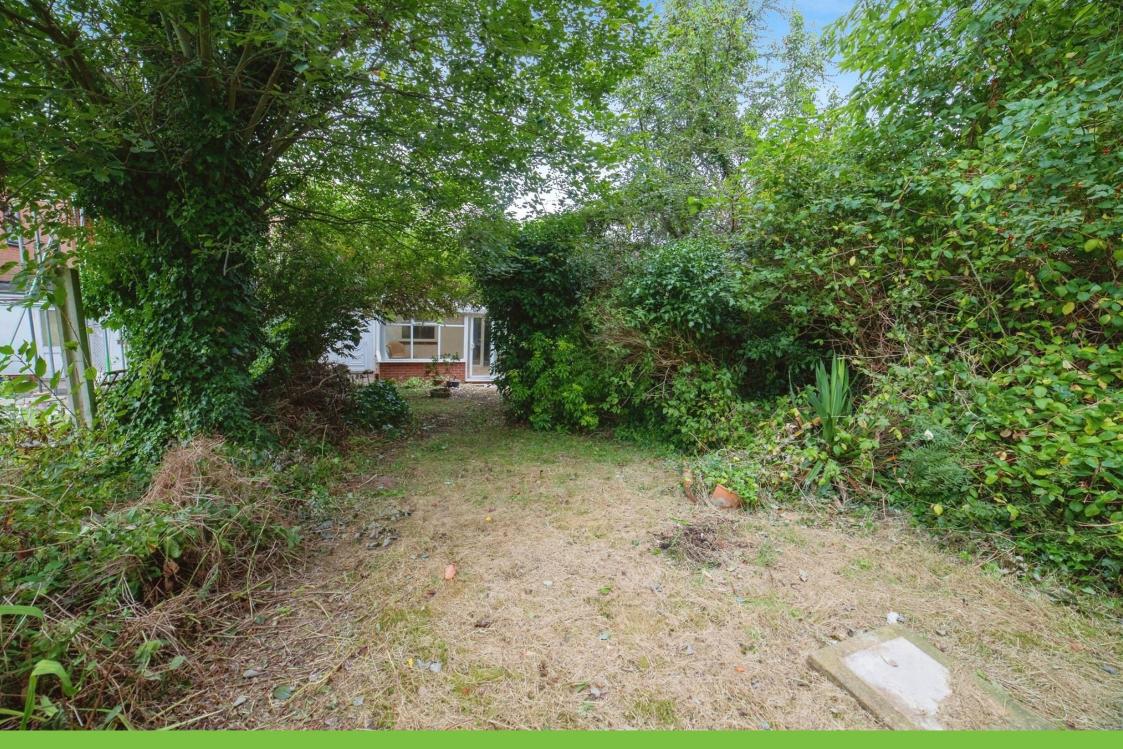

#### **Outside**

Externally to the front the property has a fore garden which has planting borders housing mature shrubbery and trees, also having a driveway. To the rear the garden benefits from a patio area perfect for alfresco dining, planting beds housing perennial plant, mature shrubbery, and trees