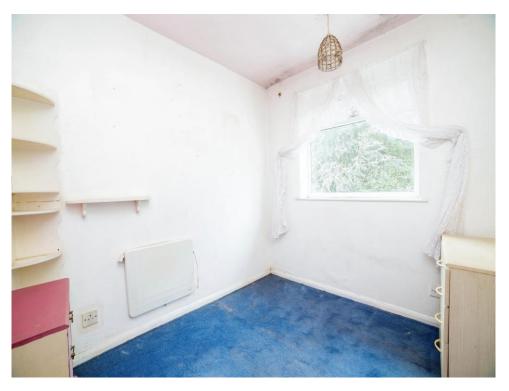

#### **Bedroom Three**

 $8'\,5''\,x\,7'\,4''\,(\,2.57m\,x\,2.24m\,)$  Having a double glazed window to the rear elevation and carpet flooring.