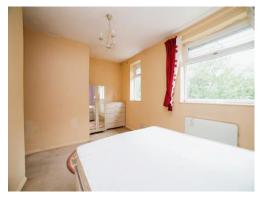

#### **Bedroom Two**

 $8'\,5''\,x\,7'\,2''\,(\,2.57m\,x\,2.18m\,)$  Having a double glazed window to the rear elevation, carpet flooring and an electric heater.

#### **Bedroom Three**

 $8'\,5''\,x\,7'\,4''\,(\,2.57m\,x\,2.24m\,)$  Having a double glazed window to the rear elevation and carpet flooring.