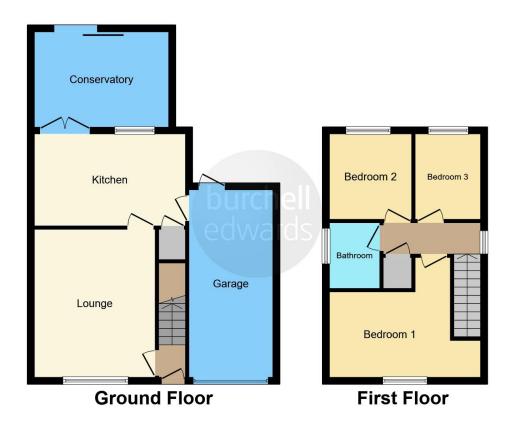

## **Entrance Hallway**

Accessed via front double glazed door with carpet flooring, stairs off to the first floor and door to the lounge.

## Lounge

14' 4" x 11' 7" ( 4.37m x 3.53m )

Having double glazed window to the front elevation, a radiator, feature fireplace and laminate flooring.

#### Kitchen

14' 9" x 9' (4.50m x 2.74m)

Having a double glazed window to the rear elevation, double glazed patio door to the rear, wall and base units with work surfaces over, inset sink and drainer, splashback tiling, plumbing for washing machine, electric oven, electric hob, extractor fan, tiled flooring and understairs storage cupboard.

## Conservatory

Having double glazed windows to the rear and side elevations, double glazed patio doors to the rear elevation and tiled flooring.

## **First Floor Landing**

Having carpet flooring and doors off to the bedrooms and bathroom.

#### **Bedroom One**

.14' 10" Max into recess x 8' 6" Plus door recess ( 4.52 m Max into recess x 2.59m Plus door recess ) Having two double glazed windows to the front elevation, carpet flooring and an electric heater.

#### **Bedroom Two**

 $8'\,5''\,x\,7'\,2''\,(\,2.57m\,x\,2.18m\,)$  Having a double glazed window to the rear elevation, carpet flooring and an electric heater.

#### **Bedroom Three**

 $8'\,5''\,x\,7'\,4''\,(\,2.57m\,x\,2.24m\,)$  Having a double glazed window to the rear elevation and carpet flooring.

#### **Bathroom**

Having a double glazed window to the side elevation, vinyl flooring, low level W.C, wash hand basin and a bath with mixer taps and shower over.

### **Integral Garage**

18' 9" x 8' 2" ( 5.71m x 2.49m ) Having up and over door.