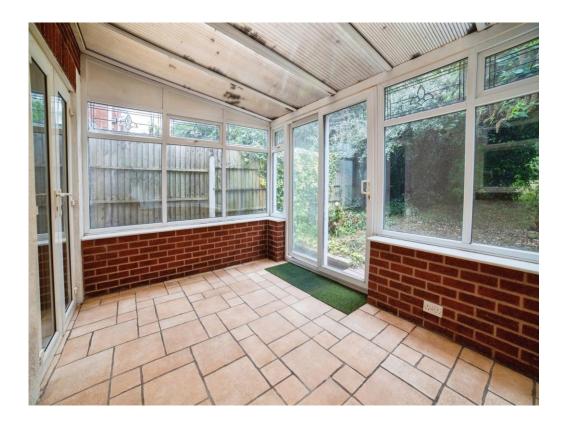

## Conservatory

Having double glazed windows to the rear and side elevations, double glazed patio doors to the rear elevation and tiled flooring.