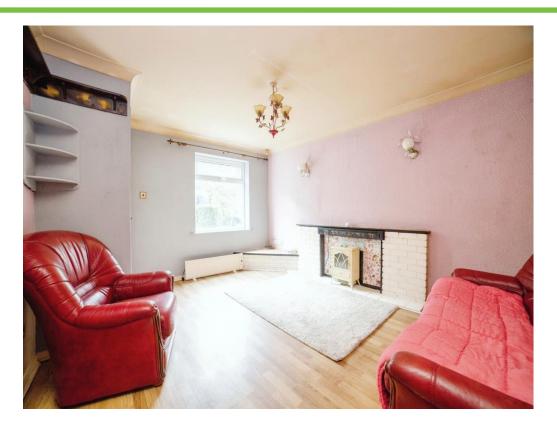

## Lounge

14' 4" x 11' 7" ( 4.37m x 3.53m )

Having double glazed window to the front elevation, a radiator, feature fireplace and laminate flooring.