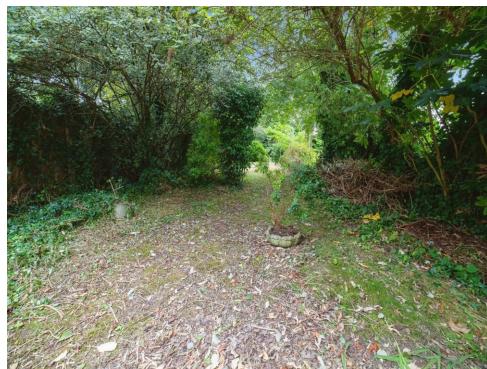

#### **Outside**

Externally to the front the property has a fore garden which has planting borders housing mature shrubbery and trees, also having a driveway. To the rear the garden benefits from a patio area perfect for alfresco dining, planting beds housing perennial plant, mature shrubbery, and trees