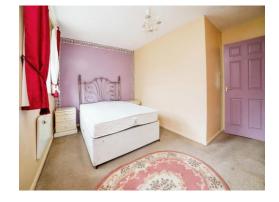

#### **Bedroom One**

.14' 10" Max into recess x 8' 6" Plus door recess ( 4.52 m Max into recess x 2.59m Plus door recess ) Having two double glazed windows to the front elevation, carpet flooring and an electric heater.