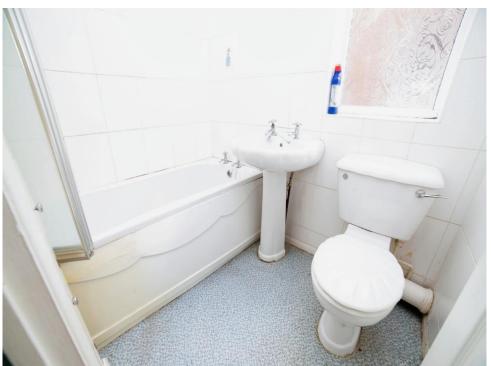

#### **Bathroom**

Having a double glazed window to the side elevation, vinyl flooring, low level W.C, wash hand basin and a bath with mixer taps and shower over.