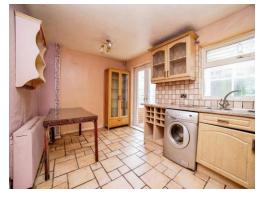

#### Kitchen

14' 9" x 9' (4.50m x 2.74m)

Having a double glazed window to the rear elevation, double glazed patio door to the rear, wall and base units with work surfaces over, inset sink and drainer, splashback tiling, plumbing for washing machine, electric oven, electric hob, extractor fan, tiled flooring and understairs storage cupboard.