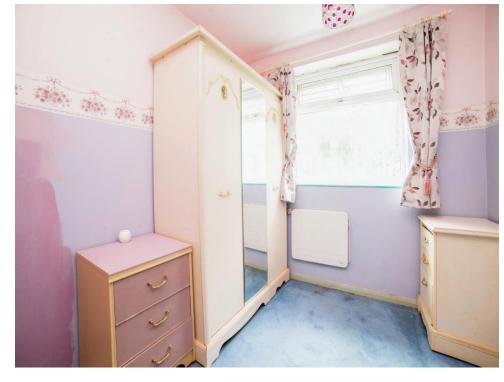

#### **Bedroom One**

.14' 10" Max into recess x 8' 6" Plus door recess ( 4.52 m Max into recess x 2.59m Plus door recess ) Having two double glazed windows to the front elevation, carpet flooring and an electric heater.

#### **Bedroom Two**

 $8'\,5''\,x\,7'\,2''\,(\,2.57m\,x\,2.18m\,)$  Having a double glazed window to the rear elevation, carpet flooring and an electric heater.

#### **Bedroom Three**

 $8'\,5''\,x\,7'\,4''\,(\,2.57m\,x\,2.24m\,)$  Having a double glazed window to the rear elevation and carpet flooring.