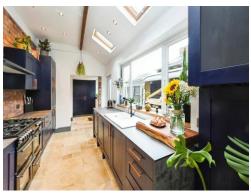

#### Kitchen

15' 9" x 7' 11" ( 4.80m x 2.41m )

Fitted with wall and base units with work surfaces over, inset sink, splashback tiles, tiled flooring, spot lights, two sky lights and integrated dishwasher.