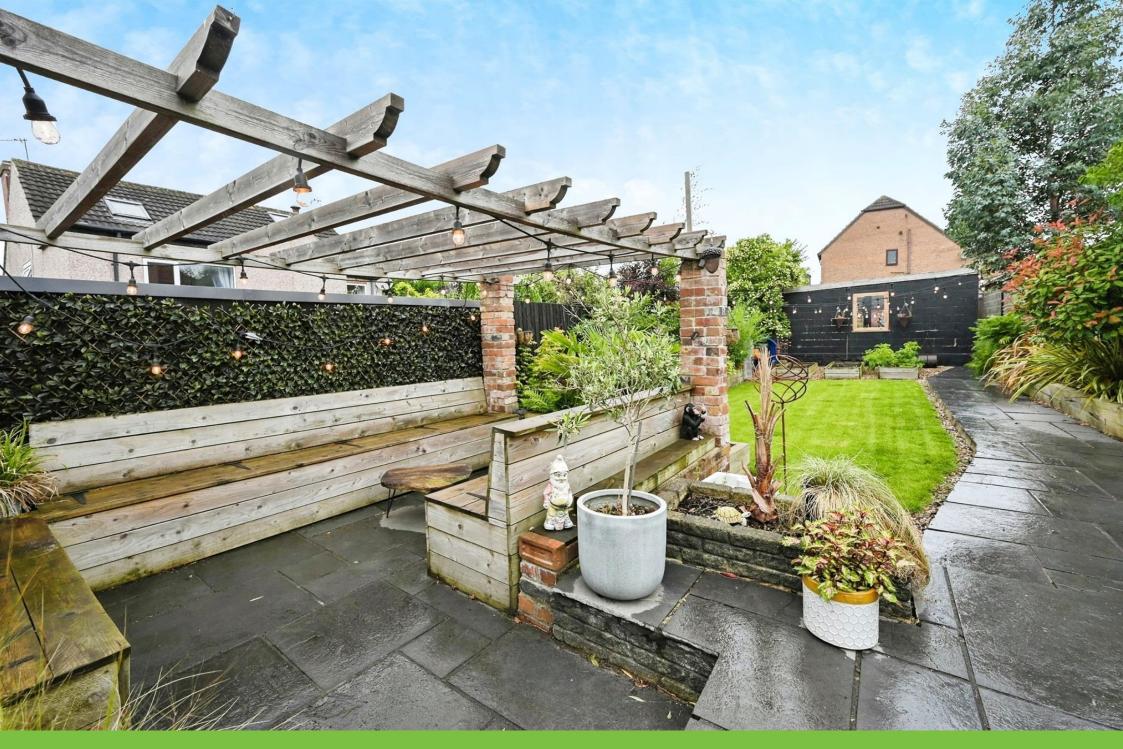

## Outside

To the rear the garden has a patio area, seating area, a lawn section, border for plants and shrubs and a garage with a gate leading to parking.

Residential Sales & Lettings | Mortgage Services | Conveyancing | Surveyors | Land & New Homes