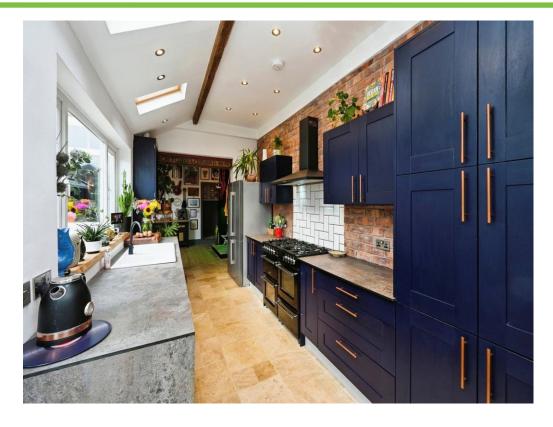

#### Kitchen

15' 9" x 7' 11" ( 4.80m x 2.41m )

Fitted with wall and base units with work surfaces over, inset sink, splashback tiles, tiled flooring, spot lights, two sky lights and integrated dishwasher.