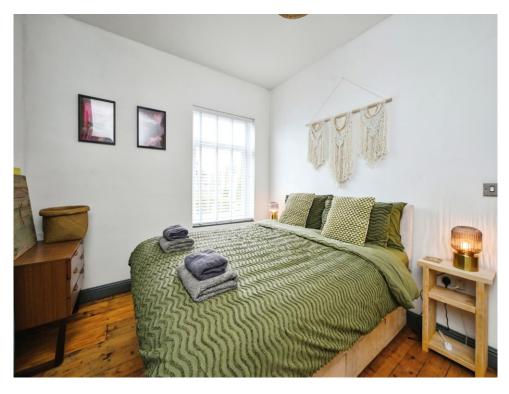

## **Bedroom One**

13' 6" Max into chimney breast x 11' 11" ( 4.11m Max into chimney breast x 3.63m )

Having wooden flooring, two radiators, two ceiling lights and UPVC windows to the rear and side elevation.

## **Bedroom Two**

11' 11" Max to chimney breast x 9' 10" ( 3.63m Max to chimney breast x 3.00m )

Having a radiator, ceiling light, UPVC window to the rear elevation and built-in wardrobe.