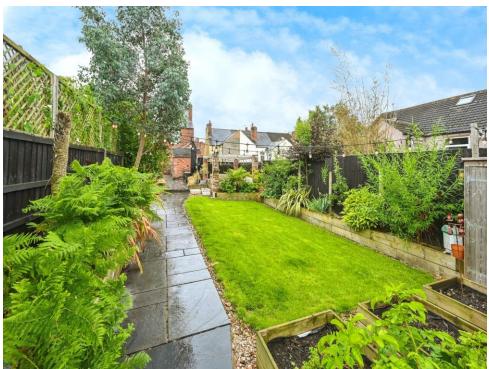

## Outside

To the rear the garden has a patio area, seating area, a lawn section, border for plants and shrubs and a garage with a gate leading to parking.

Residential Sales & Lettings | Mortgage Services | Conveyancing | Surveyors | Land & New Homes