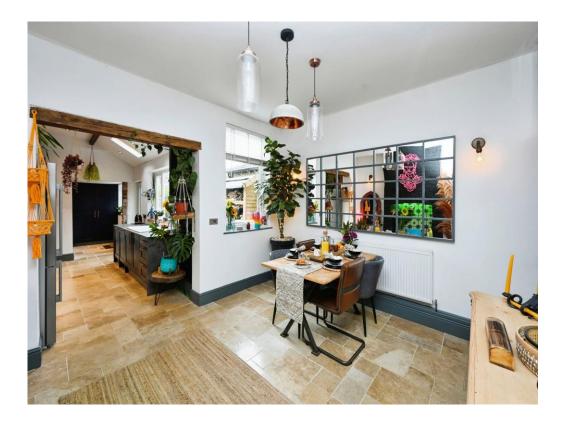

## **Dining Room**

13' 6" Max to chimney breast x 12' ( 4.11 m Max to chimney breast x 3.66 m )

Having tiled flooring and a radiator.

#### Kitchen

15' 9" x 7' 11" ( 4.80m x 2.41m )

Fitted with wall and base units with work surfaces over, inset sink, splashback tiles, tiled flooring, spot lights, two sky lights and integrated dishwasher.