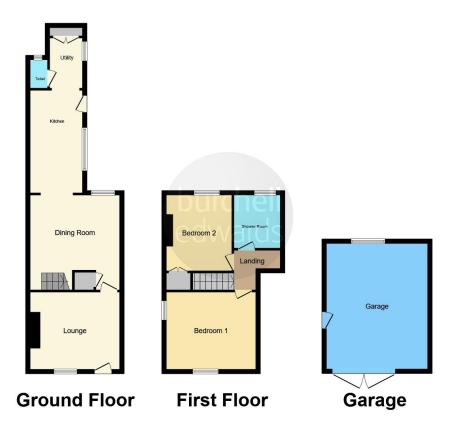

To the ground floor there is the lounge, the dining room, the kitchen, the utility room, and the cloakroom/WC. To the first floor you will find the modern shower room and two large double bedrooms. Outside to the rear, the garden has a patio area, seating area, a lawn section, border for plants and shrubs and a garage with a gate leading to parking for two vehicles.

## Lounge

13' 6"  $\overline{\text{Max}}$  x 11' 11" Into chimney breast ( 4.11m  $\overline{\text{Max}}$  x 3.63m Into chimney breast )

Having a log burner with brick surround, a radiator and ceiling light.

## **Dining Room**

13' 6" Max to chimney breast x 12' ( 4.11 m Max to chimney breast x 3.66 m )

Having tiled flooring and a radiator.

#### Kitchen

15' 9" x 7' 11" ( 4.80m x 2.41m )

Fitted with wall and base units with work surfaces over, inset sink, splashback tiles, tiled flooring, spot lights, two sky lights and integrated dishwasher.

## **Utility Room**

9' 1" x 4' 11" ( 2.77m x 1.50m ) Having a vertical radiator.

#### Cloakroom

Having a low level W.C

## **First Floor Landing**

## **Bedroom One**

13' 6" Max into chimney breast x 11' 11" ( 4.11m Max into chimney breast x 3.63m )

Having wooden flooring, two radiators, two ceiling lights and UPVC windows to the rear and side elevation.

## **Bedroom Two**

11' 11" Max to chimney breast x 9' 10" ( 3.63m Max to chimney breast x 3.00m )

Having a radiator, ceiling light, UPVC window to the rear elevation and built-in wardrobe.

## **Shower Room**

Having a double walk-in shower, low level W.C, wash hand basin, vertical radiator and UPVC window to the rear elevation.

## Outside

To the rear the garden has a patio area, seating area, a lawn section, border for plants and shrubs and a garage with a gate leading to parking.

Residential Sales & Lettings | Mortgage Services | Conveyancing | Surveyors | Land & New Homes