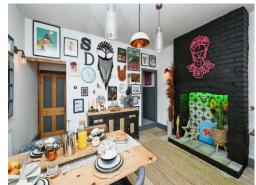

## Lounge

13' 6"  $\overline{\text{Max}}$  x 11' 11" Into chimney breast ( 4.11m  $\overline{\text{Max}}$  x 3.63m Into chimney breast )

Having a log burner with brick surround, a radiator and ceiling light.

## **Dining Room**

13' 6" Max to chimney breast x 12' ( 4.11 m Max to chimney breast x 3.66 m )

Having tiled flooring and a radiator.