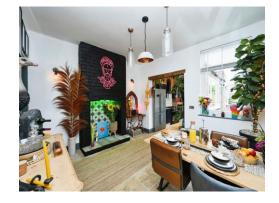

## Lounge

13' 6"  $\overline{\text{Max}}$  x 11' 11" Into chimney breast ( 4.11m  $\overline{\text{Max}}$  x 3.63m Into chimney breast )

Having a log burner with brick surround, a radiator and ceiling light.

## **Dining Room**

13' 6" Max to chimney breast x 12' ( 4.11 m Max to chimney breast x 3.66 m )

Having tiled flooring and a radiator.