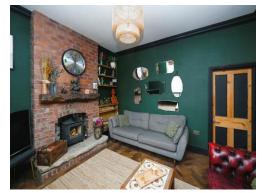

## Lounge

13' 6"  $\overline{\text{Max}}$  x 11' 11" Into chimney breast ( 4.11m  $\overline{\text{Max}}$  x 3.63m Into chimney breast )

Having a log burner with brick surround, a radiator and ceiling light.