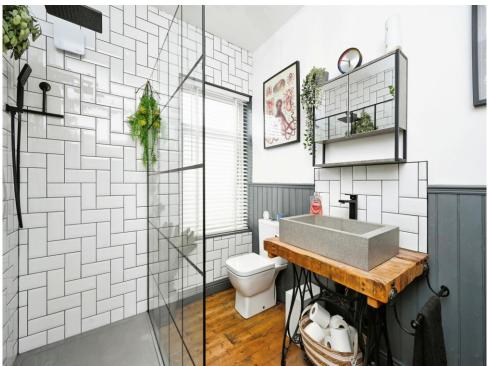

## **Shower Room**

Having a double walk-in shower, low level W.C, wash hand basin, vertical radiator and UPVC window to the rear elevation.