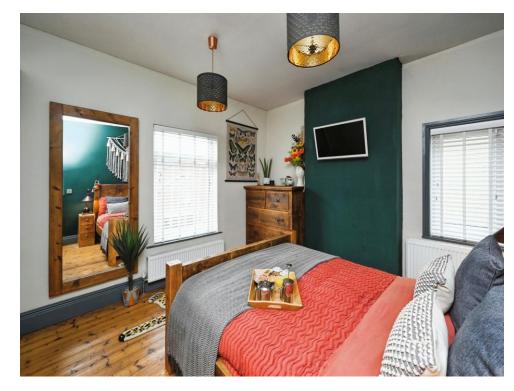

## **Bedroom One**

13' 6" Max into chimney breast x 11' 11" ( 4.11m Max into chimney breast x 3.63m )

Having wooden flooring, two radiators, two ceiling lights and UPVC windows to the rear and side elevation.

## **Bedroom Two**

11' 11" Max to chimney breast x 9' 10" ( 3.63m Max to chimney breast x 3.00m )

Having a radiator, ceiling light, UPVC window to the rear elevation and built-in wardrobe.