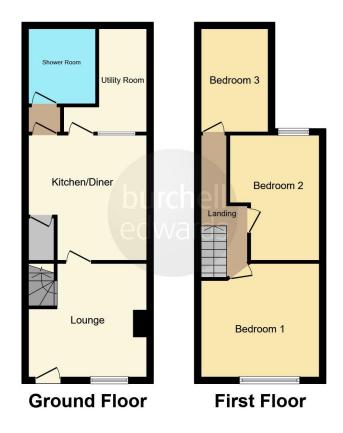

To the ground floor, there is a lounge, kitchen diner, inner hallway providing access to the shower room and the utility room. To the first floor you will find three bedrooms. Outside, there is a private, low maintenance courtyard garden.

## Lounge

12' 2" Plus door recess x 11' 11" ( 3.71m Plus door recess x 3.63m )

Accessed via UPVC front entrance door into the lounge with laminate flooring, ceiling light, electric heating and UPVC window to the front.

#### **Kitchen**

12' 10" x 12' 2" ( 3.91m x 3.71m )

Having wall and base units with work surfaces over, integrated double electric cooker with electric hob and cooker hood over, inset sink and drainer, tiled flooring, ceiling light, electric heater, splashback tiles, window giving aspect into the utility room and door to understairs storage cupboard.

## **Utility Room**

11' 6"  $\stackrel{\circ}{\text{Min}}$  plus door x 5' ( 3.51m  $\stackrel{\circ}{\text{Min}}$  plus door x 1.52m )

Having a stable door, base units with work surface over, UPVC door and window, two wall lights, ceiling light.

#### Inner Hall

Having tiled flooring, window to the utility room, ceiling light and doors to the kitchen and shower room.

#### **Shower Room**

Having a shower cubicle, low level W.C, hand wash basin, tiled flooring, tiled walls, heated towel rail, UPVC window and spot lights.

## **First Floor**

## **Bedroom One**

11' 10" x 9' (3.61m x 2.74m)

Having carpet flooring, fitted wardrobes, electric heater, UPVC window to the front elevation with stunning views and ceiling light.

# **Bedroom Two**

12' 11" Maximum into alcove x 9' 2" ( 3.94m Maximum into alcove x 2.79m )

Having carpeted flooring, electric heater, ceiling light and UPVC window to the rear elevation.

## **Bedroom Three**

11' 4" x 7' 1" ( 3.45m x 2.16m )

Having carpet flooring, electric heater, ceiling light and UPVC window to the rear elevation.