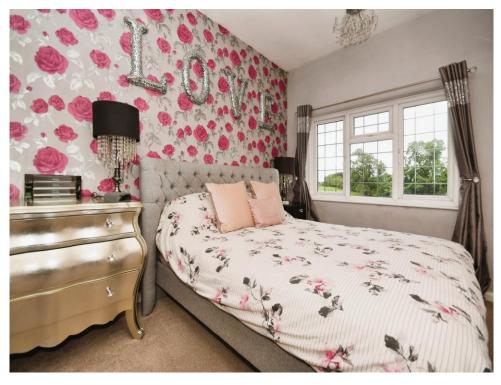

## **Bedroom One**

11' 10" x 9' (3.61m x 2.74m)

Having carpet flooring, fitted wardrobes, electric heater, UPVC window to the front elevation with stunning views and ceiling light.

# **Bedroom Two**

12' 11" Maximum into alcove x 9' 2" ( 3.94m Maximum into alcove x 2.79m )

Having carpeted flooring, electric heater, ceiling light and UPVC window to the rear elevation.

## **Bedroom Three**

11' 4" x 7' 1" ( 3.45m x 2.16m )

Having carpet flooring, electric heater, ceiling light and UPVC window to the rear elevation.