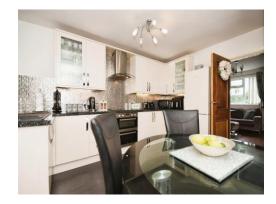

#### **Kitchen**

12' 10" x 12' 2" ( 3.91m x 3.71m )

Having wall and base units with work surfaces over, integrated double electric cooker with electric hob and cooker hood over, inset sink and drainer, tiled flooring, ceiling light, electric heater, splashback tiles, window giving aspect into the utility room and door to understairs storage cupboard.