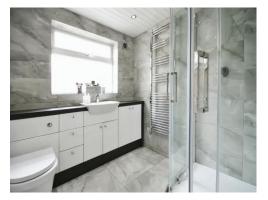

#### **Shower Room**

Having a shower cubicle, low level W.C, hand wash basin, tiled flooring, tiled walls, heated towel rail, UPVC window and spot lights.