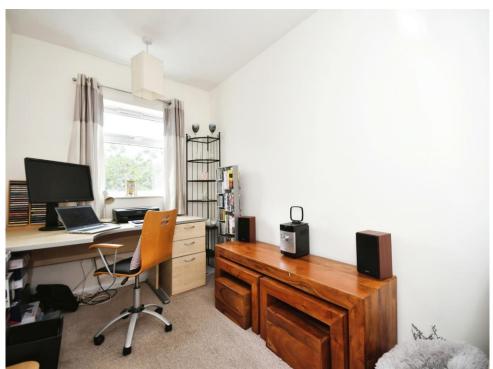

## **Bedroom Three**

11' 4" x 7' 1" ( 3.45m x 2.16m )

Having carpet flooring, electric heater, ceiling light and UPVC window to the rear elevation.