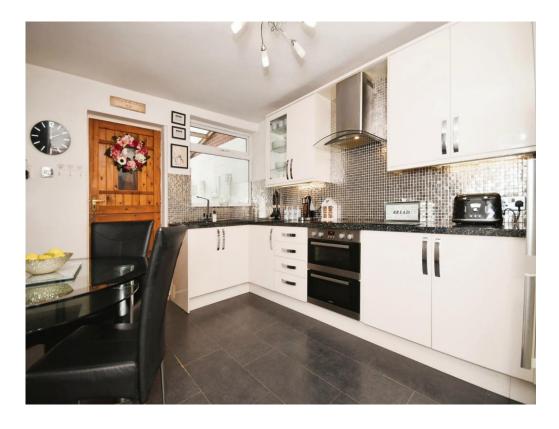

#### **Kitchen**

12' 10" x 12' 2" ( 3.91m x 3.71m )

Having wall and base units with work surfaces over, integrated double electric cooker with electric hob and cooker hood over, inset sink and drainer, tiled flooring, ceiling light, electric heater, splashback tiles, window giving aspect into the utility room and door to understairs storage cupboard.

#### Inner Hall

Having tiled flooring, window to the utility room, ceiling light and doors to the kitchen and shower room.