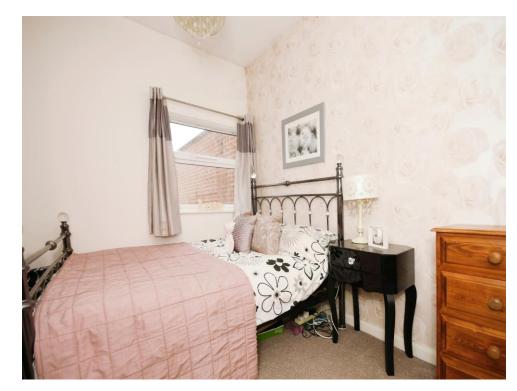

## **Bedroom One**

11' 10" x 9' (3.61m x 2.74m)

Having carpet flooring, fitted wardrobes, electric heater, UPVC window to the front elevation with stunning views and ceiling light.