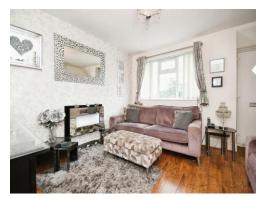

## Lounge

12' 2" Plus door recess x 11' 11" ( 3.71m Plus door recess x 3.63m )

Accessed via UPVC front entrance door into the lounge with laminate flooring, ceiling light, electric heating and UPVC window to the front.