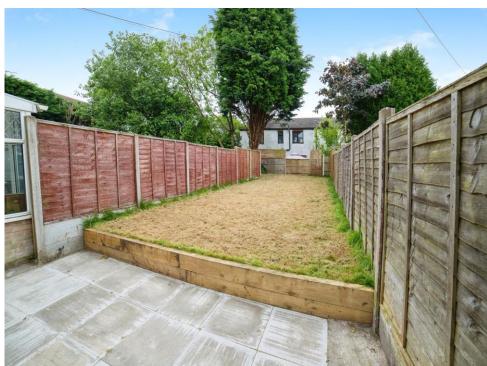

#### Rear

To the rear the garden has gated side access with a slabbed patio area, steps up to a laid lawn section, planting beds and fenced boundaries.

Residential Sales & Lettings | Mortgage Services | Conveyancing | Surveyors | Land & New Homes