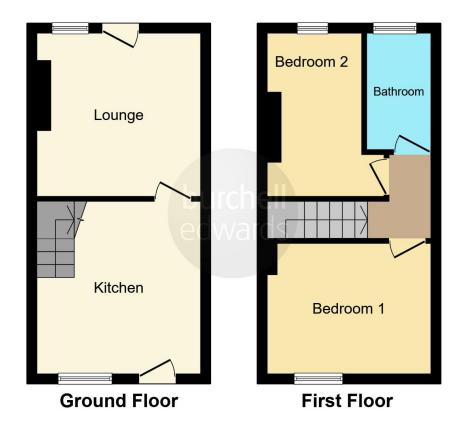

# **Property Description**

SOLD WITH NO ONWARD CHAIN! Burchell Edwards are delighted to being to the market this two bedroom, mid-terrace property located on Nottingham Road, Ripley. The property is located within an easy reach of local amenities and the town centre. Ripley offers many local amenities which include shops, pubs, restaurants and leisure facilities. Nottingham Road is also within an easy reach of local transport links such as the A38, M1 and bus stops. In brief the property comprises of a lounge and kitchen to the ground floor. To the first floor are two bedrooms and family bathroom. Externally to the rear, you will find a generous rear garden offering a patio area for seating, perfect for outdoor entertaining with gated access is enclosed by fence boundaries. A viewing of this property is highly advised to fully appreciate the accommodation on offer

#### Kitchen

12' 2" Max into recess x 11' 5" Max into recess ( 3.71 m Max into recess x 3.48 m Max into recess ) Having door to the front elevation, double glazed window to the front elevation, base units with work surfaces over, electric oven, electric hob with extractor hood, plumbing for a washing machine, a radiator, laminate flooring, splashback tiles, feature wooden beams and stairs to the first floor.

# Lounge

11' 7" Max into recess x 11' 6" ( 3.53m Max into recess x 3.51m )

Having a double glazed door to the rear elevation, double glazed window to the rear elevation, feature wooden beams, laminate flooring, exposed brick fireplace and a radiator.

## **Bedroom One**

11' 6" x 8' 8" ( 3.51m x 2.64m )

Having a double glazed window to the front elevation, a radiator and carpet flooring.

## **Bedroom Two**

11' 1" x 8' 1" Max into recess (  $3.38 \mbox{m}$  x  $2.46 \mbox{m}$  Max into recess )

Having a double glazed window to the rear elevation, a radiator and carpet flooring.

#### Bathroom

Having a double glazed window to the rear elevation, bath with mixer tap and shower over, wash hand basin, heated chrome towel rail, low level W.C, fully tiled walls and tiled flooring.

This floor plan is for illustrative purposes only. It is not drawn to scale. Any measurements, floor areas (including any total floor area), openings and orientation are approximate. No details are guaranteed, they cannot be relied upon for any purpose and they do not form part of any agreement. No liability is taken for any error, omission or misstatement. A party must rely upon its own inspection(s). Powered by www.focalagent.com