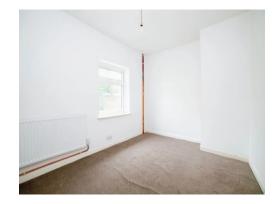

## **Bedroom One**

11' 6" x 8' 8" ( 3.51m x 2.64m )

Having a double glazed window to the front elevation, a radiator and carpet flooring.

## **Bedroom Two**

11' 1" x 8' 1" Max into recess (  $3.38 \mbox{m}$  x  $2.46 \mbox{m}$  Max into recess )

Having a double glazed window to the rear elevation, a radiator and carpet flooring.