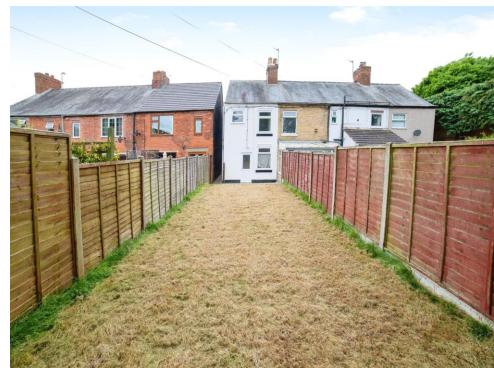

#### Rear

To the rear the garden has gated side access with a slabbed patio area, steps up to a laid lawn section, planting beds and fenced boundaries.

Residential Sales & Lettings | Mortgage Services | Conveyancing | Surveyors | Land & New Homes