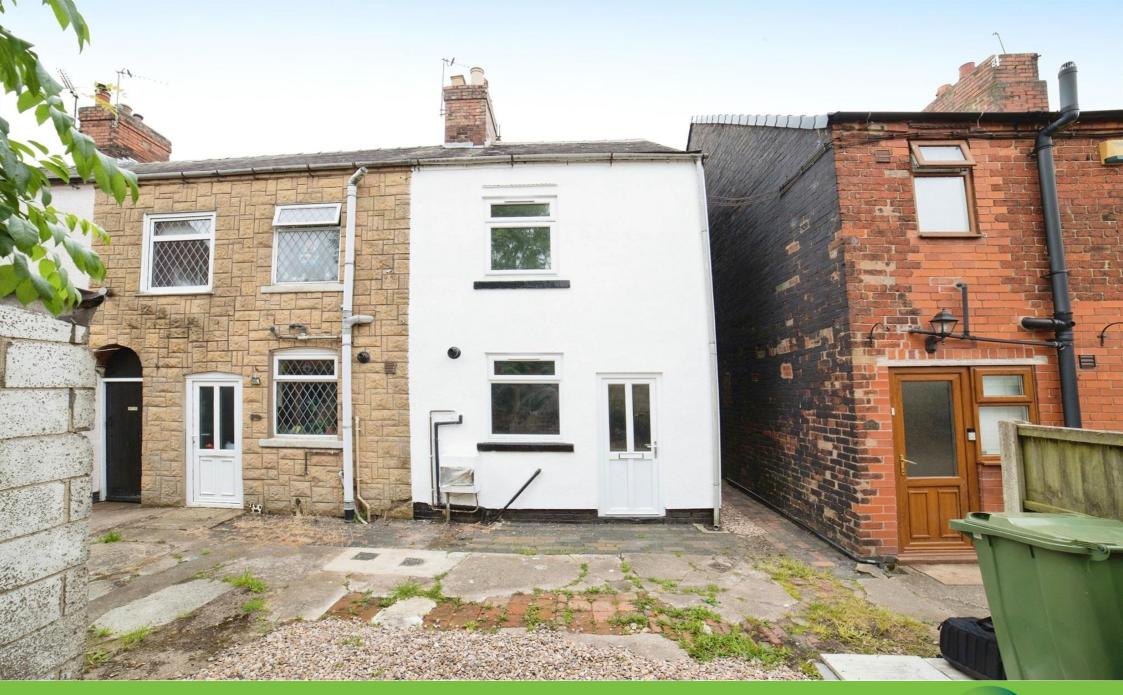

# **Property Description**

SOLD WITH NO ONWARD CHAIN! Burchell Edwards are delighted to being to the market this two bedroom, mid-terrace property located on Nottingham Road, Ripley. The property is located within an easy reach of local amenities and the town centre. Ripley offers many local amenities which include shops, pubs, restaurants and leisure facilities. Nottingham Road is also within an easy reach of local transport links such as the A38, M1 and bus stops. In brief the property comprises of a lounge and kitchen to the ground floor. To the first floor are two bedrooms and family bathroom. Externally to the rear, you will find a generous rear garden offering a patio area for seating, perfect for outdoor entertaining with gated access is enclosed by fence boundaries. A viewing of this property is highly advised to fully appreciate the accommodation on offer

## **Front**

To the front of the property is a pebbled seating area with a brick outbuilding and a path leading to the front entrance door.

#### Rear

To the rear the garden has gated side access with a slabbed patio area, steps up to a laid lawn section, planting beds and fenced boundaries.

Residential Sales & Lettings | Mortgage Services | Conveyancing | Surveyors | Land & New Homes