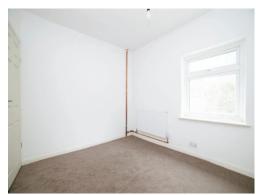

## **Bedroom One**

11' 6" x 8' 8" ( 3.51m x 2.64m )

Having a double glazed window to the front elevation, a radiator and carpet flooring.

## **Bedroom Two**

11' 1" x 8' 1" Max into recess (  $3.38 \mbox{m}$  x  $2.46 \mbox{m}$  Max into recess )

Having a double glazed window to the rear elevation, a radiator and carpet flooring.