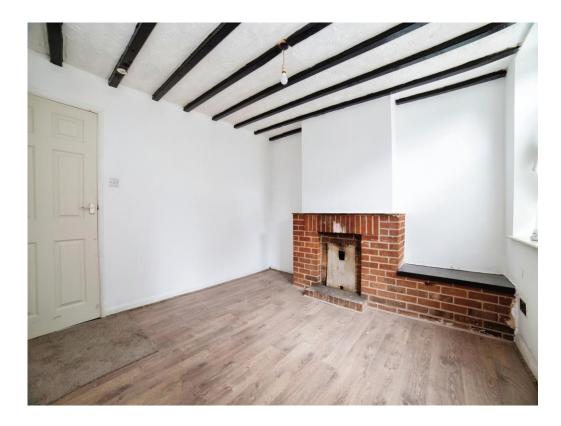

# Lounge

11' 7" Max into recess x 11' 6" ( 3.53m Max into recess x 3.51m )

Having a double glazed door to the rear elevation, double glazed window to the rear elevation, feature wooden beams, laminate flooring, exposed brick fireplace and a radiator.