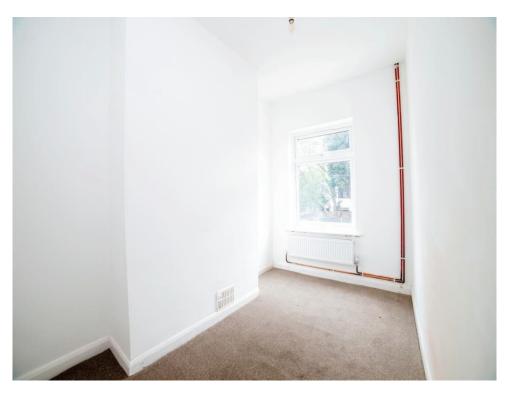

## **Bedroom One**

11' 6" x 8' 8" ( 3.51m x 2.64m )

Having a double glazed window to the front elevation, a radiator and carpet flooring.

## **Bedroom Two**

11' 1" x 8' 1" Max into recess (  $3.38 \mbox{m}$  x  $2.46 \mbox{m}$  Max into recess )

Having a double glazed window to the rear elevation, a radiator and carpet flooring.