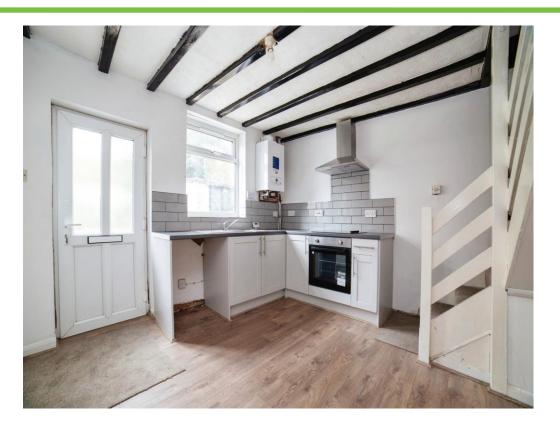

#### Kitchen

12' 2" Max into recess x 11' 5" Max into recess ( 3.71 m Max into recess x 3.48 m Max into recess ) Having door to the front elevation, double glazed window to the front elevation, base units with work surfaces over, electric oven, electric hob with extractor hood, plumbing for a washing machine, a radiator, laminate flooring, splashback tiles, feature wooden beams and stairs to the first floor.