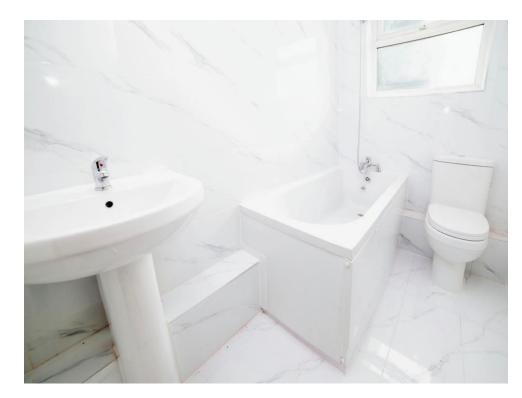

#### Bathroom

Having a double glazed window to the rear elevation, bath with mixer tap and shower over, wash hand basin, heated chrome towel rail, low level W.C, fully tiled walls and tiled flooring.