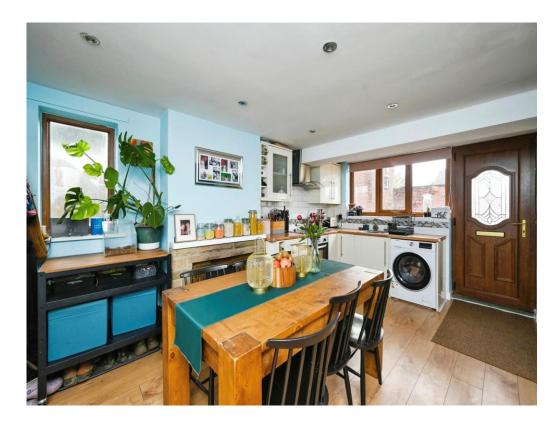

#### **Kitchen**

15' 6" Max into the stairs x 13' 3" ( 4.72 m Max into the stairs x 4.04 m )

The property is access via the front entrance door leading into the kitchen which has fitted wall and base units with work surfaces over, electric oven, electric hob and cooker hood, inset sink with mixer tap over, stairs leading to the first floor, laminate flooring, a radiator, UPVC windows to the front and side elevation and door leading to the lounge.