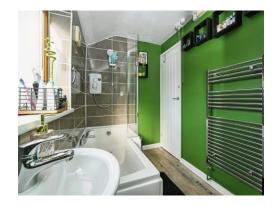

## **Bathroom**

Having a P-shaped bath with shower over, low level W.C, wash hand basin, extractor fan, heated towel rail, cupboard housing the boiler, vinyl flooring, UPVC window and splashback tiles.