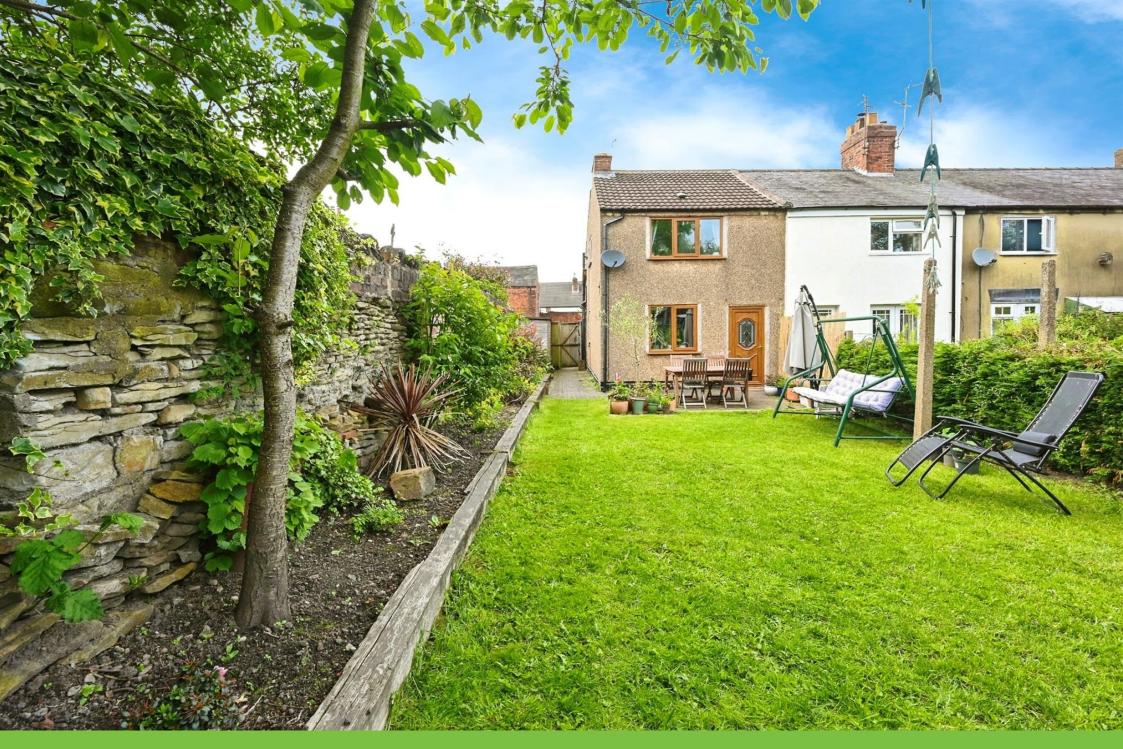

To the ground floor there is an spacious kitchen/diner, and the lounge. To the first floor you will find two bedrooms and bathroom. Outside, to the front there is a concrete driveway providing parking for up to two vehicles. To the rear is a patio seating area, a long lawn and shed. To the side there is another shed, sleeper beds for growing plants, and path leading to the gate.

## Outside

To the front of the property is a driveway providing off road parking and leads to the side where there is a path to the garden is enclosed with a gate.

To the rear is a good sized garden which is laid to lawn with a patio area.