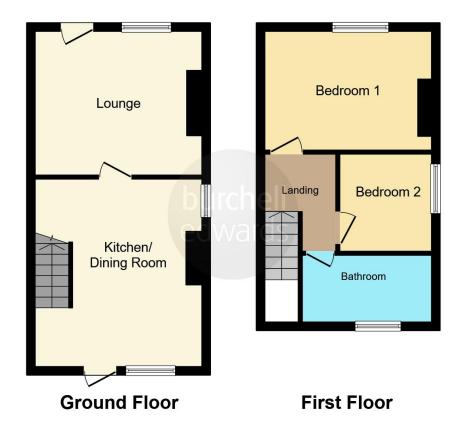

To the ground floor there is an spacious kitchen/diner, and the lounge. To the first floor you will find two bedrooms and bathroom. Outside, to the front there is a concrete driveway providing parking for up to two vehicles. To the rear is a patio seating area, a long lawn and shed. To the side there is another shed, sleeper beds for growing plants, and path leading to the gate.

#### **Kitchen**

15' 6" Max into the stairs x 13' 3" ( 4.72 m Max into the stairs x 4.04 m )

The property is access via the front entrance door leading into the kitchen which has fitted wall and base units with work surfaces over, electric oven, electric hob and cooker hood, inset sink with mixer tap over, stairs leading to the first floor, laminate flooring, a radiator, UPVC windows to the front and side elevation and door leading to the lounge.

#### Lounge

13' 2" Max to chimney breast x 11' 4" ( 4.01m Max to chimney breast x 3.45m )

Having a radiator, UPVC window to the rear elevation, ceiling light and door to the rear leading out to the garden.

## **First Floor Landing**

Having carpet flooring and ceiling light.

#### **Bedroom One**

13' 2" Max x 10' 11" ( 4.01m Max x 3.33m )

Having carpet flooring, a radiator, ceiling light and UPVC window to the rear elevation.

## **Bedroom Two**

7' 8" Max to alcove x 7' 4" ( 2.34m Max to alcove x 2.24m )

Having carpet flooring, a radiator, ceiling light, loft hatch and UPVC window to the rear elevation.

## **Bathroom**

Having a P-shaped bath with shower over, low level W.C, wash hand basin, extractor fan, heated towel rail, cupboard housing the boiler, vinyl flooring, UPVC window and splashback tiles.