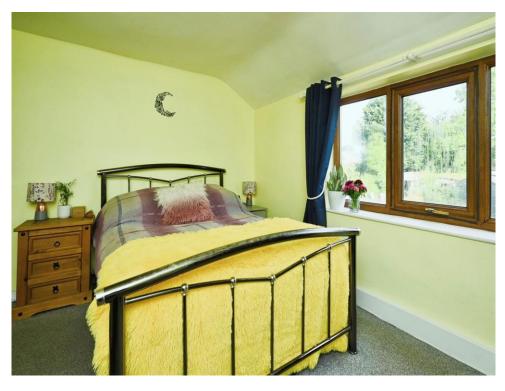

#### **Bedroom One**

13' 2" Max x 10' 11" ( 4.01m Max x 3.33m )

Having carpet flooring, a radiator, ceiling light and UPVC window to the rear elevation.