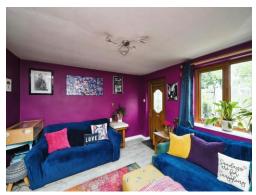

#### Lounge

13' 2" Max to chimney breast x 11' 4" ( 4.01m Max to chimney breast x 3.45m )

Having a radiator, UPVC window to the rear elevation, ceiling light and door to the rear leading out to the garden.