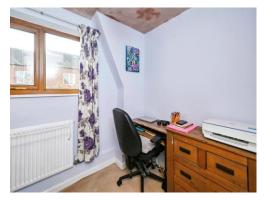

## **Bedroom Two**

7' 8" Max to alcove x 7' 4" ( 2.34m Max to alcove x 2.24m )

Having carpet flooring, a radiator, ceiling light, loft hatch and UPVC window to the rear elevation.