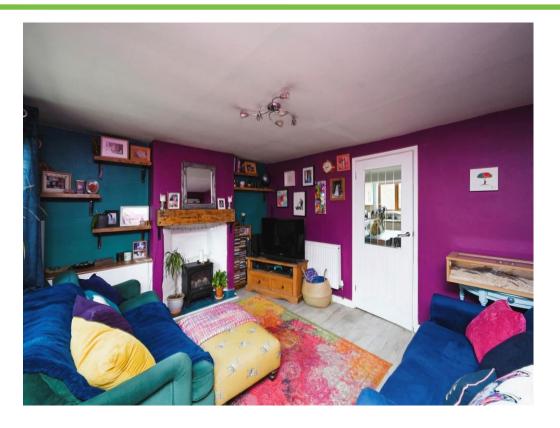

#### Lounge

13' 2" Max to chimney breast x 11' 4" ( 4.01m Max to chimney breast x 3.45m )

Having a radiator, UPVC window to the rear elevation, ceiling light and door to the rear leading out to the garden.