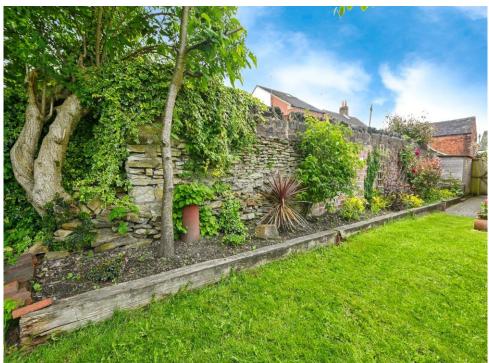

## Outside

To the front of the property is a driveway providing off road parking and leads to the side where there is a path to the garden is enclosed with a gate.

To the rear is a good sized garden which is laid to lawn with a patio area.