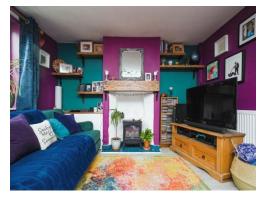

#### Lounge

13' 2" Max to chimney breast x 11' 4" ( 4.01m Max to chimney breast x 3.45m )

Having a radiator, UPVC window to the rear elevation, ceiling light and door to the rear leading out to the garden.