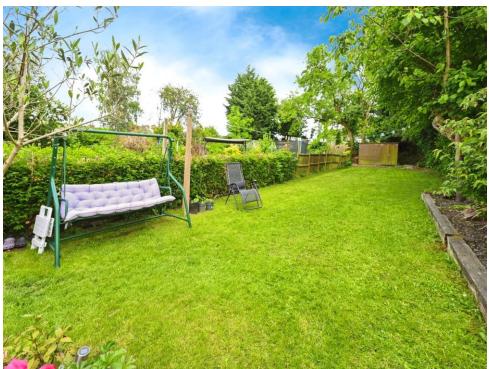

## Outside

To the front of the property is a driveway providing off road parking and leads to the side where there is a path to the garden is enclosed with a gate.

To the rear is a good sized garden which is laid to lawn with a patio area.