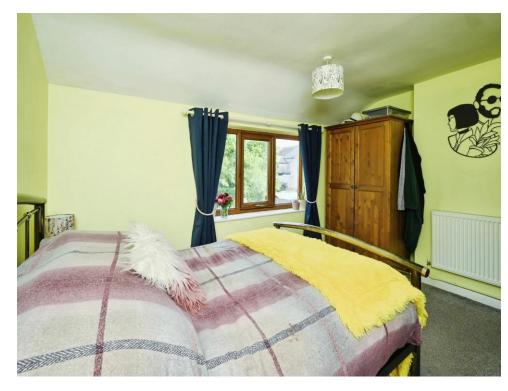

#### **Bedroom One**

13' 2" Max x 10' 11" ( 4.01m Max x 3.33m )

Having carpet flooring, a radiator, ceiling light and UPVC window to the rear elevation.

## **Bedroom Two**

7' 8" Max to alcove x 7' 4" ( 2.34m Max to alcove x 2.24m )

Having carpet flooring, a radiator, ceiling light, loft hatch and UPVC window to the rear elevation.