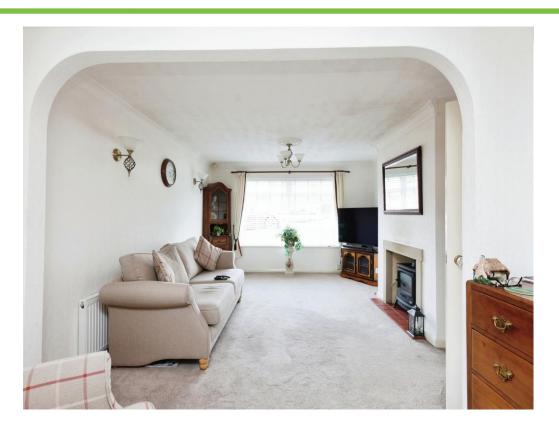

## Lounge

The lounge is split into two section with an open archway, carpet flooring, a radiator, log burner with tiled hearth, wall lights and two double glazed windows to the front and side elevation.