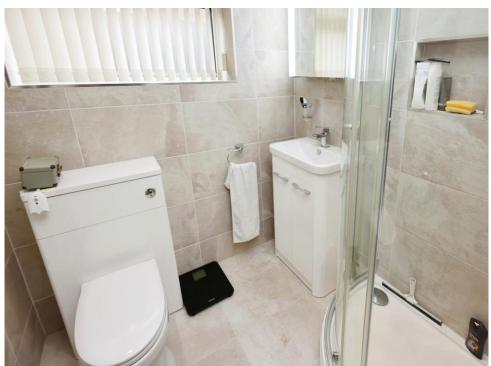

## **Shower Room**

Fitted with a three piece suite comprising of a concealed flush W.C, vanity wash hand basin with mixer tap over and corner glazed shower cubicle, tiled walls and flooring and double glazed window obscured window to the side elevation.