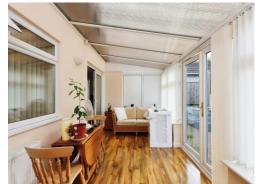

## **Sun Room**

Being of UPVC and brick construction with UPVC double glazed windows to the rear elevation, laminate flooring, wall lights, a radiator and UPVC double glazed French doors leading out to the rear garden.