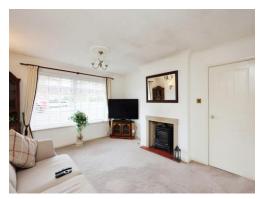

## Lounge

The lounge is split into two section with an open archway, carpet flooring, a radiator, log burner with tiled hearth, wall lights and two double glazed windows to the front and side elevation.