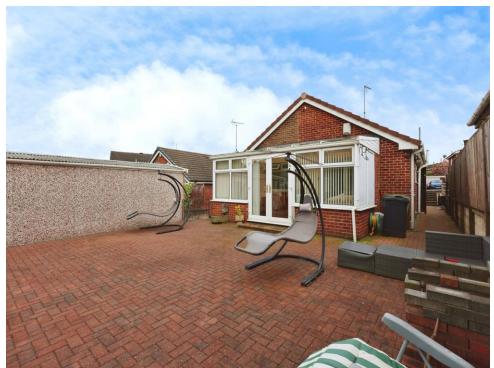

To the rear the garden has a block paved patio area, a large laid lawn section with a decked seating area and a variety of bushes, trees and plants inset.

Viewings are highly advised! Call Burchell Edwards today for more information!

## Outside

To the front of the property is a block paved driveway providing off road parking and leading down the side to the detached garage and to the rear.

To the rear the garden has a block paved patio area, a large laid lawn section with a decked seating area and a variety of bushes, trees and plants inset.