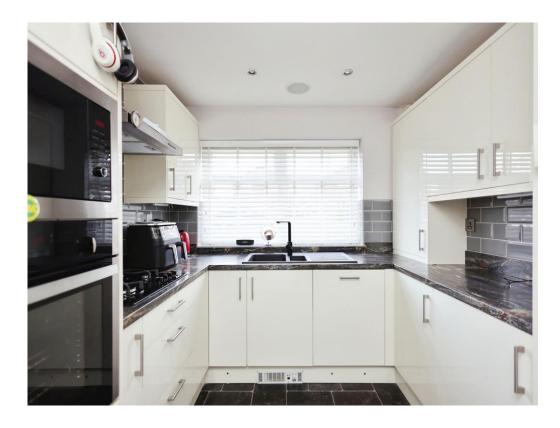

### Kitchen

Fitted with matching wall and base units with work surfaces incorporating one and half bowl sink and drainer with mixer tap over, integrated oven and microwave, gas hob with extractor over, double glazed window to the front elevation, tiled splashbacks and tiled flooring.