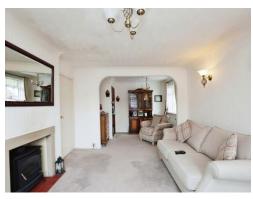

## Lounge

The lounge is split into two section with an open archway, carpet flooring, a radiator, log burner with tiled hearth, wall lights and two double glazed windows to the front and side elevation.