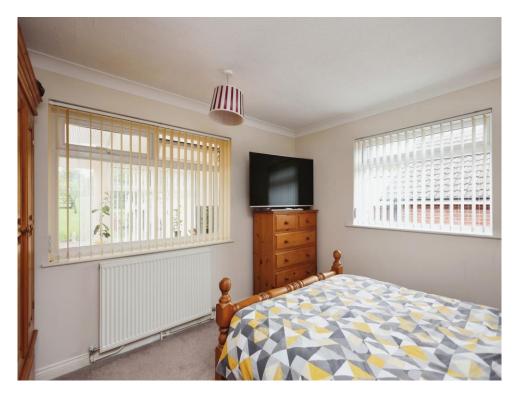

#### **Bedroom One**

Having double glazed windows to the rear and side elevation, carpet flooring and a radiator.

#### **Bedroom Two**

Having double glazed window to the side elevation, carpet flooring, a radiator and double glazed patio doors leading into the sun room.