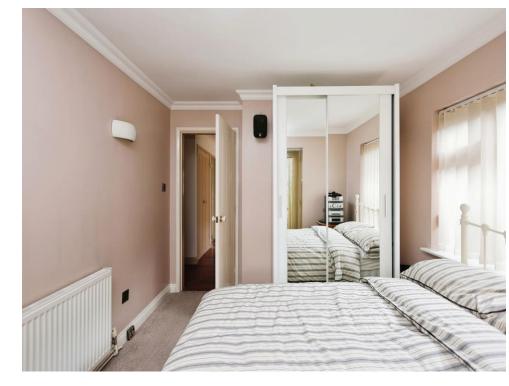

#### **Bedroom One**

Having double glazed windows to the rear and side elevation, carpet flooring and a radiator.

#### **Bedroom Two**

Having double glazed window to the side elevation, carpet flooring, a radiator and double glazed patio doors leading into the sun room.