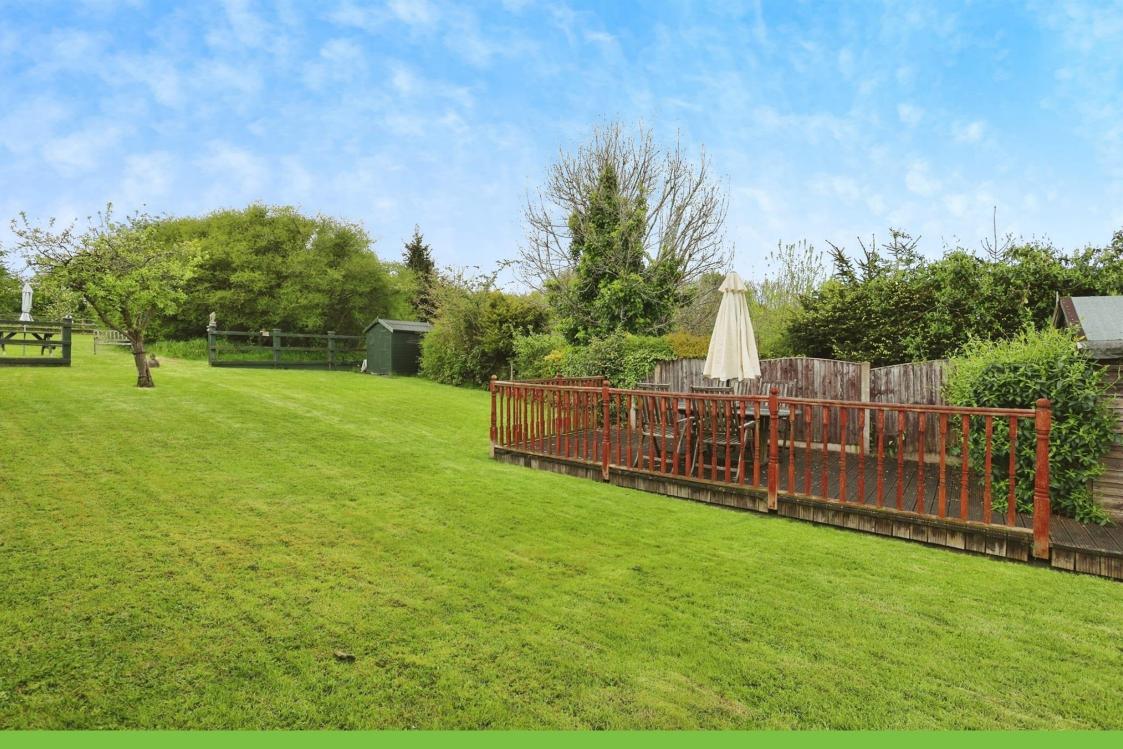

To the rear the garden has a block paved patio area, a large laid lawn section with a decked seating area and a variety of bushes, trees and plants inset.

Viewings are highly advised! Call Burchell Edwards today for more information!

## Outside

To the front of the property is a block paved driveway providing off road parking and leading down the side to the detached garage and to the rear.

To the rear the garden has a block paved patio area, a large laid lawn section with a decked seating area and a variety of bushes, trees and plants inset.