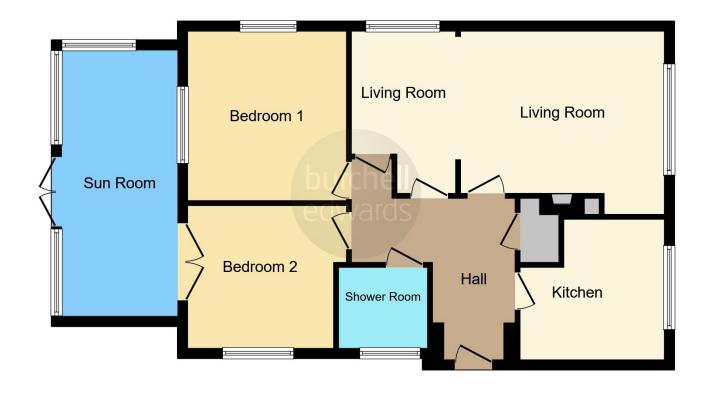

# **Property Description**

Burchell Edwards are delighted to present to the market this spacious, two bedroom, detached bungalow on Ferrers Way, Ripley. The property briefly comprises of a welcoming entrance hallway, three good sized bedrooms, modern shower room, lounge and kitchen, as well as a sun room providing extra living space. Outside, to the front of the property is a block paved driveway providing off road parking and leading down the side to the detached garage and to the rear.

# **Entrance Hallway**

Accessed via UPVC double glazed door to the front leading into the hallway where there is laminate flooring, a storage cupboard and doors off to:-

## Lounge

The lounge is split into two section with an open archway, carpet flooring, a radiator, log burner with tiled hearth, wall lights and two double glazed windows to the front and side elevation.

### Kitchen

Fitted with matching wall and base units with work surfaces incorporating one and half bowl sink and drainer with mixer tap over, integrated oven and microwave, gas hob with extractor over, double glazed window to the front elevation, tiled splashbacks and tiled flooring.

## **Shower Room**

Fitted with a three piece suite comprising of a concealed flush W.C, vanity wash hand basin with mixer tap over and corner glazed shower cubicle, tiled walls and flooring and double glazed window obscured window to the side elevation.

#### **Bedroom One**

Having double glazed windows to the rear and side elevation, carpet flooring and a radiator.

#### **Bedroom Two**

Having double glazed window to the side elevation, carpet flooring, a radiator and double glazed patio doors leading into the sun room.

## **Sun Room**

Being of UPVC and brick construction with UPVC double glazed windows to the rear elevation, laminate flooring, wall lights, a radiator and UPVC double glazed French doors leading out to the rear garden.

Residential Sales & Lettings | Mortgage Services | Conveyancing | Surveyors | Land & New Homes

This floor plan is for illustrative purposes only. It is not drawn to scale. Any measurements, floor areas (including any total floor area), openings and orientation are approximate. No details are guaranteed, they cannot be relied upon for any purpose and they do not form part of any agreement. No liability is taken for any error, omission or misstatement. A party must rely upon its own inspection(s). Powered by www.focalagent.com