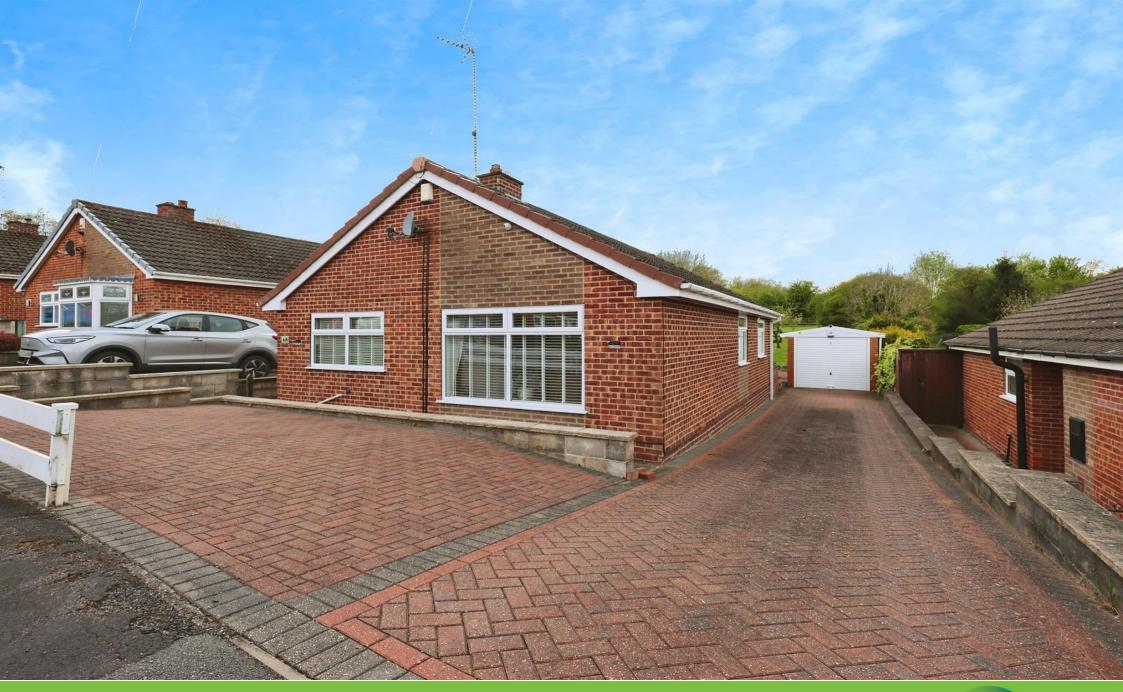

# **Property Description**

Burchell Edwards are delighted to present to the market this spacious, two bedroom, detached bungalow on Ferrers Way, Ripley. The property briefly comprises of a welcoming entrance hallway, three good sized bedrooms, modern shower room, lounge and kitchen, as well as a sun room providing extra living space. Outside, to the front of the property is a block paved driveway providing off road parking and leading down the side to the detached garage and to the rear.

## Outside

To the front of the property is a block paved driveway providing off road parking and leading down the side to the detached garage and to the rear.

To the rear the garden has a block paved patio area, a large laid lawn section with a decked seating area and a variety of bushes, trees and plants inset.