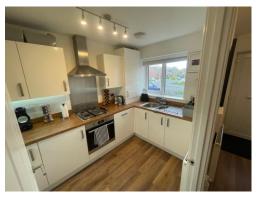

#### Kitchen

10' 6" x 6' 8" ( 3.20m x 2.03m )

Having a front elevation double glazed window, wall and base units, worksurfaces, a sink/drainer, an electric oven, a gas hob, splashback sheet, an extractor hood, an integrated washing machine, an integrated dishwasher, an integrated fridge/freezer, a radiator, a cupboard housing the boiler, and laminate flooring.