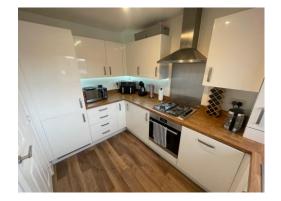

#### Kitchen

10' 6" x 6' 8" ( 3.20m x 2.03m )

Having a front elevation double glazed window, wall and base units, worksurfaces, a sink/drainer, an electric oven, a gas hob, splashback sheet, an extractor hood, an integrated washing machine, an integrated dishwasher, an integrated fridge/freezer, a radiator, a cupboard housing the boiler, and laminate flooring.