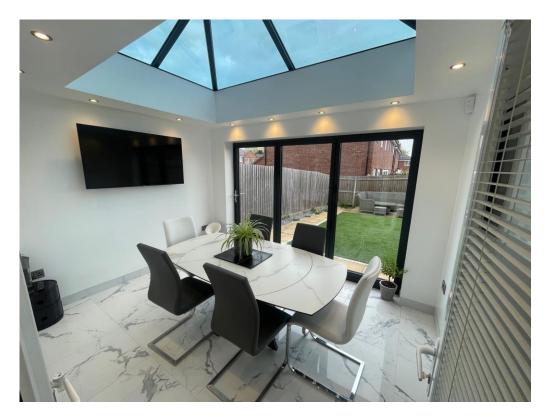

#### **Reception Room/Extension**

12' 8" x 11' 5" ( 3.86m x 3.48m ) Having rear elevation double glazed bi-folding doors granting access to the rear garden, an atrium roof, an electric heater, spotlights, and tiled flooring.