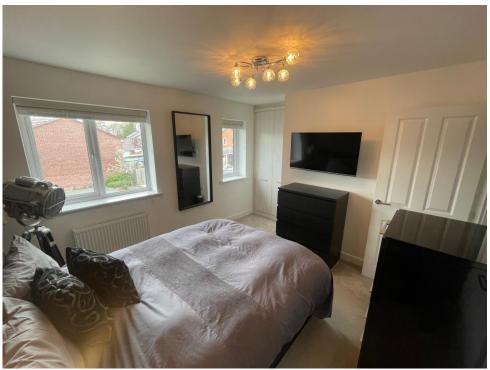

#### **Bedroom One**

 $12^{\circ}\,2^{"}\,x\,11^{\circ}\,$  (  $3.71m\,x\,3.35m$  ) Having two front elevation double glazed windows, two fitted wardrobes, a radiator, and is carpeted.