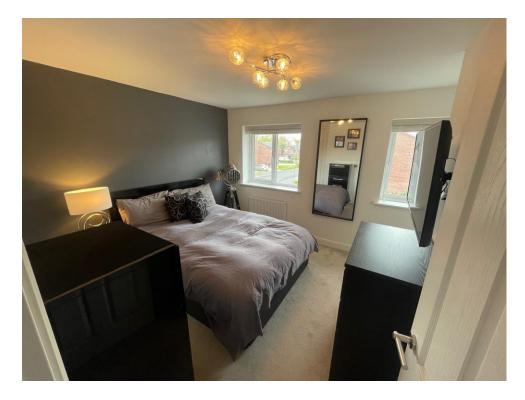

#### **Bedroom One**

 $12^{\circ}\,2^{"}\,x\,11^{\circ}\,$  (  $3.71m\,x\,3.35m$  ) Having two front elevation double glazed windows, two fitted wardrobes, a radiator, and is carpeted.