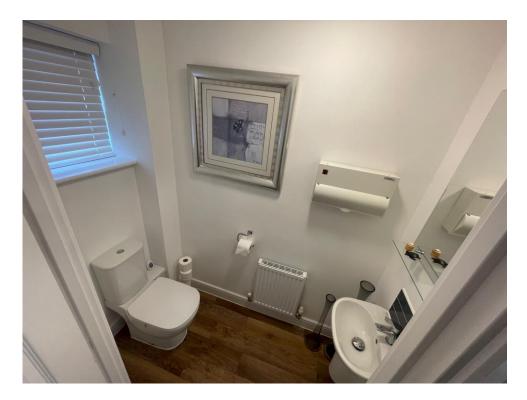

#### W.C

Having a front elevation double glazed window, a W.C, a wash hand basin, splashback tiling, a radiator, and laminate flooring