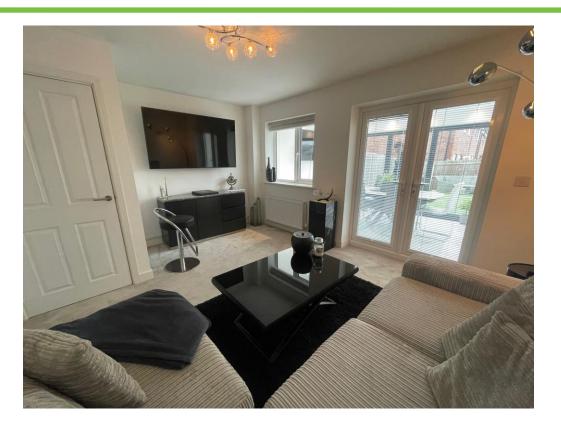

### Living Room

14' 3" x 11' 5" (4.34m x 3.48m) Having a rear elevation double glazed window, rear elevation double glazed patio doors to the extension, an understairs storage cupboard, a television point, a telephone point, a radiator, and laminate flooring