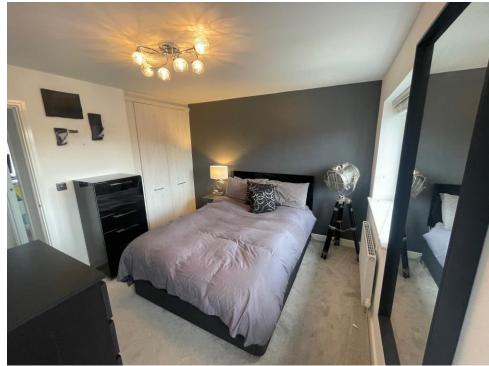

#### **Bedroom One**

 $12^{\circ}\,2^{"}\,x\,11^{\circ}\,$  (  $3.71m\,x\,3.35m$  ) Having two front elevation double glazed windows, two fitted wardrobes, a radiator, and is carpeted.

#### **Bedroom Two**

11' 8" x 7' 5" (3.56m x 2.26m) Having a rear elevation double glazed window, a radiator, and is carpeted.