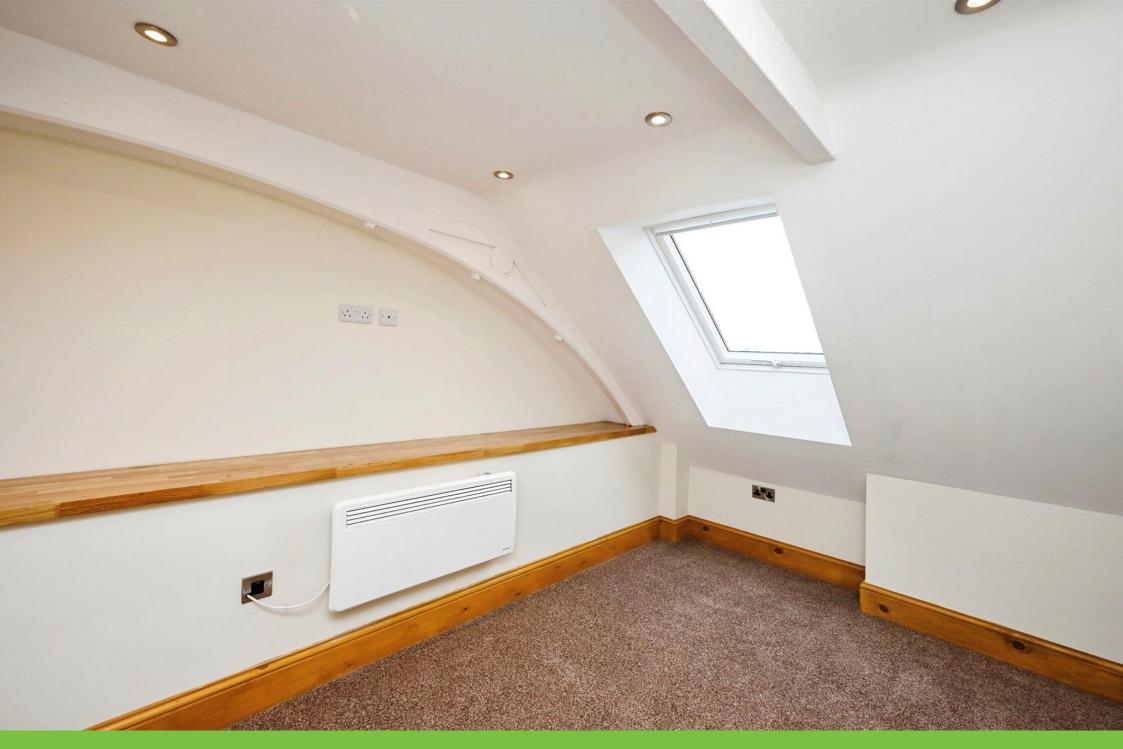

#### **Bedroom One**

Having two sky light windows one to the front and one to the rear elevation, carpet flooring and a storage heater.

#### **Bedroom Two**

Having carpet flooring, sky light window to the rear elevation and storage heater.