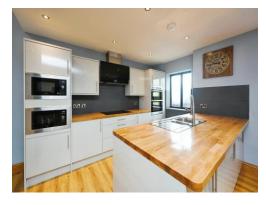

## **Living/ Kitchen/ Diner**

The kitchen area has a range of matching wall and base units with work surfaces over, integrated induction hob with extractor over, integrated double electric eye-level oven, two integrated microwaves, central island with inset stainless steel sink and drainer with mixer tap over, two double glazed window to the side elevation and two to the opposite side, storage heater, laminate flooring and open balustrade staircase leading to the first floor.