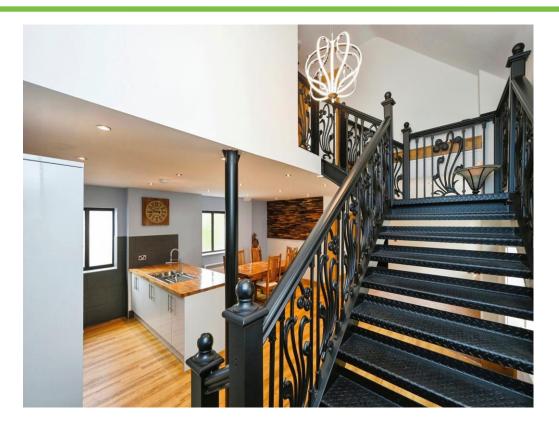

## **Living/ Kitchen/ Diner**

The kitchen area has a range of matching wall and base units with work surfaces over, integrated induction hob with extractor over, integrated double electric eye-level oven, two integrated microwaves, central island with inset stainless steel sink and drainer with mixer tap over, two double glazed window to the side elevation and two to the opposite side, storage heater, laminate flooring and open balustrade staircase leading to the first floor.

### **First Floor Landing**

Having doors off to the bedrooms and shower room.