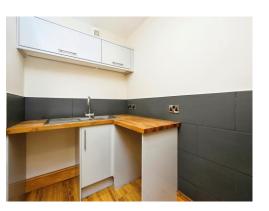

## **Utility Room**

Fitted matching units to the kitchen with work surface, space and plumbing for a washing machine, inset one and a half bowl stainless steel sink and drainer with mixer tap over, an extractor fan and laminate flooring.