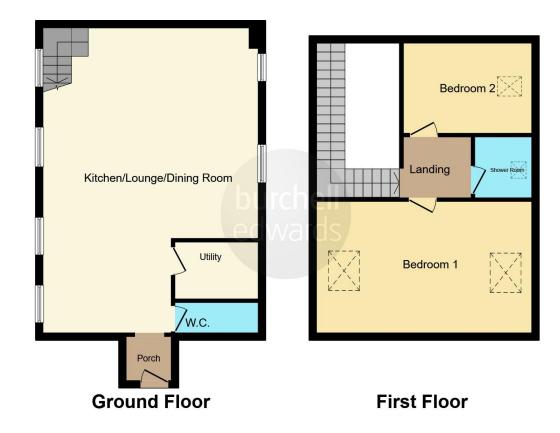

To the ground floor you will find generously proportioned accommodation comprising of an entrance porch, stunningly modern open plan kitchen/living/dining area. To the first floor you will find well-proportioned double bedrooms and family bathroom.

#### **Entrance Porch**

The property is accessed via a composite door to the front elevation leading into the porch where there is open access to the open plan lounge/ kitchen/ diner.

## **Living/ Kitchen/ Diner**

The kitchen area has a range of matching wall and base units with work surfaces over, integrated induction hob with extractor over, integrated double electric eye-level oven, two integrated microwaves, central island with inset stainless steel sink and drainer with mixer tap over, two double glazed window to the side elevation and two to the opposite side, storage heater, laminate flooring and open balustrade staircase leading to the first floor.

The lounge area has carpet flooring, two double glazed windows to the side elevation and doors off to the downstairs W.C and utility room.

## **Utility Room**

Fitted matching units to the kitchen with work surface, space and plumbing for a washing machine, inset one and a half bowl stainless steel sink and drainer with mixer tap over, an extractor fan and laminate flooring.

#### **Downstairs W.C**

Having low level W.C, vanity wash hand basin and laminate flooring.

### **First Floor Landing**

Having doors off to the bedrooms and shower room.

#### **Bedroom One**

Having two sky light windows one to the front and one to the rear elevation, carpet flooring and a storage heater.

#### **Bedroom Two**

Having carpet flooring, sky light window to the rear elevation and storage heater.

#### **Shower Room**

Fitted with a three piece white suite comprising of a low level W.C, pedestal wash hand basin and corner glazed shower cubicle, fully tiled walls and flooring and sky light window to the rear elevation.