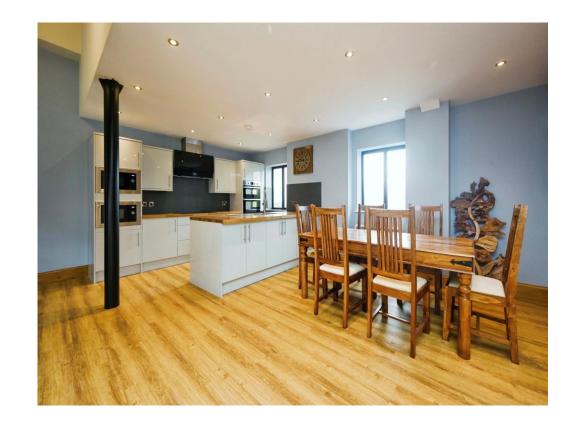

## **Living/ Kitchen/ Diner**

The kitchen area has a range of matching wall and base units with work surfaces over, integrated induction hob with extractor over, integrated double electric eye-level oven, two integrated microwaves, central island with inset stainless steel sink and drainer with mixer tap over, two double glazed window to the side elevation and two to the opposite side, storage heater, laminate flooring and open balustrade staircase leading to the first floor.

The lounge area has carpet flooring, two double glazed windows to the side elevation and doors off to the downstairs W.C and utility room.