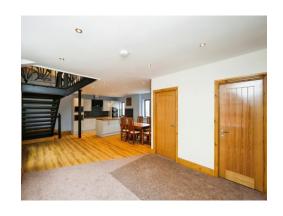

## **Living/ Kitchen/ Diner**

The kitchen area has a range of matching wall and base units with work surfaces over, integrated induction hob with extractor over, integrated double electric eye-level oven, two integrated microwaves, central island with inset stainless steel sink and drainer with mixer tap over, two double glazed window to the side elevation and two to the opposite side, storage heater, laminate flooring and open balustrade staircase leading to the first floor.

The lounge area has carpet flooring, two double glazed windows to the side elevation and doors off to the downstairs W.C and utility room.