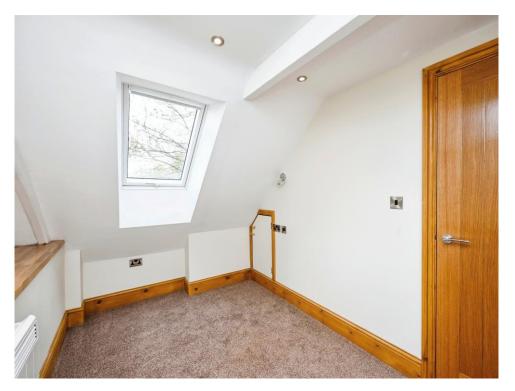

#### **Bedroom One**

Having two sky light windows one to the front and one to the rear elevation, carpet flooring and a storage heater.

#### **Bedroom Two**

Having carpet flooring, sky light window to the rear elevation and storage heater.