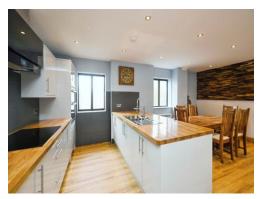

## **Living/ Kitchen/ Diner**

The kitchen area has a range of matching wall and base units with work surfaces over, integrated induction hob with extractor over, integrated double electric eye-level oven, two integrated microwaves, central island with inset stainless steel sink and drainer with mixer tap over, two double glazed window to the side elevation and two to the opposite side, storage heater, laminate flooring and open balustrade staircase leading to the first floor.