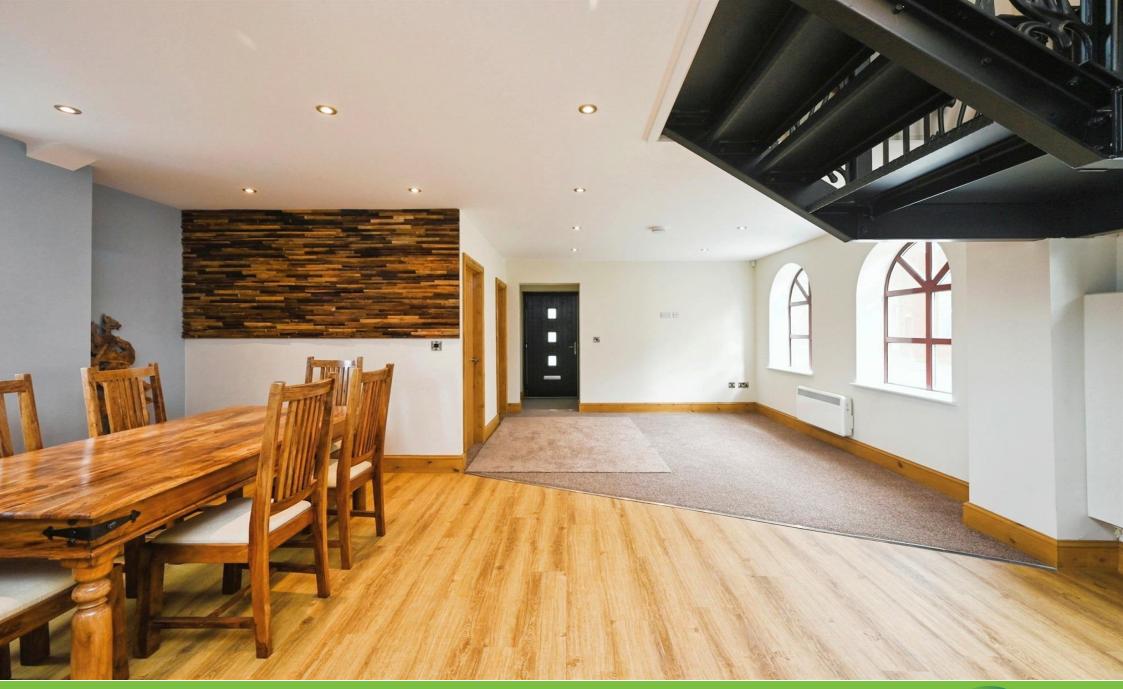

## **Living/ Kitchen/ Diner**

The kitchen area has a range of matching wall and base units with work surfaces over, integrated induction hob with extractor over, integrated double electric eye-level oven, two integrated microwaves, central island with inset stainless steel sink and drainer with mixer tap over, two double glazed window to the side elevation and two to the opposite side, storage heater, laminate flooring and open balustrade staircase leading to the first floor.

The lounge area has carpet flooring, two double glazed windows to the side elevation and doors off to the downstairs W.C and utility room.