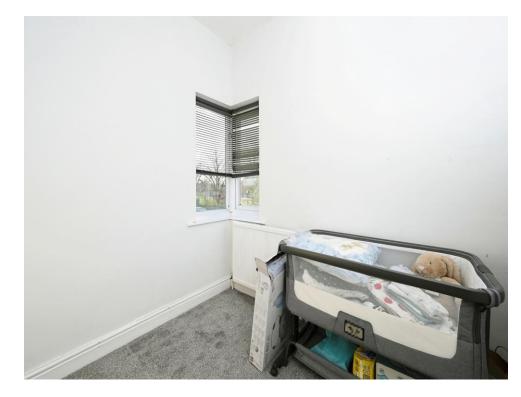

# **Bedroom Four**

 $7^{\prime}$  1" x  $7^{\prime}\,$  ( 2.16m x 2.13m ) Having carpet flooring, a radiator, ceiling light and windows to the front and side.