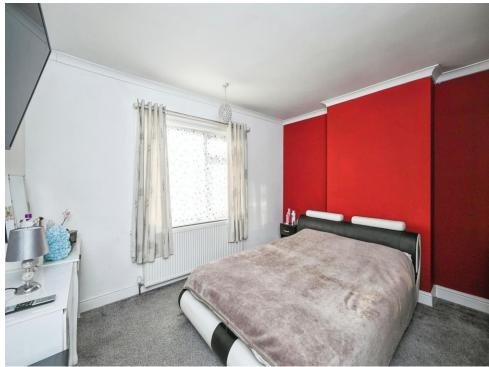

### **Bedroom One**

.13' Max x 11' 11" Into chimney breast ( 3.96m Max x 3.63m Into chimney breast ) Having carpet flooring, a radiator, ceiling light and UPVC window.

# **Bedroom Two**

12' 11" Max x 11' 10" Into chimney breast ( 3.94m Max x 3.61m Into chimney breast ) Having carpet flooring, a radiator, ceiling light and UPVC window to the front.