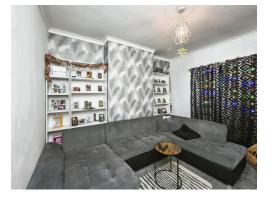

# Lounge

13' Max x 11' 11" Into chimney breast ( 3.96m Max x 3.63m Into chimney breast )

Having carpet flooring, a radiator, ceiling lights and patio door to the rear.