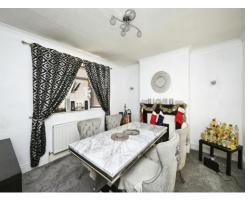

#### Dining Room

13' 11" Max x 11' 10" Into chimney breast ( 4.24m Max x 3.61m Into chimney breast ) Having carpet flooring, a radiator, ceiling light, coving and UPVC bay window to the front.