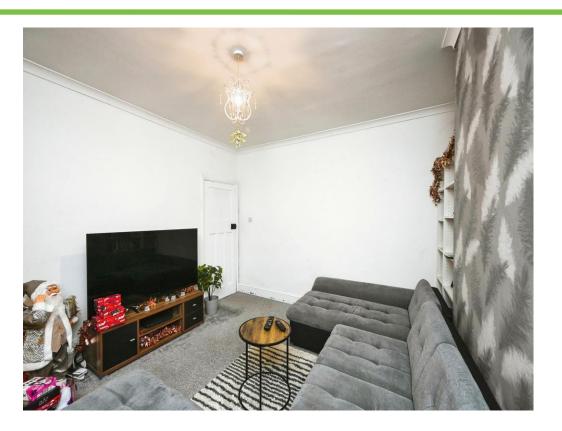

# Lounge

13' Max x 11' 11" Into chimney breast ( 3.96m Max x 3.63m Into chimney breast )

Having carpet flooring, a radiator, ceiling lights and patio door to the rear.