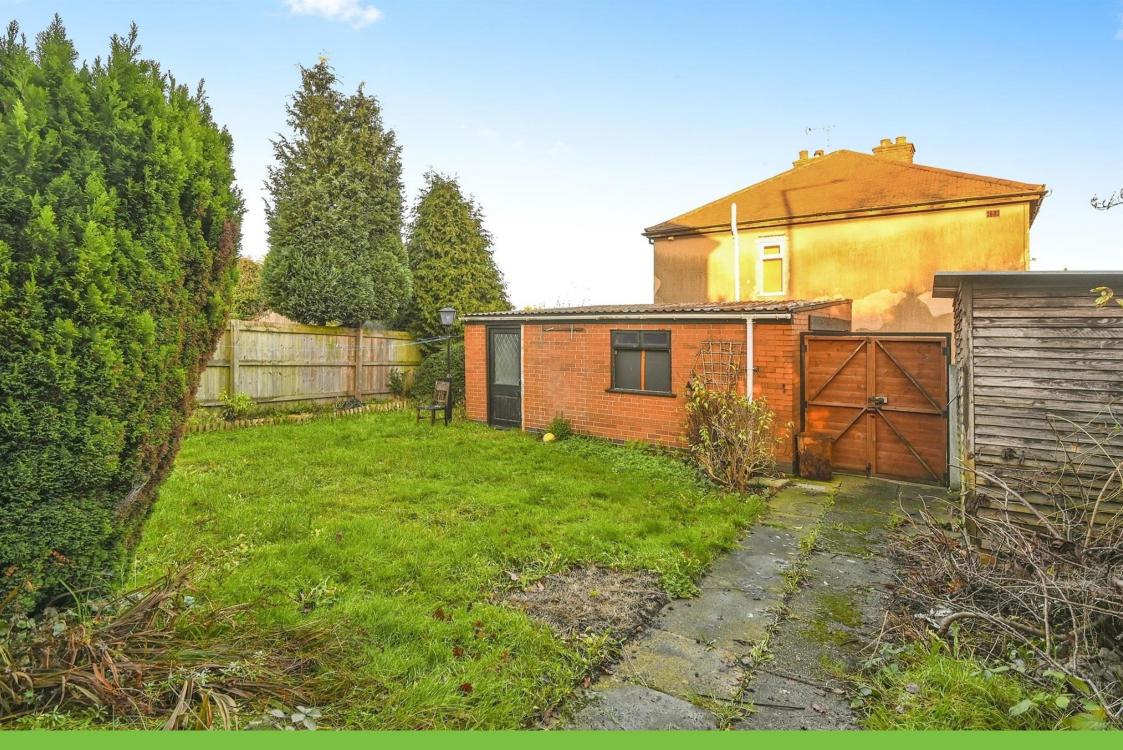

# Outside

To the rear the garden has a patio area, a lawned section, border for plants and shrubs, gate leading to the drive and a garage.

Residential Sales & Lettings | Mortgage Services | Conveyancing | Surveyors | Land & New Homes