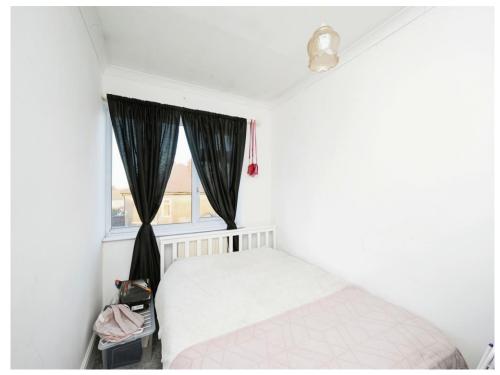

# **Bedroom Three**

11' 6" x 7' 1" ( $3.51m \times 2.16m$ ) Having carpet flooring, a radiator, ceiling light, coving and UPVC window to the rear.

# **Bedroom Four**

 $7^{\prime}$  1" x  $7^{\prime}\,$  ( 2.16m x 2.13m ) Having carpet flooring, a radiator, ceiling light and windows to the front and side.