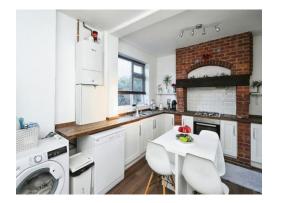

#### Kitchen

Irregular Shaped Room 11' 5" Max x 15' 10" ( 3.48m Max x 4.83m)

Fitted with wall and base units with work surface over, integrated electric cooker with gas hob and cooker hood, splashback tiles, window to the rear, ceiling light and a radiator.