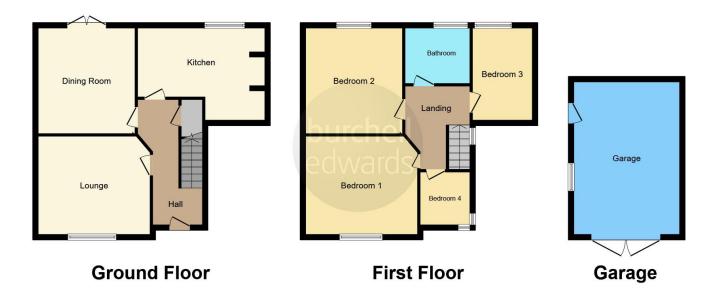

To the ground floor there in a welcoming entrance hall, lounge, dining room and kitchen. To the first floor you will find the four-piece family bathroom and four bedrooms. Outside, to the front there is a low stone wall providing privacy. Parking is accessed to the rear of the property, where there is a driveway and a garage with power and lighting. The good sized rear garden is mainly laid to lawn with borders for plants and shrubs and a patio area.

# **Entrance Hallway**

Accessed via front entrance door into a hall where there is laminate flooring, a radiator and ceiling light.

#### Dining Room

13' 11" Max x 11' 10" Into chimney breast ( 4.24m Max x 3.61m Into chimney breast ) Having carpet flooring, a radiator, ceiling light, coving and UPVC bay window to the front.

# Lounge

13' Max x 11' 11" Into chimney breast ( 3.96m Max x 3.63m Into chimney breast )

Having carpet flooring, a radiator, ceiling lights and patio door to the rear.

#### Kitchen

Irregular Shaped Room 11' 5" Max x 15' 10" ( 3.48m Max x 4.83m)

Fitted with wall and base units with work surface over, integrated electric cooker with gas hob and cooker hood, splashback tiles, window to the rear, ceiling light and a radiator.

# **First Floor Landing**

Having carpet flooring and loft hatch.

### **Bedroom One**

.13' Max x 11' 11" Into chimney breast ( 3.96m Max x 3.63m Into chimney breast ) Having carpet flooring, a radiator, ceiling light and UPVC window.

# **Bedroom Two**

12' 11" Max x 11' 10" Into chimney breast ( 3.94m Max x 3.61m Into chimney breast ) Having carpet flooring, a radiator, ceiling light and UPVC window to the front.

# **Bedroom Three**

11' 6" x 7' 1" ( $3.51m \times 2.16m$ ) Having carpet flooring, a radiator, ceiling light, coving and UPVC window to the rear.

# **Bedroom Four**

 $7^{\prime}$  1" x  $7^{\prime}\,$  ( 2.16m x 2.13m ) Having carpet flooring, a radiator, ceiling light and windows to the front and side.

# Bathroom

Having a free-standing bath, shower cubicle, low level W.C, wash hand basin and window.

# Outside

To the rear the garden has a patio area, a lawned section, border for plants and shrubs, gate leading to the drive and a garage.

Residential Sales & Lettings | Mortgage Services | Conveyancing | Surveyors | Land & New Homes

This floorplan is for illustrative purposes only and is not drawn to scale. Measurements, floor-areas, openings and orientations are approximate. They should not be relied upon for any purpose and do not form any part of an agreement. No liability is taken for any error or mis-statement. All parties must rely on their own inspections.