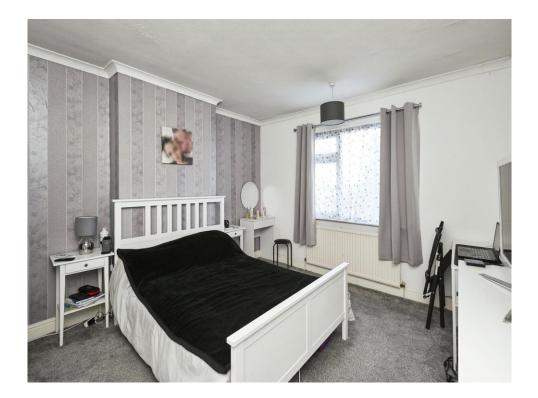

### **Bedroom One**

.13' Max x 11' 11" Into chimney breast ( 3.96m Max x 3.63m Into chimney breast ) Having carpet flooring, a radiator, ceiling light and UPVC window.

# **Bedroom Two**

12' 11" Max x 11' 10" Into chimney breast ( 3.94m Max x 3.61m Into chimney breast ) Having carpet flooring, a radiator, ceiling light and UPVC window to the front.

# **Bedroom Three**

11' 6" x 7' 1" ( $3.51m \times 2.16m$ ) Having carpet flooring, a radiator, ceiling light, coving and UPVC window to the rear.

# **Bedroom Four**

 $7^{\prime}$  1" x  $7^{\prime}\,$  ( 2.16m x 2.13m ) Having carpet flooring, a radiator, ceiling light and windows to the front and side.