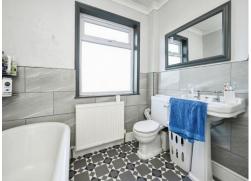

# Bathroom

Having a free-standing bath, shower cubicle, low level W.C, wash hand basin and window.