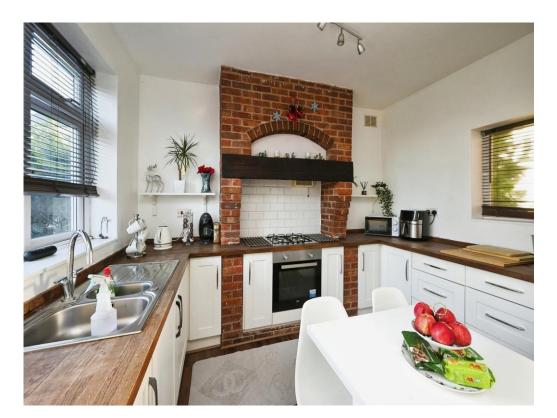

#### Kitchen

Irregular Shaped Room 11' 5" Max x 15' 10" ( 3.48m Max x 4.83m)

Fitted with wall and base units with work surface over, integrated electric cooker with gas hob and cooker hood, splashback tiles, window to the rear, ceiling light and a radiator.