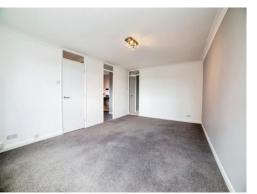

## **Bedroom One**

8' 11" x 14' 4" ( 2.72m x 4.37m )

Having UPVC double glazed window to the side elevation, carpet flooring and a radiator.

### **Bedroom Two**

12' x 7' 11" ( 3.66m x 2.41m )

Having UPVC double glazed window to the side elevation, carpet flooring and a radiator.