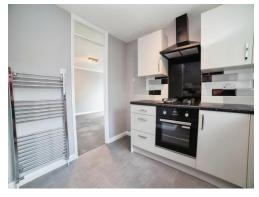

#### Kitchen

9' 3" Into recess x 9' 4" into recess ( 2.82m Into recess x 2.84m into recess )

Fitted with matching wall and base units with work surfaces over and incorporating stainless steel sink and drainer with mixer tap, integrated gas hob, electric oven with cooker hood over, breakfast bar, gas central heating combi boiler, towel radiator, vinyl flooring, glass splashback to the cooking area, tiled splashbacks and UPVC double glazed window to the front elevation.