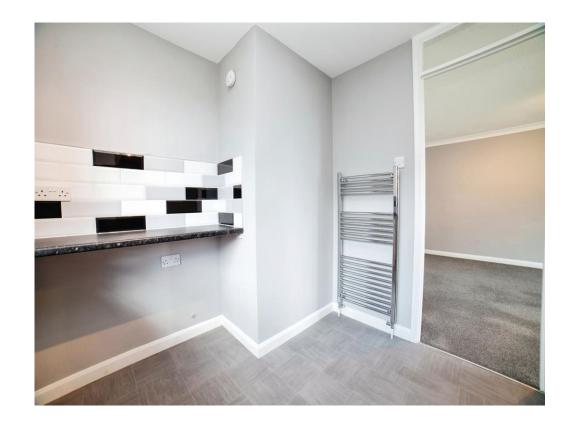

#### Kitchen

9' 3" Into recess x 9' 4" into recess ( 2.82m Into recess x 2.84m into recess )

Fitted with matching wall and base units with work surfaces over and incorporating stainless steel sink and drainer with mixer tap, integrated gas hob, electric oven with cooker hood over, breakfast bar, gas central heating combi boiler, towel radiator, vinyl flooring, glass splashback to the cooking area, tiled splashbacks and UPVC double glazed window to the front elevation.

### **Bathroom**

Having bath with mixer tap and electric shower over, vanity wash hand basin incorporating a W.C, storage cupboard, towel radiator, partly tiled splashbacks, vinyl flooring and UPVC double glazed opaque window to the front elevation.