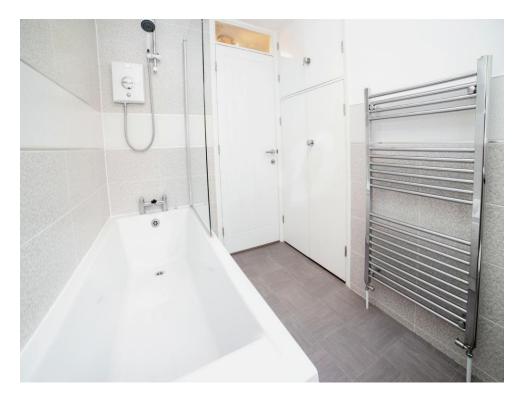

### **Bathroom**

Having bath with mixer tap and electric shower over, vanity wash hand basin incorporating a W.C, storage cupboard, towel radiator, partly tiled splashbacks, vinyl flooring and UPVC double glazed opaque window to the front elevation.