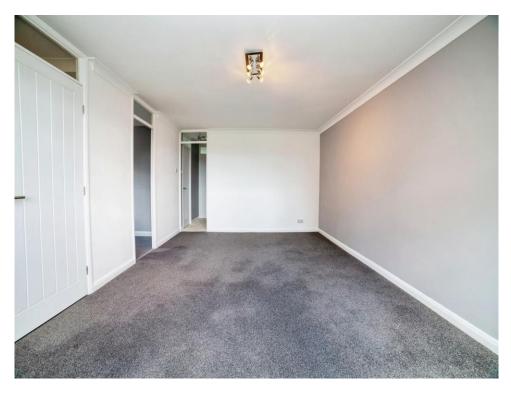

## **Bedroom One**

8' 11" x 14' 4" ( 2.72m x 4.37m )

Having UPVC double glazed window to the side elevation, carpet flooring and a radiator.

### **Bedroom Two**

12' x 7' 11" ( 3.66m x 2.41m )

Having UPVC double glazed window to the side elevation, carpet flooring and a radiator.