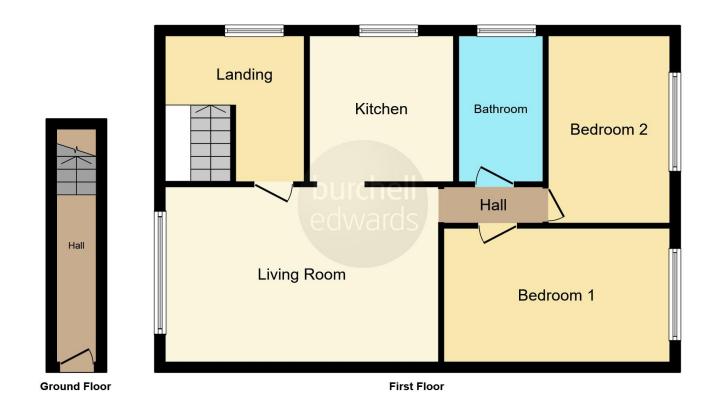

### **Entrance Porch**

Accessed via UPVC door to the front elevation with stairs leading to the first floor.

## Lounge

11' 8" x 17' 11" ( 3.56m x 5.46m )

Having UPVC double glazed window to the side elevation, carpet flooring and a radiator.

#### Kitchen

9' 3" Into recess x 9' 4" into recess ( 2.82m Into recess x 2.84m into recess )

Fitted with matching wall and base units with work surfaces over and incorporating stainless steel sink and drainer with mixer tap, integrated gas hob, electric oven with cooker hood over, breakfast bar, gas central heating combi boiler, towel radiator, vinyl flooring, glass splashback to the cooking area, tiled splashbacks and UPVC double glazed window to the front elevation.

## **Bedroom One**

8' 11" x 14' 4" ( 2.72m x 4.37m )

Having UPVC double glazed window to the side elevation, carpet flooring and a radiator.

### **Bedroom Two**

12' x 7' 11" ( 3.66m x 2.41m )

Having UPVC double glazed window to the side elevation, carpet flooring and a radiator.

### **Bathroom**

Having bath with mixer tap and electric shower over, vanity wash hand basin incorporating a W.C, storage cupboard, towel radiator, partly tiled splashbacks, vinyl flooring and UPVC double glazed opaque window to the front elevation.

### Outside

Externally the property benefits from its own secure garden which is accessed via the neighbouring property. The property also benefits from a single garage which is in a separate block.

This floor plan is for illustrative purposes only. It is not drawn to scale. Any measurements, floor areas (including any total floor area), openings and orientation are approximate. No details are guaranteed, they cannot be relied upon for any purpose and they do not form part of any agreement. No liability is taken for any error, omission or misstatement. A party must rely upon its own inspection(s). Powered by www.focalagent.com