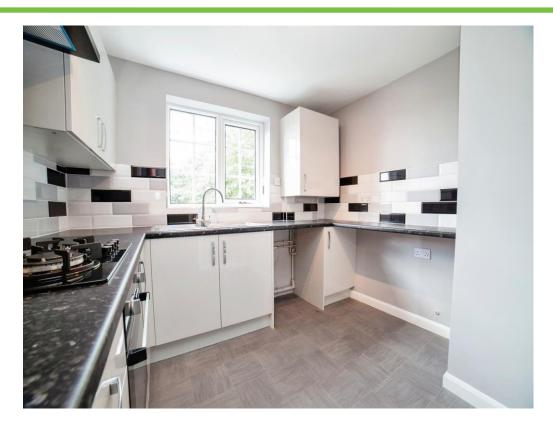

#### Kitchen

9' 3" Into recess x 9' 4" into recess ( 2.82m Into recess x 2.84m into recess )

Fitted with matching wall and base units with work surfaces over and incorporating stainless steel sink and drainer with mixer tap, integrated gas hob, electric oven with cooker hood over, breakfast bar, gas central heating combi boiler, towel radiator, vinyl flooring, glass splashback to the cooking area, tiled splashbacks and UPVC double glazed window to the front elevation.