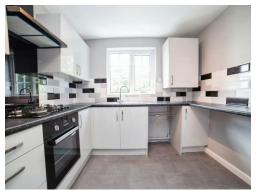

#### Kitchen

9' 3" Into recess x 9' 4" into recess ( 2.82m Into recess x 2.84m into recess )

Fitted with matching wall and base units with work surfaces over and incorporating stainless steel sink and drainer with mixer tap, integrated gas hob, electric oven with cooker hood over, breakfast bar, gas central heating combi boiler, towel radiator, vinyl flooring, glass splashback to the cooking area, tiled splashbacks and UPVC double glazed window to the front elevation.