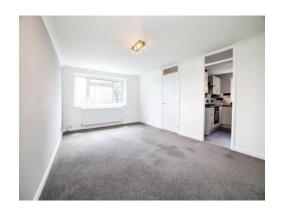

## Lounge

11' 8" x 17' 11" ( 3.56m x 5.46m )

Having UPVC double glazed window to the side elevation, carpet flooring and a radiator.