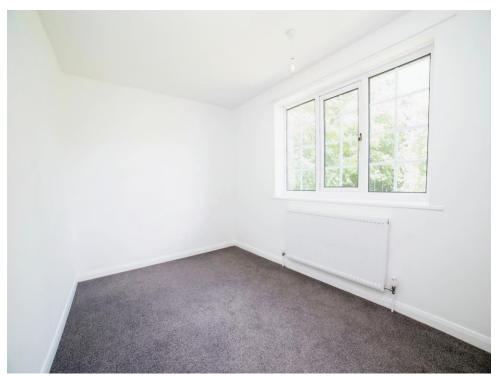

## **Bedroom One**

8' 11" x 14' 4" ( 2.72m x 4.37m )

Having UPVC double glazed window to the side elevation, carpet flooring and a radiator.

### **Bedroom Two**

12' x 7' 11" ( 3.66m x 2.41m )

Having UPVC double glazed window to the side elevation, carpet flooring and a radiator.