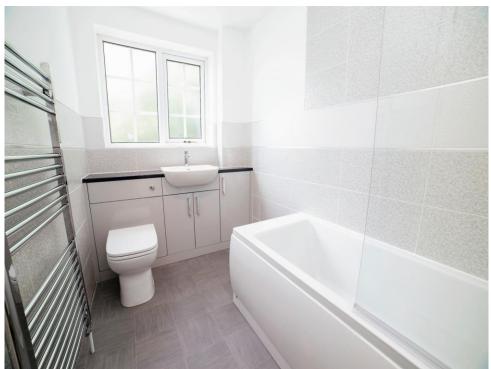

### **Bathroom**

Having bath with mixer tap and electric shower over, vanity wash hand basin incorporating a W.C, storage cupboard, towel radiator, partly tiled splashbacks, vinyl flooring and UPVC double glazed opaque window to the front elevation.