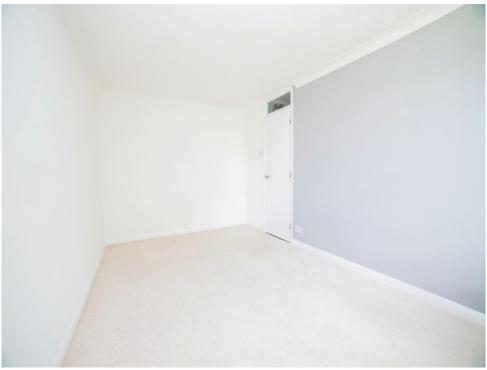

# Bedroom One

8' 11" x 14' 4" ( 2.72m x 4.37m ) Having UPVC double glazed window to the side elevation, carpet flooring and a radiator.

# **Bedroom Two**

12' x 7' 11" ( $3.66m \times 2.41m$ ) Having UPVC double glazed window to the side elevation, carpet flooring and a radiator.