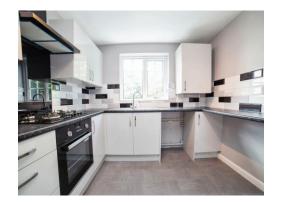

# Kitchen

9' 3" Into recess x 9' 4" into recess ( 2.82m Into recess x 2.84m into recess )

Fitted with matching wall and base units with work surfaces over and incorporating stainless steel sink and drainer with mixer tap, integrated gas hob, electric oven with cooker hood over, breakfast bar, gas central heating combi boiler, towel radiator, vinyl flooring, glass splashback to the cooking area, tiled splashbacks and UPVC double glazed window to the front elevation.