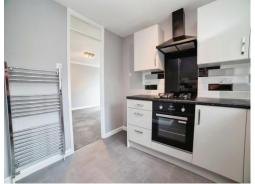

# Kitchen

9' 3" Into recess x 9' 4" into recess ( 2.82m Into recess x 2.84m into recess )

Fitted with matching wall and base units with work surfaces over and incorporating stainless steel sink and drainer with mixer tap, integrated gas hob, electric oven with cooker hood over, breakfast bar, gas central heating combi boiler, towel radiator, vinyl flooring, glass splashback to the cooking area, tiled splashbacks and UPVC double glazed window to the front elevation.