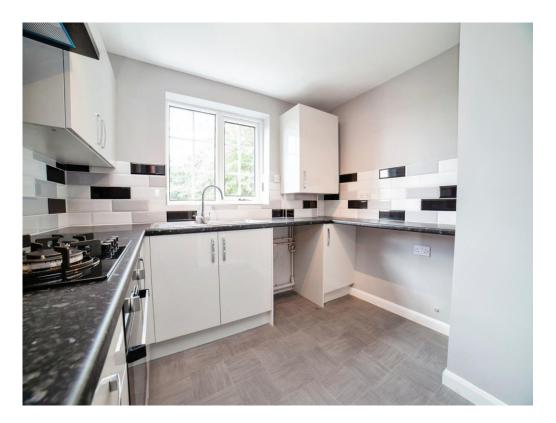

# Kitchen

9' 3" Into recess x 9' 4" into recess ( 2.82m Into recess x 2.84m into recess )

Fitted with matching wall and base units with work surfaces over and incorporating stainless steel sink and drainer with mixer tap, integrated gas hob, electric oven with cooker hood over, breakfast bar, gas central heating combi boiler, towel radiator, vinyl flooring, glass splashback to the cooking area, tiled splashbacks and UPVC double glazed window to the front elevation.