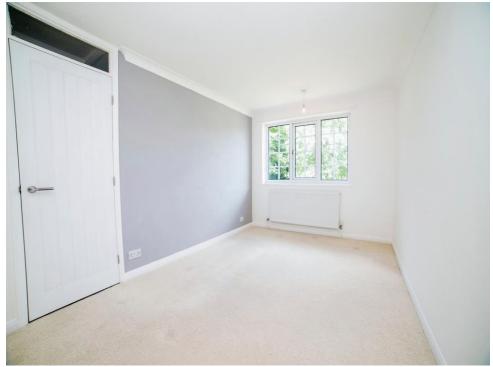

# Bedroom One

8' 11" x 14' 4" ( 2.72m x 4.37m ) Having UPVC double glazed window to the side elevation, carpet flooring and a radiator.

# **Bedroom Two**

12' x 7' 11" ( $3.66m \times 2.41m$ ) Having UPVC double glazed window to the side elevation, carpet flooring and a radiator.