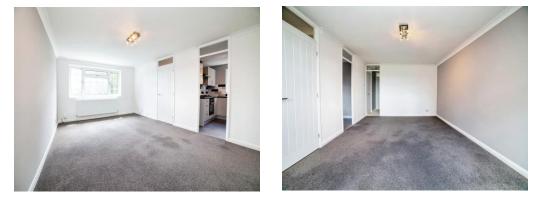

#### Lounge

11' 8" x 17' 11" (  $3.56m \times 5.46m$  ) Having UPVC double glazed window to the side elevation, carpet flooring and a radiator.

# Bedroom One

8' 11" x 14' 4" ( 2.72m x 4.37m ) Having UPVC double glazed window to the side elevation, carpet flooring and a radiator.

# **Bedroom Two**

12' x 7' 11" ( $3.66m \times 2.41m$ ) Having UPVC double glazed window to the side elevation, carpet flooring and a radiator.