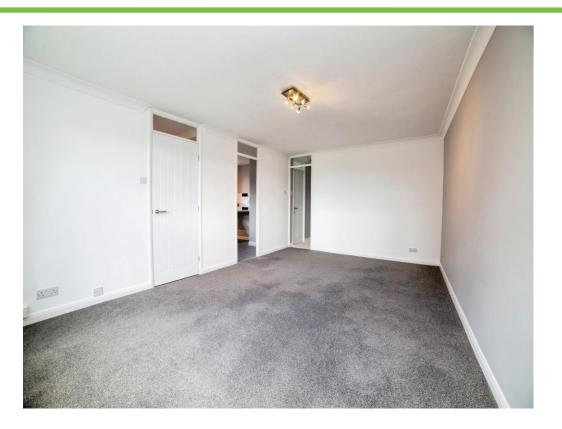

#### Lounge

11' 8" x 17' 11" (  $3.56m \times 5.46m$  ) Having UPVC double glazed window to the side elevation, carpet flooring and a radiator.

# Bedroom One

8' 11" x 14' 4" ( 2.72m x 4.37m ) Having UPVC double glazed window to the side elevation, carpet flooring and a radiator.

# **Bedroom Two**

12' x 7' 11" ( $3.66m \times 2.41m$ ) Having UPVC double glazed window to the side elevation, carpet flooring and a radiator.