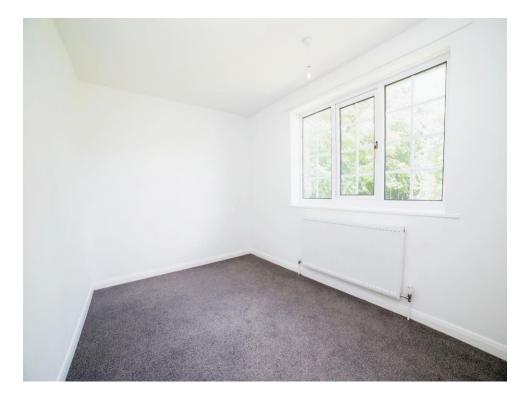

# Bedroom One

8' 11" x 14' 4" ( 2.72m x 4.37m ) Having UPVC double glazed window to the side elevation, carpet flooring and a radiator.

# **Bedroom Two**

12' x 7' 11" ( $3.66m \times 2.41m$ ) Having UPVC double glazed window to the side elevation, carpet flooring and a radiator.