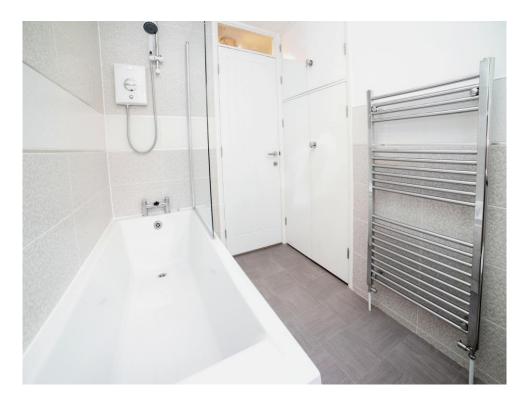

#### Bathroom

Having bath with mixer tap and electric shower over, vanity wash hand basin incorporating a W.C, storage cupboard, towel radiator, partly tiled splashbacks, vinyl flooring and UPVC double glazed opaque window to the front elevation.