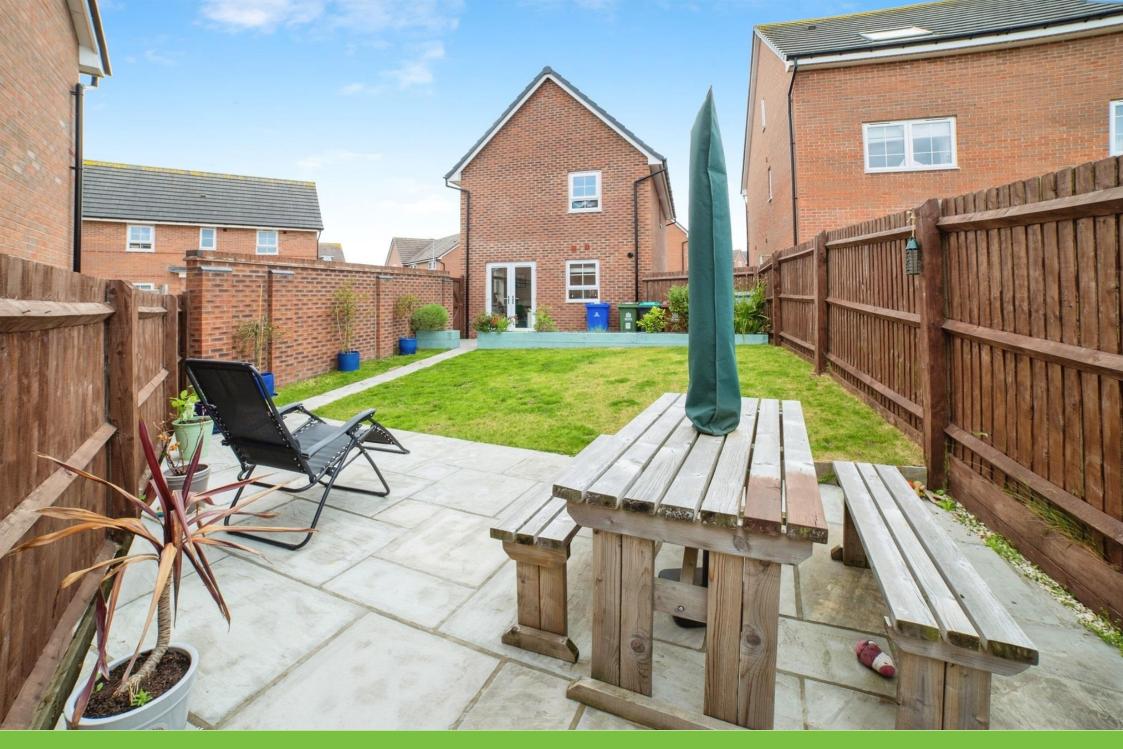

Externally, the property benefits from a lawned front garden and driveway, providing off-street parking. To the rear, the garden is low maintenance, featuring a lawned area and patio, ideal for outdoor relaxation.

#### **Externals**

To the front of the property you'll find a concrete driveway offering off-road parking for up to two vehicles and a lawned section to the side leading on to the rear garden gate.

The rear garden is fully fenced in with slabbed patio, laid to lawn area and secured with a lockable gate.