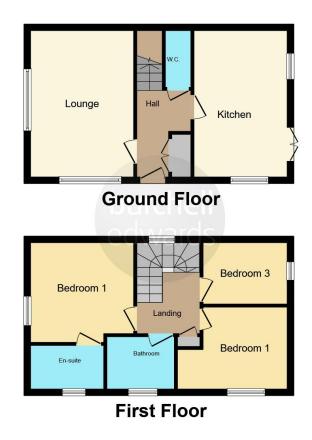

The ground floor features a spacious lounge, a well-appointed kitchen, and a convenient WC, perfect for everyday living and entertaining guests.

Upstairs, you'll find three generously sized bedrooms, including a master bedroom with ensuite, along with a contemporary family bathroom.

## **Entrance Hall**

Entry via UPVC double-glazed door, storage cupboard, finished with laminate flooring.

#### Lounge

15' 5" x 10' 7" ( 4.70m x 3.23m )

The lounge comprises of double-glazed window to side and front, wall mounted radiator, and carpet flooring to finish.

#### Kitchen

15' 4" x 9' 7" ( 4.67m x 2.92m )

The kitchen includes matching wall and base mounted units, stainless steel sink and drainer, double-glazed window to front and rear, French doors to rear, integrated fridge-freezer, washer and tumble dryer, electric hob, spotlights, and laminate floor to finish.

## **First Floor Landing**

First floor landing with double-glazed window to rear, access to loft, storage and carpet flooring to finish.

#### **Bedroom One**

10' 9" x 10' 6" ( 3.28m x 3.20m )

The master bedroom comprising of double-glazed windows to side, wall mounted radiator, access to en-suite, and carpeted floor to finish.

## **En-Suite**

En-suite situated off the master bedroom includes shower, wash-hand basin and toilet, and vinyl flooring to finish.

### **Bedroom Two**

11' 10" into recess x 8' 8" into recess ( 3.61m into recess x 2.64m into recess )

Bedroom two includes double-glazed window to front, wall mounted radiator, and carpeted floor to finish.

## **Bedroom Three**

6' 5" x 8' 9" ( 1.96m x 2.67m )

Bedroom three comprises of double-glazed window to side, wall mounted radiator, and carpeted floor to finish.

#### **Bathroom**

The bathroom is finished with a ceramic toilet/sink, bath, double glazed window to front, wall mounted radiator, tiled splashback, and laminate floor to finish.