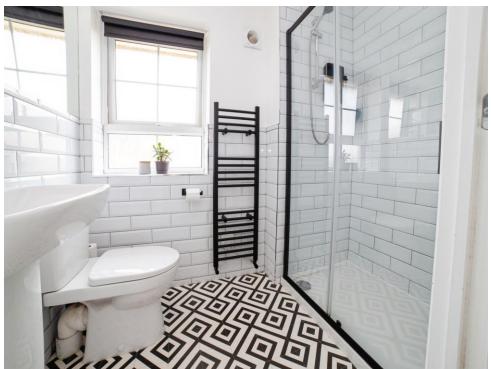

## **En-Suite**

En-suite situated off the master bedroom includes shower, wash-hand basin and toilet, and vinyl flooring to finish.

#### **Bathroom**

The bathroom is finished with a ceramic toilet/sink, bath, double glazed window to front, wall mounted radiator, tiled splashback, and laminate floor to finish.