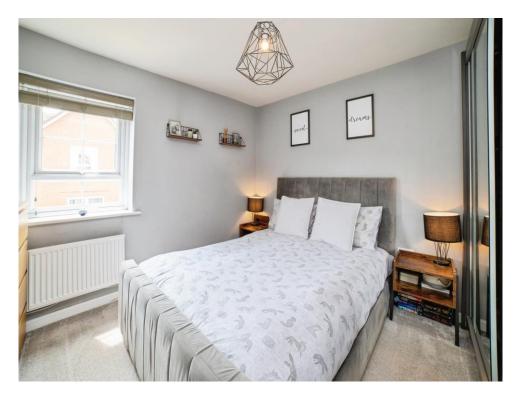

#### **Bedroom One**

10' 9" x 10' 6" ( 3.28m x 3.20m )

The master bedroom comprising of double-glazed windows to side, wall mounted radiator, access to en-suite, and carpeted floor to finish.