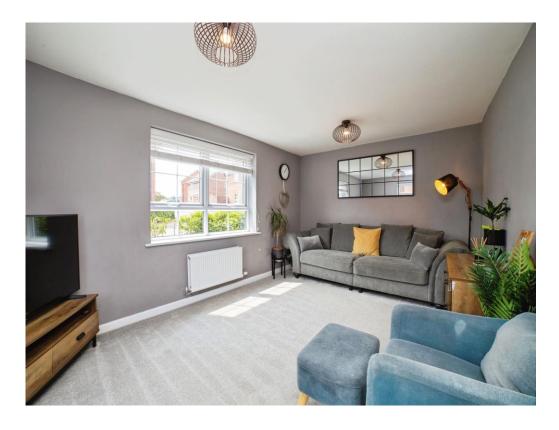

#### Lounge

15' 5" x 10' 7" ( 4.70m x 3.23m )

The lounge comprises of double-glazed window to side and front, wall mounted radiator, and carpet flooring to finish.