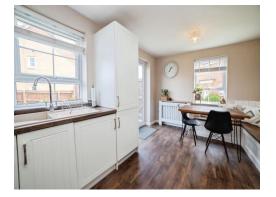

#### Kitchen

15' 4" x 9' 7" ( 4.67m x 2.92m )

The kitchen includes matching wall and base mounted units, stainless steel sink and drainer, double-glazed window to front and rear, French doors to rear, integrated fridge-freezer, washer and tumble dryer, electric hob, spotlights, and laminate floor to finish.