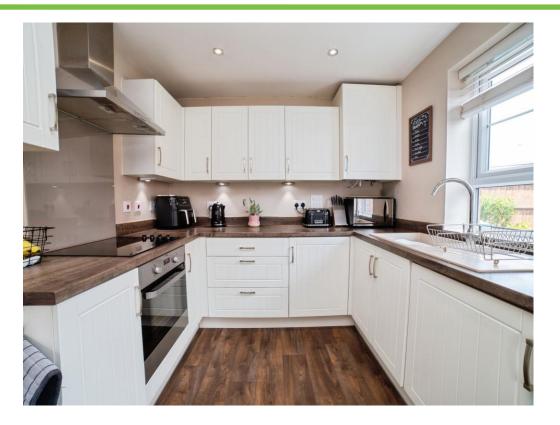

#### Kitchen

15' 4" x 9' 7" ( 4.67m x 2.92m )

The kitchen includes matching wall and base mounted units, stainless steel sink and drainer, double-glazed window to front and rear, French doors to rear, integrated fridge-freezer, washer and tumble dryer, electric hob, spotlights, and laminate floor to finish.