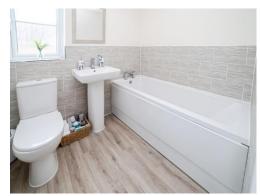

#### **Bathroom**

The bathroom is finished with a ceramic toilet/sink, bath, double glazed window to front, wall mounted radiator, tiled splashback, and laminate floor to finish.