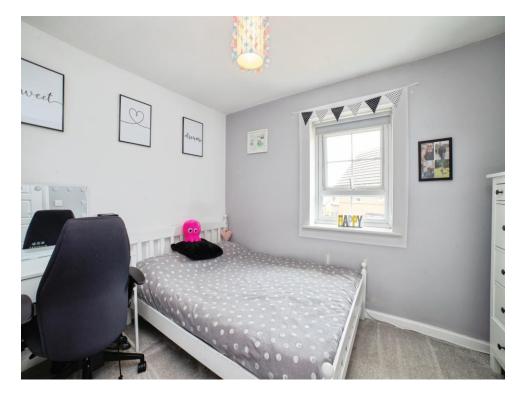

### **Bedroom Two**

11' 10" into recess x 8' 8" into recess ( 3.61m into recess x 2.64m into recess )

Bedroom two includes double-glazed window to front, wall mounted radiator, and carpeted floor to finish.

## **Bedroom Three**

6' 5" x 8' 9" ( 1.96m x 2.67m )

Bedroom three comprises of double-glazed window to side, wall mounted radiator, and carpeted floor to finish.