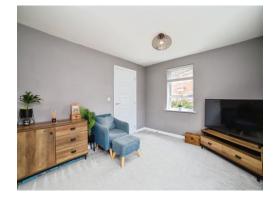

### **Bedroom Two**

11' 10" into recess x 8' 8" into recess ( 3.61m into recess x 2.64m into recess )

Bedroom two includes double-glazed window to front, wall mounted radiator, and carpeted floor to finish.

## **Bedroom Three**

6' 5" x 8' 9" ( 1.96m x 2.67m )

Bedroom three comprises of double-glazed window to side, wall mounted radiator, and carpeted floor to finish.