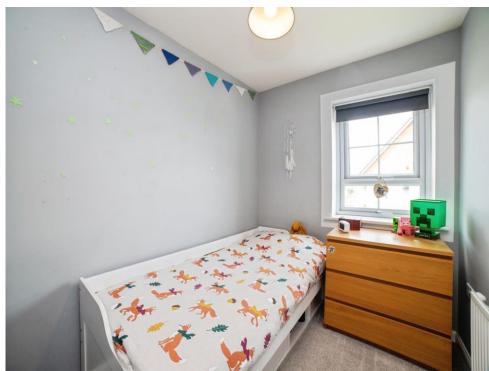

## **Bedroom Three**

6' 5" x 8' 9" ( 1.96m x 2.67m )

Bedroom three comprises of double-glazed window to side, wall mounted radiator, and carpeted floor to finish.