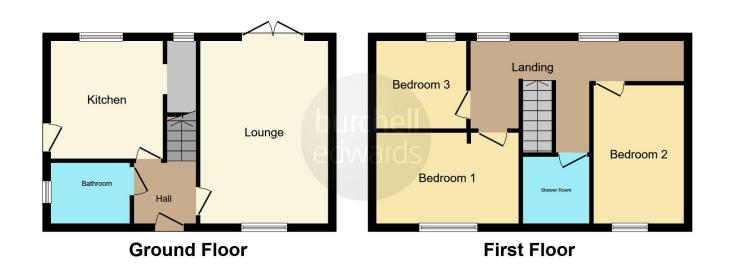

#### **Entrance Hall**

Entry via UPVC door with wall mounted radiator and laminate floor to finish.

## Lounge

16' 7" plus door recess x 11' 5" into chimney breast (5.05m plus door recess x 3.48m into chimney breast)

Lounge consists of double-glazed French doors to rear, double glazed window to front, wall mounted radiator and carpeted floor to finish.

#### **Bathroom One**

Located on the ground floor, the bathroom consists of double-glazed window to front and side, ceramic toilet and sink, wall mounted towel radiator, bath, tiled splashback.

## **First Floor Landing**

Landing offers access to the loft with consumer unit and two double glazed windows to rear.

#### **Bedroom One**

8' 4" x 12' 7" (2.54m x 3.84m)

Bedroom one consists of double-glazed window to front, wall mounted radiator and carpeted floor to finish.

#### **Bedroom Two**

.8' 1" into recess x 9' 7" into recess (2.46m into recess x 2.92m into recess)

Bedroom two consists of double-glazed window to rear, wall mounted radiator and carpeted floor to finish.

## **Bedroom Three**

12' 7" into recess x 8' 1" into recess (3.84m into recess x 2.46m into recess)

Bedroom three consists of double-glazed window to front, wall mounted radiator and carpeted floor to finish.

## **Shower Room**

Located on the first floor, the shower room consists of ceramic toilet and sink, wall mounted radiator, walk-in electric shower with UPVC cladding and vinyl floor to finish.