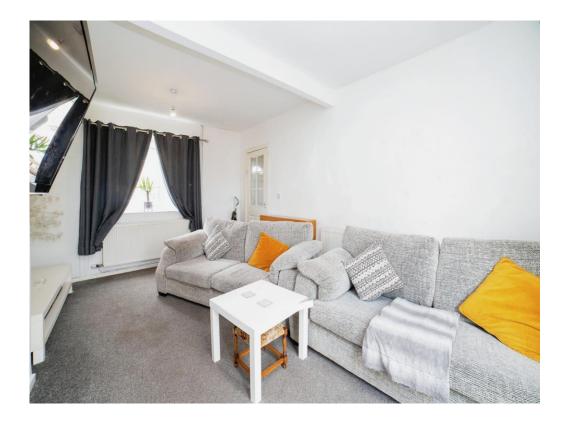

## Lounge

16' 7" plus door recess x 11' 5" into chimney breast (5.05m plus door recess x 3.48m into chimney breast)

Lounge consists of double-glazed French doors to rear, double glazed window to front, wall mounted radiator and carpeted floor to finish.