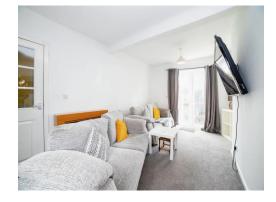

## Lounge

16' 7" plus door recess x 11' 5" into chimney breast (5.05m plus door recess x 3.48m into chimney breast)

Lounge consists of double-glazed French doors to rear, double glazed window to front, wall mounted radiator and carpeted floor to finish.