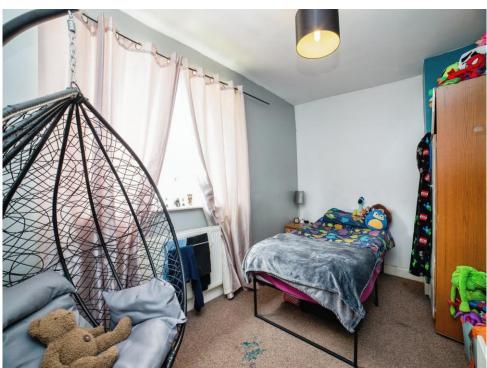

#### **Bedroom Two**

.8' 1" into recess x 9' 7" into recess (2.46m into recess x 2.92m into recess)

Bedroom two consists of double-glazed window to rear, wall mounted radiator and carpeted floor to finish.