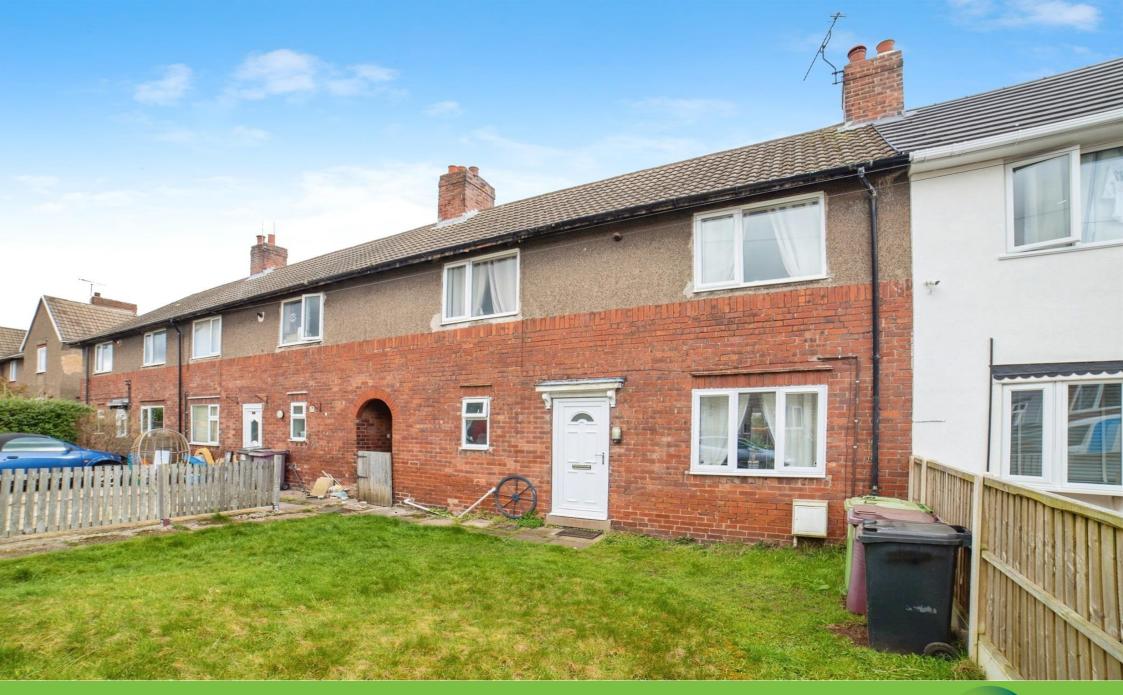

## **Property Description**

Three-Bedroom Mid-Terrace Home – Hartington Street, Langwith

Offered with no onward chain, this three-bedroom mid-terrace property on Hartington Street, Langwith, presents a fantastic first-time buyer or investment opportunity.

#### Front Elevation

Set back from the road the front of the property benefits from laid to lawn area with slabbed path to front door and access to rear via a jitty down the side of the property.

#### **Rear Elevation**

The rear garden is lawned with fence surround and trees.

Residential Sales & Lettings | Mortgage Services | Conveyancing | Surveyors | Land & New Homes

This floor plan is for illustrative purposes only. It is not drawn to scale. Any measurements, floor areas (including any total floor area), openings and orientation are approximate. No details are guaranteed, they cannot be relied upon for any purpose and they do not form part of any agreement. No liability is taken for any error, omission or misstatement. A party must rely upon its own inspection(s). Powered by www.focalagent.com