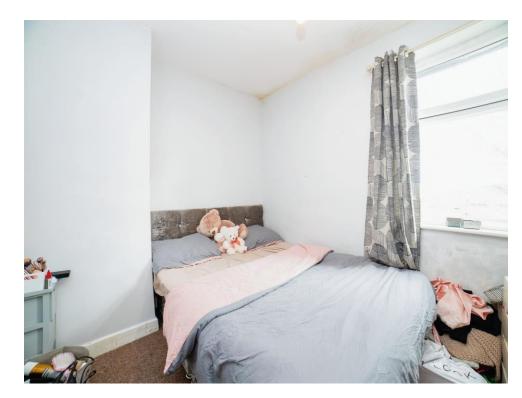

#### **Bedroom One**

8' 4" x 12' 7" (2.54m x 3.84m)

Bedroom one consists of double-glazed window to front, wall mounted radiator and carpeted floor to finish.

## **Bedroom Three**

12' 7" into recess x 8' 1" into recess (3.84m into recess x 2.46m into recess)

Bedroom three consists of double-glazed window to front, wall mounted radiator and carpeted floor to finish.