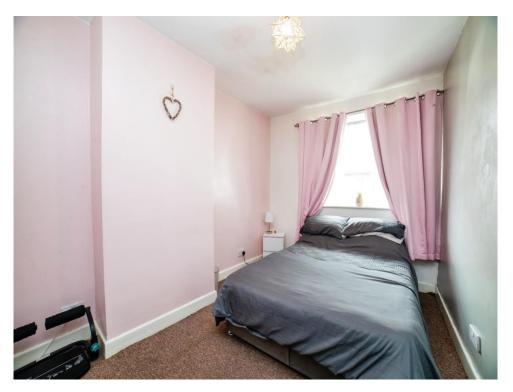

#### **Bedroom One**

8' 4" x 12' 7" (2.54m x 3.84m)

Bedroom one consists of double-glazed window to front, wall mounted radiator and carpeted floor to finish.

#### **Bedroom Two**

.8' 1" into recess x 9' 7" into recess (2.46m into recess x 2.92m into recess)

Bedroom two consists of double-glazed window to rear, wall mounted radiator and carpeted floor to finish.

## **Bedroom Three**

12' 7" into recess x 8' 1" into recess (3.84m into recess x 2.46m into recess)

Bedroom three consists of double-glazed window to front, wall mounted radiator and carpeted floor to finish.