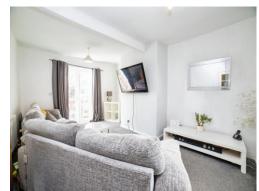

## Lounge

16' 7" plus door recess x 11' 5" into chimney breast (5.05m plus door recess x 3.48m into chimney breast)

Lounge consists of double-glazed French doors to rear, double glazed window to front, wall mounted radiator and carpeted floor to finish.