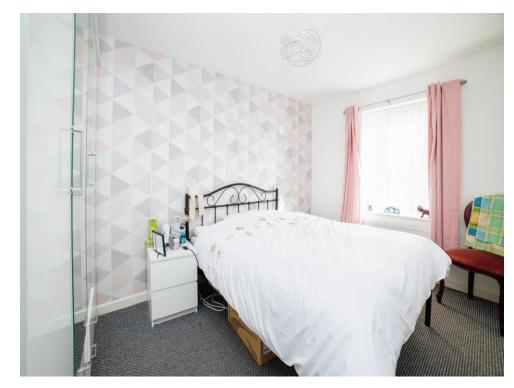

## **Bedroom Two**

13' 2" x 7' 3" ( 4.01m x 2.21m )

Bedroom two consists of double glazed window to front, wall mounted radiator and carpeted floor to finish.

#### **Bedroom One**

9' 8" into recess x 16' 10" into recess ( 2.95m into recess x 5.13m into recess )

Bedroom one consists of double glazed window to front, wall mounted radiator and carpeted floor to finish.