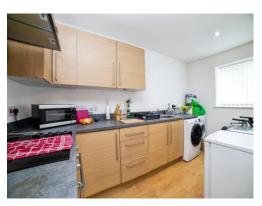

## Kitchen

6' 5" x 13' (1.96m x 3.96m)

Kitchen, open plan to the lounge and with small partition wall benefits from double glazed window to rear, matching wall and base mounted units with inset sink and drainer, spotlights, integrated electric oven and hob with cooker hood, and finished with laminate floor.