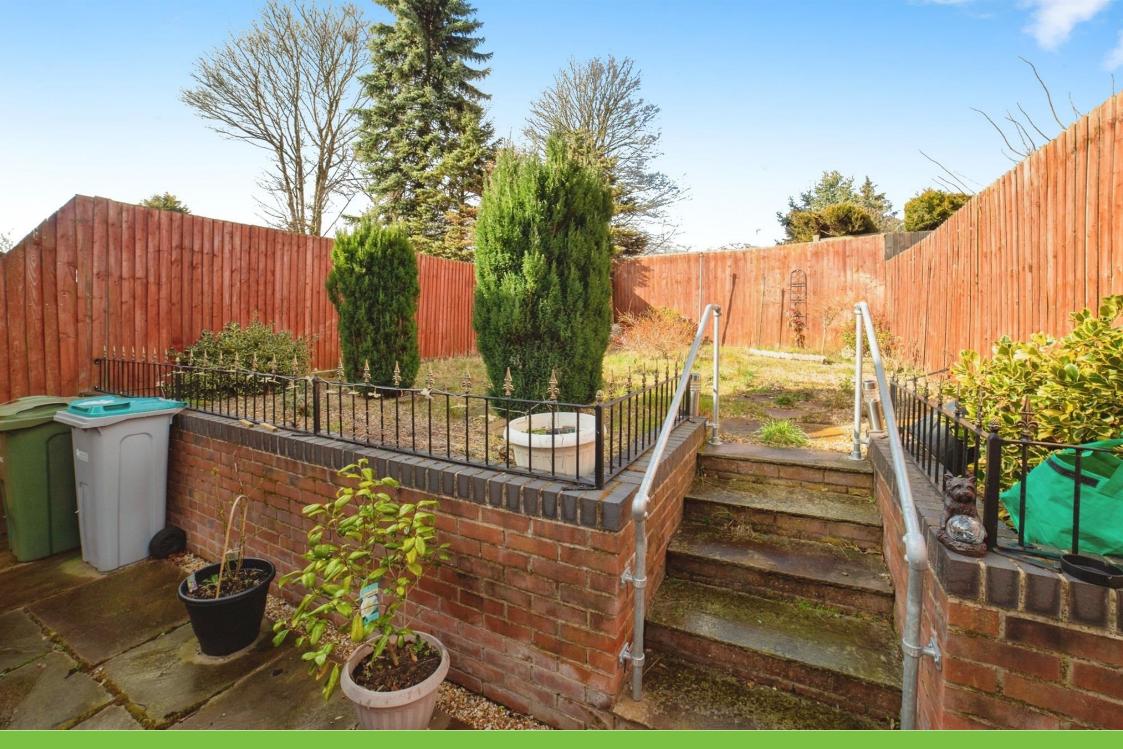

#### **Rear Elevation**

The rear garden is arranged over two levels, with a slabbed patio area, steps leading up to a lawn, fenced surround with secure lockable gate to side, shrubs and bushes for decoration and useful storage sheds.

Externally, the front elevation is enclosed and gated, with a driveway providing off-road parking, a gravelled area, and mature shrubs and bushes for added privacy. The rear garden is arranged over two levels, boasting a slabbed patio area, steps leading up to a lawn, and useful storage sheds.