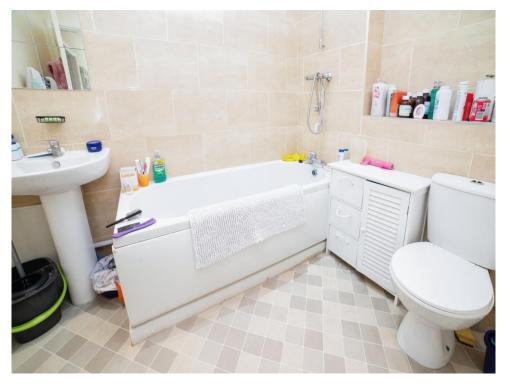

### **Bathroom**

The bathroom offers full height tiling to whole room with spotlights, wall mounted towel rail, ceramic toilet, sink and bath suite with shower over bath and vinyl floor to finish.