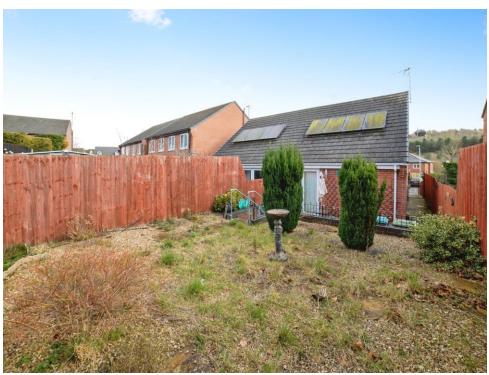

#### **Rear Elevation**

The rear garden is arranged over two levels, with a slabbed patio area, steps leading up to a lawn, fenced surround with secure lockable gate to side, shrubs and bushes for decoration and useful storage sheds.

Externally, the front elevation is enclosed and gated, with a driveway providing off-road parking, a gravelled area, and mature shrubs and bushes for added privacy. The rear garden is arranged over two levels, boasting a slabbed patio area, steps leading up to a lawn, and useful storage sheds.