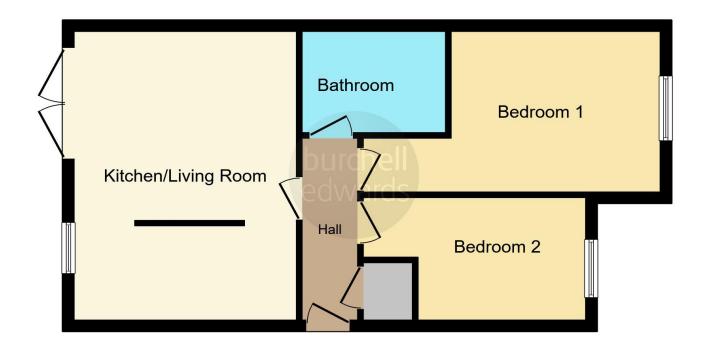

Inside, the property features an inviting open-plan kitchen and lounge area, partially divided by a small partition wall—ideal for ease of living. Two well-proportioned bedrooms and a bathroom complete the interior layout.

## **Entrance Hall**

Entry via UPVC door and including wall mounted radiator, storage with boiler and laminate floor to finish.

# Lounge

6' 5" x 13' (1.96m x 3.96m)

Lounge, open plan to kitchen with small partition wall benefits from wall mounted radiator, French doors to the rear and laminate floor to finish.

## Kitchen

6' 5" x 13' (1.96m x 3.96m)

Kitchen, open plan to the lounge and with small partition wall benefits from double glazed window to rear, matching wall and base mounted units with inset sink and drainer, spotlights, integrated electric oven and hob with cooker hood, and finished with laminate floor.

#### **Bedroom One**

9' 8" into recess x 16' 10" into recess ( 2.95m into recess x 5.13m into recess )

Bedroom one consists of double glazed window to front, wall mounted radiator and carpeted floor to finish.

## **Bedroom Two**

13' 2" x 7' 3" ( 4.01m x 2.21m )

Bedroom two consists of double glazed window to front, wall mounted radiator and carpeted floor to finish.

### **Bathroom**

The bathroom offers full height tiling to whole room with spotlights, wall mounted towel rail, ceramic toilet, sink and bath suite with shower over bath and vinyl floor to finish.