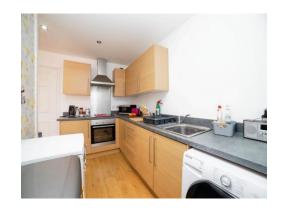

## Kitchen

6' 5" x 13' (1.96m x 3.96m)

Kitchen, open plan to the lounge and with small partition wall benefits from double glazed window to rear, matching wall and base mounted units with inset sink and drainer, spotlights, integrated electric oven and hob with cooker hood, and finished with laminate floor.