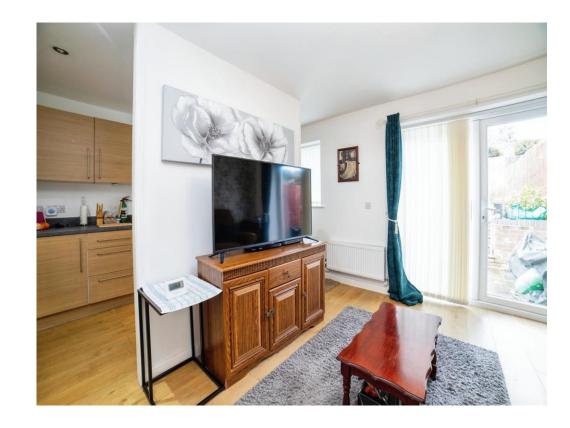

# Lounge

6' 5" x 13' (1.96m x 3.96m)

Lounge, open plan to kitchen with small partition wall benefits from wall mounted radiator, French doors to the rear and laminate floor to finish.

## Kitchen

6' 5" x 13' (1.96m x 3.96m)

Kitchen, open plan to the lounge and with small partition wall benefits from double glazed window to rear, matching wall and base mounted units with inset sink and drainer, spotlights, integrated electric oven and hob with cooker hood, and finished with laminate floor.