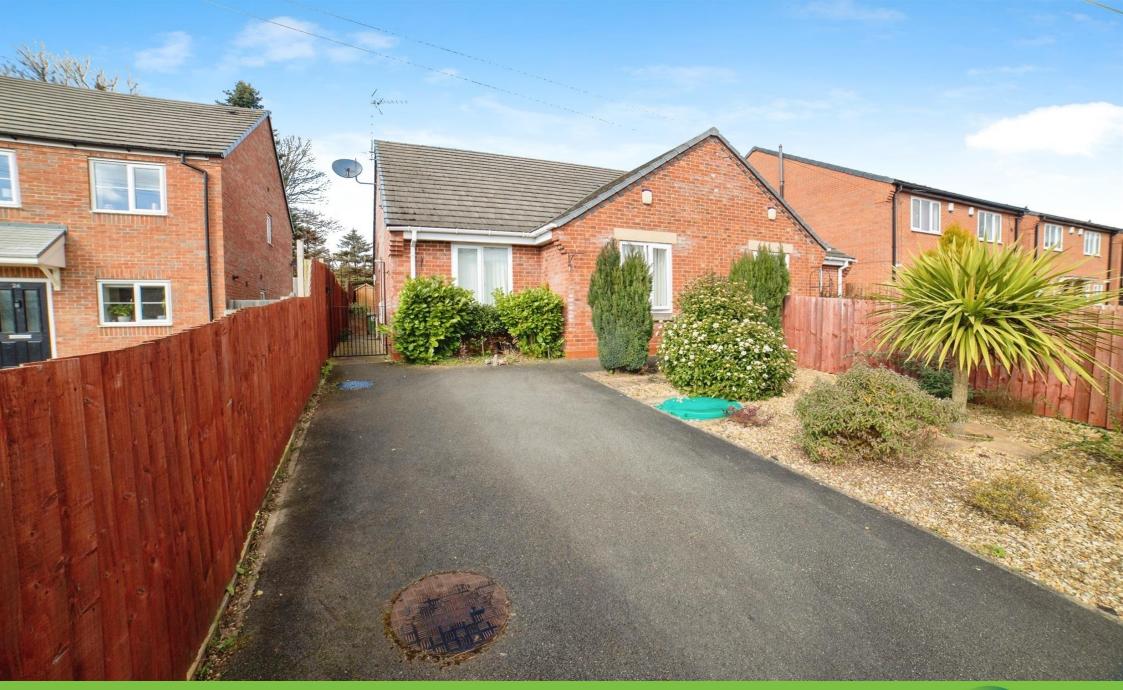

Externally, the front elevation is enclosed and gated, with a driveway providing off-road parking, a gravelled area, and mature shrubs and bushes for added privacy. The rear garden is arranged over two levels, boasting a slabbed patio area, steps leading up to a lawn, and useful storage sheds.

#### **Front Elevation**

The front elevation is enclosed and gated, with a driveway providing off-road parking, a gravelled area, and mature shrubs and bushes for added privacy.