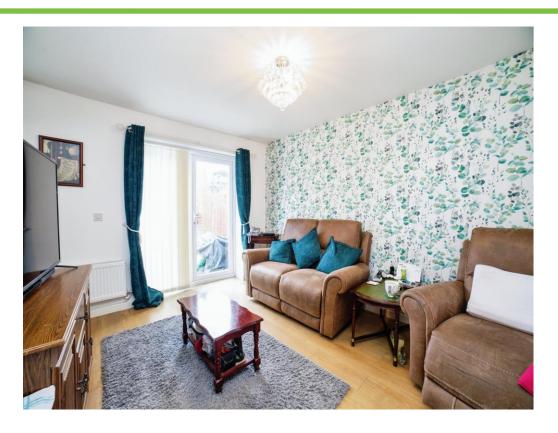

# Lounge

6' 5" x 13' (1.96m x 3.96m)

Lounge, open plan to kitchen with small partition wall benefits from wall mounted radiator, French doors to the rear and laminate floor to finish.

## Kitchen

6' 5" x 13' (1.96m x 3.96m)

Kitchen, open plan to the lounge and with small partition wall benefits from double glazed window to rear, matching wall and base mounted units with inset sink and drainer, spotlights, integrated electric oven and hob with cooker hood, and finished with laminate floor.