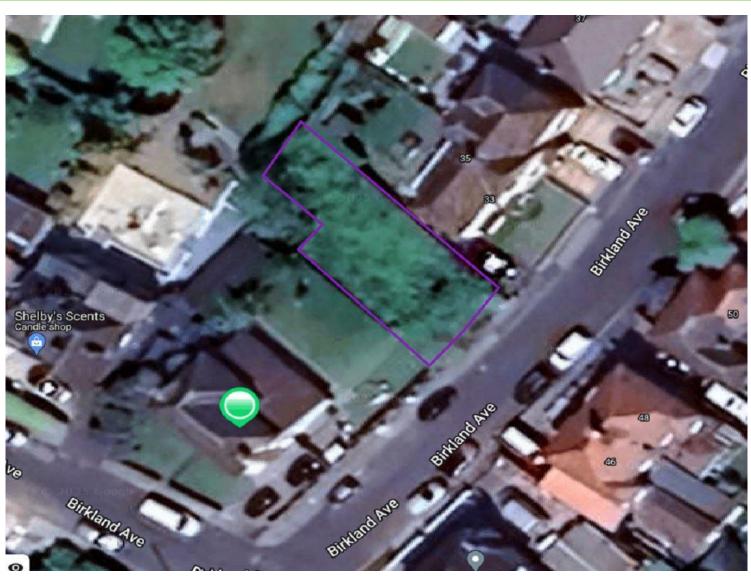

## for sale

£45,000 Freehold guide price

Land Adjacent To 31 Birkland Avenue Warsop Mansfield NG20 0PL Land available with building potential and

access via Birkland Avenue!

Don't miss out on this excellent opportunity to build in Warsop!