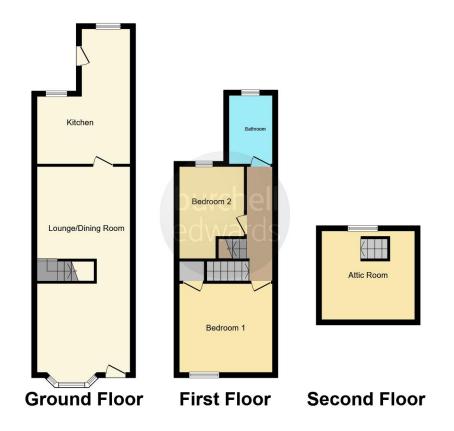

In short, this property boasts spacious living across three floors. The ground floor living space offers light and spacious lounge/diner with kitchen to the rear, two bedrooms and family bathroom to the first floor with storage to the master bedroom and an attic room currently used as a bedroom on the second floor.

# Lounge/Diner

11' 8" into recess x 28' 7" max (3.56m into recess x 8.71m max)

Entry via composite front door into open plan lounge comprising of double-glazed bay front window to front, two wall mounted radiators, meter box, and laminate floor to finish.

#### Kitchen

19' 5" x 10' 10" max (5.92m x 3.30m max)

The kitchen includes matching wall and base mounted units, stainless steel sink and drainer, two double-glazed windows to rear, two wall mounted radiators, plumbing and space for washer, induction hob with electric oven, tiled splashback, boiler, Hive system, extractor fan and tiled floor to finish.

# **First Floor Landing**

Access to 2nd floor loft conversion, carpeted floor to finish.

#### **Bedroom One**

11' 2" x 11' 11" into chimney breast (3.40m x 3.63m into chimney breast)

The master bedroom comprising of doubleglazed windows to front, wall mounted radiator, storage with carpeted floor to finish.

### Bedroom Two

12' x 8' 4" into chimney breast (3.66m x 2.54m into chimney breast)

Bedroom two includes double-glazed window to rear, wall mounted radiator, and carpeted floor to finish.

#### **Bedroom Three**

.11' 10" x 11' 9" (3.61m x 3.58m)

Bedroom three, located on the 2nd floor, comprises of double-glazed Velux sky light window, wall mounted radiator, and carpeted floor to finish.

#### Bathroom

The bathroom is finished with a ceramic toilet/sink, bath with mixer tap and hose, walkin shower, double glazed window to rear, wall mounted radiator, extractor fan, tiled splashback, and floor to finish.