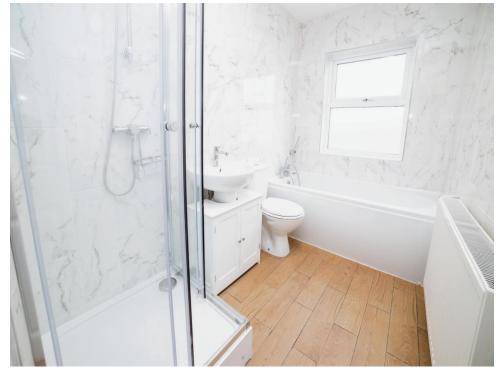

#### Bathroom

The bathroom is finished with a ceramic toilet/sink, bath with mixer tap and hose, walkin shower, double glazed window to rear, wall mounted radiator, extractor fan, tiled splashback, and floor to finish.