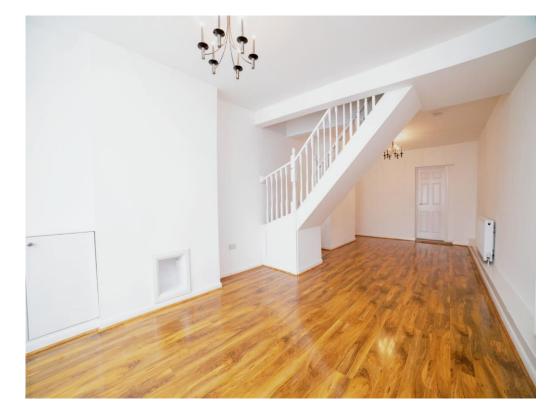

# Lounge/Diner

11' 8" into recess x 28' 7" max (3.56m into recess x 8.71m max)

Entry via composite front door into open plan lounge comprising of double-glazed bay front window to front, two wall mounted radiators, meter box, and laminate floor to finish.

# **First Floor Landing**

Access to 2nd floor loft conversion, carpeted floor to finish.