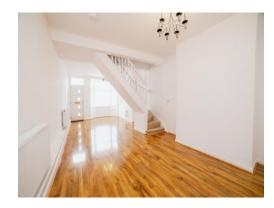

# Lounge/Diner

11' 8" into recess x 28' 7" max (3.56m into recess x 8.71m max)

Entry via composite front door into open plan lounge comprising of double-glazed bay front window to front, two wall mounted radiators, meter box, and laminate floor to finish.

# **First Floor Landing**

Access to 2nd floor loft conversion, carpeted floor to finish.