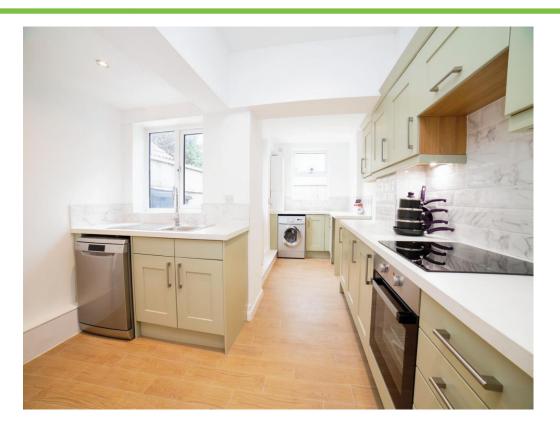

#### Kitchen

19' 5" x 10' 10" max (5.92m x 3.30m max)

The kitchen includes matching wall and base mounted units, stainless steel sink and drainer, two double-glazed windows to rear, two wall mounted radiators, plumbing and space for washer, induction hob with electric oven, tiled splashback, boiler, Hive system, extractor fan and tiled floor to finish.