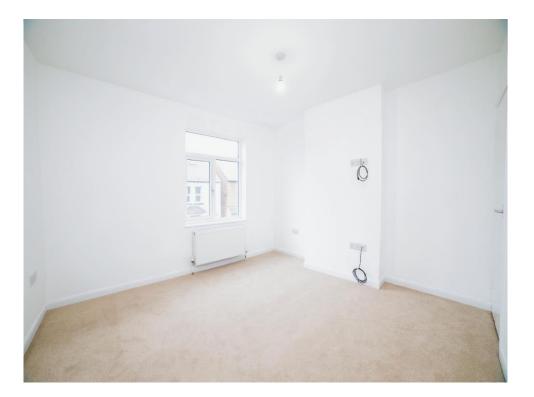

#### **Bedroom One**

11' 2" x 11' 11" into chimney breast (3.40m x 3.63m into chimney breast)

The master bedroom comprising of doubleglazed windows to front, wall mounted radiator, storage with carpeted floor to finish.

### Bedroom Two

12' x 8' 4" into chimney breast (3.66m x 2.54m into chimney breast)

Bedroom two includes double-glazed window to rear, wall mounted radiator, and carpeted floor to finish.

#### **Bedroom Three**

.11' 10" x 11' 9" (3.61m x 3.58m)

Bedroom three, located on the 2nd floor, comprises of double-glazed Velux sky light window, wall mounted radiator, and carpeted floor to finish.