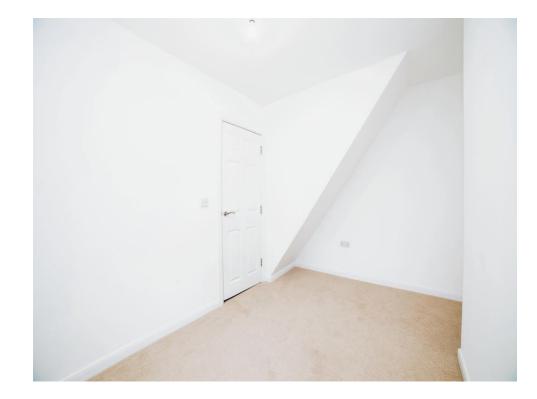

#### **Bedroom Three**

.11' 10" x 11' 9" (3.61m x 3.58m)

Bedroom three, located on the 2nd floor, comprises of double-glazed Velux sky light window, wall mounted radiator, and carpeted floor to finish.