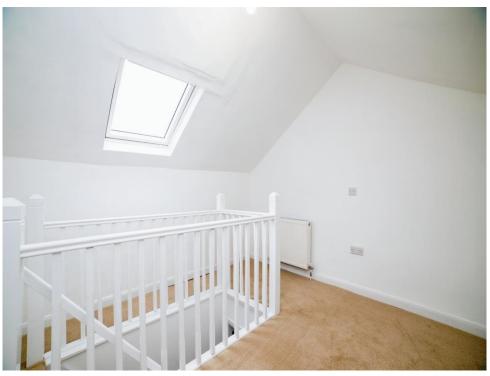

# **First Floor Landing**

Access to 2nd floor loft conversion, carpeted floor to finish.

#### **Bedroom Three**

.11' 10" x 11' 9" (3.61m x 3.58m)

Bedroom three, located on the 2nd floor, comprises of double-glazed Velux sky light window, wall mounted radiator, and carpeted floor to finish.