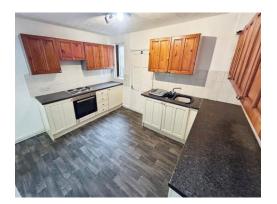

#### Kitchen

11' 11" x 12' 1" into recess ( 3.63m x 3.68m into recess )

The kitchen includes matching wall and base mounted units, UPVC inset sink and drainer, double-glazed window to rear, UPVC door to rear, wall mounted radiator, electric hob, cooker hood with integrated oven, understairs storage, tiled splashback, and vinyl floor to finish.