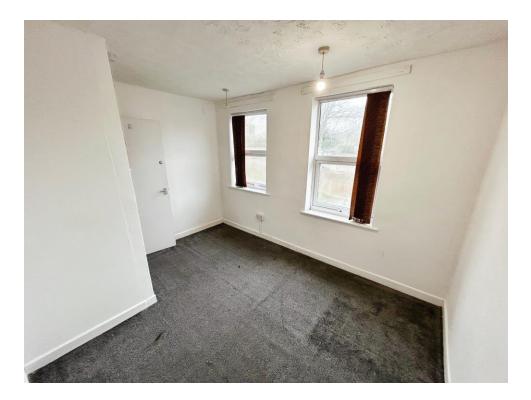

#### **Bedroom One**

11' 11" into recess x 11' 11" ( 3.63m into recess x 3.63m )

The master bedroom comprising of doubleglazed windows to front, wall mounted radiator, fitted wardrobes with carpeted floor to finish. From here you will also find loft access and space above the stairs for storage and the boiler.

#### **Bedroom Two**

11' 11" into recess x 9' 3" into recess ( 3.63m into recess x 2.82m into recess )

Bedroom two comprising of two doubleglazed windows to the rear, wall mounted radiator, with carpeted floor to finish.