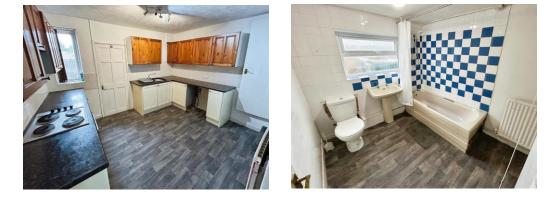

#### Kitchen

11' 11" x 12' 1" into recess ( 3.63m x 3.68m into recess )

The kitchen includes matching wall and base mounted units, UPVC inset sink and drainer, double-glazed window to rear, UPVC door to rear, wall mounted radiator, electric hob, cooker hood with integrated oven, understairs storage, tiled splashback, and vinyl floor to finish.

## Bathroom

The bathroom is situated on the ground floor and comprises of ceramic toilet/sink, bath with shower over bath, double glazed window to rear, wall mounted radiator, tiled splashback, shaving point and vinyl floor to finish.