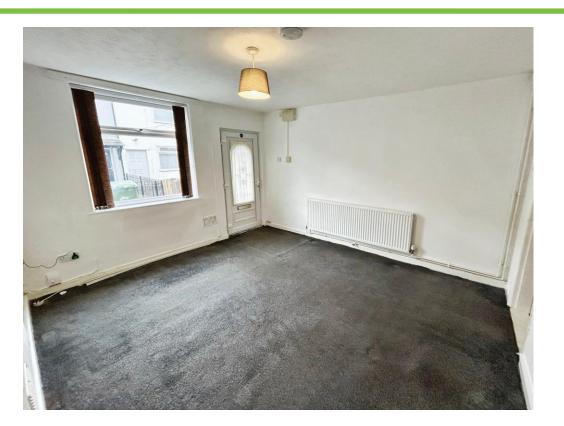

#### Lounge

11' 11" into chimney breast x 11' 10" plus door recess ( 3.63m into chimney breast x 3.61m plus door recess )

The lounge comprises of double-glazed window to front and UPVC door to side, wall mounted radiator, and carpeted flooring to finish.