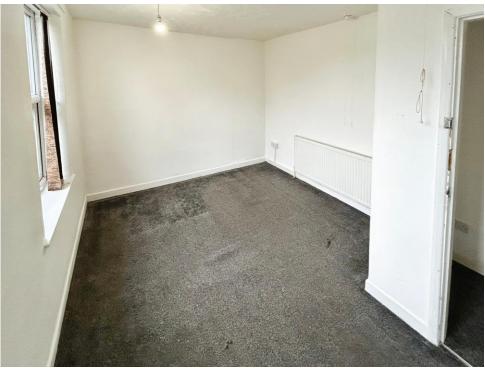

#### **Bedroom Two**

11' 11" into recess x 9' 3" into recess ( 3.63m into recess x 2.82m into recess )

Bedroom two comprising of two doubleglazed windows to the rear, wall mounted radiator, with carpeted floor to finish.