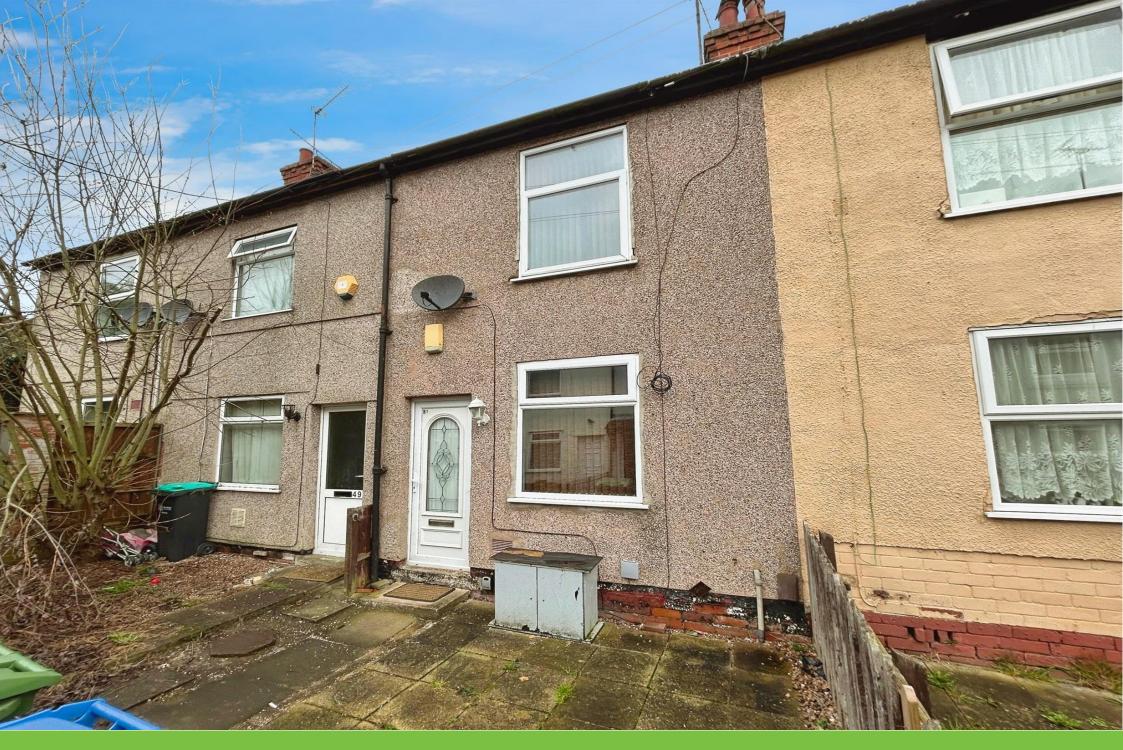

#### **Front Elevation**

The property is accessed via a shared path off the street with enclosed, slabbed front area including gate and picket fence surround.