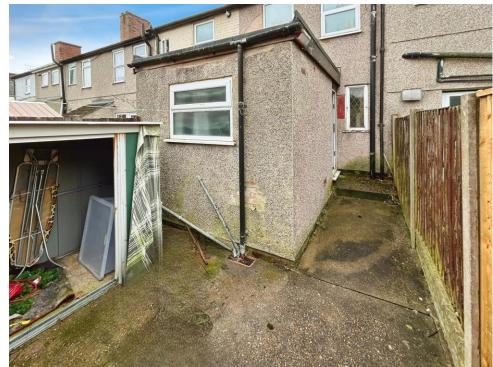

#### **Rear Elevation**

The rear garden is low maintenance with concrete base, shed, fenced surround with locked gated access and jitty leading to street.

Residential Sales & Lettings | Mortgage Services | Conveyancing | Surveyors | Land & New Homes