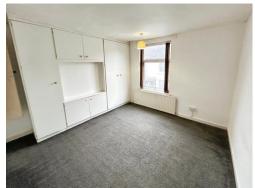

#### **Bedroom One**

11' 11" into recess x 11' 11" ( 3.63m into recess x 3.63m )

The master bedroom comprising of doubleglazed windows to front, wall mounted radiator, fitted wardrobes with carpeted floor to finish. From here you will also find loft access and space above the stairs for storage and the boiler.