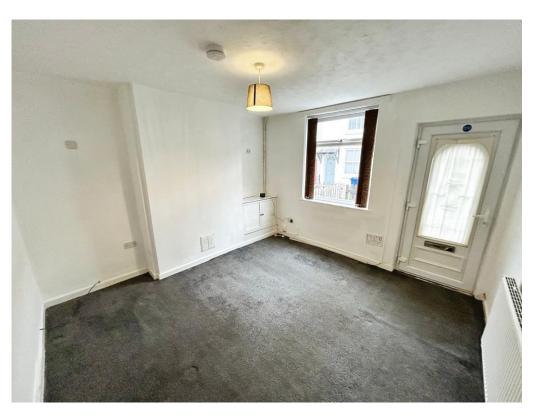

## **Entrance Hall**

To the rear of the property found between the kitchen and bathroom, entry via UPVC door to the side, and vinyl flooring.