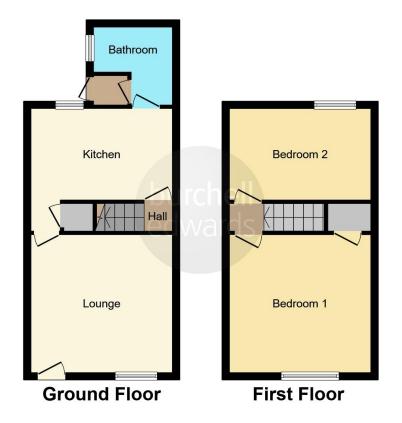

Overall George Street upon entry you will find a spacious and light lounge leading onto the kitchen and with access to understairs storage space and hall to the stairs. To the rear of the property you will find the family bathroom with access to the rear garden. large front and central windows as well as sliding doors into the kitchen. The first floor comprises of two double bedrooms with fitted wardrobes to the master bedroom.

## **Entrance Hall**

To the rear of the property found between the kitchen and bathroom, entry via UPVC door to the side, and vinyl flooring.

#### Lounge

11' 11" into chimney breast x 11' 10" plus door recess ( 3.63m into chimney breast x 3.61m plus door recess )

The lounge comprises of double-glazed window to front and UPVC door to side, wall mounted radiator, and carpeted flooring to finish.

#### Kitchen

11' 11" x 12' 1" into recess ( 3.63m x 3.68m into recess )

The kitchen includes matching wall and base mounted units, UPVC inset sink and drainer, double-glazed window to rear, UPVC door to rear, wall mounted radiator, electric hob, cooker hood with integrated oven, understairs storage, tiled splashback, and vinyl floor to finish.

#### **Bedroom One**

11' 11" into recess x 11' 11" ( 3.63m into recess x 3.63m )

The master bedroom comprising of doubleglazed windows to front, wall mounted radiator, fitted wardrobes with carpeted floor to finish. From here you will also find loft access and space above the stairs for storage and the boiler.

#### **Bedroom Two**

11' 11" into recess x 9' 3" into recess ( 3.63m into recess x 2.82m into recess )

Bedroom two comprising of two doubleglazed windows to the rear, wall mounted radiator, with carpeted floor to finish.

## Bathroom

The bathroom is situated on the ground floor and comprises of ceramic toilet/sink, bath with shower over bath, double glazed window to rear, wall mounted radiator, tiled splashback, shaving point and vinyl floor to finish.