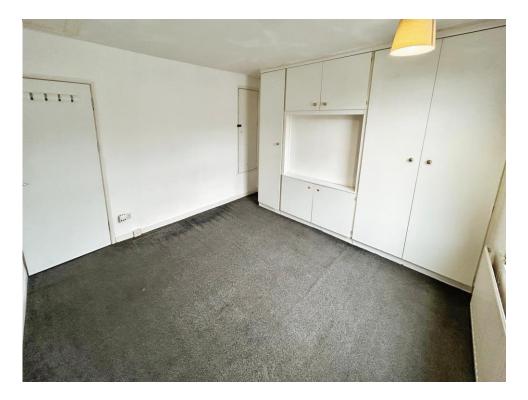

#### **Bedroom One**

11' 11" into recess x 11' 11" ( 3.63m into recess x 3.63m )

The master bedroom comprising of doubleglazed windows to front, wall mounted radiator, fitted wardrobes with carpeted floor to finish. From here you will also find loft access and space above the stairs for storage and the boiler.