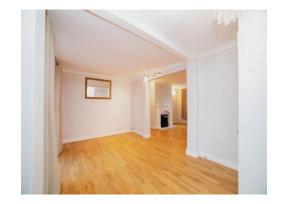

Upon entering the property and from the entrance hall, you will find downstairs WC, kitchen with integrated appliances, separate dining room along with a spacious and inviting lounge with electric fire.

## **Entrance Hall**

Entry via UPVC double glazed door, wall mounted radiator finished with solid wood flooring.