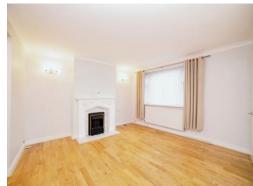

#### Lounge

12' 8"  $\times$  13' 10" into chimney breast ( 3.86m  $\times$  4.22m into chimney breast )

The lounge comprises of double-glazed window to front, wall mounted radiator, electric fire with surround, and solid wood flooring to finish.