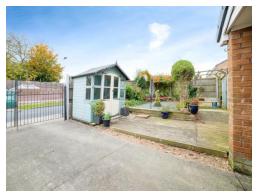

# **Rear Elevation**

A low maintenance, secure garden with decked area, gated drive, carport, shed, pebbled raised area, summer house and gated side access.