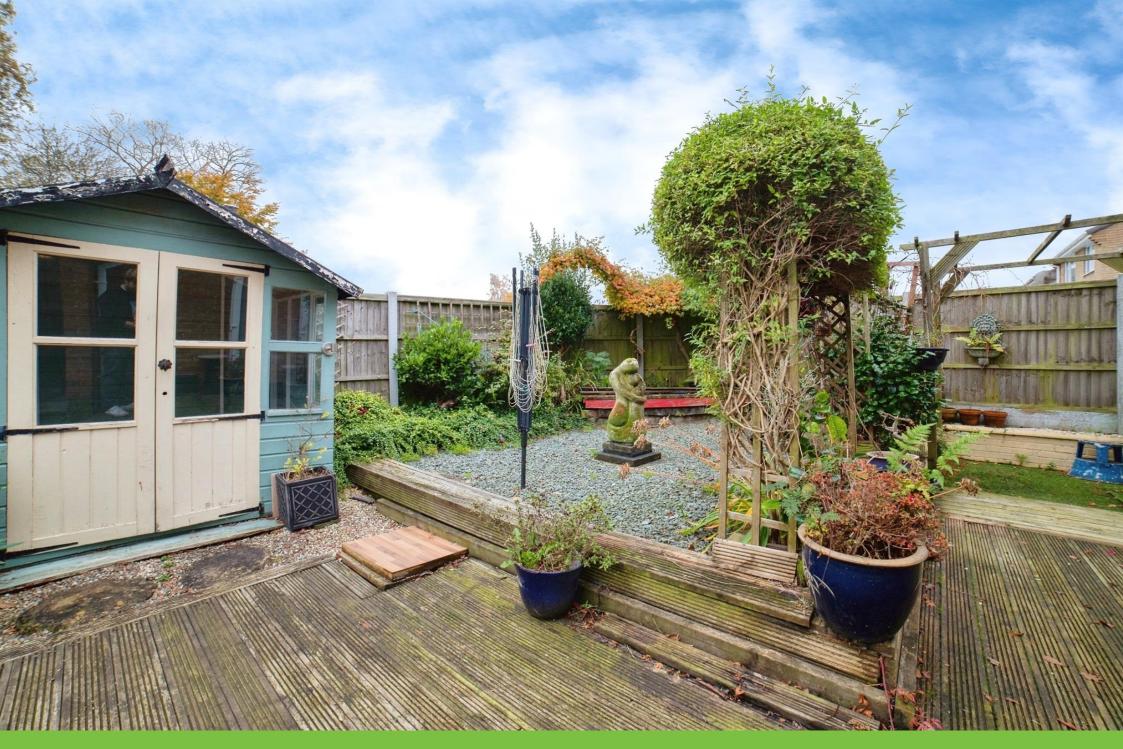

# **Rear Elevation**

A low maintenance, secure garden with decked area, gated drive, carport, shed, pebbled raised area, summer house and gated side access.