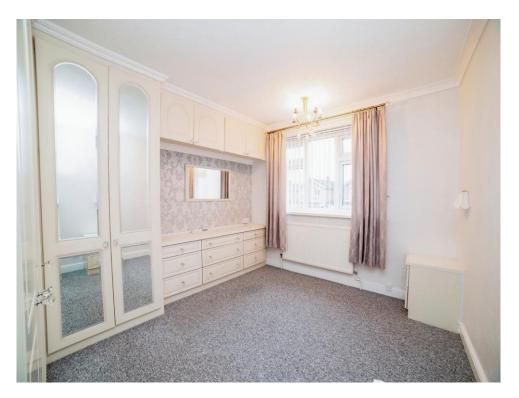

# **Bedroom One**

11' 10" max x 10' 1" recess ( 3.61m max x 3.07m recess )

The master bedroom comprising of double-glazed windows to front, wall mounted radiator, fitted wardrobes and drawers with carpeted floor to finish.

#### **Bedroom Two**

10' 11" x 10' 10" into recess and wardrobe (  $3.33\mbox{m}$  x  $3.30\mbox{m}$  into recess and wardrobe )

Bedroom two includes double-glazed bay window to rear, wall mounted radiator, fitted wardrobe, and carpeted floor to finish.