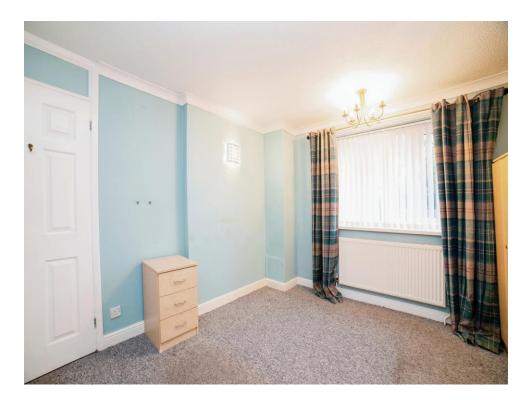

#### **Bedroom Three**

9' 2" into recess x 6' 11" ( 2.79m into recess x 2.11m )

Bedroom three comprises of double-glazed window to front, wall mounted radiator, cupboard with combi boiler and carpeted floor to finish.