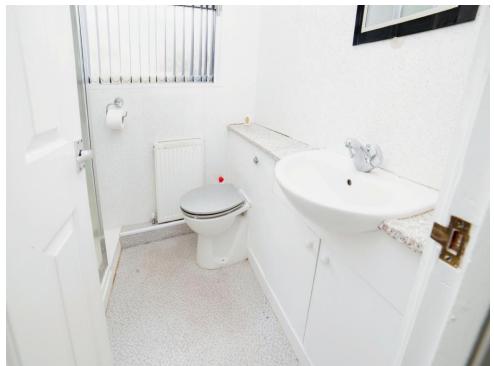

## Bathroom

The bathroom is finished with a ceramic toilet/sink, walk-in shower, double glazed window to rear, wall mounted radiator and vinyl floor to finish.