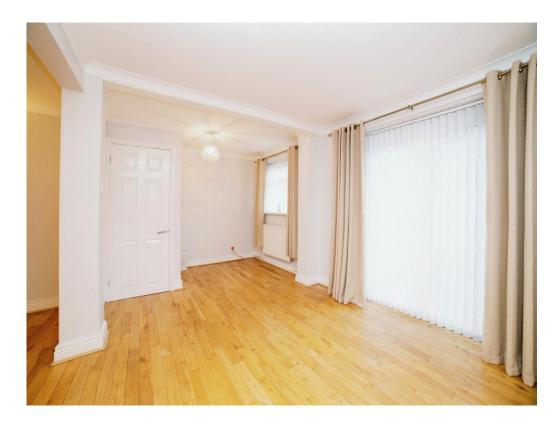

# **Dining Room**

9' 10" x 17' 2" into recess (  $3.00\mbox{m}$  x  $5.23\mbox{m}$  into recess )

The dining room comprises of double-glazed window and French doors to the rear, wall mounted radiator with solid wood flooring to finish.