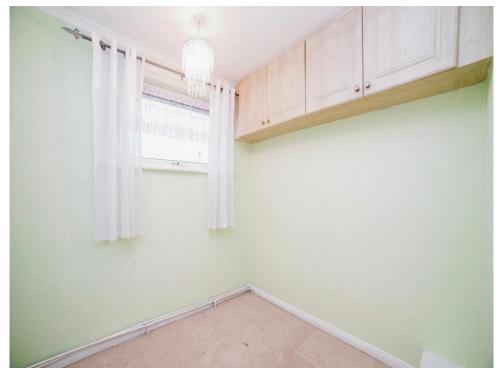

#### **Bedroom Three**

9' 2" into recess x 6' 11" ( 2.79m into recess x 2.11m )

Bedroom three comprises of double-glazed window to front, wall mounted radiator, cupboard with combi boiler and carpeted floor to finish.