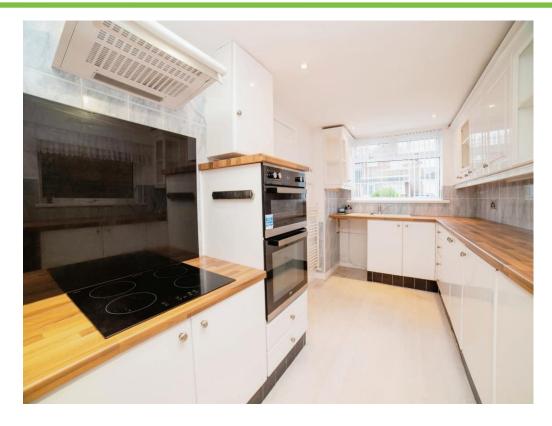

#### Kitchen

14' 9" plus door recess x 7' 6" ( 4.50 m plus door recess x 2.29 m )

The kitchen includes matching wall and base mounted units, double-glazed window to front and side, UPVC door to rear, wall mounted radiator, fridge, plumbing and space for washer, electric hob, cooker hood with integrated oven/grill, tiled splashback, and vinyl floor to finish.