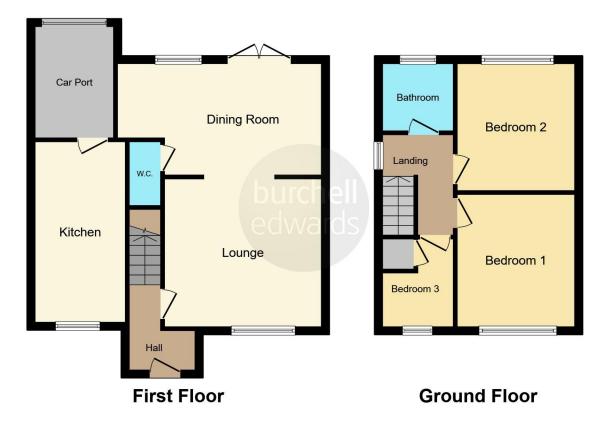

Upon entering the property and from the entrance hall, you will find downstairs WC, kitchen with integrated appliances, separate dining room along with a spacious and inviting lounge with electric fire.

The first floor boasts two double bedrooms, both benefitting from built in storage space, a third bedroom ideal for a single bedroom or office and the family bathroom.

To complete this property the front elevation consists of footpath to front door, gravelled area with small bushes and shrubs. To the rear is gated access to the carport and parking, low maintenance garden with patio/decking area, fence surround and gated access from the side of the property.