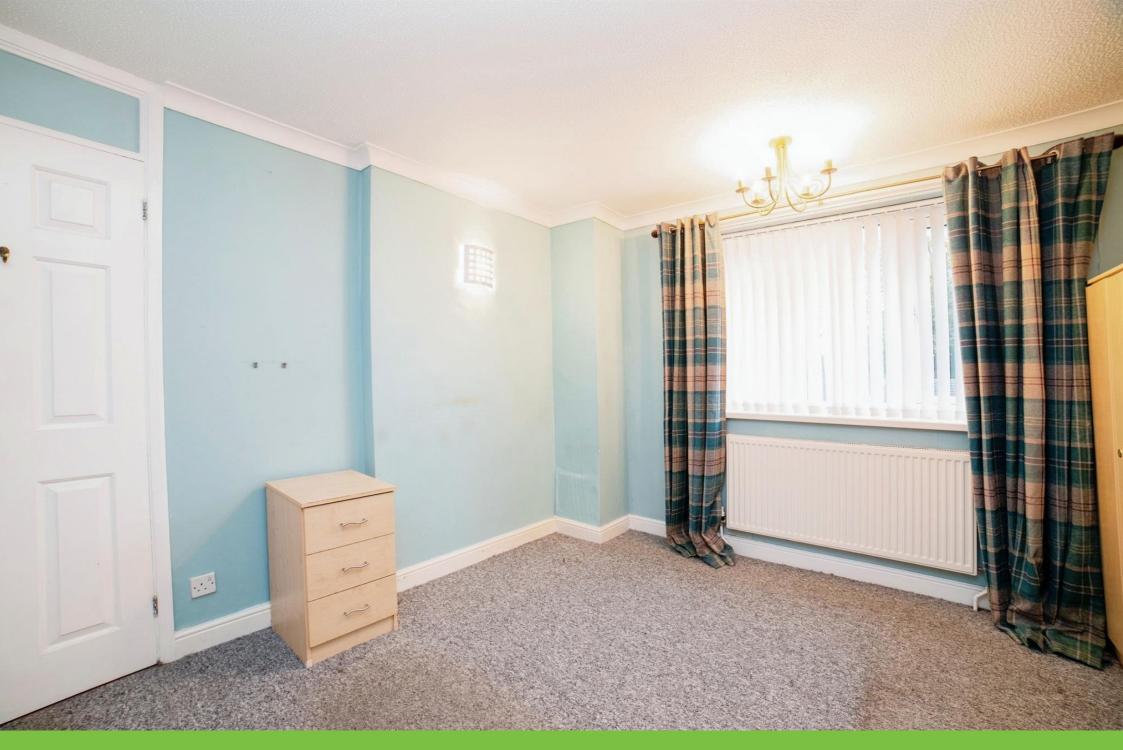

#### **Bedroom Three**

9' 2" into recess x 6' 11" ( 2.79m into recess x 2.11m )

Bedroom three comprises of double-glazed window to front, wall mounted radiator, cupboard with combi boiler and carpeted floor

to finish.