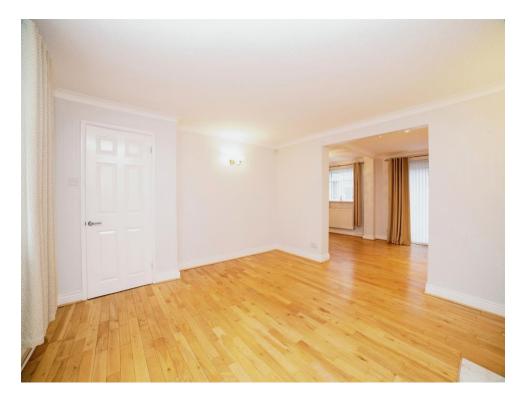

#### **Entrance Hall**

Entry via UPVC double glazed door, wall mounted radiator finished with solid wood flooring.

#### Lounge

12' 8" x 13' 10" into chimney breast ( 3.86m x

4.22m into chimney breast )

The lounge comprises of double-glazed window to front, wall mounted radiator, electric fire with surround, and solid wood flooring to finish.