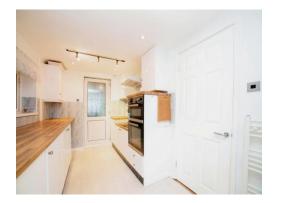

#### **Kitchen**

14' 9" plus door recess x 7' 6" ( 4.50m plus door recess x 2.29m )

The kitchen includes matching wall and base mounted units, double-glazed window to front and side, UPVC door to rear, wall mounted radiator, fridge, plumbing and space for washer, electric hob, cooker hood with integrated oven/grill, tiled splashback and vinyl floor to finish.