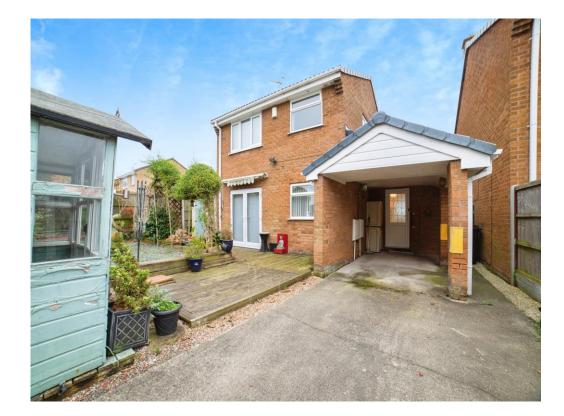

## **Rear Elevation**

A low maintenance, secure garden with decked area, gated drive, carport, shed, pebbled raised area, summer house and gated side access.