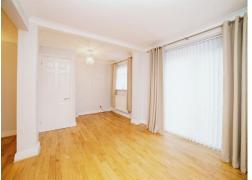

#### **Dining Room**

9' 10" x 17' 2" into recess ( 3.00m x 5.23m into recess )

The dining room comprises of double-glazed window and French doors to the rear, wall mounted radiator with solid wood flooring to finish.