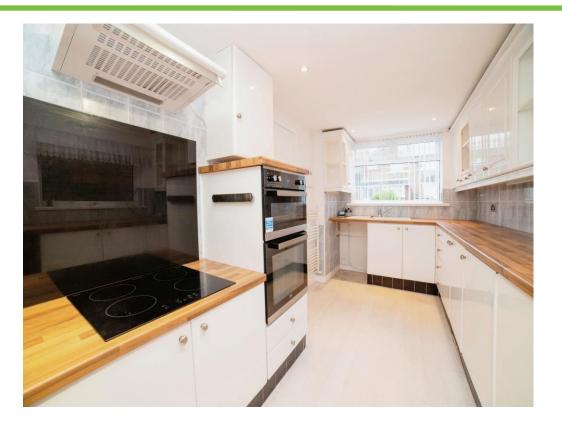

#### **Kitchen**

14' 9" plus door recess x 7' 6" ( 4.50m plus door recess x 2.29m )

The kitchen includes matching wall and base mounted units, double-glazed window to front and side, UPVC door to rear, wall mounted radiator, fridge, plumbing and space for washer, electric hob, cooker hood with integrated oven/grill, tiled splashback and vinyl floor to finish.