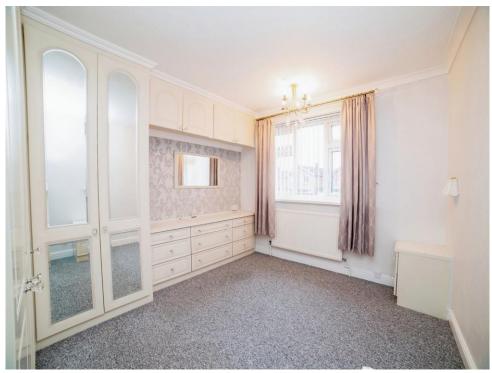

#### Bedroom One

11' 10" max x 10' 1" recess ( 3.61m max x 3.07m recess )

The master bedroom comprising of doubleglazed windows to front, wall mounted radiator, fitted wardrobes and drawers with carpeted floor to finish.

#### Bedroom Two

10' 11" x 10' 10" into recess and wardrobe ( 3.33m x 3.30m into recess and wardrobe )

Bedroom two includes double-glazed bay window to rear, wall mounted radiator, fitted wardrobe, and carpeted floor to finish.

#### **Bedroom Three**

9' 2" into recess x 6' 11" ( 2.79m into recess x 2.11m )

Bedroom three comprises of double-glazed window to front, wall mounted radiator, cupboard with combi boiler and carpeted floor