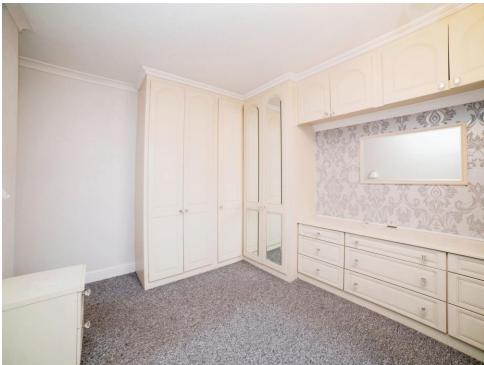

#### Bedroom One

11' 10" max x 10' 1" recess ( 3.61m max x 3.07m recess )

The master bedroom comprising of doubleglazed windows to front, wall mounted radiator, fitted wardrobes and drawers with carpeted floor to finish.

#### Bedroom Two

10' 11" x 10' 10" into recess and wardrobe ( 3.33m x 3.30m into recess and wardrobe )

Bedroom two includes double-glazed bay window to rear, wall mounted radiator, fitted wardrobe, and carpeted floor to finish.