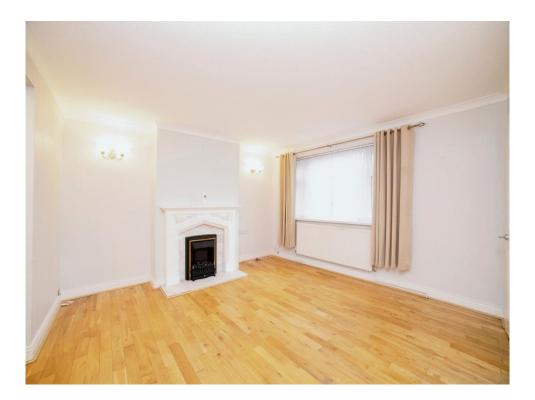

#### Lounge

12' 8" x 13' 10" into chimney breast ( 3.86m x

4.22m into chimney breast )

The lounge comprises of double-glazed window to front, wall mounted radiator, electric fire with surround, and solid wood flooring to finish.