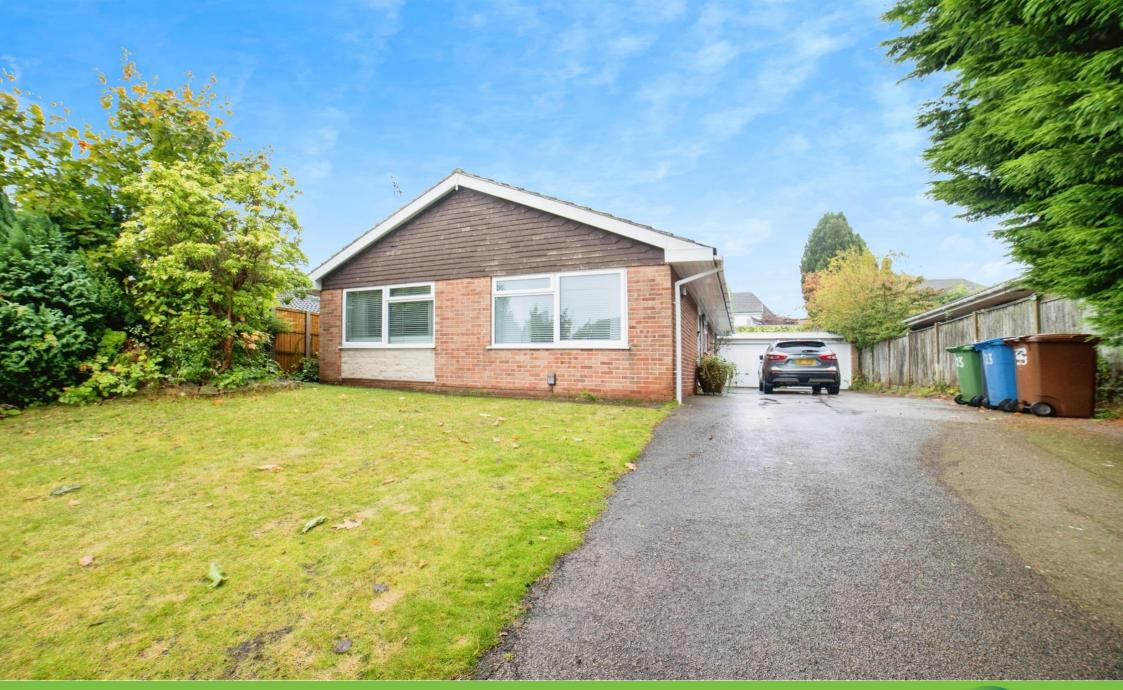

# **Property Description**

Sitting in the desirable area of Berry Hill, this stunning three-bedroom bungalow provides amazing living accommodation with a modern fitted kitchen and bathroom along with the added benefit of ample driveway parking and a double garage.

This exceptional property comprises of; entrance hall, lounge, kitchen, modern bathroom, two good sized bedrooms and a single bedroom come snug. Externally you will find amble driveway parking with a detached double garage and a beautifully landscaped rear garden.

#### External

With a driveway to the front providing ample off-road parking which leads to the double garage and a laid to lawn area. The rear garden offer a laid to lawn area and patio seating area with steps leading up to the lawn with fence boundary.

## Garage

Double garage with up and over electric door to the front elevation, UPVC double glazed window to the rear elevation and door to the side along with fitted electrics and lighting.