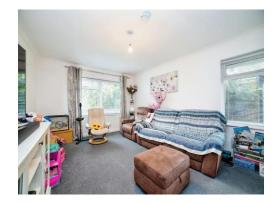

# **Entrance Hall / Dining Area**

UPVC double glazed window and composite door to the side elevation, storage cupboard with consumer unit, fitted carpet flooring and radiator. The entrance hall then openly leads to the dining area with loft access, UPVC double glazed window to the side elevation, boiler cupboard and radiator.