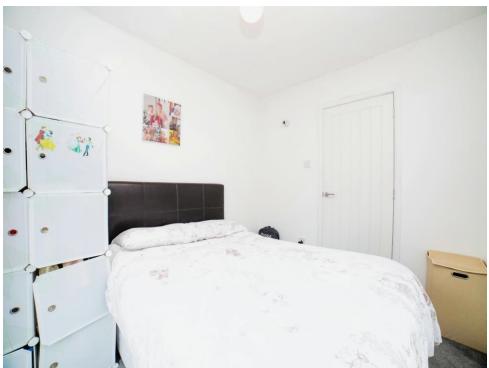

### **Bedroom Two**

9' 9" x 11' 9" ( 2.97m x 3.58m )

UPVC double glazed window to the rear elevation, fitted carpet flooring and radiator.

## **Bedroom Three / Snug**

.8' 2" x 9' 11" ( 2.49m x 3.02m )

UPVC double glazed French doors to the rear elevation, fitted carpet flooring and radiator.