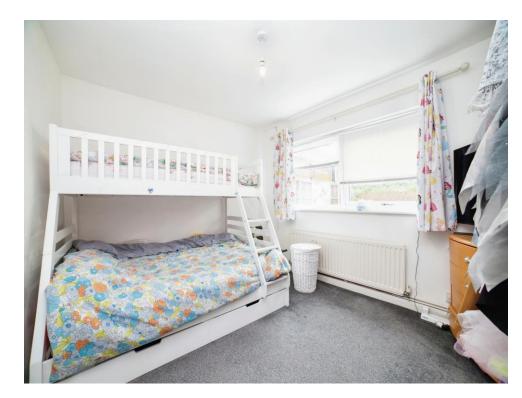

### **Bedroom Two**

9' 9" x 11' 9" ( 2.97m x 3.58m )

UPVC double glazed window to the rear elevation, fitted carpet flooring and radiator.

## **Bedroom Three / Snug**

.8' 2" x 9' 11" ( 2.49m x 3.02m )

UPVC double glazed French doors to the rear elevation, fitted carpet flooring and radiator.