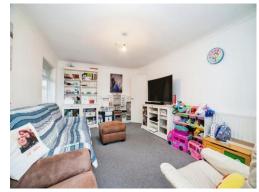

### Lounge

16' 10" x 11' 8" ( 5.13m x 3.56m )

UPVC double glazed window to the front and side elevation, fitted carpet flooring and radiator.