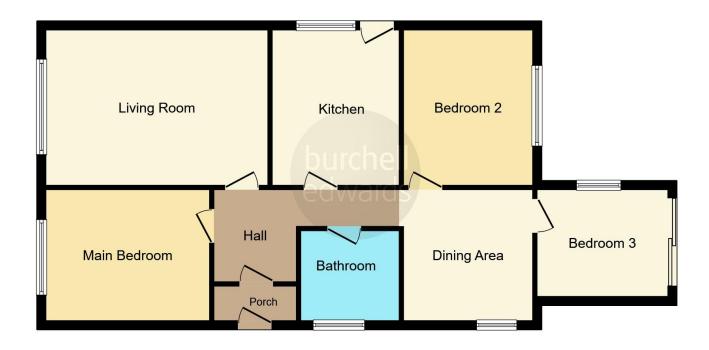

# **Entrance Hall / Dining Area**

UPVC double glazed window and composite door to the side elevation, storage cupboard with consumer unit, fitted carpet flooring and radiator. The entrance hall then openly leads to the dining area with loft access, UPVC double glazed window to the side elevation, boiler cupboard and radiator.

### Lounge

16' 10" x 11' 8" ( 5.13m x 3.56m )

UPVC double glazed window to the front and side elevation, fitted carpet flooring and radiator.

#### Kitchen

12' 3" x 9' 6" ( 3.73m x 2.90m )

UPVC double glazed window and door to the side elevation, offering a fully fitted kitchen with a range of matching wall and base units, work surfaces over with inset stainless-steel sink and drainer with mixer tap, a range of integrated appliances including electric oven and hob with cook-hood over, space for a washing machine, fitted vinyl flooring and wall radiator.

#### **Bedroom One**

9' 11" x 12' 4" ( 3.02m x 3.76m )

UPVC double glazed window to the front elevation, fitted carpet flooring and radiator.

### **Bedroom Two**

9' 9" x 11' 9" ( 2.97m x 3.58m )

UPVC double glazed window to the rear elevation, fitted carpet flooring and radiator.

## **Bedroom Three / Snug**

.8' 2" x 9' 11" ( 2.49m x 3.02m )

UPVC double glazed French doors to the rear elevation, fitted carpet flooring and radiator.

#### Bathroom

UPVC double glazed opaque window to the side elevation, offering a modern fitted bathroom with panelled L shaped shower bath with mixer tap and mains rainfall shower over, wash hand basin vanity unit with mixer tap, low level WC, fitted vinyl flooring, partly tiled walls and splashbacks and towel radiator.