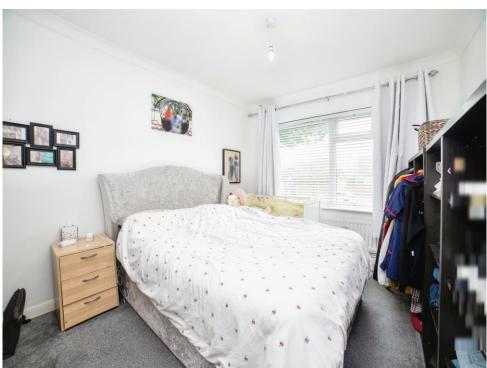

#### **Bedroom One**

9' 11" x 12' 4" ( 3.02m x 3.76m )

UPVC double glazed window to the front elevation, fitted carpet flooring and radiator.