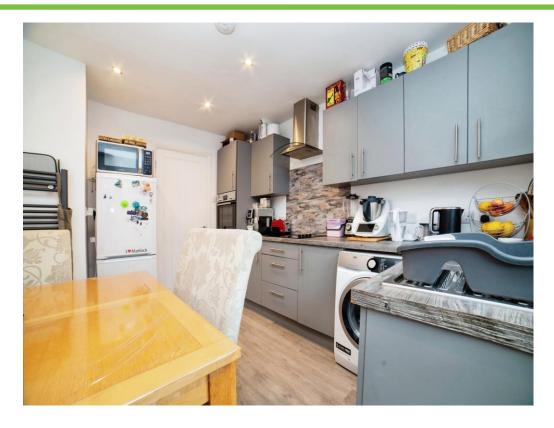

#### Kitchen

12' 3" x 9' 6" ( 3.73m x 2.90m )

UPVC double glazed window and door to the side elevation, offering a fully fitted kitchen with a range of matching wall and base units, work surfaces over with inset stainless-steel sink and drainer with mixer tap, a range of integrated appliances including electric oven and hob with cook-hood over, space for a washing machine, fitted vinyl flooring and wall radiator.