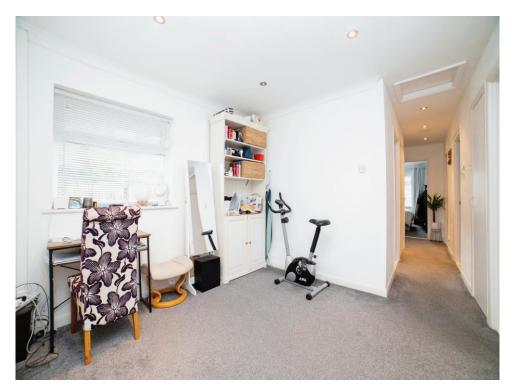

## **Bedroom Three / Snug**

.8' 2" x 9' 11" ( 2.49m x 3.02m )

UPVC double glazed French doors to the rear elevation, fitted carpet flooring and radiator.