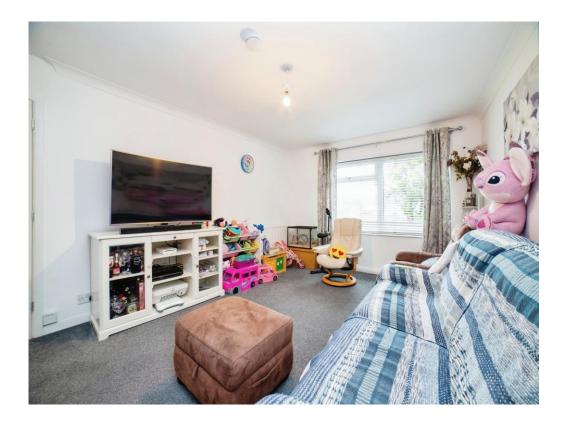

### Lounge

16' 10" x 11' 8" ( 5.13m x 3.56m )

UPVC double glazed window to the front and side elevation, fitted carpet flooring and radiator.