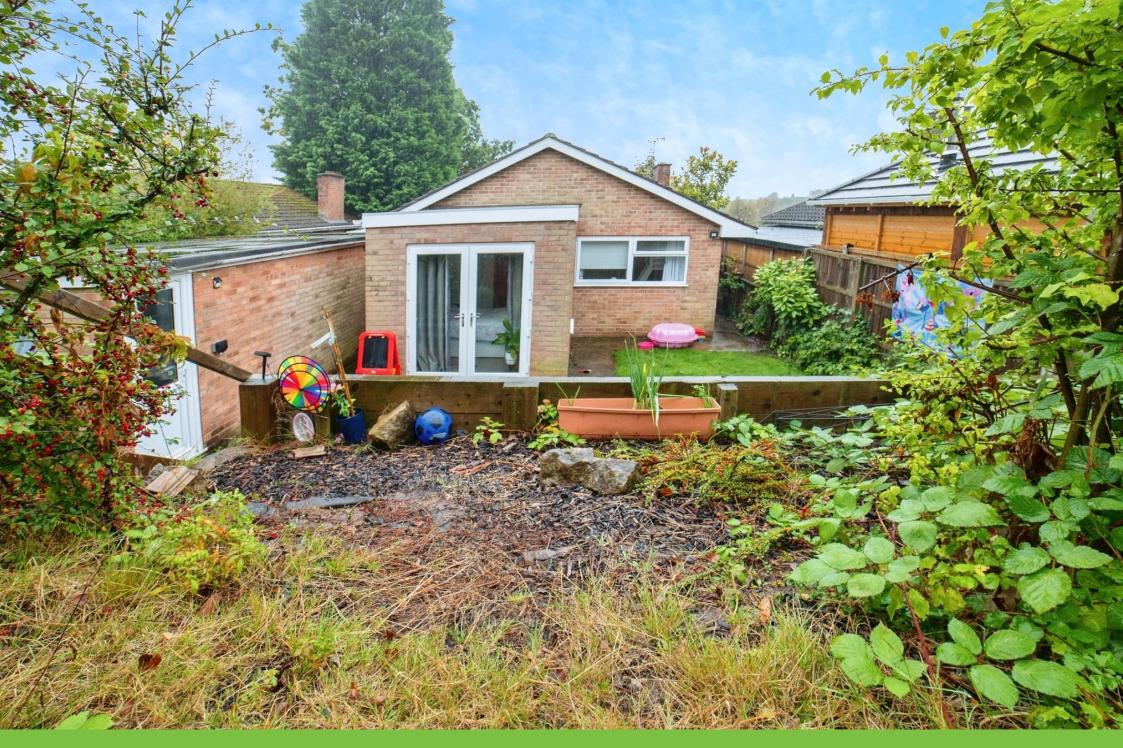

#### External

With a driveway to the front providing ample off-road parking which leads to the double garage and a laid to lawn area. The rear garden offer a laid to lawn area and patio seating area with steps leading up to the lawn with fence boundary.