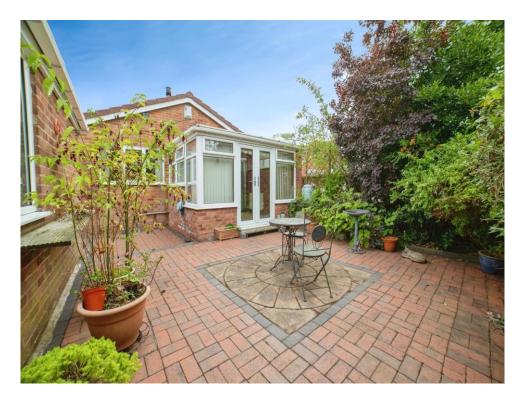

To the rear of the property, you will find a low maintenance, gated and very well-presented garden with access to the garage, slabbed finish and matured bushes and shrubs. The garage has front and side access and electrics so perfect for storage, parking or workshop.

# **Rear Elevation**

Enclosed slabbed and paved garden with matured bushes and plants, gated access from the front, conservatory and garage.

## Conservatory

10' 1" x 8' (3.07m x 2.44m) Accessed from the living room the

conservatory includes a utility area with plumbing and space for a washer or dryer, tiled floor to finish and double glazed windows and door leading on to the rear of the property.