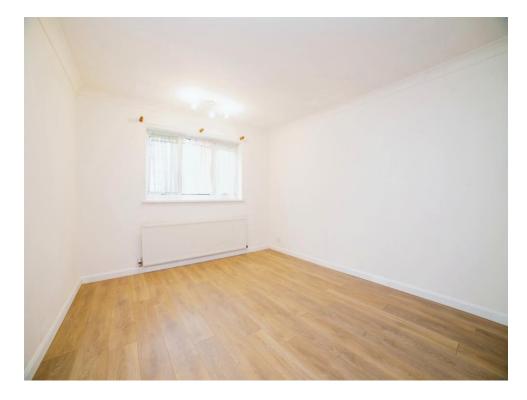

#### **Bedroom Two**

 $8^{\prime}$  11" x 9 $^{\prime}$  11" ( 2.72m x 3.02m ) Bedroom two includes wall mounted radiator, double glazed window to front and carpet to finish.