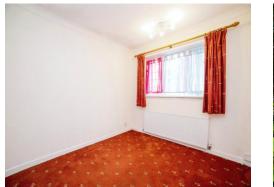

#### **Bedroom Two**

 $8^{\prime}$  11" x 9 $^{\prime}$  11" ( 2.72m x 3.02m ) Bedroom two includes wall mounted radiator, double glazed window to front and carpet to finish.