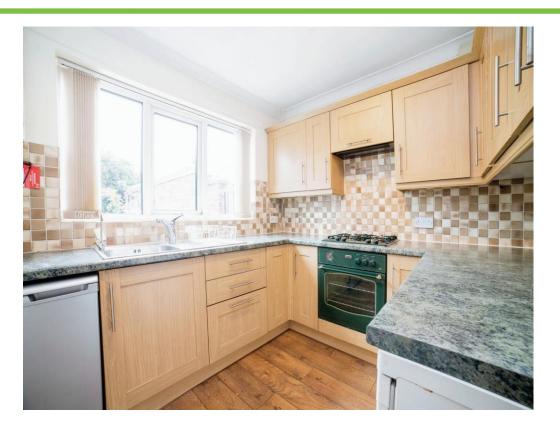

# **Kitchen**

#### 8' 11" x 7' 10" ( 2.72m x 2.39m )

Included in the kitchen is wall and base mounted units with integrated electric oven, gas hob, extractor, undercounter fridge and freezer, stainless steel sink and drainer, wall mounted radiator, double glazed window to rear and laminate floor to finish.