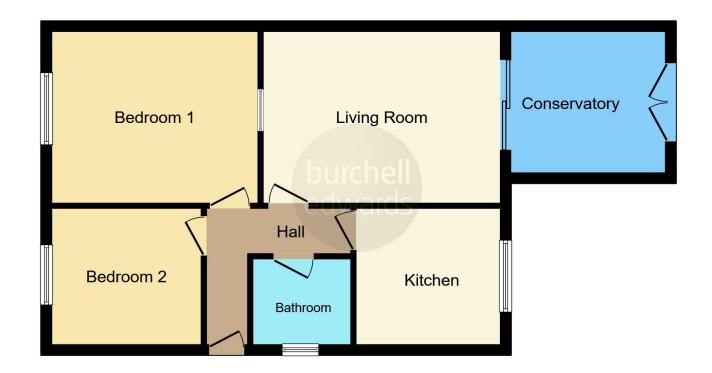

# **Entrance Hall**

UPVC front door leading into entrance hall where you access all rooms excluding the conservatory and laminate floor to finish.

## Living Room

14' 11" Plus door recess x 10' 10" Into chimney breast ( 4.55m Plus door recess x 3.30m Into chimney breast )

Light and airy living room with fireplace and surround, wall mounted radiator, sliding double glazed door to conservatory and laminate floor to finish.

# **Kitchen**

#### 8' 11" x 7' 10" ( 2.72m x 2.39m )

Included in the kitchen is wall and base mounted units with integrated electric oven, gas hob, extractor, undercounter fridge and freezer, stainless steel sink and drainer, wall mounted radiator, double glazed window to rear and laminate floor to finish.

#### Bedroom One

#### .13' 2" x 10' 11" ( 4.01m x 3.33m )

Bedroom one offers space for a double bed, wall mounted radiator, double glazed window to front and laminate floor to finish.

#### **Bedroom Two**

 $8^{\prime}$  11" x 9 $^{\prime}$  11" ( 2.72m x 3.02m ) Bedroom two includes wall mounted radiator, double glazed window to front and carpet to finish.

# Bathroom

Fitted with white modern ceramic suite the bathroom offers full height tiling to walls and floor, walk in shower, mains tower radiator and under floor heating as well as double glazed window to side.

## Conservatory

10' 1" x 8' (3.07m x 2.44m) Accessed from the living room the

conservatory includes a utility area with plumbing and space for a washer or dryer, tiled floor to finish and double glazed windows and door leading on to the rear of the property.