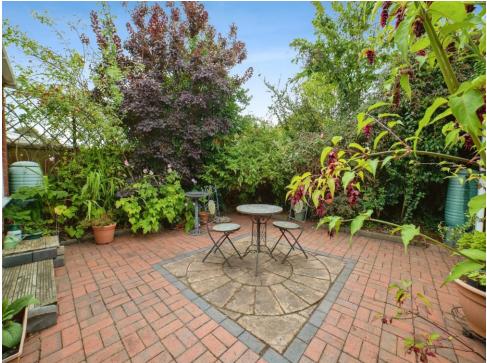

To the rear of the property, you will find a low maintenance, gated and very well-presented garden with access to the garage, slabbed finish and matured bushes and shrubs. The garage has front and side access and electrics so perfect for storage, parking or workshop.

# **Rear Elevation**

Enclosed slabbed and paved garden with matured bushes and plants, gated access from the front, conservatory and garage.