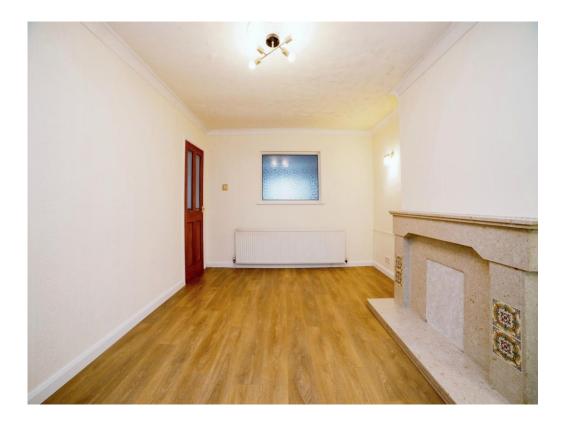

## Living Room

14' 11" Plus door recess x 10' 10" Into chimney breast ( 4.55m Plus door recess x 3.30m Into chimney breast )

Light and airy living room with fireplace and surround, wall mounted radiator, sliding double glazed door to conservatory and laminate floor to finish.