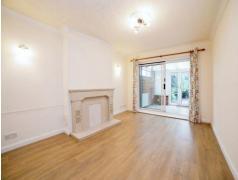

## Living Room

14' 11" Plus door recess x 10' 10" Into chimney breast ( 4.55m Plus door recess x 3.30m Into chimney breast )

Light and airy living room with fireplace and surround, wall mounted radiator, sliding double glazed door to conservatory and laminate floor to finish.