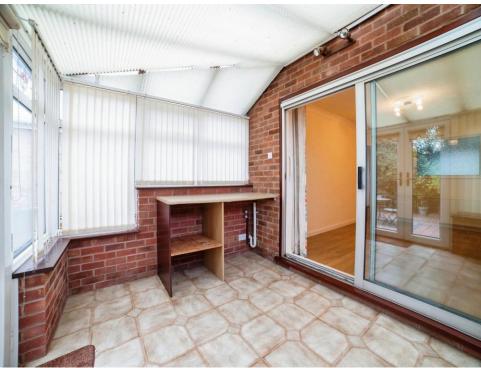

## Conservatory

10' 1" x 8' (3.07m x 2.44m) Accessed from the living room the

conservatory includes a utility area with plumbing and space for a washer or dryer, tiled floor to finish and double glazed windows and door leading on to the rear of the property.