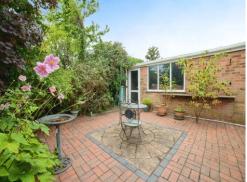

To the rear of the property, you will find a low maintenance, gated and very well-presented garden with access to the garage, slabbed finish and matured bushes and shrubs. The garage has front and side access and electrics so perfect for storage, parking or workshop.

# **Rear Elevation**

Enclosed slabbed and paved garden with matured bushes and plants, gated access from the front, conservatory and garage.