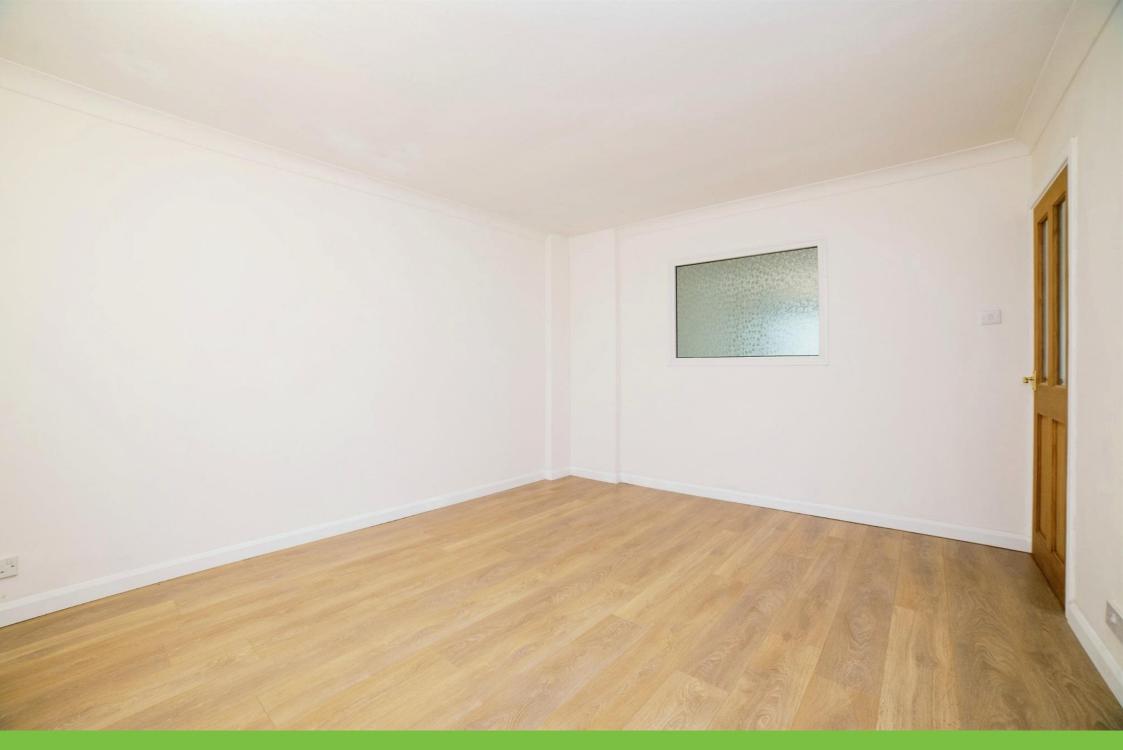

#### .13' 2" x 10' 11" ( 4.01m x 3.33m )

Bedroom one offers space for a double bed, wall mounted radiator, double glazed window to front and laminate floor to finish.