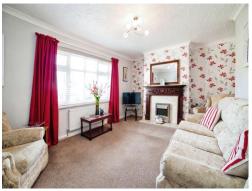

## Lounge

16' 1" Into chimney breast x 12' 5" Into recess ( 4.90m Into chimney breast x 3.78m Into recess ) Having carpet flooring, double glazed window to the front elevation, wall mounted radiator, electric fireplace with surround.