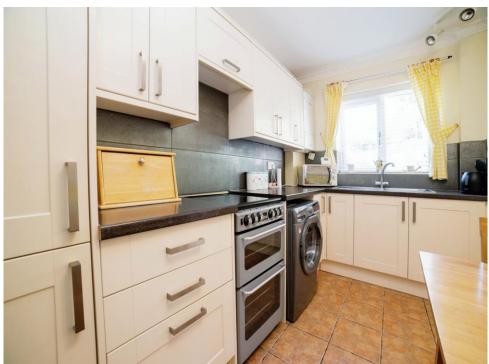

#### Kitchen

13' 6" Into recess x 10' 2" Plus recess ( 4.11m Into recess x 3.10m Plus recess )

Having matching wall and base units with work surfaces over, inset stainless steel sink and drainer, UPVC double glazed window to the rear elevation, UPVC door to the rear, tiled flooring, tiled splashbacks, wall mounted radiator and a potential for the fridge freezer, washing machine and oven to stay on completion.