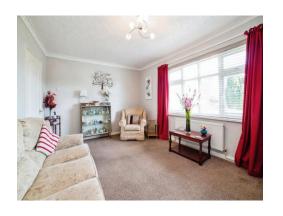

## Lounge

16' 1" Into chimney breast x 12' 5" Into recess ( 4.90m Into chimney breast x 3.78m Into recess ) Having carpet flooring, double glazed window to the front elevation, wall mounted radiator, electric fireplace with surround.