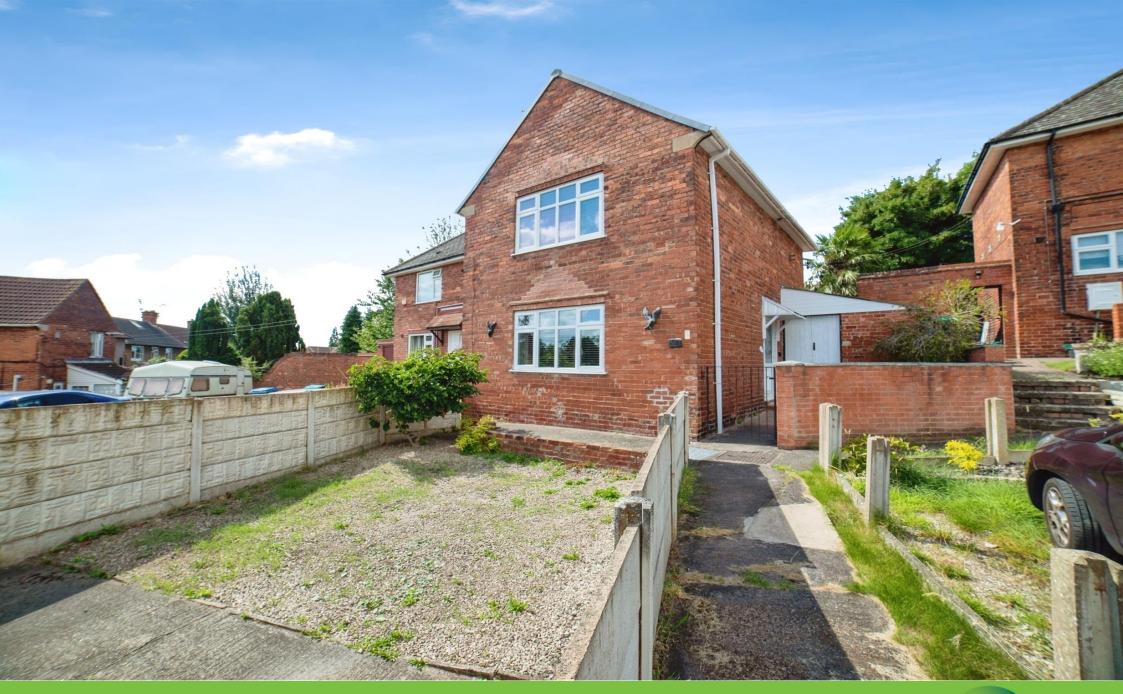

# **Property Description**

More than meets the eye,

Burchell Edwards are proud to present this large Three bedroom semi-detached, well kept family home on Poplar Grove in Warsop.

Poplar Grove has NO ONWARD CHAIN and sits within a cul-de-sac, offering both privacy and security as well as ease of access for vehicles. To the front of the property is a concrete laid driveway that supports parking for multiple vehicles then to the rear you have a very mature and beautifully presented garden, privately enclosed and being mainly laid to lawn.

#### **Front**

To the front of the property is a concrete driveway providing off road parking for 2/3 vehicles and gated side access leading to the rear.