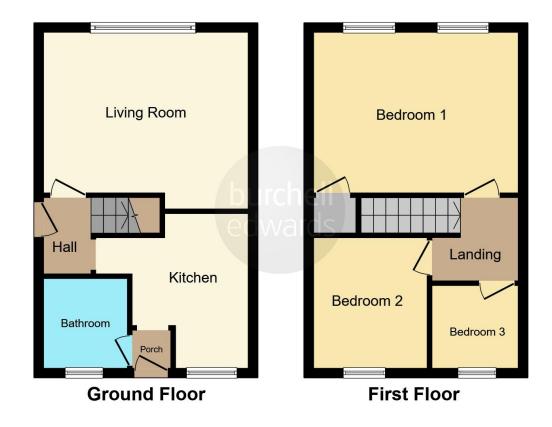

## **Entrance Hallway**

Accessed via UPVC entrance door into the hallway with carpet flooring and door off to:-

## Lounge

16' 1" Into chimney breast x 12' 5" Into recess ( 4.90m Into chimney breast x 3.78m Into recess ) Having carpet flooring, double glazed window to the front elevation, wall mounted radiator, electric fireplace with surround.

#### Kitchen

13' 6" Into recess x 10' 2" Plus recess ( 4.11m Into recess x 3.10m Plus recess )

Having matching wall and base units with work surfaces over, inset stainless steel sink and drainer, UPVC double glazed window to the rear elevation, UPVC door to the rear, tiled flooring, tiled splashbacks, wall mounted radiator and a potential for the fridge freezer, washing machine and oven to stay on completion.

#### Bathroom

Situated on the ground floor just from the kitchen is this family bathroom, consisting of vinyl fit flooring, a ceramic toilet and sink basin and a wall mounted radiator. To complete is a walk in electric power shower and tiled splashbacks across the surfaces.

#### **Bedroom One**

16' 1" x 11' 2" ( 4.90m x 3.40m )

Having carpet flooring, double glazed window to the front elevation, wall mounted radiator and over stairs storage cupboard.

#### **Bedroom Two**

11' 6" x 8' 7" ( 3.51m x 2.62m )

Having carpet flooring, double glazed window to the rear elevation, wall mounted radiator and built-in wardrobe over the stairs.

#### **Bedroom Three**

8' 7" x 7' 2" ( 2.62m x 2.18m )

Having carpet flooring, double glazed window to the rear elevation and wall mounted radiator