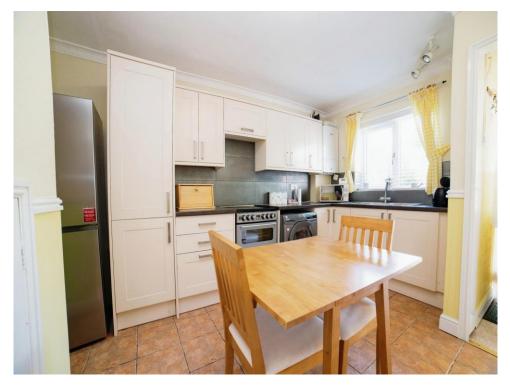

#### Kitchen

13' 6" Into recess x 10' 2" Plus recess ( 4.11m Into recess x 3.10m Plus recess )

Having matching wall and base units with work surfaces over, inset stainless steel sink and drainer, UPVC double glazed window to the rear elevation, UPVC door to the rear, tiled flooring, tiled splashbacks, wall mounted radiator and a potential for the fridge freezer, washing machine and oven to stay on completion.