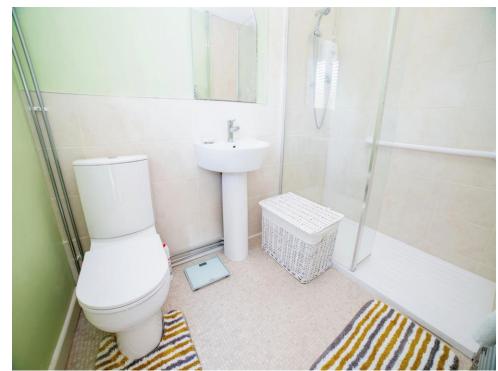

#### Bathroom

Situated on the ground floor just from the kitchen is this family bathroom, consisting of vinyl fit flooring, a ceramic toilet and sink basin and a wall mounted radiator. To complete is a walk in electric power shower and tiled splashbacks across the surfaces.