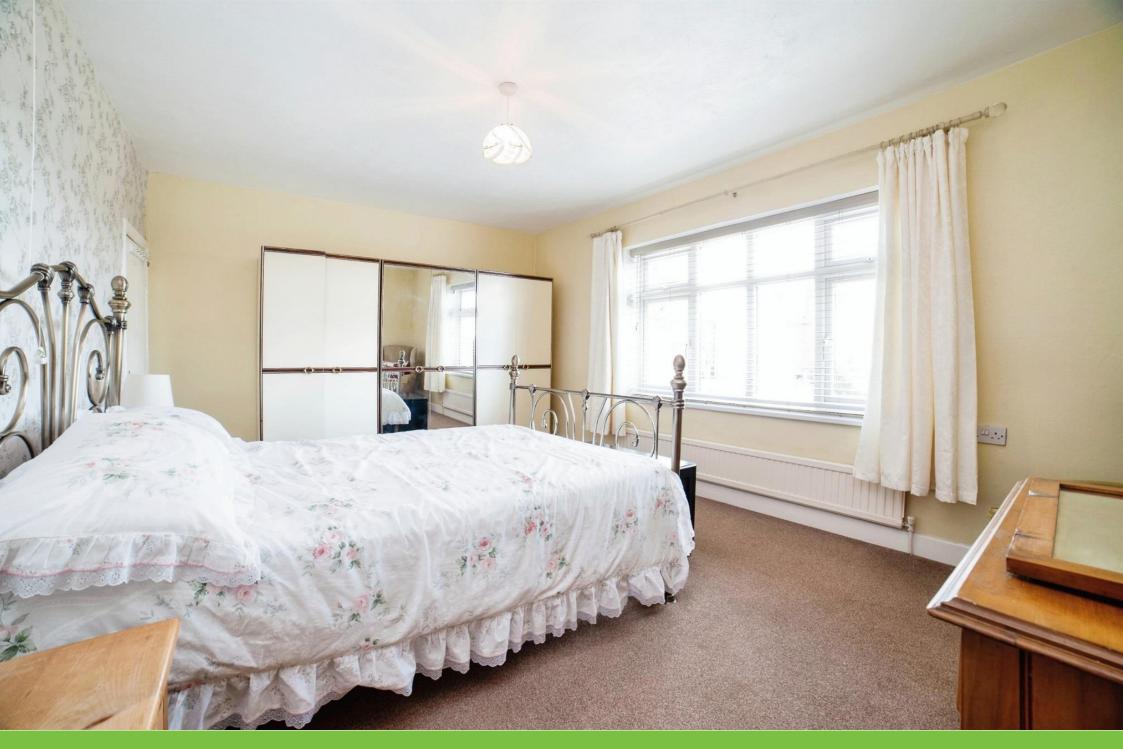

#### **Bedroom One**

16' 1" x 11' 2" ( 4.90m x 3.40m )

Having carpet flooring, double glazed window to the front elevation, wall mounted radiator and over stairs storage cupboard.