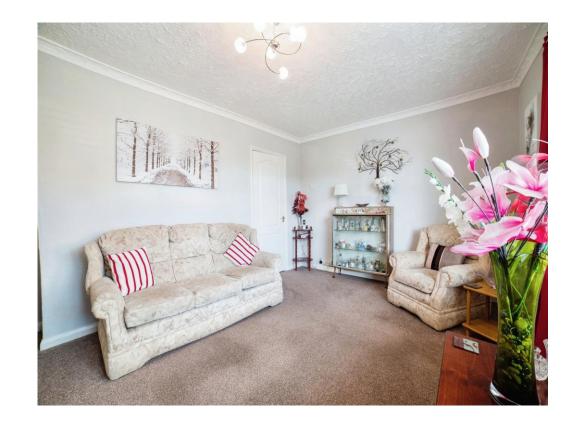

## Lounge

16' 1" Into chimney breast x 12' 5" Into recess ( 4.90m Into chimney breast x 3.78m Into recess ) Having carpet flooring, double glazed window to the front elevation, wall mounted radiator, electric fireplace with surround.