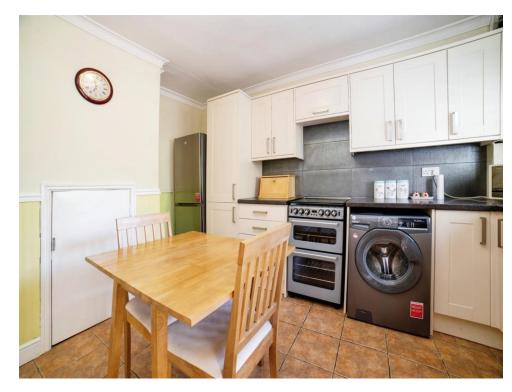

#### Kitchen

13' 6" Into recess x 10' 2" Plus recess ( 4.11m Into recess x 3.10m Plus recess )

Having matching wall and base units with work surfaces over, inset stainless steel sink and drainer, UPVC double glazed window to the rear elevation, UPVC door to the rear, tiled flooring, tiled splashbacks, wall mounted radiator and a potential for the fridge freezer, washing machine and oven to stay on completion.